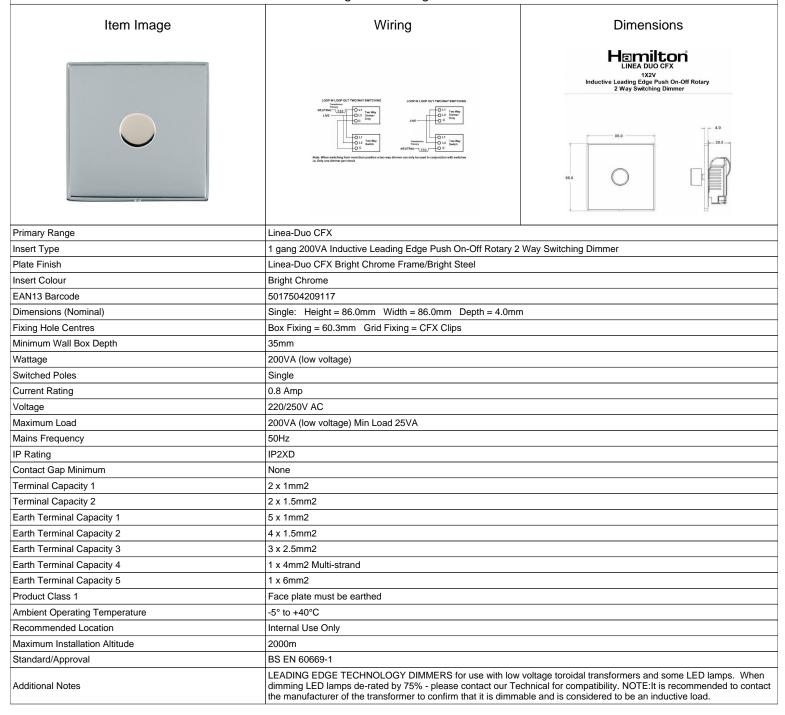

## LD1X2VBC-BS

Linea-Duo CFX Bright Chrome Frame/Bright Steel Front 1 gang 200VA Inductive Leading Edge Push On-Off Rotary 2 Way Switching Dimmer Bright Chrome

SL

making connections beautifully

Wiring Accessories • Circuit Protection • Smart Lighting Control & Multi-room Audio