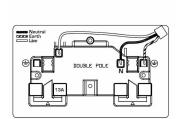

## ISS2SB-W

Grid-IT 2 gang 13A Double Pole Switched Socket Module Satin Brass/White

Wiring

Item Image

**Dimensions** 

| Primary Range                                                                                                                                   | GRID-IT                                                                                               |                                                                                                                                                                                          |
|-------------------------------------------------------------------------------------------------------------------------------------------------|-------------------------------------------------------------------------------------------------------|------------------------------------------------------------------------------------------------------------------------------------------------------------------------------------------|
| Insert Type                                                                                                                                     | 2 gang 13A Double Pole Switched Socket Module                                                         |                                                                                                                                                                                          |
| Plate Finish                                                                                                                                    | GRID-IT Module No Plate Colour                                                                        |                                                                                                                                                                                          |
| Insert Colour                                                                                                                                   | Satin Brass/White                                                                                     |                                                                                                                                                                                          |
| EAN13 Barcode                                                                                                                                   | 5051164109226                                                                                         |                                                                                                                                                                                          |
| Switched Poles                                                                                                                                  | Double                                                                                                |                                                                                                                                                                                          |
| Current Rating                                                                                                                                  | 13 Amp                                                                                                |                                                                                                                                                                                          |
| Voltage                                                                                                                                         | 220/250V AC                                                                                           |                                                                                                                                                                                          |
| Maximum Load                                                                                                                                    | 13 Amp                                                                                                |                                                                                                                                                                                          |
| Mains Frequency                                                                                                                                 | 50Hz                                                                                                  |                                                                                                                                                                                          |
| IP Rating                                                                                                                                       | IP2XD                                                                                                 |                                                                                                                                                                                          |
| Contact Gap Minimum                                                                                                                             | 3mm                                                                                                   |                                                                                                                                                                                          |
| Terminal Capacity 1                                                                                                                             | 4 x 2.5mm2                                                                                            |                                                                                                                                                                                          |
| Terminal Capacity 2                                                                                                                             | 3 x 4mm2                                                                                              |                                                                                                                                                                                          |
| Terminal Capacity 3                                                                                                                             | 2 x 6mm2 Multi-Strand                                                                                 |                                                                                                                                                                                          |
| Terminal Capacity 4                                                                                                                             | 1 x 10mm2                                                                                             |                                                                                                                                                                                          |
| Earth Terminal Capacity 1                                                                                                                       | 4 x 2.5mm2                                                                                            |                                                                                                                                                                                          |
| Earth Terminal Capacity 2                                                                                                                       | 3 x 4mm2                                                                                              |                                                                                                                                                                                          |
| Earth Terminal Capacity 3                                                                                                                       | 2 x 6mm2 Multi-strand                                                                                 |                                                                                                                                                                                          |
| Earth Terminal Capacity 4                                                                                                                       | 1 x 10mm2                                                                                             |                                                                                                                                                                                          |
| Product Class 1                                                                                                                                 | Face plate must be earthed                                                                            |                                                                                                                                                                                          |
| Ambient Operating Temperature                                                                                                                   | -5° to +40°C                                                                                          |                                                                                                                                                                                          |
| Recommended Location                                                                                                                            | Internal Use Only                                                                                     |                                                                                                                                                                                          |
| Maximum Installation Altitude                                                                                                                   | 2000m                                                                                                 |                                                                                                                                                                                          |
| Standard/Approval                                                                                                                               | BS 1363-2                                                                                             |                                                                                                                                                                                          |
| Additional Notes                                                                                                                                | Dual Earth: Yes                                                                                       |                                                                                                                                                                                          |
| Module Size                                                                                                                                     | Height = 64mm Width = 128mm Depth = 28mm                                                              |                                                                                                                                                                                          |
| All products listed conform to current British or<br>European standard and the product information is<br>correct at the time of going to press. | All accessories are manufactured under an accredited BS EN ISO 9001 : 2015 Quality Management System. | It is the policy of the company to improve products<br>as part of our development programme.<br>Therefore, we reserve the right to alter designs<br>and dimensions without prior notice. |
| Illustrations and diagrams are reproduced within                                                                                                | Due to manufacturing processes we cannot                                                              | Correct as at 15 October 2018 09:55 AM                                                                                                                                                   |