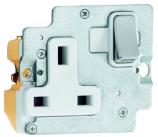

## ISS1SS-W

Grid-IT 1 gang 13A Double Pole Switched Socket Module Satin Steel/White

Item Image

Wiring

**Dimensions** 

| <b>(</b>                                                                                                                                        | \\\\\\\\\\\\\\\\\\\\\\\\\\\\\\\\\\\\\\                                                                        |                                                                                                                                                                                  |
|-------------------------------------------------------------------------------------------------------------------------------------------------|---------------------------------------------------------------------------------------------------------------|----------------------------------------------------------------------------------------------------------------------------------------------------------------------------------|
| Primary Range                                                                                                                                   | GRID-IT                                                                                                       |                                                                                                                                                                                  |
| Insert Type                                                                                                                                     | 1 gang 13A Double Pole Switched Socket Module                                                                 |                                                                                                                                                                                  |
| Plate Finish                                                                                                                                    | GRID-IT Module No Plate Colour                                                                                |                                                                                                                                                                                  |
| Insert Colour                                                                                                                                   | Satin Steel/White                                                                                             |                                                                                                                                                                                  |
| EAN13 Barcode                                                                                                                                   | 5051164149215                                                                                                 |                                                                                                                                                                                  |
| Switched Poles                                                                                                                                  | Double                                                                                                        |                                                                                                                                                                                  |
| Current Rating                                                                                                                                  | 13 Amp                                                                                                        |                                                                                                                                                                                  |
| Voltage                                                                                                                                         | 220/250V AC                                                                                                   |                                                                                                                                                                                  |
| Maximum Load                                                                                                                                    | 13 Amp                                                                                                        |                                                                                                                                                                                  |
| Mains Frequency                                                                                                                                 | 50Hz                                                                                                          |                                                                                                                                                                                  |
| IP Rating                                                                                                                                       | IP2XD                                                                                                         |                                                                                                                                                                                  |
| Contact Gap Minimum                                                                                                                             | 3mm                                                                                                           |                                                                                                                                                                                  |
| Terminal Capacity 1                                                                                                                             | 4 x 2.5mm2                                                                                                    |                                                                                                                                                                                  |
| Terminal Capacity 2                                                                                                                             | 3 x 4mm2                                                                                                      |                                                                                                                                                                                  |
| Terminal Capacity 3                                                                                                                             | 2 x 6mm2 Multi-Strand                                                                                         |                                                                                                                                                                                  |
| Terminal Capacity 4                                                                                                                             | 1 x 10mm2                                                                                                     |                                                                                                                                                                                  |
| Earth Terminal Capacity 1                                                                                                                       | 4 x 2.5mm2                                                                                                    |                                                                                                                                                                                  |
| Earth Terminal Capacity 2                                                                                                                       | 3 x 4mm2                                                                                                      |                                                                                                                                                                                  |
| Earth Terminal Capacity 3                                                                                                                       | 2 x 6mm2 Multi-strand                                                                                         |                                                                                                                                                                                  |
| Earth Terminal Capacity 4                                                                                                                       | 1 x 10mm2                                                                                                     |                                                                                                                                                                                  |
| Product Class 1                                                                                                                                 | Face plate must be earthed                                                                                    |                                                                                                                                                                                  |
| Ambient Operating Temperature                                                                                                                   | -5° to +40°C                                                                                                  |                                                                                                                                                                                  |
| Recommended Location                                                                                                                            | Internal Use Only                                                                                             |                                                                                                                                                                                  |
| Maximum Installation Altitude                                                                                                                   | 2000m                                                                                                         |                                                                                                                                                                                  |
| Standard/Approval                                                                                                                               | BS 1363-2                                                                                                     |                                                                                                                                                                                  |
| Additional Notes                                                                                                                                | Dual Earth: Yes                                                                                               |                                                                                                                                                                                  |
| Module Size                                                                                                                                     | Height = 62mm Width = 68mm Depth = 28mm                                                                       |                                                                                                                                                                                  |
| All products listed conform to current British or<br>European standard and the product information is<br>correct at the time of going to press. | All accessories are manufactured under an accredited BS EN ISO 9001 : 2015 Quality Management System.         | It is the policy of the company to improve products as part of our development programme.  Therefore, we reserve the right to alter designs and dimensions without prior notice. |
| Illustrations and diagrams are reproduced within the limitations of reproduction and printing process and are not binding.                      | Due to manufacturing processes we cannot guarantee an exact colour match and shadings of of certain finishes. | Correct as at 15 October 2018 09:55 AM<br>E&OE                                                                                                                                   |