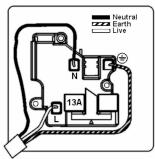

## ISS1SS-W

Grid-IT 1 gang 13A Double Pole Switched Socket Module Satin Steel/White

Item Image

Wiring

**Dimensions** 

| <b>(</b>                                                                                                                                        | \\\\\\\\\\\\\\\\\\\\\\\\\\\\\\\\\\\\\\                                                                        |                                                                                                                                                                                  |
|-------------------------------------------------------------------------------------------------------------------------------------------------|---------------------------------------------------------------------------------------------------------------|----------------------------------------------------------------------------------------------------------------------------------------------------------------------------------|
| Primary Range                                                                                                                                   | GRID-IT                                                                                                       |                                                                                                                                                                                  |
| Insert Type                                                                                                                                     | 1 gang 13A Double Pole Switched Socket Module                                                                 |                                                                                                                                                                                  |
| Plate Finish                                                                                                                                    | GRID-IT Module No Plate Colour                                                                                |                                                                                                                                                                                  |
| Insert Colour                                                                                                                                   | Satin Steel/White                                                                                             |                                                                                                                                                                                  |
| EAN13 Barcode                                                                                                                                   | 5051164149215                                                                                                 |                                                                                                                                                                                  |
| Switched Poles                                                                                                                                  | Double                                                                                                        |                                                                                                                                                                                  |
| Current Rating                                                                                                                                  | 13 Amp                                                                                                        |                                                                                                                                                                                  |
| Voltage                                                                                                                                         | 220/250V AC                                                                                                   |                                                                                                                                                                                  |
| Maximum Load                                                                                                                                    | 13 Amp                                                                                                        |                                                                                                                                                                                  |
| Mains Frequency                                                                                                                                 | 50Hz                                                                                                          |                                                                                                                                                                                  |
| IP Rating                                                                                                                                       | IP2XD                                                                                                         |                                                                                                                                                                                  |
| Contact Gap Minimum                                                                                                                             | 3mm                                                                                                           |                                                                                                                                                                                  |
| Terminal Capacity 1                                                                                                                             | 4 x 2.5mm2                                                                                                    |                                                                                                                                                                                  |
| Terminal Capacity 2                                                                                                                             | 3 x 4mm2                                                                                                      |                                                                                                                                                                                  |
| Terminal Capacity 3                                                                                                                             | 2 x 6mm2 Multi-Strand                                                                                         |                                                                                                                                                                                  |
| Terminal Capacity 4                                                                                                                             | 1 x 10mm2                                                                                                     |                                                                                                                                                                                  |
| Earth Terminal Capacity 1                                                                                                                       | 4 x 2.5mm2                                                                                                    |                                                                                                                                                                                  |
| Earth Terminal Capacity 2                                                                                                                       | 3 x 4mm2                                                                                                      |                                                                                                                                                                                  |
| Earth Terminal Capacity 3                                                                                                                       | 2 x 6mm2 Multi-strand                                                                                         |                                                                                                                                                                                  |
| Earth Terminal Capacity 4                                                                                                                       | 1 x 10mm2                                                                                                     |                                                                                                                                                                                  |
| Product Class 1                                                                                                                                 | Face plate must be earthed                                                                                    |                                                                                                                                                                                  |
| Ambient Operating Temperature                                                                                                                   | -5° to +40°C                                                                                                  |                                                                                                                                                                                  |
| Recommended Location                                                                                                                            | Internal Use Only                                                                                             |                                                                                                                                                                                  |
| Maximum Installation Altitude                                                                                                                   | 2000m                                                                                                         |                                                                                                                                                                                  |
| Standard/Approval                                                                                                                               | BS 1363-2                                                                                                     |                                                                                                                                                                                  |
| Additional Notes                                                                                                                                | Dual Earth: Yes                                                                                               |                                                                                                                                                                                  |
| Module Size                                                                                                                                     | Height = 62mm Width = 68mm Depth = 28mm                                                                       |                                                                                                                                                                                  |
| All products listed conform to current British or<br>European standard and the product information is<br>correct at the time of going to press. | All accessories are manufactured under an accredited BS EN ISO 9001 : 2015 Quality Management System.         | It is the policy of the company to improve products as part of our development programme.  Therefore, we reserve the right to alter designs and dimensions without prior notice. |
| Illustrations and diagrams are reproduced within the limitations of reproduction and printing process and are not binding.                      | Due to manufacturing processes we cannot guarantee an exact colour match and shadings of of certain finishes. | Correct as at 15 October 2018 09:55 AM<br>E&OE                                                                                                                                   |