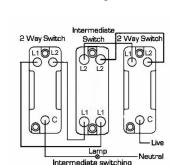

## **IR312PB-B**

Grid-IT 20AX Intermediate Rocker Module Polished Brass/Black

Wiring

Item Image

**Dimensions** 

| G                                                                                                                                               | Lamp Live Lamp Neutral Intermediate switching                                                                 |                                                                                                                                                                                          |
|-------------------------------------------------------------------------------------------------------------------------------------------------|---------------------------------------------------------------------------------------------------------------|------------------------------------------------------------------------------------------------------------------------------------------------------------------------------------------|
| Primary Range                                                                                                                                   | GRID-IT                                                                                                       |                                                                                                                                                                                          |
| Insert Type                                                                                                                                     | 20AX Intermediate Rocker Module                                                                               |                                                                                                                                                                                          |
| Plate Finish                                                                                                                                    | GRID-IT Module No Plate Colour                                                                                |                                                                                                                                                                                          |
| Insert Colour                                                                                                                                   | Polished Brass/Black                                                                                          |                                                                                                                                                                                          |
| EAN13 Barcode                                                                                                                                   | 5051164069629                                                                                                 |                                                                                                                                                                                          |
| Switched Poles                                                                                                                                  | Single                                                                                                        |                                                                                                                                                                                          |
| Current Rating                                                                                                                                  | 20AX                                                                                                          |                                                                                                                                                                                          |
| Voltage                                                                                                                                         | 220/250V AC                                                                                                   |                                                                                                                                                                                          |
| Maximum Load                                                                                                                                    | 20 Amp inductive                                                                                              |                                                                                                                                                                                          |
| Mains Frequency                                                                                                                                 | 50Hz                                                                                                          |                                                                                                                                                                                          |
| IP Rating                                                                                                                                       | IP2XD                                                                                                         |                                                                                                                                                                                          |
| Contact Gap Minimum                                                                                                                             | 3mm                                                                                                           |                                                                                                                                                                                          |
| Terminal Capacity 1                                                                                                                             | 5 x 1mm2                                                                                                      |                                                                                                                                                                                          |
| Terminal Capacity 2                                                                                                                             | 4 x 1.5mm2                                                                                                    |                                                                                                                                                                                          |
| Terminal Capacity 3                                                                                                                             | 2 x 2.5mm2                                                                                                    |                                                                                                                                                                                          |
| Terminal Capacity 4                                                                                                                             | 2 x 4mm2 Multi-strand                                                                                         |                                                                                                                                                                                          |
| Terminal Capacity 5                                                                                                                             | 1 x 6mm2                                                                                                      |                                                                                                                                                                                          |
| Earth Terminal Capacity 1                                                                                                                       | 6 x 1mm2                                                                                                      |                                                                                                                                                                                          |
| Earth Terminal Capacity 2                                                                                                                       | 5 x 1.5mm2                                                                                                    |                                                                                                                                                                                          |
| Earth Terminal Capacity 3                                                                                                                       | 3 x 2.5mm2                                                                                                    |                                                                                                                                                                                          |
| Earth Terminal Capacity 4                                                                                                                       | 2 x 4mm2 Multi-strand                                                                                         |                                                                                                                                                                                          |
| Earth Terminal Capacity 5                                                                                                                       | 1 x 6mm2                                                                                                      |                                                                                                                                                                                          |
| Product Class 1                                                                                                                                 | Face plate must be earthed                                                                                    |                                                                                                                                                                                          |
| Ambient Operating Temperature                                                                                                                   | -5° to +40°C                                                                                                  |                                                                                                                                                                                          |
| Recommended Location                                                                                                                            | Internal Use Only                                                                                             |                                                                                                                                                                                          |
| Maximum Installation Altitude                                                                                                                   | 2000m                                                                                                         |                                                                                                                                                                                          |
| Standard/Approval                                                                                                                               | BS EN 60669-1                                                                                                 |                                                                                                                                                                                          |
| Module Size                                                                                                                                     | Height = 51mm Width = 23mm Depth = 21mm                                                                       |                                                                                                                                                                                          |
| All products listed conform to current British or<br>European standard and the product information is<br>correct at the time of going to press. | All accessories are manufactured under an accredited BS EN ISO 9001 : 2015 Quality Management System.         | It is the policy of the company to improve products<br>as part of our development programme.<br>Therefore, we reserve the right to alter designs<br>and dimensions without prior notice. |
| Illustrations and diagrams are reproduced within the limitations of reproduction and printing process and are not binding.                      | Due to manufacturing processes we cannot guarantee an exact colour match and shadings of of certain finishes. | Correct as at 15 October 2018 09:55 AM<br>E&OE                                                                                                                                           |