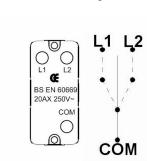

## **IR2WOSC-B**

Grid-IT 20AX Non-Retractive 2 Way and Off Rocker Module Satin Chrome/Black

Wiring

Item Image

**Dimensions** 

| G                                                                                                                                               | CÔM                                                                                                           |                                                                                                                                                                                  |
|-------------------------------------------------------------------------------------------------------------------------------------------------|---------------------------------------------------------------------------------------------------------------|----------------------------------------------------------------------------------------------------------------------------------------------------------------------------------|
| Primary Range                                                                                                                                   | GRID-IT                                                                                                       |                                                                                                                                                                                  |
| Insert Type                                                                                                                                     | 20AX Non-Retractive 2 Way + Off Rocker Module                                                                 |                                                                                                                                                                                  |
| Plate Finish                                                                                                                                    | GRID-IT Module No Plate Colour                                                                                |                                                                                                                                                                                  |
| Insert Colour                                                                                                                                   | Satin Chrome/Black                                                                                            |                                                                                                                                                                                  |
| EAN13 Barcode                                                                                                                                   | 5051164119645                                                                                                 |                                                                                                                                                                                  |
| Switched Poles                                                                                                                                  | Single                                                                                                        |                                                                                                                                                                                  |
| Current Rating                                                                                                                                  | 20AX                                                                                                          |                                                                                                                                                                                  |
| Voltage                                                                                                                                         | 220/250V AC                                                                                                   |                                                                                                                                                                                  |
| Maximum Load                                                                                                                                    | 20 Amp inductive                                                                                              |                                                                                                                                                                                  |
| Mains Frequency                                                                                                                                 | 50Hz                                                                                                          |                                                                                                                                                                                  |
| IP Rating                                                                                                                                       | IP2XD                                                                                                         |                                                                                                                                                                                  |
| Contact Gap Minimum                                                                                                                             | 3mm                                                                                                           |                                                                                                                                                                                  |
| Terminal Capacity 1                                                                                                                             | 5 x 1mm2                                                                                                      |                                                                                                                                                                                  |
| Terminal Capacity 2                                                                                                                             | 4 x 1.5mm2                                                                                                    |                                                                                                                                                                                  |
| Terminal Capacity 3                                                                                                                             | 2 x 2.5mm2                                                                                                    |                                                                                                                                                                                  |
| Terminal Capacity 4                                                                                                                             | 2 x 4mm2 Multi-strand                                                                                         |                                                                                                                                                                                  |
| Terminal Capacity 5                                                                                                                             | 1 x 6mm2                                                                                                      |                                                                                                                                                                                  |
| Earth Terminal Capacity 1                                                                                                                       | 6 x 1mm2                                                                                                      |                                                                                                                                                                                  |
| Earth Terminal Capacity 2                                                                                                                       | 5 x 1.5mm2                                                                                                    |                                                                                                                                                                                  |
| Earth Terminal Capacity 3                                                                                                                       | 3 x 2.5mm2                                                                                                    |                                                                                                                                                                                  |
| Earth Terminal Capacity 4                                                                                                                       | 2 x 4mm2 Multi-strand                                                                                         |                                                                                                                                                                                  |
| Earth Terminal Capacity 5                                                                                                                       | 1 x 6mm2                                                                                                      |                                                                                                                                                                                  |
| Product Class 1                                                                                                                                 | Face plate must be earthed                                                                                    |                                                                                                                                                                                  |
| Ambient Operating Temperature                                                                                                                   | -5° to +40°C                                                                                                  |                                                                                                                                                                                  |
| Recommended Location                                                                                                                            | Internal Use Only                                                                                             |                                                                                                                                                                                  |
| Maximum Installation Altitude                                                                                                                   | 2000m                                                                                                         |                                                                                                                                                                                  |
| Standard/Approval                                                                                                                               | BS EN 60669-1                                                                                                 |                                                                                                                                                                                  |
| Module Size                                                                                                                                     | Height = 51mm Width = 23mm Depth = 21mm                                                                       |                                                                                                                                                                                  |
| All products listed conform to current British or<br>European standard and the product information is<br>correct at the time of going to press. | All accessories are manufactured under an accredited BS EN ISO 9001 : 2015 Quality Management System.         | It is the policy of the company to improve products as part of our development programme.  Therefore, we reserve the right to alter designs and dimensions without prior notice. |
| Illustrations and diagrams are reproduced within<br>the limitations of reproduction and printing<br>process and are not binding.                | Due to manufacturing processes we cannot guarantee an exact colour match and shadings of of certain finishes. | Correct as at 15 October 2018 09:55 AM<br>E&OE                                                                                                                                   |