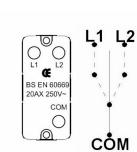

## **IR2WOBK-B**

Grid-IT 20AX Non-Retractive 2 Way and Off Rocker Module Black Nickel/Black

Wiring

Item Image

**Dimensions** 

| G                                                                                                                                               | CÔM                                                                                                           |                                                                                                                                                                                  |
|-------------------------------------------------------------------------------------------------------------------------------------------------|---------------------------------------------------------------------------------------------------------------|----------------------------------------------------------------------------------------------------------------------------------------------------------------------------------|
| Primary Range                                                                                                                                   | GRID-IT                                                                                                       |                                                                                                                                                                                  |
| Insert Type                                                                                                                                     | 20AX Non-Retractive 2 Way + Off Rocker Module                                                                 |                                                                                                                                                                                  |
| Plate Finish                                                                                                                                    | GRID-IT Module No Plate Colour                                                                                |                                                                                                                                                                                  |
| Insert Colour                                                                                                                                   | Black Nickel/Black                                                                                            |                                                                                                                                                                                  |
| EAN13 Barcode                                                                                                                                   | 5051164049645                                                                                                 |                                                                                                                                                                                  |
| Switched Poles                                                                                                                                  | Single                                                                                                        |                                                                                                                                                                                  |
| Current Rating                                                                                                                                  | 20AX                                                                                                          |                                                                                                                                                                                  |
| Voltage                                                                                                                                         | 220/250V AC                                                                                                   |                                                                                                                                                                                  |
| Maximum Load                                                                                                                                    | 20 Amp inductive                                                                                              |                                                                                                                                                                                  |
| Mains Frequency                                                                                                                                 | 50Hz                                                                                                          |                                                                                                                                                                                  |
| IP Rating                                                                                                                                       | IP2XD                                                                                                         |                                                                                                                                                                                  |
| Contact Gap Minimum                                                                                                                             | 3mm                                                                                                           |                                                                                                                                                                                  |
| Terminal Capacity 1                                                                                                                             | 5 x 1mm2                                                                                                      |                                                                                                                                                                                  |
| Terminal Capacity 2                                                                                                                             | 4 x 1.5mm2                                                                                                    |                                                                                                                                                                                  |
| Terminal Capacity 3                                                                                                                             | 2 x 2.5mm2                                                                                                    |                                                                                                                                                                                  |
| Terminal Capacity 4                                                                                                                             | 2 x 4mm2 Multi-strand                                                                                         |                                                                                                                                                                                  |
| Terminal Capacity 5                                                                                                                             | 1 x 6mm2                                                                                                      |                                                                                                                                                                                  |
| Earth Terminal Capacity 1                                                                                                                       | 6 x 1mm2                                                                                                      |                                                                                                                                                                                  |
| Earth Terminal Capacity 2                                                                                                                       | 5 x 1.5mm2                                                                                                    |                                                                                                                                                                                  |
| Earth Terminal Capacity 3                                                                                                                       | 3 x 2.5mm2                                                                                                    |                                                                                                                                                                                  |
| Earth Terminal Capacity 4                                                                                                                       | 2 x 4mm2 Multi-strand                                                                                         |                                                                                                                                                                                  |
| Earth Terminal Capacity 5                                                                                                                       | 1 x 6mm2                                                                                                      |                                                                                                                                                                                  |
| Product Class 1                                                                                                                                 | Face plate must be earthed                                                                                    |                                                                                                                                                                                  |
| Ambient Operating Temperature                                                                                                                   | -5° to +40°C                                                                                                  |                                                                                                                                                                                  |
| Recommended Location                                                                                                                            | Internal Use Only                                                                                             |                                                                                                                                                                                  |
| Maximum Installation Altitude                                                                                                                   | 2000m                                                                                                         |                                                                                                                                                                                  |
| Standard/Approval                                                                                                                               | BS EN 60669-1                                                                                                 |                                                                                                                                                                                  |
| Module Size                                                                                                                                     | Height = 51mm Width = 23mm Depth = 21mm                                                                       |                                                                                                                                                                                  |
| All products listed conform to current British or<br>European standard and the product information is<br>correct at the time of going to press. | All accessories are manufactured under an accredited BS EN ISO 9001 : 2015 Quality Management System.         | It is the policy of the company to improve products as part of our development programme.  Therefore, we reserve the right to alter designs and dimensions without prior notice. |
| Illustrations and diagrams are reproduced within the limitations of reproduction and printing process and are not binding.                      | Due to manufacturing processes we cannot guarantee an exact colour match and shadings of of certain finishes. | Correct as at 15 October 2018 09:55 AM<br>E&OE                                                                                                                                   |