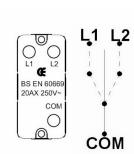

## **IR2WOAB-B**

Grid-IT 20AX Non-Retractive 2 Way and Off Rocker Module Antique Brass/Black

Wiring

|   | 0   | ì |
|---|-----|---|
|   |     |   |
|   |     |   |
| É |     | P |
|   |     | ì |
|   | 100 |   |
|   |     |   |
|   | -   |   |

Item Image

**Dimensions** 

| G                                                                                                                                               | CÓM                                                                                                          |                                                                                                                                                                                          |  |
|-------------------------------------------------------------------------------------------------------------------------------------------------|--------------------------------------------------------------------------------------------------------------|------------------------------------------------------------------------------------------------------------------------------------------------------------------------------------------|--|
| Primary Range                                                                                                                                   | GRID-IT                                                                                                      |                                                                                                                                                                                          |  |
| Insert Type                                                                                                                                     | 20AX Non-Retractive 2 Way + Off Rocker Module                                                                |                                                                                                                                                                                          |  |
| Plate Finish                                                                                                                                    | GRID-IT Module No Plate Colour                                                                               |                                                                                                                                                                                          |  |
| Insert Colour                                                                                                                                   | Antique Brass/Black                                                                                          |                                                                                                                                                                                          |  |
| EAN13 Barcode                                                                                                                                   | 5051164019648                                                                                                |                                                                                                                                                                                          |  |
| Switched Poles                                                                                                                                  | Single                                                                                                       |                                                                                                                                                                                          |  |
| Current Rating                                                                                                                                  | 20AX                                                                                                         |                                                                                                                                                                                          |  |
| Voltage                                                                                                                                         | 220/250V AC                                                                                                  |                                                                                                                                                                                          |  |
| Maximum Load                                                                                                                                    | 20 Amp inductive                                                                                             |                                                                                                                                                                                          |  |
| Mains Frequency                                                                                                                                 | 50Hz                                                                                                         |                                                                                                                                                                                          |  |
| IP Rating                                                                                                                                       | IP2XD                                                                                                        |                                                                                                                                                                                          |  |
| Contact Gap Minimum                                                                                                                             | 3mm                                                                                                          |                                                                                                                                                                                          |  |
| Terminal Capacity 1                                                                                                                             | 5 x 1mm2                                                                                                     |                                                                                                                                                                                          |  |
| Terminal Capacity 2                                                                                                                             | 4 x 1.5mm2                                                                                                   |                                                                                                                                                                                          |  |
| Terminal Capacity 3                                                                                                                             | 2 x 2.5mm2                                                                                                   |                                                                                                                                                                                          |  |
| Terminal Capacity 4                                                                                                                             | 2 x 4mm2 Multi-strand                                                                                        |                                                                                                                                                                                          |  |
| Terminal Capacity 5                                                                                                                             | 1 x 6mm2                                                                                                     |                                                                                                                                                                                          |  |
| Earth Terminal Capacity 1                                                                                                                       | 6 x 1mm2                                                                                                     |                                                                                                                                                                                          |  |
| Earth Terminal Capacity 2                                                                                                                       | 5 x 1.5mm2                                                                                                   |                                                                                                                                                                                          |  |
| Earth Terminal Capacity 3                                                                                                                       | 3 x 2.5mm2                                                                                                   |                                                                                                                                                                                          |  |
| Earth Terminal Capacity 4                                                                                                                       | 2 x 4mm2 Multi-strand                                                                                        |                                                                                                                                                                                          |  |
| Earth Terminal Capacity 5                                                                                                                       | 1 x 6mm2                                                                                                     |                                                                                                                                                                                          |  |
| Product Class 1                                                                                                                                 | Face plate must be earthed                                                                                   |                                                                                                                                                                                          |  |
| Ambient Operating Temperature                                                                                                                   | -5° to +40°C                                                                                                 |                                                                                                                                                                                          |  |
| Recommended Location                                                                                                                            | Internal Use Only                                                                                            |                                                                                                                                                                                          |  |
| Maximum Installation Altitude                                                                                                                   | 2000m                                                                                                        |                                                                                                                                                                                          |  |
| Standard/Approval                                                                                                                               | BS EN 60669-1                                                                                                |                                                                                                                                                                                          |  |
| Module Size                                                                                                                                     | Height = 51mm Width = 23mm Depth = 21mm                                                                      |                                                                                                                                                                                          |  |
| All products listed conform to current British or<br>European standard and the product information is<br>correct at the time of going to press. | All accessories are manufactured under an accredited BS EN ISO 9001 : 2015 Quality Management System.        | It is the policy of the company to improve products<br>as part of our development programme.<br>Therefore, we reserve the right to alter designs<br>and dimensions without prior notice. |  |
| Illustrations and diagrams are reproduced within the limitations of reproduction and printing                                                   | Due to manufacturing processes we cannot guarantee an exact colour match and shadings of or cartain finishes | Correct as at 15 October 2018 09:55 AM<br>E&OE                                                                                                                                           |  |