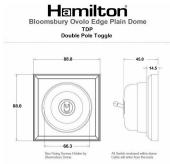

#### **Dimensions**

|                                                                                                                                                 |                                                                                                               | Bloomskiry Done Cable will enter from the back                                                                                                                                   |
|-------------------------------------------------------------------------------------------------------------------------------------------------|---------------------------------------------------------------------------------------------------------------|----------------------------------------------------------------------------------------------------------------------------------------------------------------------------------|
| Primary Range                                                                                                                                   | Bloomsbury Plain Dome                                                                                         |                                                                                                                                                                                  |
| Insert Type                                                                                                                                     | 1 gang 20AX Double Pole Toggle                                                                                |                                                                                                                                                                                  |
| Plate Finish                                                                                                                                    | Bloomsbury Ovolo Medium Oak                                                                                   |                                                                                                                                                                                  |
| Insert Colour                                                                                                                                   | Bright Chrome/White Collar                                                                                    |                                                                                                                                                                                  |
| EAN13 Barcode                                                                                                                                   | 5028690344919                                                                                                 |                                                                                                                                                                                  |
| Dimensions (Nominal)                                                                                                                            | Single: Height = 88.0mm Width = 88.0mm Depth = 14.5mm Plinth, Collar and Dome Depth = 45.0mm                  |                                                                                                                                                                                  |
| Fixing Hole Centres                                                                                                                             | Box Fixing = 60.3mm Grid Fixing = N/A                                                                         |                                                                                                                                                                                  |
| Minimum Wall Box Depth                                                                                                                          | 25mm                                                                                                          |                                                                                                                                                                                  |
| Switched Poles                                                                                                                                  | Double                                                                                                        |                                                                                                                                                                                  |
| Current Rating                                                                                                                                  | 20AX                                                                                                          |                                                                                                                                                                                  |
| Voltage                                                                                                                                         | 220/250V AC                                                                                                   |                                                                                                                                                                                  |
| Maximum Load                                                                                                                                    | 20 Amp inductive                                                                                              |                                                                                                                                                                                  |
| Mains Frequency                                                                                                                                 | 50Hz                                                                                                          |                                                                                                                                                                                  |
| IP Rating                                                                                                                                       | IP2XD                                                                                                         |                                                                                                                                                                                  |
| Contact Gap Minimum                                                                                                                             | 3mm                                                                                                           |                                                                                                                                                                                  |
| Terminal Capacity 1                                                                                                                             | 5 x 1mm2                                                                                                      |                                                                                                                                                                                  |
| Terminal Capacity 2                                                                                                                             | 4 x 1.5mm2                                                                                                    |                                                                                                                                                                                  |
| Terminal Capacity 3                                                                                                                             | 2 x 2.5mm2                                                                                                    |                                                                                                                                                                                  |
| Terminal Capacity 4                                                                                                                             | 2 x 4mm2 Multi-strand                                                                                         |                                                                                                                                                                                  |
| Terminal Capacity 5                                                                                                                             | 1 x 6mm2                                                                                                      |                                                                                                                                                                                  |
| Earth Terminal Capacity 1                                                                                                                       | 6 x 1mm2                                                                                                      |                                                                                                                                                                                  |
| Earth Terminal Capacity 2                                                                                                                       | 5 x 1.5mm2                                                                                                    |                                                                                                                                                                                  |
| Earth Terminal Capacity 3                                                                                                                       | 3 x 2.5mm2                                                                                                    |                                                                                                                                                                                  |
| Earth Terminal Capacity 4                                                                                                                       | 2 x 4mm2 Multi-strand                                                                                         |                                                                                                                                                                                  |
| Earth Terminal Capacity 5                                                                                                                       | 1 x 6mm2                                                                                                      |                                                                                                                                                                                  |
| Product Class 1                                                                                                                                 | Must be earthed                                                                                               |                                                                                                                                                                                  |
| Ambient Operating Temperature                                                                                                                   | -5° to +40°C                                                                                                  |                                                                                                                                                                                  |
| Recommended Location                                                                                                                            | Internal Use Only                                                                                             |                                                                                                                                                                                  |
| Maximum Installation Altitude                                                                                                                   | 2000m                                                                                                         |                                                                                                                                                                                  |
| Standard/Approval                                                                                                                               | BS EN 60669-1                                                                                                 |                                                                                                                                                                                  |
| All products listed conform to current British or<br>European standard and the product information is<br>correct at the time of going to press. | All accessories are manufactured under an accredited BS EN ISO 9001 : 2015 Quality Management System.         | It is the policy of the company to improve products as part of our development programme.  Therefore, we reserve the right to alter designs and dimensions without prior notice. |
| Illustrations and diagrams are reproduced within<br>the limitations of reproduction and printing<br>process and are not binding.                | Due to manufacturing processes we cannot guarantee an exact colour match and shadings of of certain finishes. | Correct as at 12 October 2018 04:30 PM E&OE                                                                                                                                      |