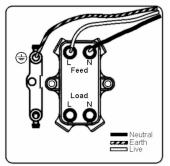

# making connections beautifully

Wiring Accessories • Circuit Protection • Smart Lighting Control & Multi-room Audio

#### **BOMPTDPBC-W**

Bloomsbury Ovolo Medium Oak 1 gang 20AX Double Pole Toggle Bright Chrome Plain Dome/White Collar

## Item Image



## Wiring



#### **Dimensions**



|                                                                                                                                                 |                                                                                                               | Bloomskiry Done Cable will enter from the back                                                                                                                                   |
|-------------------------------------------------------------------------------------------------------------------------------------------------|---------------------------------------------------------------------------------------------------------------|-----------------------------------------------------------------------------