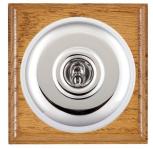

#### **BOMPTDPBC-W**

Bloomsbury Ovolo Medium Oak 1 gang 20AX Double Pole Toggle Bright Chrome Plain Dome/White Collar

## Item Image