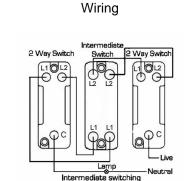

## **BOMPT32PB-W**

Bloomsbury Ovolo Medium Oak 2 gang 20AX Intermediate Toggle Polished Brass Plain Dome/White Collar

Item Image

|                                                                                                                                                 |                                                                                                              | That Flaing Growen Holden by Bloomolary Chares done, Calle will enter from the lack                                                                                                      |  |
|-------------------------------------------------------------------------------------------------------------------------------------------------|--------------------------------------------------------------------------------------------------------------|------------------------------------------------------------------------------------------------------------------------------------------------------------------------------------------|--|
| Primary Range                                                                                                                                   | Bloomsbury Plain Dome                                                                                        |                                                                                                                                                                                          |  |
| Insert Type                                                                                                                                     | 2 gang 20AX Intermediate Toggle                                                                              |                                                                                                                                                                                          |  |
| Plate Finish                                                                                                                                    | Bloomsbury Ovolo Medium Oak                                                                                  |                                                                                                                                                                                          |  |
| Insert Colour                                                                                                                                   | Polished Brass/White Collar                                                                                  |                                                                                                                                                                                          |  |
| EAN13 Barcode                                                                                                                                   | 5028690346920                                                                                                |                                                                                                                                                                                          |  |
| Dimensions (Nominal)                                                                                                                            | Double: Height = 154.0mm Width = 88.0mm Depth = 14                                                           | Double: Height = 154.0mm Width = 88.0mm Depth = 14.5mm Plinth, Collar and Dome Depth = 45.0mm                                                                                            |  |
| Fixing Hole Centres                                                                                                                             | Box Fixing = 120.6mm Grid Fixing = N/A                                                                       |                                                                                                                                                                                          |  |
| Minimum Wall Box Depth                                                                                                                          | 25mm                                                                                                         |                                                                                                                                                                                          |  |
| Switched Poles                                                                                                                                  | Single                                                                                                       |                                                                                                                                                                                          |  |
| Current Rating                                                                                                                                  | 20AX                                                                                                         |                                                                                                                                                                                          |  |
| Voltage                                                                                                                                         | 220/250V AC                                                                                                  |                                                                                                                                                                                          |  |
| Maximum Load                                                                                                                                    | 20 Amp inductive                                                                                             |                                                                                                                                                                                          |  |
| Mains Frequency                                                                                                                                 | 50Hz                                                                                                         |                                                                                                                                                                                          |  |
| IP Rating                                                                                                                                       | IP2XD                                                                                                        |                                                                                                                                                                                          |  |
| Contact Gap Minimum                                                                                                                             | 3mm                                                                                                          |                                                                                                                                                                                          |  |
| Terminal Capacity 1                                                                                                                             | 5 x 1mm2                                                                                                     |                                                                                                                                                                                          |  |
| Terminal Capacity 2                                                                                                                             | 4 x 1.5mm2                                                                                                   |                                                                                                                                                                                          |  |
| Terminal Capacity 3                                                                                                                             | 2 x 2.5mm2                                                                                                   |                                                                                                                                                                                          |  |
| Terminal Capacity 4                                                                                                                             | 2 x 4mm2 Multi-strand                                                                                        |                                                                                                                                                                                          |  |
| Terminal Capacity 5                                                                                                                             | 1 x 6mm2                                                                                                     |                                                                                                                                                                                          |  |
| Earth Terminal Capacity 1                                                                                                                       | 6 x 1mm2                                                                                                     |                                                                                                                                                                                          |  |
| Earth Terminal Capacity 2                                                                                                                       | 5 x 1.5mm2                                                                                                   |                                                                                                                                                                                          |  |
| Earth Terminal Capacity 3                                                                                                                       | 3 x 2.5mm2                                                                                                   |                                                                                                                                                                                          |  |
| Earth Terminal Capacity 4                                                                                                                       | 2 x 4mm2 Multi-strand                                                                                        |                                                                                                                                                                                          |  |
| Earth Terminal Capacity 5                                                                                                                       | 1 x 6mm2                                                                                                     |                                                                                                                                                                                          |  |
| Product Class 1                                                                                                                                 | Must be earthed                                                                                              |                                                                                                                                                                                          |  |
| Ambient Operating Temperature                                                                                                                   | -5° to +40°C                                                                                                 |                                                                                                                                                                                          |  |
| Recommended Location                                                                                                                            | Internal Use Only                                                                                            |                                                                                                                                                                                          |  |
| Maximum Installation Altitude                                                                                                                   | 2000m                                                                                                        |                                                                                                                                                                                          |  |
| Standard/Approval                                                                                                                               | BS EN 60669-1                                                                                                |                                                                                                                                                                                          |  |
| All products listed conform to current British or<br>European standard and the product information is<br>correct at the time of going to press. | All accessories are manufactured under an accredited BS EN ISO 9001 : 2015 Quality Management System.        | It is the policy of the company to improve products<br>as part of our development programme.<br>Therefore, we reserve the right to alter designs<br>and dimensions without prior notice. |  |
| Illustrations and diagrams are reproduced within the limitations of reproduction and printing                                                   | Due to manufacturing processes we cannot guarantee an exact colour match and shadings of or cartain finishes | Correct as at 12 October 2018 04:30 PM<br>E&OE                                                                                                                                           |  |