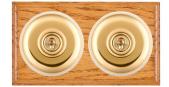

## **BOMPT32PB-W**

Bloomsbury Ovolo Medium Oak 2 gang 20AX Intermediate Toggle Polished Brass Plain Dome/White Collar

Item Image

|                                                                                                                                                 |                                                                                                              | That Flaing Growen Holden by Bloomolary Chares done, Calle will enter from the lack                                                                                                      |  |
|-------------------------------------------------------------------------------------------------------------------------------------------------|--------------------------------------------------------------------------------------------------------------|------------------------------------------------------------------------------------------------------------------------------------------------------------------------------------------|--|
| Primary Range                                                                                                                                   | Bloomsbury Plain Dome                                                                                        |                                                                                                                                                                                          |  |
| Insert Type                                                                                                                                     | 2 gang 20AX Intermediate Toggle                                                                              |                                                                                                                                                                                          |  |
| Plate Finish                                                                                                                                    | Bloomsbury Ovolo Medium Oak                                                                                  |                                                                                                                                                                                          |  |
| Insert Colour                                                                                                                                   | Polished Brass/White Collar                                                                                  |                                                                                                                                                                                          |  |
| EAN13 Barcode                                                                                                                                   | 5028690346920                                                                                                |                                                                                                                                                                                          |  |
| Dimensions (Nominal)                                                                                                                            | Double: Height = 154.0mm Width = 88.0mm Depth = 14                                                           | Double: Height = 154.0mm Width = 88.0mm Depth = 14.5mm Plinth, Collar and Dome Depth = 45.0mm                                                                                            |  |
| Fixing Hole Centres                                                                                                                             | Box Fixing = 120.6mm Grid Fixing = N/A                                                                       |                                                                                                                                                                                          |  |
| Minimum Wall Box Depth                                                                                                                          | 25mm                                                                                                         |                                                                                                                                                                                          |  |
| Switched Poles                                                                                                                                  | Single                                                                                                       |                                                                                                                                                                                          |  |
| Current Rating                                                                                                                                  | 20AX                                                                                                         |                                                                                                                                                                                          |  |
| Voltage                                                                                                                                         | 220/250V AC                                                                                                  |                                                                                                                                                                                          |  |
| Maximum Load                                                                                                                                    | 20 Amp inductive                                                                                             |                                                                                                                                                                                          |  |
| Mains Frequency                                                                                                                                 | 50Hz                                                                                                         |                                                                                                                                                                                          |  |
| IP Rating                                                                                                                                       | IP2XD                                                                                                        |                                                                                                                                                                                          |  |
| Contact Gap Minimum                                                                                                                             | 3mm                                                                                                          |                                                                                                                                                                                          |  |
| Terminal Capacity 1                                                                                                                             | 5 x 1mm2                                                                                                     |                                                                                                                                                                                          |  |
| Terminal Capacity 2                                                                                                                             | 4 x 1.5mm2                                                                                                   |                                                                                                                                                                                          |  |
| Terminal Capacity 3                                                                                                                             | 2 x 2.5mm2                                                                                                   |                                                                                                                                                                                          |  |
| Terminal Capacity 4                                                                                                                             | 2 x 4mm2 Multi-strand                                                                                        |                                                                                                                                                                                          |  |
| Terminal Capacity 5                                                                                                                             | 1 x 6mm2                                                                                                     |                                                                                                                                                                                          |  |
| Earth Terminal Capacity 1                                                                                                                       | 6 x 1mm2                                                                                                     |                                                                                                                                                                                          |  |
| Earth Terminal Capacity 2                                                                                                                       | 5 x 1.5mm2                                                                                                   |                                                                                                                                                                                          |  |
| Earth Terminal Capacity 3                                                                                                                       | 3 x 2.5mm2                                                                                                   |                                                                                                                                                                                          |  |
| Earth Terminal Capacity 4                                                                                                                       | 2 x 4mm2 Multi-strand                                                                                        |                                                                                                                                                                                          |  |
| Earth Terminal Capacity 5                                                                                                                       | 1 x 6mm2                                                                                                     |                                                                                                                                                                                          |  |
| Product Class 1                                                                                                                                 | Must be earthed                                                                                              |                                                                                                                                                                                          |  |
| Ambient Operating Temperature                                                                                                                   | -5° to +40°C                                                                                                 |                                                                                                                                                                                          |  |
| Recommended Location                                                                                                                            | Internal Use Only                                                                                            |                                                                                                                                                                                          |  |
| Maximum Installation Altitude                                                                                                                   | 2000m                                                                                                        |                                                                                                                                                                                          |  |
| Standard/Approval                                                                                                                               | BS EN 60669-1                                                                                                |                                                                                                                                                                                          |  |
| All products listed conform to current British or<br>European standard and the product information is<br>correct at the time of going to press. | All accessories are manufactured under an accredited BS EN ISO 9001 : 2015 Quality Management System.        | It is the policy of the company to improve products<br>as part of our development programme.<br>Therefore, we reserve the right to alter designs<br>and dimensions without prior notice. |  |
| Illustrations and diagrams are reproduced within the limitations of reproduction and printing                                                   | Due to manufacturing processes we cannot guarantee an exact colour match and shadings of or cartain finishes | Correct as at 12 October 2018 04:30 PM<br>E&OE                                                                                                                                           |  |