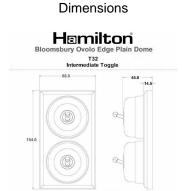

## **BOMPT32PB-W**

Bloomsbury Ovolo Medium Oak 2 gang 20AX Intermediate Toggle Polished Brass Plain Dome/White Collar

Item Image

|                                                                                                                                                 |                                                                                                              | That Flaing Growen Holden by Bloomolary Chares done, Calle will enter from the lack                                                                                                      |  |
|-------------------------------------------------------------------------------------------------------------------------------------------------|--------------------------------------------------------------------------------------------------------------|------------------------------------------------------------------------------------------------------------------------------------------------------------------------------------------|--|
| Primary Range                                                                                                                                   | Bloomsbury Plain Dome                                                                                        |                                                                                                                                                                                          |  |
| Insert Type                                                                                                                                     | 2 gang 20AX Intermediate Toggle                                                                              |                                                                                                                                                                                          |  |
| Plate Finish                                                                                                                                    | Bloomsbury Ovolo Medium Oak                                                                                  |                                                                                                                                                                                          |  |
| Insert Colour                                                                                                                                   | Polished Brass/White Collar                                                                                  |                                                                                                                                                                                          |  |
| EAN13 Barcode                                                                                                                                   | 5028690346920                                                                                                |                                                                                                                                                                                          |  |
| Dimensions (Nominal)                                                                                                                            | Double: Height = 154.0mm Width = 88.0mm Depth = 14                                                           | Double: Height = 154.0mm Width = 88.0mm Depth = 14.5mm Plinth, Collar and Dome Depth = 45.0mm                                                                                            |  |
| Fixing Hole Centres                                                                                                                             | Box Fixing = 120.6mm Grid Fixing = N/A                                                                       |                                                                                                                                                                                          |  |
| Minimum Wall Box Depth                                                                                                                          | 25mm                                                                                                         |                                                                                                                                                                                          |  |
| Switched Poles                                                                                                                                  | Single                                                                                                       |                                                                                                                                                                                          |  |
| Current Rating                                                                                                                                  | 20AX                                                                                                         |                                                                                                                                                                                          |  |
| Voltage                                                                                                                                         | 220/250V AC                                                                                                  |                                                                                                                                                                                          |  |
| Maximum Load                                                                                                                                    | 20 Amp inductive                                                                                             |                                                                                                                                                                                          |  |
| Mains Frequency                                                                                                                                 | 50Hz                                                                                                         |                                                                                                                                                                                          |  |
| IP Rating                                                                                                                                       | IP2XD                                                                                                        |                                                                                                                                                                                          |  |
| Contact Gap Minimum                                                                                                                             | 3mm                                                                                                          |                                                                                                                                                                                          |  |
| Terminal Capacity 1                                                                                                                             | 5 x 1mm2                                                                                                     |                                                                                                                                                                                          |  |
| Terminal Capacity 2                                                                                                                             | 4 x 1.5mm2                                                                                                   |                                                                                                                                                                                          |  |
| Terminal Capacity 3                                                                                                                             | 2 x 2.5mm2                                                                                                   |                                                                                                                                                                                          |  |
| Terminal Capacity 4                                                                                                                             | 2 x 4mm2 Multi-strand                                                                                        |                                                                                                                                                                                          |  |
| Terminal Capacity 5                                                                                                                             | 1 x 6mm2                                                                                                     |                                                                                                                                                                                          |  |
| Earth Terminal Capacity 1                                                                                                                       | 6 x 1mm2                                                                                                     |                                                                                                                                                                                          |  |
| Earth Terminal Capacity 2                                                                                                                       | 5 x 1.5mm2                                                                                                   |                                                                                                                                                                                          |  |
| Earth Terminal Capacity 3                                                                                                                       | 3 x 2.5mm2                                                                                                   |                                                                                                                                                                                          |  |
| Earth Terminal Capacity 4                                                                                                                       | 2 x 4mm2 Multi-strand                                                                                        |                                                                                                                                                                                          |  |
| Earth Terminal Capacity 5                                                                                                                       | 1 x 6mm2                                                                                                     |                                                                                                                                                                                          |  |
| Product Class 1                                                                                                                                 | Must be earthed                                                                                              |                                                                                                                                                                                          |  |
| Ambient Operating Temperature                                                                                                                   | -5° to +40°C                                                                                                 |                                                                                                                                                                                          |  |
| Recommended Location                                                                                                                            | Internal Use Only                                                                                            |                                                                                                                                                                                          |  |
| Maximum Installation Altitude                                                                                                                   | 2000m                                                                                                        |                                                                                                                                                                                          |  |
| Standard/Approval                                                                                                                               | BS EN 60669-1                                                                                                |                                                                                                                                                                                          |  |
| All products listed conform to current British or<br>European standard and the product information is<br>correct at the time of going to press. | All accessories are manufactured under an accredited BS EN ISO 9001 : 2015 Quality Management System.        | It is the policy of the company to improve products<br>as part of our development programme.<br>Therefore, we reserve the right to alter designs<br>and dimensions without prior notice. |  |
| Illustrations and diagrams are reproduced within the limitations of reproduction and printing                                                   | Due to manufacturing processes we cannot guarantee an exact colour match and shadings of or cartain finishes | Correct as at 12 October 2018 04:30 PM<br>E&OE                                                                                                                                           |  |