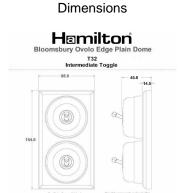

## **BOMPT32PB-B**

Bloomsbury Ovolo Medium Oak 2 gang 20AX Intermediate Toggle Polished Brass Plain Dome/Black Collar

Item Image

|                                                                                                                                                 |                                                                                                       | Bios Fluing Scowers Middon by All swifts components anchoosed within thousehoury borne down, cable will refer from the block                                                             |
|-------------------------------------------------------------------------------------------------------------------------------------------------|-------------------------------------------------------------------------------------------------------|------------------------------------------------------------------------------------------------------------------------------------------------------------------------------------------|
| Primary Range                                                                                                                                   | Bloomsbury Plain Dome                                                                                 |                                                                                                                                                                                          |
| Insert Type                                                                                                                                     | 2 gang 20AX Intermediate Toggle                                                                       |                                                                                                                                                                                          |
| Plate Finish                                                                                                                                    | Bloomsbury Ovolo Medium Oak                                                                           |                                                                                                                                                                                          |
| Insert Colour                                                                                                                                   | Polished Brass/Black Collar                                                                           |                                                                                                                                                                                          |
| EAN13 Barcode                                                                                                                                   | 5028690345923                                                                                         |                                                                                                                                                                                          |
| Dimensions (Nominal)                                                                                                                            | Double: Height = 154.0mm Width = 88.0mm Depth = 14.5mm Plinth, Collar and Dome Depth = 45.0mm         |                                                                                                                                                                                          |
| Fixing Hole Centres                                                                                                                             | Box Fixing = 120.6mm Grid Fixing = N/A                                                                |                                                                                                                                                                                          |
| Minimum Wall Box Depth                                                                                                                          | 25mm                                                                                                  |                                                                                                                                                                                          |
| Switched Poles                                                                                                                                  | Single                                                                                                |                                                                                                                                                                                          |
| Current Rating                                                                                                                                  | 20AX                                                                                                  |                                                                                                                                                                                          |
| Voltage                                                                                                                                         | 220/250V AC                                                                                           |                                                                                                                                                                                          |
| Maximum Load                                                                                                                                    | 20 Amp inductive                                                                                      |                                                                                                                                                                                          |
| Mains Frequency                                                                                                                                 | 50Hz                                                                                                  |                                                                                                                                                                                          |
| IP Rating                                                                                                                                       | IP2XD                                                                                                 |                                                                                                                                                                                          |
| Contact Gap Minimum                                                                                                                             | 3mm                                                                                                   |                                                                                                                                                                                          |
| Terminal Capacity 1                                                                                                                             | 5 x 1mm2                                                                                              |                                                                                                                                                                                          |
| Terminal Capacity 2                                                                                                                             | 4 x 1.5mm2                                                                                            |                                                                                                                                                                                          |
| Terminal Capacity 3                                                                                                                             | 2 x 2.5mm2                                                                                            |                                                                                                                                                                                          |
| Terminal Capacity 4                                                                                                                             | 2 x 4mm2 Multi-strand                                                                                 |                                                                                                                                                                                          |
| Terminal Capacity 5                                                                                                                             | 1 x 6mm2                                                                                              |                                                                                                                                                                                          |
| Earth Terminal Capacity 1                                                                                                                       | 6 x 1mm2                                                                                              |                                                                                                                                                                                          |
| Earth Terminal Capacity 2                                                                                                                       | 5 x 1.5mm2                                                                                            |                                                                                                                                                                                          |
| Earth Terminal Capacity 3                                                                                                                       | 3 x 2.5mm2                                                                                            |                                                                                                                                                                                          |
| Earth Terminal Capacity 4                                                                                                                       | 2 x 4mm2 Multi-strand                                                                                 |                                                                                                                                                                                          |
| Earth Terminal Capacity 5                                                                                                                       | 1 x 6mm2                                                                                              |                                                                                                                                                                                          |
| Product Class 1                                                                                                                                 | Must be earthed                                                                                       |                                                                                                                                                                                          |
| Ambient Operating Temperature                                                                                                                   | -5° to +40°C                                                                                          |                                                                                                                                                                                          |
| Recommended Location                                                                                                                            | Internal Use Only                                                                                     |                                                                                                                                                                                          |
| Maximum Installation Altitude                                                                                                                   | 2000m                                                                                                 |                                                                                                                                                                                          |
| Standard/Approval                                                                                                                               | BS EN 60669-1                                                                                         |                                                                                                                                                                                          |
| All products listed conform to current British or<br>European standard and the product information is<br>correct at the time of going to press. | All accessories are manufactured under an accredited BS EN ISO 9001 : 2015 Quality Management System. | It is the policy of the company to improve products<br>as part of our development programme.<br>Therefore, we reserve the right to alter designs<br>and dimensions without prior notice. |
| Illustrations and diagrams are reproduced within the limitations of reproduction and printing                                                   | Due to manufacturing processes we cannot guarantee an exact colour match and shadings of              | Correct as at 12 October 2018 04:30 PM<br>E&OE                                                                                                                                           |