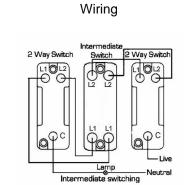

## **BOMPT32PB-B**

Bloomsbury Ovolo Medium Oak 2 gang 20AX Intermediate Toggle Polished Brass Plain Dome/Black Collar

Item Image

|                                                                                                                                                 |                                                                                                       | Bios Fluing Scowers Middon by All swifts components anchoosed within thousehoury borne down, cable will refer from the block                                                             |
|-------------------------------------------------------------------------------------------------------------------------------------------------|-------------------------------------------------------------------------------------------------------|------------------------------------------------------------------------------------------------------------------------------------------------------------------------------------------|
| Primary Range                                                                                                                                   | Bloomsbury Plain Dome                                                                                 |                                                                                                                                                                                          |
| Insert Type                                                                                                                                     | 2 gang 20AX Intermediate Toggle                                                                       |                                                                                                                                                                                          |
| Plate Finish                                                                                                                                    | Bloomsbury Ovolo Medium Oak                                                                           |                                                                                                                                                                                          |
| Insert Colour                                                                                                                                   | Polished Brass/Black Collar                                                                           |                                                                                                                                                                                          |
| EAN13 Barcode                                                                                                                                   | 5028690345923                                                                                         |                                                                                                                                                                                          |
| Dimensions (Nominal)                                                                                                                            | Double: Height = 154.0mm Width = 88.0mm Depth = 14.5mm Plinth, Collar and Dome Depth = 45.0mm         |                                                                                                                                                                                          |
| Fixing Hole Centres                                                                                                                             | Box Fixing = 120.6mm Grid Fixing = N/A                                                                |                                                                                                                                                                                          |
| Minimum Wall Box Depth                                                                                                                          | 25mm                                                                                                  |                                                                                                                                                                                          |
| Switched Poles                                                                                                                                  | Single                                                                                                |                                                                                                                                                                                          |
| Current Rating                                                                                                                                  | 20AX                                                                                                  |                                                                                                                                                                                          |
| Voltage                                                                                                                                         | 220/250V AC                                                                                           |                                                                                                                                                                                          |
| Maximum Load                                                                                                                                    | 20 Amp inductive                                                                                      |                                                                                                                                                                                          |
| Mains Frequency                                                                                                                                 | 50Hz                                                                                                  |                                                                                                                                                                                          |
| IP Rating                                                                                                                                       | IP2XD                                                                                                 |                                                                                                                                                                                          |
| Contact Gap Minimum                                                                                                                             | 3mm                                                                                                   |                                                                                                                                                                                          |
| Terminal Capacity 1                                                                                                                             | 5 x 1mm2                                                                                              |                                                                                                                                                                                          |
| Terminal Capacity 2                                                                                                                             | 4 x 1.5mm2                                                                                            |                                                                                                                                                                                          |
| Terminal Capacity 3                                                                                                                             | 2 x 2.5mm2                                                                                            |                                                                                                                                                                                          |
| Terminal Capacity 4                                                                                                                             | 2 x 4mm2 Multi-strand                                                                                 |                                                                                                                                                                                          |
| Terminal Capacity 5                                                                                                                             | 1 x 6mm2                                                                                              |                                                                                                                                                                                          |
| Earth Terminal Capacity 1                                                                                                                       | 6 x 1mm2                                                                                              |                                                                                                                                                                                          |
| Earth Terminal Capacity 2                                                                                                                       | 5 x 1.5mm2                                                                                            |                                                                                                                                                                                          |
| Earth Terminal Capacity 3                                                                                                                       | 3 x 2.5mm2                                                                                            |                                                                                                                                                                                          |
| Earth Terminal Capacity 4                                                                                                                       | 2 x 4mm2 Multi-strand                                                                                 |                                                                                                                                                                                          |
| Earth Terminal Capacity 5                                                                                                                       | 1 x 6mm2                                                                                              |                                                                                                                                                                                          |
| Product Class 1                                                                                                                                 | Must be earthed                                                                                       |                                                                                                                                                                                          |
| Ambient Operating Temperature                                                                                                                   | -5° to +40°C                                                                                          |                                                                                                                                                                                          |
| Recommended Location                                                                                                                            | Internal Use Only                                                                                     |                                                                                                                                                                                          |
| Maximum Installation Altitude                                                                                                                   | 2000m                                                                                                 |                                                                                                                                                                                          |
| Standard/Approval                                                                                                                               | BS EN 60669-1                                                                                         |                                                                                                                                                                                          |
| All products listed conform to current British or<br>European standard and the product information is<br>correct at the time of going to press. | All accessories are manufactured under an accredited BS EN ISO 9001 : 2015 Quality Management System. | It is the policy of the company to improve products<br>as part of our development programme.<br>Therefore, we reserve the right to alter designs<br>and dimensions without prior notice. |
| Illustrations and diagrams are reproduced within the limitations of reproduction and printing                                                   | Due to manufacturing processes we cannot guarantee an exact colour match and shadings of              | Correct as at 12 October 2018 04:30 PM<br>E&OE                                                                                                                                           |