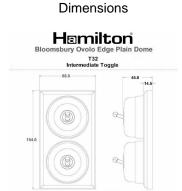

## **BOMPT32BC-B**

Bloomsbury Ovolo Medium Oak 2 gang 20AX Intermediate Toggle Bright Chrome Plain Dome/Black Collar

Item Image

|                                                                                                                                                 |                                                                                                              | That Flaing Growen Holden by Bloomolary Chares done, Calle will enter from the lack                                                                                             |  |
|-------------------------------------------------------------------------------------------------------------------------------------------------|--------------------------------------------------------------------------------------------------------------|---------------------------------------------------------------------------------------------------------------------------------------------------------------------------------|--|
| Primary Range                                                                                                                                   | Bloomsbury Plain Dome                                                                                        |                                                                                                                                                                                 |  |
| Insert Type                                                                                                                                     | 2 gang 20AX Intermediate Toggle                                                                              |                                                                                                                                                                                 |  |
| Plate Finish                                                                                                                                    | Bloomsbury Ovolo Medium Oak                                                                                  |                                                                                                                                                                                 |  |
| Insert Colour                                                                                                                                   | Bright Chrome/Black Collar                                                                                   |                                                                                                                                                                                 |  |
| EAN13 Barcode                                                                                                                                   | 5028690343929                                                                                                |                                                                                                                                                                                 |  |
| Dimensions (Nominal)                                                                                                                            | Double: Height = 154.0mm Width = 88.0mm Depth = 14                                                           | Double: Height = 154.0mm Width = 88.0mm Depth = 14.5mm Plinth, Collar and Dome Depth = 45.0mm                                                                                   |  |
| Fixing Hole Centres                                                                                                                             | Box Fixing = 120.6mm Grid Fixing = N/A                                                                       |                                                                                                                                                                                 |  |
| Minimum Wall Box Depth                                                                                                                          | 25mm                                                                                                         |                                                                                                                                                                                 |  |
| Switched Poles                                                                                                                                  | Single                                                                                                       |                                                                                                                                                                                 |  |
| Current Rating                                                                                                                                  | 20AX                                                                                                         |                                                                                                                                                                                 |  |
| Voltage                                                                                                                                         | 220/250V AC                                                                                                  |                                                                                                                                                                                 |  |
| Maximum Load                                                                                                                                    | 20 Amp inductive                                                                                             |                                                                                                                                                                                 |  |
| Mains Frequency                                                                                                                                 | 50Hz                                                                                                         |                                                                                                                                                                                 |  |
| IP Rating                                                                                                                                       | IP2XD                                                                                                        |                                                                                                                                                                                 |  |
| Contact Gap Minimum                                                                                                                             | 3mm                                                                                                          |                                                                                                                                                                                 |  |
| Terminal Capacity 1                                                                                                                             | 5 x 1mm2                                                                                                     |                                                                                                                                                                                 |  |
| Terminal Capacity 2                                                                                                                             | 4 x 1.5mm2                                                                                                   |                                                                                                                                                                                 |  |
| Terminal Capacity 3                                                                                                                             | 2 x 2.5mm2                                                                                                   |                                                                                                                                                                                 |  |
| Terminal Capacity 4                                                                                                                             | 2 x 4mm2 Multi-strand                                                                                        |                                                                                                                                                                                 |  |
| Terminal Capacity 5                                                                                                                             | 1 x 6mm2                                                                                                     |                                                                                                                                                                                 |  |
| Earth Terminal Capacity 1                                                                                                                       | 6 x 1mm2                                                                                                     |                                                                                                                                                                                 |  |
| Earth Terminal Capacity 2                                                                                                                       | 5 x 1.5mm2                                                                                                   |                                                                                                                                                                                 |  |
| Earth Terminal Capacity 3                                                                                                                       | 3 x 2.5mm2                                                                                                   |                                                                                                                                                                                 |  |
| Earth Terminal Capacity 4                                                                                                                       | 2 x 4mm2 Multi-strand                                                                                        |                                                                                                                                                                                 |  |
| Earth Terminal Capacity 5                                                                                                                       | 1 x 6mm2                                                                                                     |                                                                                                                                                                                 |  |
| Product Class 1                                                                                                                                 | Must be earthed                                                                                              |                                                                                                                                                                                 |  |
| Ambient Operating Temperature                                                                                                                   | -5° to +40°C                                                                                                 |                                                                                                                                                                                 |  |
| Recommended Location                                                                                                                            | Internal Use Only                                                                                            |                                                                                                                                                                                 |  |
| Maximum Installation Altitude                                                                                                                   | 2000m                                                                                                        |                                                                                                                                                                                 |  |
| Standard/Approval                                                                                                                               | BS EN 60669-1                                                                                                |                                                                                                                                                                                 |  |
| All products listed conform to current British or<br>European standard and the product information is<br>correct at the time of going to press. | All accessories are manufactured under an accredited BS EN ISO 9001 : 2015 Quality Management System.        | It is the policy of the company to improve products as part of our development programme. Therefore, we reserve the right to alter designs and dimensions without prior notice. |  |
| Illustrations and diagrams are reproduced within the limitations of reproduction and printing                                                   | Due to manufacturing processes we cannot guarantee an exact colour match and shadings of or cartain finishes | Correct as at 12 October 2018 04:30 PM<br>E&OE                                                                                                                                  |  |