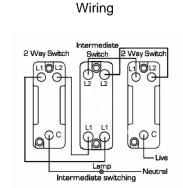

## **BOMPT32BC-B**

Bloomsbury Ovolo Medium Oak 2 gang 20AX Intermediate Toggle Bright Chrome Plain Dome/Black Collar

Item Image

|                                                                                                                                                 |                                                                                                              | That Flaing Growen Holden by Bloomolary Chares done, Calle will enter from the lack                                                                                             |  |
|-------------------------------------------------------------------------------------------------------------------------------------------------|--------------------------------------------------------------------------------------------------------------|---------------------------------------------------------------------------------------------------------------------------------------------------------------------------------|--|
| Primary Range                                                                                                                                   | Bloomsbury Plain Dome                                                                                        |                                                                                                                                                                                 |  |
| Insert Type                                                                                                                                     | 2 gang 20AX Intermediate Toggle                                                                              |                                                                                                                                                                                 |  |
| Plate Finish                                                                                                                                    | Bloomsbury Ovolo Medium Oak                                                                                  |                                                                                                                                                                                 |  |
| Insert Colour                                                                                                                                   | Bright Chrome/Black Collar                                                                                   |                                                                                                                                                                                 |  |
| EAN13 Barcode                                                                                                                                   | 5028690343929                                                                                                |                                                                                                                                                                                 |  |
| Dimensions (Nominal)                                                                                                                            | Double: Height = 154.0mm Width = 88.0mm Depth = 14                                                           | Double: Height = 154.0mm Width = 88.0mm Depth = 14.5mm Plinth, Collar and Dome Depth = 45.0mm                                                                                   |  |
| Fixing Hole Centres                                                                                                                             | Box Fixing = 120.6mm Grid Fixing = N/A                                                                       |                                                                                                                                                                                 |  |
| Minimum Wall Box Depth                                                                                                                          | 25mm                                                                                                         |                                                                                                                                                                                 |  |
| Switched Poles                                                                                                                                  | Single                                                                                                       |                                                                                                                                                                                 |  |
| Current Rating                                                                                                                                  | 20AX                                                                                                         |                                                                                                                                                                                 |  |
| Voltage                                                                                                                                         | 220/250V AC                                                                                                  |                                                                                                                                                                                 |  |
| Maximum Load                                                                                                                                    | 20 Amp inductive                                                                                             |                                                                                                                                                                                 |  |
| Mains Frequency                                                                                                                                 | 50Hz                                                                                                         |                                                                                                                                                                                 |  |
| IP Rating                                                                                                                                       | IP2XD                                                                                                        |                                                                                                                                                                                 |  |
| Contact Gap Minimum                                                                                                                             | 3mm                                                                                                          |                                                                                                                                                                                 |  |
| Terminal Capacity 1                                                                                                                             | 5 x 1mm2                                                                                                     |                                                                                                                                                                                 |  |
| Terminal Capacity 2                                                                                                                             | 4 x 1.5mm2                                                                                                   |                                                                                                                                                                                 |  |
| Terminal Capacity 3                                                                                                                             | 2 x 2.5mm2                                                                                                   |                                                                                                                                                                                 |  |
| Terminal Capacity 4                                                                                                                             | 2 x 4mm2 Multi-strand                                                                                        |                                                                                                                                                                                 |  |
| Terminal Capacity 5                                                                                                                             | 1 x 6mm2                                                                                                     |                                                                                                                                                                                 |  |
| Earth Terminal Capacity 1                                                                                                                       | 6 x 1mm2                                                                                                     |                                                                                                                                                                                 |  |
| Earth Terminal Capacity 2                                                                                                                       | 5 x 1.5mm2                                                                                                   |                                                                                                                                                                                 |  |
| Earth Terminal Capacity 3                                                                                                                       | 3 x 2.5mm2                                                                                                   |                                                                                                                                                                                 |  |
| Earth Terminal Capacity 4                                                                                                                       | 2 x 4mm2 Multi-strand                                                                                        |                                                                                                                                                                                 |  |
| Earth Terminal Capacity 5                                                                                                                       | 1 x 6mm2                                                                                                     |                                                                                                                                                                                 |  |
| Product Class 1                                                                                                                                 | Must be earthed                                                                                              |                                                                                                                                                                                 |  |
| Ambient Operating Temperature                                                                                                                   | -5° to +40°C                                                                                                 |                                                                                                                                                                                 |  |
| Recommended Location                                                                                                                            | Internal Use Only                                                                                            |                                                                                                                                                                                 |  |
| Maximum Installation Altitude                                                                                                                   | 2000m                                                                                                        |                                                                                                                                                                                 |  |
| Standard/Approval                                                                                                                               | BS EN 60669-1                                                                                                |                                                                                                                                                                                 |  |
| All products listed conform to current British or<br>European standard and the product information is<br>correct at the time of going to press. | All accessories are manufactured under an accredited BS EN ISO 9001 : 2015 Quality Management System.        | It is the policy of the company to improve products as part of our development programme. Therefore, we reserve the right to alter designs and dimensions without prior notice. |  |
| Illustrations and diagrams are reproduced within the limitations of reproduction and printing                                                   | Due to manufacturing processes we cannot guarantee an exact colour match and shadings of or cartain finishes | Correct as at 12 October 2018 04:30 PM<br>E&OE                                                                                                                                  |  |