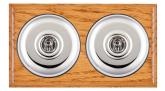

## **BOMPT32BC-B**

Bloomsbury Ovolo Medium Oak 2 gang 20AX Intermediate Toggle Bright Chrome Plain Dome/Black Collar

Item Image

|                                                                                                                                                 |                                                                                                              | That Flaing Growen Holden by Bloomolary Chares done, Calle will enter from the lack                                                                                             |  |
|-------------------------------------------------------------------------------------------------------------------------------------------------|--------------------------------------------------------------------------------------------------------------|---------------------------------------------------------------------------------------------------------------------------------------------------------------------------------|--|
| Primary Range                                                                                                                                   | Bloomsbury Plain Dome                                                                                        |                                                                                                                                                                                 |  |
| Insert Type                                                                                                                                     | 2 gang 20AX Intermediate Toggle                                                                              |                                                                                                                                                                                 |  |
| Plate Finish                                                                                                                                    | Bloomsbury Ovolo Medium Oak                                                                                  |                                                                                                                                                                                 |  |
| Insert Colour                                                                                                                                   | Bright Chrome/Black Collar                                                                                   |                                                                                                                                                                                 |  |
| EAN13 Barcode                                                                                                                                   | 5028690343929                                                                                                |                                                                                                                                                                                 |  |
| Dimensions (Nominal)                                                                                                                            | Double: Height = 154.0mm Width = 88.0mm Depth = 14                                                           | Double: Height = 154.0mm Width = 88.0mm Depth = 14.5mm Plinth, Collar and Dome Depth = 45.0mm                                                                                   |  |
| Fixing Hole Centres                                                                                                                             | Box Fixing = 120.6mm Grid Fixing = N/A                                                                       |                                                                                                                                                                                 |  |
| Minimum Wall Box Depth                                                                                                                          | 25mm                                                                                                         |                                                                                                                                                                                 |  |
| Switched Poles                                                                                                                                  | Single                                                                                                       |                                                                                                                                                                                 |  |
| Current Rating                                                                                                                                  | 20AX                                                                                                         |                                                                                                                                                                                 |  |
| Voltage                                                                                                                                         | 220/250V AC                                                                                                  |                                                                                                                                                                                 |  |
| Maximum Load                                                                                                                                    | 20 Amp inductive                                                                                             |                                                                                                                                                                                 |  |
| Mains Frequency                                                                                                                                 | 50Hz                                                                                                         |                                                                                                                                                                                 |  |
| IP Rating                                                                                                                                       | IP2XD                                                                                                        |                                                                                                                                                                                 |  |
| Contact Gap Minimum                                                                                                                             | 3mm                                                                                                          |                                                                                                                                                                                 |  |
| Terminal Capacity 1                                                                                                                             | 5 x 1mm2                                                                                                     |                                                                                                                                                                                 |  |
| Terminal Capacity 2                                                                                                                             | 4 x 1.5mm2                                                                                                   |                                                                                                                                                                                 |  |
| Terminal Capacity 3                                                                                                                             | 2 x 2.5mm2                                                                                                   |                                                                                                                                                                                 |  |
| Terminal Capacity 4                                                                                                                             | 2 x 4mm2 Multi-strand                                                                                        |                                                                                                                                                                                 |  |
| Terminal Capacity 5                                                                                                                             | 1 x 6mm2                                                                                                     |                                                                                                                                                                                 |  |
| Earth Terminal Capacity 1                                                                                                                       | 6 x 1mm2                                                                                                     |                                                                                                                                                                                 |  |
| Earth Terminal Capacity 2                                                                                                                       | 5 x 1.5mm2                                                                                                   |                                                                                                                                                                                 |  |
| Earth Terminal Capacity 3                                                                                                                       | 3 x 2.5mm2                                                                                                   |                                                                                                                                                                                 |  |
| Earth Terminal Capacity 4                                                                                                                       | 2 x 4mm2 Multi-strand                                                                                        |                                                                                                                                                                                 |  |
| Earth Terminal Capacity 5                                                                                                                       | 1 x 6mm2                                                                                                     |                                                                                                                                                                                 |  |
| Product Class 1                                                                                                                                 | Must be earthed                                                                                              |                                                                                                                                                                                 |  |
| Ambient Operating Temperature                                                                                                                   | -5° to +40°C                                                                                                 |                                                                                                                                                                                 |  |
| Recommended Location                                                                                                                            | Internal Use Only                                                                                            |                                                                                                                                                                                 |  |
| Maximum Installation Altitude                                                                                                                   | 2000m                                                                                                        |                                                                                                                                                                                 |  |
| Standard/Approval                                                                                                                               | BS EN 60669-1                                                                                                |                                                                                                                                                                                 |  |
| All products listed conform to current British or<br>European standard and the product information is<br>correct at the time of going to press. | All accessories are manufactured under an accredited BS EN ISO 9001 : 2015 Quality Management System.        | It is the policy of the company to improve products as part of our development programme. Therefore, we reserve the right to alter designs and dimensions without prior notice. |  |
| Illustrations and diagrams are reproduced within the limitations of reproduction and printing                                                   | Due to manufacturing processes we cannot guarantee an exact colour match and shadings of or cartain finishes | Correct as at 12 October 2018 04:30 PM<br>E&OE                                                                                                                                  |  |