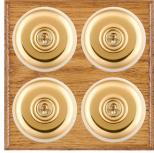

## **BOMPT24PB-W**

Bloomsbury Ovolo Medium Oak 4 gang 20AX 2 Way Toggle Polished Brass Plain Dome/White Collar

Item Image

Wiring

**Dimensions** 

|                                                                                                                                                 |                                                                                                       | Do Farey Street Nation by Recentlery Street  N such conversal environment and select delice dates, caller will not for the lack.                                                         |  |
|-------------------------------------------------------------------------------------------------------------------------------------------------|-------------------------------------------------------------------------------------------------------|------------------------------------------------------------------------------------------------------------------------------------------------------------------------------------------|--|
| Primary Range                                                                                                                                   | Bloomsbury Plain Dome                                                                                 |                                                                                                                                                                                          |  |
| Insert Type                                                                                                                                     | 4 gang 20AX 2 Way Toggle                                                                              |                                                                                                                                                                                          |  |
| Plate Finish                                                                                                                                    | Bloomsbury Ovolo Medium Oak                                                                           |                                                                                                                                                                                          |  |
| Insert Colour                                                                                                                                   | Polished Brass/White Collar                                                                           |                                                                                                                                                                                          |  |
| EAN13 Barcode                                                                                                                                   | 5028690346883                                                                                         | 5028690346883                                                                                                                                                                            |  |
| Dimensions (Nominal)                                                                                                                            | Quad: Height = 163mm Width = 163mm Depth = 14.5m                                                      | Quad: Height = 163mm Width = 163mm Depth = 14.5mm Plinth, Collar and Dome Depth = 45.0mm                                                                                                 |  |
| Fixing Hole Centres                                                                                                                             | Box Fixing = 120.6mm x 2 Grid Fixing = N/A                                                            |                                                                                                                                                                                          |  |
| Minimum Wall Box Depth                                                                                                                          | 25mm                                                                                                  |                                                                                                                                                                                          |  |
| Switched Poles                                                                                                                                  | Single                                                                                                |                                                                                                                                                                                          |  |
| Current Rating                                                                                                                                  | 20AX                                                                                                  |                                                                                                                                                                                          |  |
| Voltage                                                                                                                                         | 220/250V AC                                                                                           |                                                                                                                                                                                          |  |
| Maximum Load                                                                                                                                    | 20 Amp inductive                                                                                      |                                                                                                                                                                                          |  |
| Mains Frequency                                                                                                                                 | 50Hz                                                                                                  |                                                                                                                                                                                          |  |
| IP Rating                                                                                                                                       | IP2XD                                                                                                 |                                                                                                                                                                                          |  |
| Contact Gap Minimum                                                                                                                             | 3mm                                                                                                   |                                                                                                                                                                                          |  |
| Terminal Capacity 1                                                                                                                             | 5 x 1mm2                                                                                              |                                                                                                                                                                                          |  |
| Terminal Capacity 2                                                                                                                             | 4 x 1.5mm2                                                                                            |                                                                                                                                                                                          |  |
| Terminal Capacity 3                                                                                                                             | 2 x 2.5mm2                                                                                            |                                                                                                                                                                                          |  |
| Terminal Capacity 4                                                                                                                             | 2 x 4mm2 Multi-strand                                                                                 |                                                                                                                                                                                          |  |
| Terminal Capacity 5                                                                                                                             | 1 x 6mm2                                                                                              |                                                                                                                                                                                          |  |
| Earth Terminal Capacity 1                                                                                                                       | 6 x 1mm2                                                                                              |                                                                                                                                                                                          |  |
| Earth Terminal Capacity 2                                                                                                                       | 5 x 1.5mm2                                                                                            |                                                                                                                                                                                          |  |
| Earth Terminal Capacity 3                                                                                                                       | 3 x 2.5mm2                                                                                            |                                                                                                                                                                                          |  |
| Earth Terminal Capacity 4                                                                                                                       | 2 x 4mm2 Multi-strand                                                                                 |                                                                                                                                                                                          |  |
| Earth Terminal Capacity 5                                                                                                                       | 1 x 6mm2                                                                                              |                                                                                                                                                                                          |  |
| Product Class 1                                                                                                                                 | Must be earthed                                                                                       |                                                                                                                                                                                          |  |
| Ambient Operating Temperature                                                                                                                   | -5° to +40°C                                                                                          |                                                                                                                                                                                          |  |
| Recommended Location                                                                                                                            | Internal Use Only                                                                                     |                                                                                                                                                                                          |  |
| Maximum Installation Altitude                                                                                                                   | 2000m                                                                                                 |                                                                                                                                                                                          |  |
| Standard/Approval                                                                                                                               | BS EN 60669-1                                                                                         |                                                                                                                                                                                          |  |
| All products listed conform to current British or<br>European standard and the product information is<br>correct at the time of going to press. | All accessories are manufactured under an accredited BS EN ISO 9001 : 2015 Quality Management System. | It is the policy of the company to improve products<br>as part of our development programme.<br>Therefore, we reserve the right to alter designs<br>and dimensions without prior notice. |  |
| Illustrations and diagrams are reproduced within the limitations of reproduction and printing                                                   | Due to manufacturing processes we cannot guarantee an exact colour match and shadings of              | Correct as at 12 October 2018 04:30 PM<br>E&OE                                                                                                                                           |  |