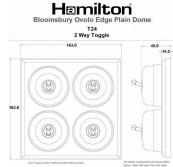

## **BOMPT24PB-W**

Bloomsbury Ovolo Medium Oak 4 gang 20AX 2 Way Toggle Polished Brass Plain Dome/White Collar

Item Image

Wiring

**Dimensions** 

|                                                                                                                                                 |                                                                                                       | Do Farey Street Nation by Recentlery Street  N such conversal environment and select delice dates, caller will not for the lack.                                                         |  |
|-------------------------------------------------------------------------------------------------------------------------------------------------|-------------------------------------------------------------------------------------------------------|------------------------------------------------------------------------------------------------------------------------------------------------------------------------------------------|--|
| Primary Range                                                                                                                                   | Bloomsbury Plain Dome                                                                                 |                                                                                                                                                                                          |  |
| Insert Type                                                                                                                                     | 4 gang 20AX 2 Way Toggle                                                                              |                                                                                                                                                                                          |  |
| Plate Finish                                                                                                                                    | Bloomsbury Ovolo Medium Oak                                                                           |                                                                                                                                                                                          |  |
| Insert Colour                                                                                                                                   | Polished Brass/White Collar                                                                           |                                                                                                                                                                                          |  |
| EAN13 Barcode                                                                                                                                   | 5028690346883                                                                                         | 5028690346883                                                                                                                                                                            |  |
| Dimensions (Nominal)                                                                                                                            | Quad: Height = 163mm Width = 163mm Depth = 14.5m                                                      | Quad: Height = 163mm Width = 163mm Depth = 14.5mm Plinth, Collar and Dome Depth = 45.0mm                                                                                                 |  |
| Fixing Hole Centres                                                                                                                             | Box Fixing = 120.6mm x 2 Grid Fixing = N/A                                                            |                                                                                                                                                                                          |  |
| Minimum Wall Box Depth                                                                                                                          | 25mm                                                                                                  |                                                                                                                                                                                          |  |
| Switched Poles                                                                                                                                  | Single                                                                                                |                                                                                                                                                                                          |  |
| Current Rating                                                                                                                                  | 20AX                                                                                                  |                                                                                                                                                                                          |  |
| Voltage                                                                                                                                         | 220/250V AC                                                                                           |                                                                                                                                                                                          |  |
| Maximum Load                                                                                                                                    | 20 Amp inductive                                                                                      |                                                                                                                                                                                          |  |
| Mains Frequency                                                                                                                                 | 50Hz                                                                                                  |                                                                                                                                                                                          |  |
| IP Rating                                                                                                                                       | IP2XD                                                                                                 |                                                                                                                                                                                          |  |
| Contact Gap Minimum                                                                                                                             | 3mm                                                                                                   |                                                                                                                                                                                          |  |
| Terminal Capacity 1                                                                                                                             | 5 x 1mm2                                                                                              |                                                                                                                                                                                          |  |
| Terminal Capacity 2                                                                                                                             | 4 x 1.5mm2                                                                                            |                                                                                                                                                                                          |  |
| Terminal Capacity 3                                                                                                                             | 2 x 2.5mm2                                                                                            |                                                                                                                                                                                          |  |
| Terminal Capacity 4                                                                                                                             | 2 x 4mm2 Multi-strand                                                                                 |                                                                                                                                                                                          |  |
| Terminal Capacity 5                                                                                                                             | 1 x 6mm2                                                                                              |                                                                                                                                                                                          |  |
| Earth Terminal Capacity 1                                                                                                                       | 6 x 1mm2                                                                                              |                                                                                                                                                                                          |  |
| Earth Terminal Capacity 2                                                                                                                       | 5 x 1.5mm2                                                                                            |                                                                                                                                                                                          |  |
| Earth Terminal Capacity 3                                                                                                                       | 3 x 2.5mm2                                                                                            |                                                                                                                                                                                          |  |
| Earth Terminal Capacity 4                                                                                                                       | 2 x 4mm2 Multi-strand                                                                                 |                                                                                                                                                                                          |  |
| Earth Terminal Capacity 5                                                                                                                       | 1 x 6mm2                                                                                              |                                                                                                                                                                                          |  |
| Product Class 1                                                                                                                                 | Must be earthed                                                                                       |                                                                                                                                                                                          |  |
| Ambient Operating Temperature                                                                                                                   | -5° to +40°C                                                                                          |                                                                                                                                                                                          |  |
| Recommended Location                                                                                                                            | Internal Use Only                                                                                     |                                                                                                                                                                                          |  |
| Maximum Installation Altitude                                                                                                                   | 2000m                                                                                                 |                                                                                                                                                                                          |  |
| Standard/Approval                                                                                                                               | BS EN 60669-1                                                                                         |                                                                                                                                                                                          |  |
| All products listed conform to current British or<br>European standard and the product information is<br>correct at the time of going to press. | All accessories are manufactured under an accredited BS EN ISO 9001 : 2015 Quality Management System. | It is the policy of the company to improve products<br>as part of our development programme.<br>Therefore, we reserve the right to alter designs<br>and dimensions without prior notice. |  |
| Illustrations and diagrams are reproduced within the limitations of reproduction and printing                                                   | Due to manufacturing processes we cannot guarantee an exact colour match and shadings of              | Correct as at 12 October 2018 04:30 PM<br>E&OE                                                                                                                                           |  |