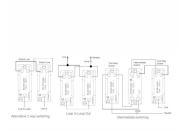

## **BOMPT21PB-B**

Bloomsbury Ovolo Medium Oak 1 gang 20AX 2 Way Toggle Polished Brass Plain Dome/Black Collar

Item Image

Wiring

Dimensions

|                                                                                                                                                 |                                                                                                              | Stor large Servent bottom by  All Selection conducted British Servent |
|-------------------------------------------------------------------------------------------------------------------------------------------------|--------------------------------------------------------------------------------------------------------------|-------------------------------------------------------------------------------------------------------------------------------------------------------------------------------------------------------------------------------------------------------------------------------------------------------------------------------------------------------------------------------------------------------------------------------------------------------------------------------------------------------------------------------------------------------------------------------------------------------------------------------------------------------------------------------------------------------------------------------------------------------------------------------------------------------------------------------------------------------------------------------------------------------------------------------------------------------------------------------------------------------------------------------------------------------------------------------------------------------------------------------------------------------------------------------------------------------------------------------------------------------------------------------------------------------------------------------------------------------------------------------------------------------------------------------------------------------------------------------------------------------------------------------------------------------------------------------------------------------------------------------------------------------------------------------------------------------------------------------------------------------------------------------------------------------------------------------------------------------------------------------------------------------------------------------------------------------------------------------------------------------------------------------------------------------------------------------------------------------------------------------|
| Primary Range                                                                                                                                   | Bloomsbury Plain Dome                                                                                        |                                                                                                                                                                                                                                                                                                                                                                                                                                                                                                                                                                                                                                                                                                                                                                                                                                                                                                                                                                                                                                                                                                                                                                                                                                                                                                                                                                                                                                                                                                                                                                                                                                                                                                                                                                                                                                                                                                                                                                                                                                                                                                                               |
| Insert Type                                                                                                                                     | 1 gang 20AX 2 Way Toggle                                                                                     |                                                                                                                                                                                                                                                                                                                                                                                                                                                                                                                                                                                                                                                                                                                                                                                                                                                                                                                                                                                                                                                                                                                                                                                                                                                                                                                                                                                                                                                                                                                                                                                                                                                                                                                                                                                                                                                                                                                                                                                                                                                                                                                               |
| Plate Finish                                                                                                                                    | Bloomsbury Ovolo Medium Oak                                                                                  |                                                                                                                                                                                                                                                                                                                                                                                                                                                                                                                                                                                                                                                                                                                                                                                                                                                                                                                                                                                                                                                                                                                                                                                                                                                                                                                                                                                                                                                                                                                                                                                                                                                                                                                                                                                                                                                                                                                                                                                                                                                                                                                               |
| Insert Colour                                                                                                                                   | Polished Brass/Black Collar                                                                                  |                                                                                                                                                                                                                                                                                                                                                                                                                                                                                                                                                                                                                                                                                                                                                                                                                                                                                                                                                                                                                                                                                                                                                                                                                                                                                                                                                                                                                                                                                                                                                                                                                                                                                                                                                                                                                                                                                                                                                                                                                                                                                                                               |
| EAN13 Barcode                                                                                                                                   | 5028690345855                                                                                                |                                                                                                                                                                                                                                                                                                                                                                                                                                                                                                                                                                                                                                                                                                                                                                                                                                                                                                                                                                                                                                                                                                                                                                                                                                                                                                                                                                                                                                                                                                                                                                                                                                                                                                                                                                                                                                                                                                                                                                                                                                                                                                                               |
| Dimensions (Nominal)                                                                                                                            | Single: Height = 88.0mm Width = 88.0mm Depth = 14.5mm Plinth, Collar and Dome Depth = 45.0mm                 |                                                                                                                                                                                                                                                                                                                                                                                                                                                                                                                                                                                                                                                                                                                                                                                                                                                                                                                                                                                                                                                                                                                                                                                                                                                                                                                                                                                                                                                                                                                                                                                                                                                                                                                                                                                                                                                                                                                                                                                                                                                                                                                               |
| Fixing Hole Centres                                                                                                                             | Box Fixing = 60.3mm Grid Fixing = N/A                                                                        |                                                                                                                                                                                                                                                                                                                                                                                                                                                                                                                                                                                                                                                                                                                                                                                                                                                                                                                                                                                                                                                                                                                                                                                                                                                                                                                                                                                                                                                                                                                                                                                                                                                                                                                                                                                                                                                                                                                                                                                                                                                                                                                               |
| Minimum Wall Box Depth                                                                                                                          | 25mm                                                                                                         |                                                                                                                                                                                                                                                                                                                                                                                                                                                                                                                                                                                                                                                                                                                                                                                                                                                                                                                                                                                                                                                                                                                                                                                                                                                                                                                                                                                                                                                                                                                                                                                                                                                                                                                                                                                                                                                                                                                                                                                                                                                                                                                               |
| Switched Poles                                                                                                                                  | Single                                                                                                       |                                                                                                                                                                                                                                                                                                                                                                                                                                                                                                                                                                                                                                                                                                                                                                                                                                                                                                                                                                                                                                                                                                                                                                                                                                                                                                                                                                                                                                                                                                                                                                                                                                                                                                                                                                                                                                                                                                                                                                                                                                                                                                                               |
| Current Rating                                                                                                                                  | 20AX                                                                                                         |                                                                                                                                                                                                                                                                                                                                                                                                                                                                                                                                                                                                                                                                                                                                                                                                                                                                                                                                                                                                                                                                                                                                                                                                                                                                                                                                                                                                                                                                                                                                                                                                                                                                                                                                                                                                                                                                                                                                                                                                                                                                                                                               |
| Voltage                                                                                                                                         | 220/250V AC                                                                                                  |                                                                                                                                                                                                                                                                                                                                                                                                                                                                                                                                                                                                                                                                                                                                                                                                                                                                                                                                                                                                                                                                                                                                                                                                                                                                                                                                                                                                                                                                                                                                                                                                                                                                                                                                                                                                                                                                                                                                                                                                                                                                                                                               |
| Maximum Load                                                                                                                                    | 20 Amp inductive                                                                                             |                                                                                                                                                                                                                                                                                                                                                                                                                                                                                                                                                                                                                                                                                                                                                                                                                                                                                                                                                                                                                                                                                                                                                                                                                                                                                                                                                                                                                                                                                                                                                                                                                                                                                                                                                                                                                                                                                                                                                                                                                                                                                                                               |
| Mains Frequency                                                                                                                                 | 50Hz                                                                                                         |                                                                                                                                                                                                                                                                                                                                                                                                                                                                                                                                                                                                                                                                                                                                                                                                                                                                                                                                                                                                                                                                                                                                                                                                                                                                                                                                                                                                                                                                                                                                                                                                                                                                                                                                                                                                                                                                                                                                                                                                                                                                                                                               |
| IP Rating                                                                                                                                       | IP2XD                                                                                                        |                                                                                                                                                                                                                                                                                                                                                                                                                                                                                                                                                                                                                                                                                                                                                                                                                                                                                                                                                                                                                                                                                                                                                                                                                                                                                                                                                                                                                                                                                                                                                                                                                                                                                                                                                                                                                                                                                                                                                                                                                                                                                                                               |
| Contact Gap Minimum                                                                                                                             | 3mm                                                                                                          |                                                                                                                                                                                                                                                                                                                                                                                                                                                                                                                                                                                                                                                                                                                                                                                                                                                                                                                                                                                                                                                                                                                                                                                                                                                                                                                                                                                                                                                                                                                                                                                                                                                                                                                                                                                                                                                                                                                                                                                                                                                                                                                               |
| Terminal Capacity 1                                                                                                                             | 5 x 1mm2                                                                                                     |                                                                                                                                                                                                                                                                                                                                                                                                                                                                                                                                                                                                                                                                                                                                                                                                                                                                                                                                                                                                                                                                                                                                                                                                                                                                                                                                                                                                                                                                                                                                                                                                                                                                                                                                                                                                                                                                                                                                                                                                                                                                                                                               |
| Terminal Capacity 2                                                                                                                             | 4 x 1.5mm2                                                                                                   |                                                                                                                                                                                                                                                                                                                                                                                                                                                                                                                                                                                                                                                                                                                                                                                                                                                                                                                                                                                                                                                                                                                                                                                                                                                                                                                                                                                                                                                                                                                                                                                                                                                                                                                                                                                                                                                                                                                                                                                                                                                                                                                               |
| Terminal Capacity 3                                                                                                                             | 2 x 2.5mm2                                                                                                   |                                                                                                                                                                                                                                                                                                                                                                                                                                                                                                                                                                                                                                                                                                                                                                                                                                                                                                                                                                                                                                                                                                                                                                                                                                                                                                                                                                                                                                                                                                                                                                                                                                                                                                                                                                                                                                                                                                                                                                                                                                                                                                                               |
| Terminal Capacity 4                                                                                                                             | 2 x 4mm2 Multi-strand                                                                                        |                                                                                                                                                                                                                                                                                                                                                                                                                                                                                                                                                                                                                                                                                                                                                                                                                                                                                                                                                                                                                                                                                                                                                                                                                                                                                                                                                                                                                                                                                                                                                                                                                                                                                                                                                                                                                                                                                                                                                                                                                                                                                                                               |
| Terminal Capacity 5                                                                                                                             | 1 x 6mm2                                                                                                     |                                                                                                                                                                                                                                                                                                                                                                                                                                                                                                                                                                                                                                                                                                                                                                                                                                                                                                                                                                                                                                                                                                                                                                                                                                                                                                                                                                                                                                                                                                                                                                                                                                                                                                                                                                                                                                                                                                                                                                                                                                                                                                                               |
| Earth Terminal Capacity 1                                                                                                                       | 6 x 1mm2                                                                                                     |                                                                                                                                                                                                                                                                                                                                                                                                                                                                                                                                                                                                                                                                                                                                                                                                                                                                                                                                                                                                                                                                                                                                                                                                                                                                                                                                                                                                                                                                                                                                                                                                                                                                                                                                                                                                                                                                                                                                                                                                                                                                                                                               |
| Earth Terminal Capacity 2                                                                                                                       | 5 x 1.5mm2                                                                                                   |                                                                                                                                                                                                                                                                                                                                                                                                                                                                                                                                                                                                                                                                                                                                                                                                                                                                                                                                                                                                                                                                                                                                                                                                                                                                                                                                                                                                                                                                                                                                                                                                                                                                                                                                                                                                                                                                                                                                                                                                                                                                                                                               |
| Earth Terminal Capacity 3                                                                                                                       | 3 x 2.5mm2                                                                                                   |                                                                                                                                                                                                                                                                                                                                                                                                                                                                                                                                                                                                                                                                                                                                                                                                                                                                                                                                                                                                                                                                                                                                                                                                                                                                                                                                                                                                                                                                                                                                                                                                                                                                                                                                                                                                                                                                                                                                                                                                                                                                                                                               |
| Earth Terminal Capacity 4                                                                                                                       | 2 x 4mm2 Multi-strand                                                                                        |                                                                                                                                                                                                                                                                                                                                                                                                                                                                                                                                                                                                                                                                                                                                                                                                                                                                                                                                                                                                                                                                                                                                                                                                                                                                                                                                                                                                                                                                                                                                                                                                                                                                                                                                                                                                                                                                                                                                                                                                                                                                                                                               |
| Earth Terminal Capacity 5                                                                                                                       | 1 x 6mm2                                                                                                     |                                                                                                                                                                                                                                                                                                                                                                                                                                                                                                                                                                                                                                                                                                                                                                                                                                                                                                                                                                                                                                                                                                                                                                                                                                                                                                                                                                                                                                                                                                                                                                                                                                                                                                                                                                                                                                                                                                                                                                                                                                                                                                                               |
| Product Class 1                                                                                                                                 | Must be earthed                                                                                              |                                                                                                                                                                                                                                                                                                                                                                                                                                                                                                                                                                                                                                                                                                                                                                                                                                                                                                                                                                                                                                                                                                                                                                                                                                                                                                                                                                                                                                                                                                                                                                                                                                                                                                                                                                                                                                                                                                                                                                                                                                                                                                                               |
| Ambient Operating Temperature                                                                                                                   | -5° to +40°C                                                                                                 |                                                                                                                                                                                                                                                                                                                                                                                                                                                                                                                                                                                                                                                                                                                                                                                                                                                                                                                                                                                                                                                                                                                                                                                                                                                                                                                                                                                                                                                                                                                                                                                                                                                                                                                                                                                                                                                                                                                                                                                                                                                                                                                               |
| Recommended Location                                                                                                                            | Internal Use Only                                                                                            |                                                                                                                                                                                                                                                                                                                                                                                                                                                                                                                                                                                                                                                                                                                                                                                                                                                                                                                                                                                                                                                                                                                                                                                                                                                                                                                                                                                                                                                                                                                                                                                                                                                                                                                                                                                                                                                                                                                                                                                                                                                                                                                               |
| Maximum Installation Altitude                                                                                                                   | 2000m                                                                                                        |                                                                                                                                                                                                                                                                                                                                                                                                                                                                                                                                                                                                                                                                                                                                                                                                                                                                                                                                                                                                                                                                                                                                                                                                                                                                                                                                                                                                                                                                                                                                                                                                                                                                                                                                                                                                                                                                                                                                                                                                                                                                                                                               |
| Standard/Approval                                                                                                                               | BS EN 60669-1                                                                                                |                                                                                                                                                                                                                                                                                                                                                                                                                                                                                                                                                                                                                                                                                                                                                                                                                                                                                                                                                                                                                                                                                                                                                                                                                                                                                                                                                                                                                                                                                                                                                                                                                                                                                                                                                                                                                                                                                                                                                                                                                                                                                                                               |
| All products listed conform to current British or<br>European standard and the product information is<br>correct at the time of going to press. | All accessories are manufactured under an accredited BS EN ISO 9001 : 2015 Quality Management System.        | It is the policy of the company to improve products as part of our development programme.  Therefore, we reserve the right to alter designs and dimensions without prior notice.                                                                                                                                                                                                                                                                                                                                                                                                                                                                                                                                                                                                                                                                                                                                                                                                                                                                                                                                                                                                                                                                                                                                                                                                                                                                                                                                                                                                                                                                                                                                                                                                                                                                                                                                                                                                                                                                                                                                              |
| Illustrations and diagrams are reproduced within the limitations of reproduction and printing                                                   | Due to manufacturing processes we cannot guarantee an exact colour match and shadings of of certain finishes | Correct as at 12 October 2018 04:30 PM<br>E&OE                                                                                                                                                                                                                                                                                                                                                                                                                                                                                                                                                                                                                                                                                                                                                                                                                                                                                                                                                                                                                                                                                                                                                                                                                                                                                                                                                                                                                                                                                                                                                                                                                                                                                                                                                                                                                                                                                                                                                                                                                                                                                |