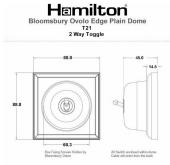

## **BOMPT21PB-B**

Bloomsbury Ovolo Medium Oak 1 gang 20AX 2 Way Toggle Polished Brass Plain Dome/Black Collar

Item Image

Wiring

Dimensions

|                                                                                                                                                 |                                                                                                              | Stor large Servent bottom by  All Selection conducted British Servent |
|-------------------------------------------------------------------------------------------------------------------------------------------------|--------------------------------------------------------------------------------------------------------------|-------------------------------------------------------------------------------------------------------------------------------------------------------------------------------------------------------------------------------------------------------------------------------------------------------------------------------------------------------------------------------------------------------------------------------------------------------------------------------------------------------------------------------------------------------------------------------------------------------------------------------------------------------------------------------------------------------------------------------------------------------------------------------------------------------------------------------------------------------------------------------------------------------------------------------------------------------------------------------------------------------------------------------------------------------------------------------------------------------------------------------------------------------------------------------------------------------------------------------------------------------------------------------------------------------------------------------------------------------------------------------------------------------------------------------------------------------------------------------------------------------------------------------------------------------------------------------------------------------------------------------------------------------------------------------------------------------------------------------------------------------------------------------------------------------------------------------------------------------------------------------------------------------------------------------------------------------------------------------------------------------------------------------------------------------------------------------------------------------------------------------|
| Primary Range                                                                                                                                   | Bloomsbury Plain Dome                                                                                        |                                                                                                                                                                                                                                                                                                                                                                                                                                                                                                                                                                                                                                                                                                                                                                                                                                                                                                                                                                                                                                                                                                                                                                                                                                                                                                                                                                                                                                                                                                                                                                                                                                                                                                                                                                                                                                                                                                                                                                                                                                                                                                                               |
| Insert Type                                                                                                                                     | 1 gang 20AX 2 Way Toggle                                                                                     |                                                                                                                                                                                                                                                                                                                                                                                                                                                                                                                                                                                                                                                                                                                                                                                                                                                                                                                                                                                                                                                                                                                                                                                                                                                                                                                                                                                                                                                                                                                                                                                                                                                                                                                                                                                                                                                                                                                                                                                                                                                                                                                               |
| Plate Finish                                                                                                                                    | Bloomsbury Ovolo Medium Oak                                                                                  |                                                                                                                                                                                                                                                                                                                                                                                                                                                                                                                                                                                                                                                                                                                                                                                                                                                                                                                                                                                                                                                                                                                                                                                                                                                                                                                                                                                                                                                                                                                                                                                                                                                                                                                                                                                                                                                                                                                                                                                                                                                                                                                               |
| Insert Colour                                                                                                                                   | Polished Brass/Black Collar                                                                                  |                                                                                                                                                                                                                                                                                                                                                                                                                                                                                                                                                                                                                                                                                                                                                                                                                                                                                                                                                                                                                                                                                                                                                                                                                                                                                                                                                                                                                                                                                                                                                                                                                                                                                                                                                                                                                                                                                                                                                                                                                                                                                                                               |
| EAN13 Barcode                                                                                                                                   | 5028690345855                                                                                                |                                                                                                                                                                                                                                                                                                                                                                                                                                                                                                                                                                                                                                                                                                                                                                                                                                                                                                                                                                                                                                                                                                                                                                                                                                                                                                                                                                                                                                                                                                                                                                                                                                                                                                                                                                                                                                                                                                                                                                                                                                                                                                                               |
| Dimensions (Nominal)                                                                                                                            | Single: Height = 88.0mm Width = 88.0mm Depth = 14.5mm Plinth, Collar and Dome Depth = 45.0mm                 |                                                                                                                                                                                                                                                                                                                                                                                                                                                                                                                                                                                                                                                                                                                                                                                                                                                                                                                                                                                                                                                                                                                                                                                                                                                                                                                                                                                                                                                                                                                                                                                                                                                                                                                                                                                                                                                                                                                                                                                                                                                                                                                               |
| Fixing Hole Centres                                                                                                                             | Box Fixing = 60.3mm Grid Fixing = N/A                                                                        |                                                                                                                                                                                                                                                                                                                                                                                                                                                                                                                                                                                                                                                                                                                                                                                                                                                                                                                                                                                                                                                                                                                                                                                                                                                                                                                                                                                                                                                                                                                                                                                                                                                                                                                                                                                                                                                                                                                                                                                                                                                                                                                               |
| Minimum Wall Box Depth                                                                                                                          | 25mm                                                                                                         |                                                                                                                                                                                                                                                                                                                                                                                                                                                                                                                                                                                                                                                                                                                                                                                                                                                                                                                                                                                                                                                                                                                                                                                                                                                                                                                                                                                                                                                                                                                                                                                                                                                                                                                                                                                                                                                                                                                                                                                                                                                                                                                               |
| Switched Poles                                                                                                                                  | Single                                                                                                       |                                                                                                                                                                                                                                                                                                                                                                                                                                                                                                                                                                                                                                                                                                                                                                                                                                                                                                                                                                                                                                                                                                                                                                                                                                                                                                                                                                                                                                                                                                                                                                                                                                                                                                                                                                                                                                                                                                                                                                                                                                                                                                                               |
| Current Rating                                                                                                                                  | 20AX                                                                                                         |                                                                                                                                                                                                                                                                                                                                                                                                                                                                                                                                                                                                                                                                                                                                                                                                                                                                                                                                                                                                                                                                                                                                                                                                                                                                                                                                                                                                                                                                                                                                                                                                                                                                                                                                                                                                                                                                                                                                                                                                                                                                                                                               |
| Voltage                                                                                                                                         | 220/250V AC                                                                                                  |                                                                                                                                                                                                                                                                                                                                                                                                                                                                                                                                                                                                                                                                                                                                                                                                                                                                                                                                                                                                                                                                                                                                                                                                                                                                                                                                                                                                                                                                                                                                                                                                                                                                                                                                                                                                                                                                                                                                                                                                                                                                                                                               |
| Maximum Load                                                                                                                                    | 20 Amp inductive                                                                                             |                                                                                                                                                                                                                                                                                                                                                                                                                                                                                                                                                                                                                                                                                                                                                                                                                                                                                                                                                                                                                                                                                                                                                                                                                                                                                                                                                                                                                                                                                                                                                                                                                                                                                                                                                                                                                                                                                                                                                                                                                                                                                                                               |
| Mains Frequency                                                                                                                                 | 50Hz                                                                                                         |                                                                                                                                                                                                                                                                                                                                                                                                                                                                                                                                                                                                                                                                                                                                                                                                                                                                                                                                                                                                                                                                                                                                                                                                                                                                                                                                                                                                                                                                                                                                                                                                                                                                                                                                                                                                                                                                                                                                                                                                                                                                                                                               |
| IP Rating                                                                                                                                       | IP2XD                                                                                                        |                                                                                                                                                                                                                                                                                                                                                                                                                                                                                                                                                                                                                                                                                                                                                                                                                                                                                                                                                                                                                                                                                                                                                                                                                                                                                                                                                                                                                                                                                                                                                                                                                                                                                                                                                                                                                                                                                                                                                                                                                                                                                                                               |
| Contact Gap Minimum                                                                                                                             | 3mm                                                                                                          |                                                                                                                                                                                                                                                                                                                                                                                                                                                                                                                                                                                                                                                                                                                                                                                                                                                                                                                                                                                                                                                                                                                                                                                                                                                                                                                                                                                                                                                                                                                                                                                                                                                                                                                                                                                                                                                                                                                                                                                                                                                                                                                               |
| Terminal Capacity 1                                                                                                                             | 5 x 1mm2                                                                                                     |                                                                                                                                                                                                                                                                                                                                                                                                                                                                                                                                                                                                                                                                                                                                                                                                                                                                                                                                                                                                                                                                                                                                                                                                                                                                                                                                                                                                                                                                                                                                                                                                                                                                                                                                                                                                                                                                                                                                                                                                                                                                                                                               |
| Terminal Capacity 2                                                                                                                             | 4 x 1.5mm2                                                                                                   |                                                                                                                                                                                                                                                                                                                                                                                                                                                                                                                                                                                                                                                                                                                                                                                                                                                                                                                                                                                                                                                                                                                                                                                                                                                                                                                                                                                                                                                                                                                                                                                                                                                                                                                                                                                                                                                                                                                                                                                                                                                                                                                               |
| Terminal Capacity 3                                                                                                                             | 2 x 2.5mm2                                                                                                   |                                                                                                                                                                                                                                                                                                                                                                                                                                                                                                                                                                                                                                                                                                                                                                                                                                                                                                                                                                                                                                                                                                                                                                                                                                                                                                                                                                                                                                                                                                                                                                                                                                                                                                                                                                                                                                                                                                                                                                                                                                                                                                                               |
| Terminal Capacity 4                                                                                                                             | 2 x 4mm2 Multi-strand                                                                                        |                                                                                                                                                                                                                                                                                                                                                                                                                                                                                                                                                                                                                                                                                                                                                                                                                                                                                                                                                                                                                                                                                                                                                                                                                                                                                                                                                                                                                                                                                                                                                                                                                                                                                                                                                                                                                                                                                                                                                                                                                                                                                                                               |
| Terminal Capacity 5                                                                                                                             | 1 x 6mm2                                                                                                     |                                                                                                                                                                                                                                                                                                                                                                                                                                                                                                                                                                                                                                                                                                                                                                                                                                                                                                                                                                                                                                                                                                                                                                                                                                                                                                                                                                                                                                                                                                                                                                                                                                                                                                                                                                                                                                                                                                                                                                                                                                                                                                                               |
| Earth Terminal Capacity 1                                                                                                                       | 6 x 1mm2                                                                                                     |                                                                                                                                                                                                                                                                                                                                                                                                                                                                                                                                                                                                                                                                                                                                                                                                                                                                                                                                                                                                                                                                                                                                                                                                                                                                                                                                                                                                                                                                                                                                                                                                                                                                                                                                                                                                                                                                                                                                                                                                                                                                                                                               |
| Earth Terminal Capacity 2                                                                                                                       | 5 x 1.5mm2                                                                                                   |                                                                                                                                                                                                                                                                                                                                                                                                                                                                                                                                                                                                                                                                                                                                                                                                                                                                                                                                                                                                                                                                                                                                                                                                                                                                                                                                                                                                                                                                                                                                                                                                                                                                                                                                                                                                                                                                                                                                                                                                                                                                                                                               |
| Earth Terminal Capacity 3                                                                                                                       | 3 x 2.5mm2                                                                                                   |                                                                                                                                                                                                                                                                                                                                                                                                                                                                                                                                                                                                                                                                                                                                                                                                                                                                                                                                                                                                                                                                                                                                                                                                                                                                                                                                                                                                                                                                                                                                                                                                                                                                                                                                                                                                                                                                                                                                                                                                                                                                                                                               |
| Earth Terminal Capacity 4                                                                                                                       | 2 x 4mm2 Multi-strand                                                                                        |                                                                                                                                                                                                                                                                                                                                                                                                                                                                                                                                                                                                                                                                                                                                                                                                                                                                                                                                                                                                                                                                                                                                                                                                                                                                                                                                                                                                                                                                                                                                                                                                                                                                                                                                                                                                                                                                                                                                                                                                                                                                                                                               |
| Earth Terminal Capacity 5                                                                                                                       | 1 x 6mm2                                                                                                     |                                                                                                                                                                                                                                                                                                                                                                                                                                                                                                                                                                                                                                                                                                                                                                                                                                                                                                                                                                                                                                                                                                                                                                                                                                                                                                                                                                                                                                                                                                                                                                                                                                                                                                                                                                                                                                                                                                                                                                                                                                                                                                                               |
| Product Class 1                                                                                                                                 | Must be earthed                                                                                              |                                                                                                                                                                                                                                                                                                                                                                                                                                                                                                                                                                                                                                                                                                                                                                                                                                                                                                                                                                                                                                                                                                                                                                                                                                                                                                                                                                                                                                                                                                                                                                                                                                                                                                                                                                                                                                                                                                                                                                                                                                                                                                                               |
| Ambient Operating Temperature                                                                                                                   | -5° to +40°C                                                                                                 |                                                                                                                                                                                                                                                                                                                                                                                                                                                                                                                                                                                                                                                                                                                                                                                                                                                                                                                                                                                                                                                                                                                                                                                                                                                                                                                                                                                                                                                                                                                                                                                                                                                                                                                                                                                                                                                                                                                                                                                                                                                                                                                               |
| Recommended Location                                                                                                                            | Internal Use Only                                                                                            |                                                                                                                                                                                                                                                                                                                                                                                                                                                                                                                                                                                                                                                                                                                                                                                                                                                                                                                                                                                                                                                                                                                                                                                                                                                                                                                                                                                                                                                                                                                                                                                                                                                                                                                                                                                                                                                                                                                                                                                                                                                                                                                               |
| Maximum Installation Altitude                                                                                                                   | 2000m                                                                                                        |                                                                                                                                                                                                                                                                                                                                                                                                                                                                                                                                                                                                                                                                                                                                                                                                                                                                                                                                                                                                                                                                                                                                                                                                                                                                                                                                                                                                                                                                                                                                                                                                                                                                                                                                                                                                                                                                                                                                                                                                                                                                                                                               |
| Standard/Approval                                                                                                                               | BS EN 60669-1                                                                                                |                                                                                                                                                                                                                                                                                                                                                                                                                                                                                                                                                                                                                                                                                                                                                                                                                                                                                                                                                                                                                                                                                                                                                                                                                                                                                                                                                                                                                                                                                                                                                                                                                                                                                                                                                                                                                                                                                                                                                                                                                                                                                                                               |
| All products listed conform to current British or<br>European standard and the product information is<br>correct at the time of going to press. | All accessories are manufactured under an accredited BS EN ISO 9001 : 2015 Quality Management System.        | It is the policy of the company to improve products as part of our development programme.  Therefore, we reserve the right to alter designs and dimensions without prior notice.                                                                                                                                                                                                                                                                                                                                                                                                                                                                                                                                                                                                                                                                                                                                                                                                                                                                                                                                                                                                                                                                                                                                                                                                                                                                                                                                                                                                                                                                                                                                                                                                                                                                                                                                                                                                                                                                                                                                              |
| Illustrations and diagrams are reproduced within the limitations of reproduction and printing                                                   | Due to manufacturing processes we cannot guarantee an exact colour match and shadings of of certain finishes | Correct as at 12 October 2018 04:30 PM<br>E&OE                                                                                                                                                                                                                                                                                                                                                                                                                                                                                                                                                                                                                                                                                                                                                                                                                                                                                                                                                                                                                                                                                                                                                                                                                                                                                                                                                                                                                                                                                                                                                                                                                                                                                                                                                                                                                                                                                                                                                                                                                                                                                |