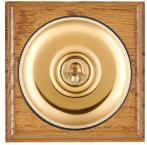

## **BOMPT21PB-B**

Bloomsbury Ovolo Medium Oak 1 gang 20AX 2 Way Toggle Polished Brass Plain Dome/Black Collar

Item Image

Wiring

Dimensions

|                                                                                                                                                 |                                                                                                              | Stor large Servent bottom by  All Selection conducted British Servent |
|-------------------------------------------------------------------------------------------------------------------------------------------------|--------------------------------------------------------------------------------------------------------------|-------------------------------------------------------------------------------------------------------------------------------------------------------------------------------------------------------------------------------------------------------------------------------------------------------------------------------------------------------------------------------------------------------------------------------------------------------------------------------------------------------------------------------------------------------------------------------------------------------------------------------------------------------------------------------------------------------------------------------------------------------------------------------------------------------------------------------------------------------------------------------------------------------------------------------------------------------------------------------------------------------------------------------------------------------------------------------------------------------------------------------------------------------------------------------------------------------------------------------------------------------------------------------------------------------------------------------------------------------------------------------------------------------------------------------------------------------------------------------------------------------------------------------------------------------------------------------------------------------------------------------------------------------------------------------------------------------------------------------------------------------------------------------------------------------------------------------------------------------------------------------------------------------------------------------------------------------------------------------------------------------------------------------------------------------------------------------------------------------------------------------|
| Primary Range                                                                                                                                   | Bloomsbury Plain Dome                                                                                        |                                                                                                                                                                                                                                                                                                                                                                                                                                                                                                                                                                                                                                                                                                                                                                                                                                                                                                                                                                                                                                                                                                                                                                                                                                                                                                                                                                                                                                                                                                                                                                                                                                                                                                                                                                                                                                                                                                                                                                                                                                                                                                                               |
| Insert Type                                                                                                                                     | 1 gang 20AX 2 Way Toggle                                                                                     |                                                                                                                                                                                                                                                                                                                                                                                                                                                                                                                                                                                                                                                                                                                                                                                                                                                                                                                                                                                                                                                                                                                                                                                                                                                                                                                                                                                                                                                                                                                                                                                                                                                                                                                                                                                                                                                                                                                                                                                                                                                                                                                               |
| Plate Finish                                                                                                                                    | Bloomsbury Ovolo Medium Oak                                                                                  |                                                                                                                                                                                                                                                                                                                                                                                                                                                                                                                                                                                                                                                                                                                                                                                                                                                                                                                                                                                                                                                                                                                                                                                                                                                                                                                                                                                                                                                                                                                                                                                                                                                                                                                                                                                                                                                                                                                                                                                                                                                                                                                               |
| Insert Colour                                                                                                                                   | Polished Brass/Black Collar                                                                                  |                                                                                                                                                                                                                                                                                                                                                                                                                                                                                                                                                                                                                                                                                                                                                                                                                                                                                                                                                                                                                                                                                                                                                                                                                                                                                                                                                                                                                                                                                                                                                                                                                                                                                                                                                                                                                                                                                                                                                                                                                                                                                                                               |
| EAN13 Barcode                                                                                                                                   | 5028690345855                                                                                                |                                                                                                                                                                                                                                                                                                                                                                                                                                                                                                                                                                                                                                                                                                                                                                                                                                                                                                                                                                                                                                                                                                                                                                                                                                                                                                                                                                                                                                                                                                                                                                                                                                                                                                                                                                                                                                                                                                                                                                                                                                                                                                                               |
| Dimensions (Nominal)                                                                                                                            | Single: Height = 88.0mm Width = 88.0mm Depth = 14.5mm Plinth, Collar and Dome Depth = 45.0mm                 |                                                                                                                                                                                                                                                                                                                                                                                                                                                                                                                                                                                                                                                                                                                                                                                                                                                                                                                                                                                                                                                                                                                                                                                                                                                                                                                                                                                                                                                                                                                                                                                                                                                                                                                                                                                                                                                                                                                                                                                                                                                                                                                               |
| Fixing Hole Centres                                                                                                                             | Box Fixing = 60.3mm Grid Fixing = N/A                                                                        |                                                                                                                                                                                                                                                                                                                                                                                                                                                                                                                                                                                                                                                                                                                                                                                                                                                                                                                                                                                                                                                                                                                                                                                                                                                                                                                                                                                                                                                                                                                                                                                                                                                                                                                                                                                                                                                                                                                                                                                                                                                                                                                               |
| Minimum Wall Box Depth                                                                                                                          | 25mm                                                                                                         |                                                                                                                                                                                                                                                                                                                                                                                                                                                                                                                                                                                                                                                                                                                                                                                                                                                                                                                                                                                                                                                                                                                                                                                                                                                                                                                                                                                                                                                                                                                                                                                                                                                                                                                                                                                                                                                                                                                                                                                                                                                                                                                               |
| Switched Poles                                                                                                                                  | Single                                                                                                       |                                                                                                                                                                                                                                                                                                                                                                                                                                                                                                                                                                                                                                                                                                                                                                                                                                                                                                                                                                                                                                                                                                                                                                                                                                                                                                                                                                                                                                                                                                                                                                                                                                                                                                                                                                                                                                                                                                                                                                                                                                                                                                                               |
| Current Rating                                                                                                                                  | 20AX                                                                                                         |                                                                                                                                                                                                                                                                                                                                                                                                                                                                                                                                                                                                                                                                                                                                                                                                                                                                                                                                                                                                                                                                                                                                                                                                                                                                                                                                                                                                                                                                                                                                                                                                                                                                                                                                                                                                                                                                                                                                                                                                                                                                                                                               |
| Voltage                                                                                                                                         | 220/250V AC                                                                                                  |                                                                                                                                                                                                                                                                                                                                                                                                                                                                                                                                                                                                                                                                                                                                                                                                                                                                                                                                                                                                                                                                                                                                                                                                                                                                                                                                                                                                                                                                                                                                                                                                                                                                                                                                                                                                                                                                                                                                                                                                                                                                                                                               |
| Maximum Load                                                                                                                                    | 20 Amp inductive                                                                                             |                                                                                                                                                                                                                                                                                                                                                                                                                                                                                                                                                                                                                                                                                                                                                                                                                                                                                                                                                                                                                                                                                                                                                                                                                                                                                                                                                                                                                                                                                                                                                                                                                                                                                                                                                                                                                                                                                                                                                                                                                                                                                                                               |
| Mains Frequency                                                                                                                                 | 50Hz                                                                                                         |                                                                                                                                                                                                                                                                                                                                                                                                                                                                                                                                                                                                                                                                                                                                                                                                                                                                                                                                                                                                                                                                                                                                                                                                                                                                                                                                                                                                                                                                                                                                                                                                                                                                                                                                                                                                                                                                                                                                                                                                                                                                                                                               |
| IP Rating                                                                                                                                       | IP2XD                                                                                                        |                                                                                                                                                                                                                                                                                                                                                                                                                                                                                                                                                                                                                                                                                                                                                                                                                                                                                                                                                                                                                                                                                                                                                                                                                                                                                                                                                                                                                                                                                                                                                                                                                                                                                                                                                                                                                                                                                                                                                                                                                                                                                                                               |
| Contact Gap Minimum                                                                                                                             | 3mm                                                                                                          |                                                                                                                                                                                                                                                                                                                                                                                                                                                                                                                                                                                                                                                                                                                                                                                                                                                                                                                                                                                                                                                                                                                                                                                                                                                                                                                                                                                                                                                                                                                                                                                                                                                                                                                                                                                                                                                                                                                                                                                                                                                                                                                               |
| Terminal Capacity 1                                                                                                                             | 5 x 1mm2                                                                                                     |                                                                                                                                                                                                                                                                                                                                                                                                                                                                                                                                                                                                                                                                                                                                                                                                                                                                                                                                                                                                                                                                                                                                                                                                                                                                                                                                                                                                                                                                                                                                                                                                                                                                                                                                                                                                                                                                                                                                                                                                                                                                                                                               |
| Terminal Capacity 2                                                                                                                             | 4 x 1.5mm2                                                                                                   |                                                                                                                                                                                                                                                                                                                                                                                                                                                                                                                                                                                                                                                                                                                                                                                                                                                                                                                                                                                                                                                                                                                                                                                                                                                                                                                                                                                                                                                                                                                                                                                                                                                                                                                                                                                                                                                                                                                                                                                                                                                                                                                               |
| Terminal Capacity 3                                                                                                                             | 2 x 2.5mm2                                                                                                   |                                                                                                                                                                                                                                                                                                                                                                                                                                                                                                                                                                                                                                                                                                                                                                                                                                                                                                                                                                                                                                                                                                                                                                                                                                                                                                                                                                                                                                                                                                                                                                                                                                                                                                                                                                                                                                                                                                                                                                                                                                                                                                                               |
| Terminal Capacity 4                                                                                                                             | 2 x 4mm2 Multi-strand                                                                                        |                                                                                                                                                                                                                                                                                                                                                                                                                                                                                                                                                                                                                                                                                                                                                                                                                                                                                                                                                                                                                                                                                                                                                                                                                                                                                                                                                                                                                                                                                                                                                                                                                                                                                                                                                                                                                                                                                                                                                                                                                                                                                                                               |
| Terminal Capacity 5                                                                                                                             | 1 x 6mm2                                                                                                     |                                                                                                                                                                                                                                                                                                                                                                                                                                                                                                                                                                                                                                                                                                                                                                                                                                                                                                                                                                                                                                                                                                                                                                                                                                                                                                                                                                                                                                                                                                                                                                                                                                                                                                                                                                                                                                                                                                                                                                                                                                                                                                                               |
| Earth Terminal Capacity 1                                                                                                                       | 6 x 1mm2                                                                                                     |                                                                                                                                                                                                                                                                                                                                                                                                                                                                                                                                                                                                                                                                                                                                                                                                                                                                                                                                                                                                                                                                                                                                                                                                                                                                                                                                                                                                                                                                                                                                                                                                                                                                                                                                                                                                                                                                                                                                                                                                                                                                                                                               |
| Earth Terminal Capacity 2                                                                                                                       | 5 x 1.5mm2                                                                                                   |                                                                                                                                                                                                                                                                                                                                                                                                                                                                                                                                                                                                                                                                                                                                                                                                                                                                                                                                                                                                                                                                                                                                                                                                                                                                                                                                                                                                                                                                                                                                                                                                                                                                                                                                                                                                                                                                                                                                                                                                                                                                                                                               |
| Earth Terminal Capacity 3                                                                                                                       | 3 x 2.5mm2                                                                                                   |                                                                                                                                                                                                                                                                                                                                                                                                                                                                                                                                                                                                                                                                                                                                                                                                                                                                                                                                                                                                                                                                                                                                                                                                                                                                                                                                                                                                                                                                                                                                                                                                                                                                                                                                                                                                                                                                                                                                                                                                                                                                                                                               |
| Earth Terminal Capacity 4                                                                                                                       | 2 x 4mm2 Multi-strand                                                                                        |                                                                                                                                                                                                                                                                                                                                                                                                                                                                                                                                                                                                                                                                                                                                                                                                                                                                                                                                                                                                                                                                                                                                                                                                                                                                                                                                                                                                                                                                                                                                                                                                                                                                                                                                                                                                                                                                                                                                                                                                                                                                                                                               |
| Earth Terminal Capacity 5                                                                                                                       | 1 x 6mm2                                                                                                     |                                                                                                                                                                                                                                                                                                                                                                                                                                                                                                                                                                                                                                                                                                                                                                                                                                                                                                                                                                                                                                                                                                                                                                                                                                                                                                                                                                                                                                                                                                                                                                                                                                                                                                                                                                                                                                                                                                                                                                                                                                                                                                                               |
| Product Class 1                                                                                                                                 | Must be earthed                                                                                              |                                                                                                                                                                                                                                                                                                                                                                                                                                                                                                                                                                                                                                                                                                                                                                                                                                                                                                                                                                                                                                                                                                                                                                                                                                                                                                                                                                                                                                                                                                                                                                                                                                                                                                                                                                                                                                                                                                                                                                                                                                                                                                                               |
| Ambient Operating Temperature                                                                                                                   | -5° to +40°C                                                                                                 |                                                                                                                                                                                                                                                                                                                                                                                                                                                                                                                                                                                                                                                                                                                                                                                                                                                                                                                                                                                                                                                                                                                                                                                                                                                                                                                                                                                                                                                                                                                                                                                                                                                                                                                                                                                                                                                                                                                                                                                                                                                                                                                               |
| Recommended Location                                                                                                                            | Internal Use Only                                                                                            |                                                                                                                                                                                                                                                                                                                                                                                                                                                                                                                                                                                                                                                                                                                                                                                                                                                                                                                                                                                                                                                                                                                                                                                                                                                                                                                                                                                                                                                                                                                                                                                                                                                                                                                                                                                                                                                                                                                                                                                                                                                                                                                               |
| Maximum Installation Altitude                                                                                                                   | 2000m                                                                                                        |                                                                                                                                                                                                                                                                                                                                                                                                                                                                                                                                                                                                                                                                                                                                                                                                                                                                                                                                                                                                                                                                                                                                                                                                                                                                                                                                                                                                                                                                                                                                                                                                                                                                                                                                                                                                                                                                                                                                                                                                                                                                                                                               |
| Standard/Approval                                                                                                                               | BS EN 60669-1                                                                                                |                                                                                                                                                                                                                                                                                                                                                                                                                                                                                                                                                                                                                                                                                                                                                                                                                                                                                                                                                                                                                                                                                                                                                                                                                                                                                                                                                                                                                                                                                                                                                                                                                                                                                                                                                                                                                                                                                                                                                                                                                                                                                                                               |
| All products listed conform to current British or<br>European standard and the product information is<br>correct at the time of going to press. | All accessories are manufactured under an accredited BS EN ISO 9001 : 2015 Quality Management System.        | It is the policy of the company to improve products as part of our development programme.  Therefore, we reserve the right to alter designs and dimensions without prior notice.                                                                                                                                                                                                                                                                                                                                                                                                                                                                                                                                                                                                                                                                                                                                                                                                                                                                                                                                                                                                                                                                                                                                                                                                                                                                                                                                                                                                                                                                                                                                                                                                                                                                                                                                                                                                                                                                                                                                              |
| Illustrations and diagrams are reproduced within the limitations of reproduction and printing                                                   | Due to manufacturing processes we cannot guarantee an exact colour match and shadings of of certain finishes | Correct as at 12 October 2018 04:30 PM<br>E&OE                                                                                                                                                                                                                                                                                                                                                                                                                                                                                                                                                                                                                                                                                                                                                                                                                                                                                                                                                                                                                                                                                                                                                                                                                                                                                                                                                                                                                                                                                                                                                                                                                                                                                                                                                                                                                                                                                                                                                                                                                                                                                |