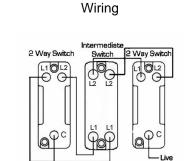

## **BOMFT32PB-W**

Bloomsbury Ovolo Medium Oak 2 gang 20AX Intermediate Toggle Polished Brass Fluted Dome/White Collar

Item Image

|                                                                                                                                                 | modification afficiently                                                                                      |                                                                                                                                                                                  |
|-------------------------------------------------------------------------------------------------------------------------------------------------|---------------------------------------------------------------------------------------------------------------|----------------------------------------------------------------------------------------------------------------------------------------------------------------------------------|
|                                                                                                                                                 |                                                                                                               | Bus I faing Screen Hobbin by All selfah cereporation conduced within<br>Biocentifusy Done done, calle will enter from the back                                                   |
| Primary Range                                                                                                                                   | Bloomsbury Fluted Dome                                                                                        |                                                                                                                                                                                  |
| Insert Type                                                                                                                                     | 2 gang 20AX Intermediate Toggle                                                                               |                                                                                                                                                                                  |
| Plate Finish                                                                                                                                    | Bloomsbury Ovolo Medium Oak                                                                                   |                                                                                                                                                                                  |
| Insert Colour                                                                                                                                   | Polished Brass/White Collar                                                                                   |                                                                                                                                                                                  |
| EAN13 Barcode                                                                                                                                   | 5028690186922                                                                                                 |                                                                                                                                                                                  |
| Dimensions (Nominal)                                                                                                                            | Double: Height = 154.0mm Width = 88.0mm Depth = 14.5mm Plinth, Collar and Dome Depth = 45.0mm                 |                                                                                                                                                                                  |
| Fixing Hole Centres                                                                                                                             | Box Fixing = 120.6mm Grid Fixing = N/A                                                                        |                                                                                                                                                                                  |
| Minimum Wall Box Depth                                                                                                                          | 25mm                                                                                                          |                                                                                                                                                                                  |
| Switched Poles                                                                                                                                  | Single                                                                                                        |                                                                                                                                                                                  |
| Current Rating                                                                                                                                  | 20AX                                                                                                          |                                                                                                                                                                                  |
| Voltage                                                                                                                                         | 220/250V AC                                                                                                   |                                                                                                                                                                                  |
| Maximum Load                                                                                                                                    | 20 Amp inductive                                                                                              |                                                                                                                                                                                  |
| Mains Frequency                                                                                                                                 | 50Hz                                                                                                          |                                                                                                                                                                                  |
| IP Rating                                                                                                                                       | IP2XD                                                                                                         |                                                                                                                                                                                  |
| Contact Gap Minimum                                                                                                                             | 3mm                                                                                                           |                                                                                                                                                                                  |
| Terminal Capacity 1                                                                                                                             | 5 x 1mm2                                                                                                      |                                                                                                                                                                                  |
| Terminal Capacity 2                                                                                                                             | 4 x 1.5mm2                                                                                                    |                                                                                                                                                                                  |
| Terminal Capacity 3                                                                                                                             | 2 x 2.5mm2                                                                                                    |                                                                                                                                                                                  |
| Terminal Capacity 4                                                                                                                             | 2 x 4mm2 Multi-strand                                                                                         |                                                                                                                                                                                  |
| Terminal Capacity 5                                                                                                                             | 1 x 6mm2                                                                                                      |                                                                                                                                                                                  |
| Earth Terminal Capacity 1                                                                                                                       | 6 x 1mm2                                                                                                      |                                                                                                                                                                                  |
| Earth Terminal Capacity 2                                                                                                                       | 5 x 1.5mm2                                                                                                    |                                                                                                                                                                                  |
| Earth Terminal Capacity 3                                                                                                                       | 3 x 2.5mm2                                                                                                    |                                                                                                                                                                                  |
| Earth Terminal Capacity 4                                                                                                                       | 2 x 4mm2 Multi-strand                                                                                         |                                                                                                                                                                                  |
| Earth Terminal Capacity 5                                                                                                                       | 1 x 6mm2                                                                                                      |                                                                                                                                                                                  |
| Product Class 1                                                                                                                                 | Must be earthed                                                                                               |                                                                                                                                                                                  |
| Ambient Operating Temperature                                                                                                                   | -5° to +40°C                                                                                                  |                                                                                                                                                                                  |
| Recommended Location                                                                                                                            | Internal Use Only                                                                                             |                                                                                                                                                                                  |
| Maximum Installation Altitude                                                                                                                   | 2000m                                                                                                         |                                                                                                                                                                                  |
| Standard/Approval                                                                                                                               | BS EN 60669-1                                                                                                 |                                                                                                                                                                                  |
| All products listed conform to current British or<br>European standard and the product information is<br>correct at the time of going to press. | All accessories are manufactured under an accredited BS EN ISO 9001 : 2015 Quality Management System.         | It is the policy of the company to improve products as part of our development programme.  Therefore, we reserve the right to alter designs and dimensions without prior notice. |
| Illustrations and diagrams are reproduced within the limitations of reproduction and printing                                                   | Due to manufacturing processes we cannot guarantee an exact colour match and shadings of or cartain finishers | Correct as at 12 October 2018 04:30 PM<br>E&OE                                                                                                                                   |