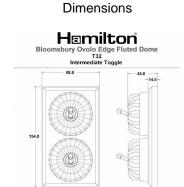

## **BOMFT32PB-W**

Bloomsbury Ovolo Medium Oak 2 gang 20AX Intermediate Toggle Polished Brass Fluted Dome/White Collar

Item Image

|                                                                                                                                                 | modification afficiently                                                                                      |                                                                                                                                                                                  |
|-------------------------------------------------------------------------------------------------------------------------------------------------|---------------------------------------------------------------------------------------------------------------|----------------------------------------------------------------------------------------------------------------------------------------------------------------------------------|
|                                                                                                                                                 |                                                                                                               | Bus I faing Screen Hobbin by All selfah cereporation conduced within<br>Biocentifusy Done done, calle will enter from the back                                                   |
| Primary Range                                                                                                                                   | Bloomsbury Fluted Dome                                                                                        |                                                                                                                                                                                  |
| Insert Type                                                                                                                                     | 2 gang 20AX Intermediate Toggle                                                                               |                                                                                                                                                                                  |
| Plate Finish                                                                                                                                    | Bloomsbury Ovolo Medium Oak                                                                                   |                                                                                                                                                                                  |
| Insert Colour                                                                                                                                   | Polished Brass/White Collar                                                                                   |                                                                                                                                                                                  |
| EAN13 Barcode                                                                                                                                   | 5028690186922                                                                                                 |                                                                                                                                                                                  |
| Dimensions (Nominal)                                                                                                                            | Double: Height = 154.0mm Width = 88.0mm Depth = 14.5mm Plinth, Collar and Dome Depth = 45.0mm                 |                                                                                                                                                                                  |
| Fixing Hole Centres                                                                                                                             | Box Fixing = 120.6mm Grid Fixing = N/A                                                                        |                                                                                                                                                                                  |
| Minimum Wall Box Depth                                                                                                                          | 25mm                                                                                                          |                                                                                                                                                                                  |
| Switched Poles                                                                                                                                  | Single                                                                                                        |                                                                                                                                                                                  |
| Current Rating                                                                                                                                  | 20AX                                                                                                          |                                                                                                                                                                                  |
| Voltage                                                                                                                                         | 220/250V AC                                                                                                   |                                                                                                                                                                                  |
| Maximum Load                                                                                                                                    | 20 Amp inductive                                                                                              |                                                                                                                                                                                  |
| Mains Frequency                                                                                                                                 | 50Hz                                                                                                          |                                                                                                                                                                                  |
| IP Rating                                                                                                                                       | IP2XD                                                                                                         |                                                                                                                                                                                  |
| Contact Gap Minimum                                                                                                                             | 3mm                                                                                                           |                                                                                                                                                                                  |
| Terminal Capacity 1                                                                                                                             | 5 x 1mm2                                                                                                      |                                                                                                                                                                                  |
| Terminal Capacity 2                                                                                                                             | 4 x 1.5mm2                                                                                                    |                                                                                                                                                                                  |
| Terminal Capacity 3                                                                                                                             | 2 x 2.5mm2                                                                                                    |                                                                                                                                                                                  |
| Terminal Capacity 4                                                                                                                             | 2 x 4mm2 Multi-strand                                                                                         |                                                                                                                                                                                  |
| Terminal Capacity 5                                                                                                                             | 1 x 6mm2                                                                                                      |                                                                                                                                                                                  |
| Earth Terminal Capacity 1                                                                                                                       | 6 x 1mm2                                                                                                      |                                                                                                                                                                                  |
| Earth Terminal Capacity 2                                                                                                                       | 5 x 1.5mm2                                                                                                    |                                                                                                                                                                                  |
| Earth Terminal Capacity 3                                                                                                                       | 3 x 2.5mm2                                                                                                    |                                                                                                                                                                                  |
| Earth Terminal Capacity 4                                                                                                                       | 2 x 4mm2 Multi-strand                                                                                         |                                                                                                                                                                                  |
| Earth Terminal Capacity 5                                                                                                                       | 1 x 6mm2                                                                                                      |                                                                                                                                                                                  |
| Product Class 1                                                                                                                                 | Must be earthed                                                                                               |                                                                                                                                                                                  |
| Ambient Operating Temperature                                                                                                                   | -5° to +40°C                                                                                                  |                                                                                                                                                                                  |
| Recommended Location                                                                                                                            | Internal Use Only                                                                                             |                                                                                                                                                                                  |
| Maximum Installation Altitude                                                                                                                   | 2000m                                                                                                         |                                                                                                                                                                                  |
| Standard/Approval                                                                                                                               | BS EN 60669-1                                                                                                 |                                                                                                                                                                                  |
| All products listed conform to current British or<br>European standard and the product information is<br>correct at the time of going to press. | All accessories are manufactured under an accredited BS EN ISO 9001 : 2015 Quality Management System.         | It is the policy of the company to improve products as part of our development programme.  Therefore, we reserve the right to alter designs and dimensions without prior notice. |
| Illustrations and diagrams are reproduced within the limitations of reproduction and printing                                                   | Due to manufacturing processes we cannot guarantee an exact colour match and shadings of or cartain finishers | Correct as at 12 October 2018 04:30 PM<br>E&OE                                                                                                                                   |