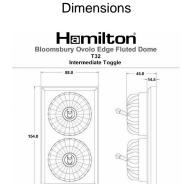

## **BOMFT32PB-B**

Bloomsbury Ovolo Medium Oak 2 gang 20AX Intermediate Toggle Polished Brass Fluted Dome/Black Collar

Item Image

|                                                                                                                                                 | Intermediate switching                                                                                       |                                                                                                                                                                                  |
|-------------------------------------------------------------------------------------------------------------------------------------------------|--------------------------------------------------------------------------------------------------------------|----------------------------------------------------------------------------------------------------------------------------------------------------------------------------------|
|                                                                                                                                                 |                                                                                                              | Bux Firing Screen 64dea by  All settin corpoverts enclosed within  Some Colle set eith from the buck.                                                                            |
| Primary Range                                                                                                                                   | Bloomsbury Fluted Dome                                                                                       |                                                                                                                                                                                  |
| Insert Type                                                                                                                                     | 2 gang 20AX Intermediate Toggle                                                                              |                                                                                                                                                                                  |
| Plate Finish                                                                                                                                    | Bloomsbury Ovolo Medium Oak                                                                                  |                                                                                                                                                                                  |
| Insert Colour                                                                                                                                   | Polished Brass/Black Collar                                                                                  |                                                                                                                                                                                  |
| EAN13 Barcode                                                                                                                                   | 5028690185925                                                                                                |                                                                                                                                                                                  |
| Dimensions (Nominal)                                                                                                                            | Double: Height = 154.0mm Width = 88.0mm Depth = 14.5mm Plinth, Collar and Dome Depth = 45.0mm                |                                                                                                                                                                                  |
| Fixing Hole Centres                                                                                                                             | Box Fixing = 120.6mm Grid Fixing = N/A                                                                       |                                                                                                                                                                                  |
| Minimum Wall Box Depth                                                                                                                          | 25mm                                                                                                         |                                                                                                                                                                                  |
| Switched Poles                                                                                                                                  | Single                                                                                                       |                                                                                                                                                                                  |
| Current Rating                                                                                                                                  | 20AX                                                                                                         |                                                                                                                                                                                  |
| Voltage                                                                                                                                         | 220/250V AC                                                                                                  |                                                                                                                                                                                  |
| Maximum Load                                                                                                                                    | 20 Amp inductive                                                                                             |                                                                                                                                                                                  |
| Mains Frequency                                                                                                                                 | 50Hz                                                                                                         |                                                                                                                                                                                  |
| IP Rating                                                                                                                                       | IP2XD                                                                                                        |                                                                                                                                                                                  |
| Contact Gap Minimum                                                                                                                             | 3mm                                                                                                          |                                                                                                                                                                                  |
| Terminal Capacity 1                                                                                                                             | 5 x 1mm2                                                                                                     |                                                                                                                                                                                  |
| Terminal Capacity 2                                                                                                                             | 4 x 1.5mm2                                                                                                   |                                                                                                                                                                                  |
| Terminal Capacity 3                                                                                                                             | 2 x 2.5mm2                                                                                                   |                                                                                                                                                                                  |
| Terminal Capacity 4                                                                                                                             | 2 x 4mm2 Multi-strand                                                                                        |                                                                                                                                                                                  |
| Terminal Capacity 5                                                                                                                             | 1 x 6mm2                                                                                                     |                                                                                                                                                                                  |
| Earth Terminal Capacity 1                                                                                                                       | 6 x 1mm2                                                                                                     |                                                                                                                                                                                  |
| Earth Terminal Capacity 2                                                                                                                       | 5 x 1.5mm2                                                                                                   |                                                                                                                                                                                  |
| Earth Terminal Capacity 3                                                                                                                       | 3 x 2.5mm2                                                                                                   |                                                                                                                                                                                  |
| Earth Terminal Capacity 4                                                                                                                       | 2 x 4mm2 Multi-strand                                                                                        |                                                                                                                                                                                  |
| Earth Terminal Capacity 5                                                                                                                       | 1 x 6mm2                                                                                                     |                                                                                                                                                                                  |
| Product Class 1                                                                                                                                 | Must be earthed                                                                                              |                                                                                                                                                                                  |
| Ambient Operating Temperature                                                                                                                   | -5° to +40°C                                                                                                 |                                                                                                                                                                                  |
| Recommended Location                                                                                                                            | Internal Use Only                                                                                            |                                                                                                                                                                                  |
| Maximum Installation Altitude                                                                                                                   | 2000m                                                                                                        |                                                                                                                                                                                  |
| Standard/Approval                                                                                                                               | BS EN 60669-1                                                                                                |                                                                                                                                                                                  |
| All products listed conform to current British or<br>European standard and the product information is<br>correct at the time of going to press. | All accessories are manufactured under an accredited BS EN ISO 9001 : 2015 Quality Management System.        | It is the policy of the company to improve products as part of our development programme.  Therefore, we reserve the right to alter designs and dimensions without prior notice. |
| Illustrations and diagrams are reproduced within the limitations of reproduction and printing                                                   | Due to manufacturing processes we cannot guarantee an exact colour match and shadings of or contain finishes | Correct as at 12 October 2018 04:30 PM<br>E&OE                                                                                                                                   |