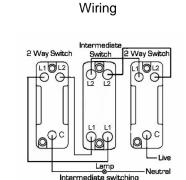

## **BOMFT32PB-B**

Bloomsbury Ovolo Medium Oak 2 gang 20AX Intermediate Toggle Polished Brass Fluted Dome/Black Collar

Item Image

|                                                                                                                                                 | Intermediate switching                                                                                       |                                                                                                                                                                                  |
|-------------------------------------------------------------------------------------------------------------------------------------------------|--------------------------------------------------------------------------------------------------------------|----------------------------------------------------------------------------------------------------------------------------------------------------------------------------------|
|                                                                                                                                                 |                                                                                                              | Bux Firing Screen 64dea by  All settin corpoverts enclosed within  Some Colle set eith from the buck.                                                                            |
| Primary Range                                                                                                                                   | Bloomsbury Fluted Dome                                                                                       |                                                                                                                                                                                  |
| Insert Type                                                                                                                                     | 2 gang 20AX Intermediate Toggle                                                                              |                                                                                                                                                                                  |
| Plate Finish                                                                                                                                    | Bloomsbury Ovolo Medium Oak                                                                                  |                                                                                                                                                                                  |
| Insert Colour                                                                                                                                   | Polished Brass/Black Collar                                                                                  |                                                                                                                                                                                  |
| EAN13 Barcode                                                                                                                                   | 5028690185925                                                                                                |                                                                                                                                                                                  |
| Dimensions (Nominal)                                                                                                                            | Double: Height = 154.0mm Width = 88.0mm Depth = 14.5mm Plinth, Collar and Dome Depth = 45.0mm                |                                                                                                                                                                                  |
| Fixing Hole Centres                                                                                                                             | Box Fixing = 120.6mm Grid Fixing = N/A                                                                       |                                                                                                                                                                                  |
| Minimum Wall Box Depth                                                                                                                          | 25mm                                                                                                         |                                                                                                                                                                                  |
| Switched Poles                                                                                                                                  | Single                                                                                                       |                                                                                                                                                                                  |
| Current Rating                                                                                                                                  | 20AX                                                                                                         |                                                                                                                                                                                  |
| Voltage                                                                                                                                         | 220/250V AC                                                                                                  |                                                                                                                                                                                  |
| Maximum Load                                                                                                                                    | 20 Amp inductive                                                                                             |                                                                                                                                                                                  |
| Mains Frequency                                                                                                                                 | 50Hz                                                                                                         |                                                                                                                                                                                  |
| IP Rating                                                                                                                                       | IP2XD                                                                                                        |                                                                                                                                                                                  |
| Contact Gap Minimum                                                                                                                             | 3mm                                                                                                          |                                                                                                                                                                                  |
| Terminal Capacity 1                                                                                                                             | 5 x 1mm2                                                                                                     |                                                                                                                                                                                  |
| Terminal Capacity 2                                                                                                                             | 4 x 1.5mm2                                                                                                   |                                                                                                                                                                                  |
| Terminal Capacity 3                                                                                                                             | 2 x 2.5mm2                                                                                                   |                                                                                                                                                                                  |
| Terminal Capacity 4                                                                                                                             | 2 x 4mm2 Multi-strand                                                                                        |                                                                                                                                                                                  |
| Terminal Capacity 5                                                                                                                             | 1 x 6mm2                                                                                                     |                                                                                                                                                                                  |
| Earth Terminal Capacity 1                                                                                                                       | 6 x 1mm2                                                                                                     |                                                                                                                                                                                  |
| Earth Terminal Capacity 2                                                                                                                       | 5 x 1.5mm2                                                                                                   |                                                                                                                                                                                  |
| Earth Terminal Capacity 3                                                                                                                       | 3 x 2.5mm2                                                                                                   |                                                                                                                                                                                  |
| Earth Terminal Capacity 4                                                                                                                       | 2 x 4mm2 Multi-strand                                                                                        |                                                                                                                                                                                  |
| Earth Terminal Capacity 5                                                                                                                       | 1 x 6mm2                                                                                                     |                                                                                                                                                                                  |
| Product Class 1                                                                                                                                 | Must be earthed                                                                                              |                                                                                                                                                                                  |
| Ambient Operating Temperature                                                                                                                   | -5° to +40°C                                                                                                 |                                                                                                                                                                                  |
| Recommended Location                                                                                                                            | Internal Use Only                                                                                            |                                                                                                                                                                                  |
| Maximum Installation Altitude                                                                                                                   | 2000m                                                                                                        |                                                                                                                                                                                  |
| Standard/Approval                                                                                                                               | BS EN 60669-1                                                                                                |                                                                                                                                                                                  |
| All products listed conform to current British or<br>European standard and the product information is<br>correct at the time of going to press. | All accessories are manufactured under an accredited BS EN ISO 9001 : 2015 Quality Management System.        | It is the policy of the company to improve products as part of our development programme.  Therefore, we reserve the right to alter designs and dimensions without prior notice. |
| Illustrations and diagrams are reproduced within the limitations of reproduction and printing                                                   | Due to manufacturing processes we cannot guarantee an exact colour match and shadings of or contain finishes | Correct as at 12 October 2018 04:30 PM<br>E&OE                                                                                                                                   |