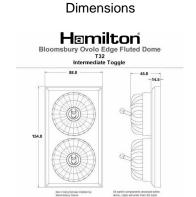

## **BOMFT32AB-B**

Bloomsbury Ovolo Medium Oak 2 gang 20AX Intermediate Toggle Antique Brass Fluted Dome/Black Collar

Item Image

|                                                                                                                                                 |                                                                                                       | BOX ready School reason by Boonestury Durne done, cabe will ender than the bank.                                                                                                         |
|-------------------------------------------------------------------------------------------------------------------------------------------------|-------------------------------------------------------------------------------------------------------|------------------------------------------------------------------------------------------------------------------------------------------------------------------------------------------|
| Primary Range                                                                                                                                   | Bloomsbury Fluted Dome                                                                                |                                                                                                                                                                                          |
| Insert Type                                                                                                                                     | 2 gang 20AX Intermediate Toggle                                                                       |                                                                                                                                                                                          |
| Plate Finish                                                                                                                                    | Bloomsbury Ovolo Medium Oak                                                                           |                                                                                                                                                                                          |
| Insert Colour                                                                                                                                   | Antique Brass/Black Collar                                                                            |                                                                                                                                                                                          |
| EAN13 Barcode                                                                                                                                   | 5028690181927                                                                                         |                                                                                                                                                                                          |
| Dimensions (Nominal)                                                                                                                            | Double: Height = 154.0mm Width = 88.0mm Depth = 14.5mm Plinth, Collar and Dome Depth = 45.0mm         |                                                                                                                                                                                          |
| Fixing Hole Centres                                                                                                                             | Box Fixing = 120.6mm Grid Fixing = N/A                                                                |                                                                                                                                                                                          |
| Minimum Wall Box Depth                                                                                                                          | 25mm                                                                                                  |                                                                                                                                                                                          |
| Switched Poles                                                                                                                                  | Single                                                                                                |                                                                                                                                                                                          |
| Current Rating                                                                                                                                  | 20AX                                                                                                  |                                                                                                                                                                                          |
| Voltage                                                                                                                                         | 220/250V AC                                                                                           |                                                                                                                                                                                          |
| Maximum Load                                                                                                                                    | 20 Amp inductive                                                                                      |                                                                                                                                                                                          |
| Mains Frequency                                                                                                                                 | 50Hz                                                                                                  |                                                                                                                                                                                          |
| IP Rating                                                                                                                                       | IP2XD                                                                                                 |                                                                                                                                                                                          |
| Contact Gap Minimum                                                                                                                             | 3mm                                                                                                   |                                                                                                                                                                                          |
| Terminal Capacity 1                                                                                                                             | 5 x 1mm2                                                                                              |                                                                                                                                                                                          |
| Terminal Capacity 2                                                                                                                             | 4 x 1.5mm2                                                                                            |                                                                                                                                                                                          |
| Terminal Capacity 3                                                                                                                             | 2 x 2.5mm2                                                                                            |                                                                                                                                                                                          |
| Terminal Capacity 4                                                                                                                             | 2 x 4mm2 Multi-strand                                                                                 |                                                                                                                                                                                          |
| Terminal Capacity 5                                                                                                                             | 1 x 6mm2                                                                                              |                                                                                                                                                                                          |
| Earth Terminal Capacity 1                                                                                                                       | 6 x 1mm2                                                                                              |                                                                                                                                                                                          |
| Earth Terminal Capacity 2                                                                                                                       | 5 x 1.5mm2                                                                                            |                                                                                                                                                                                          |
| Earth Terminal Capacity 3                                                                                                                       | 3 x 2.5mm2                                                                                            |                                                                                                                                                                                          |
| Earth Terminal Capacity 4                                                                                                                       | 2 x 4mm2 Multi-strand                                                                                 |                                                                                                                                                                                          |
| Earth Terminal Capacity 5                                                                                                                       | 1 x 6mm2                                                                                              |                                                                                                                                                                                          |
| Product Class 1                                                                                                                                 | Must be earthed                                                                                       |                                                                                                                                                                                          |
| Ambient Operating Temperature                                                                                                                   | -5° to +40°C                                                                                          |                                                                                                                                                                                          |
| Recommended Location                                                                                                                            | Internal Use Only                                                                                     |                                                                                                                                                                                          |
| Maximum Installation Altitude                                                                                                                   | 2000m                                                                                                 |                                                                                                                                                                                          |
| Standard/Approval                                                                                                                               | BS EN 60669-1                                                                                         |                                                                                                                                                                                          |
| All products listed conform to current British or<br>European standard and the product information is<br>correct at the time of going to press. | All accessories are manufactured under an accredited BS EN ISO 9001 : 2015 Quality Management System. | It is the policy of the company to improve products<br>as part of our development programme.<br>Therefore, we reserve the right to alter designs<br>and dimensions without prior notice. |
| Illustrations and diagrams are reproduced within the limitations of reproduction and printing                                                   | Due to manufacturing processes we cannot guarantee an exact colour match and shadings of              | Correct as at 12 October 2018 04:30 PM<br>E&OE                                                                                                                                           |