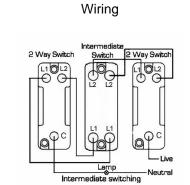

## **BOMFT32AB-B**

Bloomsbury Ovolo Medium Oak 2 gang 20AX Intermediate Toggle Antique Brass Fluted Dome/Black Collar

Item Image

|                                                                                                                                                 |                                                                                                       | BOX ready School reason by Boonestury Durne done, cabe will ender than the bank.                                                                                                         |
|-------------------------------------------------------------------------------------------------------------------------------------------------|-------------------------------------------------------------------------------------------------------|------------------------------------------------------------------------------------------------------------------------------------------------------------------------------------------|
| Primary Range                                                                                                                                   | Bloomsbury Fluted Dome                                                                                |                                                                                                                                                                                          |
| Insert Type                                                                                                                                     | 2 gang 20AX Intermediate Toggle                                                                       |                                                                                                                                                                                          |
| Plate Finish                                                                                                                                    | Bloomsbury Ovolo Medium Oak                                                                           |                                                                                                                                                                                          |
| Insert Colour                                                                                                                                   | Antique Brass/Black Collar                                                                            |                                                                                                                                                                                          |
| EAN13 Barcode                                                                                                                                   | 5028690181927                                                                                         |                                                                                                                                                                                          |
| Dimensions (Nominal)                                                                                                                            | Double: Height = 154.0mm Width = 88.0mm Depth = 14.5mm Plinth, Collar and Dome Depth = 45.0mm         |                                                                                                                                                                                          |
| Fixing Hole Centres                                                                                                                             | Box Fixing = 120.6mm Grid Fixing = N/A                                                                |                                                                                                                                                                                          |
| Minimum Wall Box Depth                                                                                                                          | 25mm                                                                                                  |                                                                                                                                                                                          |
| Switched Poles                                                                                                                                  | Single                                                                                                |                                                                                                                                                                                          |
| Current Rating                                                                                                                                  | 20AX                                                                                                  |                                                                                                                                                                                          |
| Voltage                                                                                                                                         | 220/250V AC                                                                                           |                                                                                                                                                                                          |
| Maximum Load                                                                                                                                    | 20 Amp inductive                                                                                      |                                                                                                                                                                                          |
| Mains Frequency                                                                                                                                 | 50Hz                                                                                                  |                                                                                                                                                                                          |
| IP Rating                                                                                                                                       | IP2XD                                                                                                 |                                                                                                                                                                                          |
| Contact Gap Minimum                                                                                                                             | 3mm                                                                                                   |                                                                                                                                                                                          |
| Terminal Capacity 1                                                                                                                             | 5 x 1mm2                                                                                              |                                                                                                                                                                                          |
| Terminal Capacity 2                                                                                                                             | 4 x 1.5mm2                                                                                            |                                                                                                                                                                                          |
| Terminal Capacity 3                                                                                                                             | 2 x 2.5mm2                                                                                            |                                                                                                                                                                                          |
| Terminal Capacity 4                                                                                                                             | 2 x 4mm2 Multi-strand                                                                                 |                                                                                                                                                                                          |
| Terminal Capacity 5                                                                                                                             | 1 x 6mm2                                                                                              |                                                                                                                                                                                          |
| Earth Terminal Capacity 1                                                                                                                       | 6 x 1mm2                                                                                              |                                                                                                                                                                                          |
| Earth Terminal Capacity 2                                                                                                                       | 5 x 1.5mm2                                                                                            |                                                                                                                                                                                          |
| Earth Terminal Capacity 3                                                                                                                       | 3 x 2.5mm2                                                                                            |                                                                                                                                                                                          |
| Earth Terminal Capacity 4                                                                                                                       | 2 x 4mm2 Multi-strand                                                                                 |                                                                                                                                                                                          |
| Earth Terminal Capacity 5                                                                                                                       | 1 x 6mm2                                                                                              |                                                                                                                                                                                          |
| Product Class 1                                                                                                                                 | Must be earthed                                                                                       |                                                                                                                                                                                          |
| Ambient Operating Temperature                                                                                                                   | -5° to +40°C                                                                                          |                                                                                                                                                                                          |
| Recommended Location                                                                                                                            | Internal Use Only                                                                                     |                                                                                                                                                                                          |
| Maximum Installation Altitude                                                                                                                   | 2000m                                                                                                 |                                                                                                                                                                                          |
| Standard/Approval                                                                                                                               | BS EN 60669-1                                                                                         |                                                                                                                                                                                          |
| All products listed conform to current British or<br>European standard and the product information is<br>correct at the time of going to press. | All accessories are manufactured under an accredited BS EN ISO 9001 : 2015 Quality Management System. | It is the policy of the company to improve products<br>as part of our development programme.<br>Therefore, we reserve the right to alter designs<br>and dimensions without prior notice. |
| Illustrations and diagrams are reproduced within the limitations of reproduction and printing                                                   | Due to manufacturing processes we cannot guarantee an exact colour match and shadings of              | Correct as at 12 October 2018 04:30 PM<br>E&OE                                                                                                                                           |