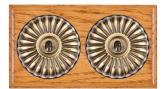

## **BOMFT32AB-B**

Bloomsbury Ovolo Medium Oak 2 gang 20AX Intermediate Toggle Antique Brass Fluted Dome/Black Collar

Item Image

|                                                                                                                                                 |                                                                                                       | BOX ready School reason by Boonestury Durne done, cabe will ender than the bank.                                                                                                         |
|-------------------------------------------------------------------------------------------------------------------------------------------------|-------------------------------------------------------------------------------------------------------|------------------------------------------------------------------------------------------------------------------------------------------------------------------------------------------|
| Primary Range                                                                                                                                   | Bloomsbury Fluted Dome                                                                                |                                                                                                                                                                                          |
| Insert Type                                                                                                                                     | 2 gang 20AX Intermediate Toggle                                                                       |                                                                                                                                                                                          |
| Plate Finish                                                                                                                                    | Bloomsbury Ovolo Medium Oak                                                                           |                                                                                                                                                                                          |
| Insert Colour                                                                                                                                   | Antique Brass/Black Collar                                                                            |                                                                                                                                                                                          |
| EAN13 Barcode                                                                                                                                   | 5028690181927                                                                                         |                                                                                                                                                                                          |
| Dimensions (Nominal)                                                                                                                            | Double: Height = 154.0mm Width = 88.0mm Depth = 14.5mm Plinth, Collar and Dome Depth = 45.0mm         |                                                                                                                                                                                          |
| Fixing Hole Centres                                                                                                                             | Box Fixing = 120.6mm Grid Fixing = N/A                                                                |                                                                                                                                                                                          |
| Minimum Wall Box Depth                                                                                                                          | 25mm                                                                                                  |                                                                                                                                                                                          |
| Switched Poles                                                                                                                                  | Single                                                                                                |                                                                                                                                                                                          |
| Current Rating                                                                                                                                  | 20AX                                                                                                  |                                                                                                                                                                                          |
| Voltage                                                                                                                                         | 220/250V AC                                                                                           |                                                                                                                                                                                          |
| Maximum Load                                                                                                                                    | 20 Amp inductive                                                                                      |                                                                                                                                                                                          |
| Mains Frequency                                                                                                                                 | 50Hz                                                                                                  |                                                                                                                                                                                          |
| IP Rating                                                                                                                                       | IP2XD                                                                                                 |                                                                                                                                                                                          |
| Contact Gap Minimum                                                                                                                             | 3mm                                                                                                   |                                                                                                                                                                                          |
| Terminal Capacity 1                                                                                                                             | 5 x 1mm2                                                                                              |                                                                                                                                                                                          |
| Terminal Capacity 2                                                                                                                             | 4 x 1.5mm2                                                                                            |                                                                                                                                                                                          |
| Terminal Capacity 3                                                                                                                             | 2 x 2.5mm2                                                                                            |                                                                                                                                                                                          |
| Terminal Capacity 4                                                                                                                             | 2 x 4mm2 Multi-strand                                                                                 |                                                                                                                                                                                          |
| Terminal Capacity 5                                                                                                                             | 1 x 6mm2                                                                                              |                                                                                                                                                                                          |
| Earth Terminal Capacity 1                                                                                                                       | 6 x 1mm2                                                                                              |                                                                                                                                                                                          |
| Earth Terminal Capacity 2                                                                                                                       | 5 x 1.5mm2                                                                                            |                                                                                                                                                                                          |
| Earth Terminal Capacity 3                                                                                                                       | 3 x 2.5mm2                                                                                            |                                                                                                                                                                                          |
| Earth Terminal Capacity 4                                                                                                                       | 2 x 4mm2 Multi-strand                                                                                 |                                                                                                                                                                                          |
| Earth Terminal Capacity 5                                                                                                                       | 1 x 6mm2                                                                                              |                                                                                                                                                                                          |
| Product Class 1                                                                                                                                 | Must be earthed                                                                                       |                                                                                                                                                                                          |
| Ambient Operating Temperature                                                                                                                   | -5° to +40°C                                                                                          |                                                                                                                                                                                          |
| Recommended Location                                                                                                                            | Internal Use Only                                                                                     |                                                                                                                                                                                          |
| Maximum Installation Altitude                                                                                                                   | 2000m                                                                                                 |                                                                                                                                                                                          |
| Standard/Approval                                                                                                                               | BS EN 60669-1                                                                                         |                                                                                                                                                                                          |
| All products listed conform to current British or<br>European standard and the product information is<br>correct at the time of going to press. | All accessories are manufactured under an accredited BS EN ISO 9001 : 2015 Quality Management System. | It is the policy of the company to improve products<br>as part of our development programme.<br>Therefore, we reserve the right to alter designs<br>and dimensions without prior notice. |
| Illustrations and diagrams are reproduced within the limitations of reproduction and printing                                                   | Due to manufacturing processes we cannot guarantee an exact colour match and shadings of              | Correct as at 12 October 2018 04:30 PM<br>E&OE                                                                                                                                           |