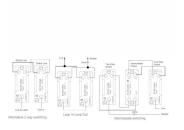

## **BOMFT24AB-B**

Bloomsbury Ovolo Medium Oak 4 gang 20AX 2 Way Toggle Antique Brass Fluted Dome/Black Collar

Item Image

Wiring

**Dimensions** 

|                                                                                                                                                 |                                                                                                               | Bus Firing Stress Holden by Bouredary Corne Al, seith components enclosed within done, cable will enter from the back                                                            |
|-------------------------------------------------------------------------------------------------------------------------------------------------|---------------------------------------------------------------------------------------------------------------|----------------------------------------------------------------------------------------------------------------------------------------------------------------------------------|
| Primary Range                                                                                                                                   | Bloomsbury Fluted Dome                                                                                        |                                                                                                                                                                                  |
| Insert Type                                                                                                                                     | 4 gang 20AX 2 Way Toggle                                                                                      |                                                                                                                                                                                  |
| Plate Finish                                                                                                                                    | Bloomsbury Ovolo Medium Oak                                                                                   |                                                                                                                                                                                  |
| Insert Colour                                                                                                                                   | Antique Brass/Black Collar                                                                                    |                                                                                                                                                                                  |
| EAN13 Barcode                                                                                                                                   | 5028690181880                                                                                                 |                                                                                                                                                                                  |
| Dimensions (Nominal)                                                                                                                            | Quad: Height = 163mm Width = 163mm Depth = 14.5mm Plinth, Collar and Dome Depth = 45.0mm                      |                                                                                                                                                                                  |
| Fixing Hole Centres                                                                                                                             | Box Fixing = 120.6mm x 2 Grid Fixing = N/A                                                                    |                                                                                                                                                                                  |
| Minimum Wall Box Depth                                                                                                                          | 25mm                                                                                                          |                                                                                                                                                                                  |
| Switched Poles                                                                                                                                  | Single                                                                                                        |                                                                                                                                                                                  |
| Current Rating                                                                                                                                  | 20AX                                                                                                          |                                                                                                                                                                                  |
| Voltage                                                                                                                                         | 220/250V AC                                                                                                   |                                                                                                                                                                                  |
| Maximum Load                                                                                                                                    | 20 Amp inductive                                                                                              |                                                                                                                                                                                  |
| Mains Frequency                                                                                                                                 | 50Hz                                                                                                          |                                                                                                                                                                                  |
| IP Rating                                                                                                                                       | IP2XD                                                                                                         |                                                                                                                                                                                  |
| Contact Gap Minimum                                                                                                                             | 3mm                                                                                                           |                                                                                                                                                                                  |
| Terminal Capacity 1                                                                                                                             | 5 x 1mm2                                                                                                      |                                                                                                                                                                                  |
| Terminal Capacity 2                                                                                                                             | 4 x 1.5mm2                                                                                                    |                                                                                                                                                                                  |
| Terminal Capacity 3                                                                                                                             | 2 x 2.5mm2                                                                                                    |                                                                                                                                                                                  |
| Terminal Capacity 4                                                                                                                             | 2 x 4mm2 Multi-strand                                                                                         |                                                                                                                                                                                  |
| Terminal Capacity 5                                                                                                                             | 1 x 6mm2                                                                                                      |                                                                                                                                                                                  |
| Earth Terminal Capacity 1                                                                                                                       | 6 x 1mm2                                                                                                      |                                                                                                                                                                                  |
| Earth Terminal Capacity 2                                                                                                                       | 5 x 1.5mm2                                                                                                    |                                                                                                                                                                                  |
| Earth Terminal Capacity 3                                                                                                                       | 3 x 2.5mm2                                                                                                    |                                                                                                                                                                                  |
| Earth Terminal Capacity 4                                                                                                                       | 2 x 4mm2 Multi-strand                                                                                         |                                                                                                                                                                                  |
| Earth Terminal Capacity 5                                                                                                                       | 1 x 6mm2                                                                                                      |                                                                                                                                                                                  |
| Product Class 1                                                                                                                                 | Must be earthed                                                                                               |                                                                                                                                                                                  |
| Ambient Operating Temperature                                                                                                                   | -5° to +40°C                                                                                                  |                                                                                                                                                                                  |
| Recommended Location                                                                                                                            | Internal Use Only                                                                                             |                                                                                                                                                                                  |
| Maximum Installation Altitude                                                                                                                   | 2000m                                                                                                         |                                                                                                                                                                                  |
| Standard/Approval                                                                                                                               | BS EN 60669-1                                                                                                 |                                                                                                                                                                                  |
| All products listed conform to current British or<br>European standard and the product information is<br>correct at the time of going to press. | All accessories are manufactured under an accredited BS EN ISO 9001 : 2015 Quality Management System.         | It is the policy of the company to improve products as part of our development programme.  Therefore, we reserve the right to alter designs and dimensions without prior notice. |
| Illustrations and diagrams are reproduced within the limitations of reproduction and printing process and are not binding.                      | Due to manufacturing processes we cannot guarantee an exact colour match and shadings of of certain finishes. | Correct as at 12 October 2018 04:30 PM E&OE                                                                                                                                      |