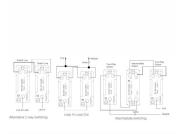

## **BOMFT22PB-B**

Bloomsbury Ovolo Medium Oak 2 gang 20AX 2 Way Toggle Polished Brass Fluted Dome/Black Collar

Item Image

Wiring

**Dimensions** 

|                                                                                                                                                 |                                                                                                       | Description of the second seco |
|-------------------------------------------------------------------------------------------------------------------------------------------------|-------------------------------------------------------------------------------------------------------|--------------------------------------------------------------------------------------------------------------------------------------------------------------------------------------------------------------------------------------------------------------------------------------------------------------------------------------------------------------------------------------------------------------------------------------------------------------------------------------------------------------------------------------------------------------------------------------------------------------------------------------------------------------------------------------------------------------------------------------------------------------------------------------------------------------------------------------------------------------------------------------------------------------------------------------------------------------------------------------------------------------------------------------------------------------------------------------------------------------------------------------------------------------------------------------------------------------------------------------------------------------------------------------------------------------------------------------------------------------------------------------------------------------------------------------------------------------------------------------------------------------------------------------------------------------------------------------------------------------------------------------------------------------------------------------------------------------------------------------------------------------------------------------------------------------------------------------------------------------------------------------------------------------------------------------------------------------------------------------------------------------------------------------------------------------------------------------------------------------------------------|
| Primary Range                                                                                                                                   | Bloomsbury Fluted Dome                                                                                |                                                                                                                                                                                                                                                                                                                                                                                                                                                                                                                                                                                                                                                                                                                                                                                                                                                                                                                                                                                                                                                                                                                                                                                                                                                                                                                                                                                                                                                                                                                                                                                                                                                                                                                                                                                                                                                                                                                                                                                                                                                                                                                                |
| Insert Type                                                                                                                                     | 2 gang 20AX 2 Way Toggle                                                                              |                                                                                                                                                                                                                                                                                                                                                                                                                                                                                                                                                                                                                                                                                                                                                                                                                                                                                                                                                                                                                                                                                                                                                                                                                                                                                                                                                                                                                                                                                                                                                                                                                                                                                                                                                                                                                                                                                                                                                                                                                                                                                                                                |
| Plate Finish                                                                                                                                    | Bloomsbury Ovolo Medium Oak                                                                           |                                                                                                                                                                                                                                                                                                                                                                                                                                                                                                                                                                                                                                                                                                                                                                                                                                                                                                                                                                                                                                                                                                                                                                                                                                                                                                                                                                                                                                                                                                                                                                                                                                                                                                                                                                                                                                                                                                                                                                                                                                                                                                                                |
| Insert Colour                                                                                                                                   | Polished Brass/Black Collar                                                                           |                                                                                                                                                                                                                                                                                                                                                                                                                                                                                                                                                                                                                                                                                                                                                                                                                                                                                                                                                                                                                                                                                                                                                                                                                                                                                                                                                                                                                                                                                                                                                                                                                                                                                                                                                                                                                                                                                                                                                                                                                                                                                                                                |
| EAN13 Barcode                                                                                                                                   | 5028690185864                                                                                         |                                                                                                                                                                                                                                                                                                                                                                                                                                                                                                                                                                                                                                                                                                                                                                                                                                                                                                                                                                                                                                                                                                                                                                                                                                                                                                                                                                                                                                                                                                                                                                                                                                                                                                                                                                                                                                                                                                                                                                                                                                                                                                                                |
| Dimensions (Nominal)                                                                                                                            | Double: Height = 154.0mm Width = 88.0mm Depth = 14.5mm Plinth, Collar and Dome Depth = 45.0mm         |                                                                                                                                                                                                                                                                                                                                                                                                                                                                                                                                                                                                                                                                                                                                                                                                                                                                                                                                                                                                                                                                                                                                                                                                                                                                                                                                                                                                                                                                                                                                                                                                                                                                                                                                                                                                                                                                                                                                                                                                                                                                                                                                |
| Fixing Hole Centres                                                                                                                             | Box Fixing = 120.6mm Grid Fixing = N/A                                                                |                                                                                                                                                                                                                                                                                                                                                                                                                                                                                                                                                                                                                                                                                                                                                                                                                                                                                                                                                                                                                                                                                                                                                                                                                                                                                                                                                                                                                                                                                                                                                                                                                                                                                                                                                                                                                                                                                                                                                                                                                                                                                                                                |
| Minimum Wall Box Depth                                                                                                                          | 25mm                                                                                                  |                                                                                                                                                                                                                                                                                                                                                                                                                                                                                                                                                                                                                                                                                                                                                                                                                                                                                                                                                                                                                                                                                                                                                                                                                                                                                                                                                                                                                                                                                                                                                                                                                                                                                                                                                                                                                                                                                                                                                                                                                                                                                                                                |
| Switched Poles                                                                                                                                  | Single                                                                                                |                                                                                                                                                                                                                                                                                                                                                                                                                                                                                                                                                                                                                                                                                                                                                                                                                                                                                                                                                                                                                                                                                                                                                                                                                                                                                                                                                                                                                                                                                                                                                                                                                                                                                                                                                                                                                                                                                                                                                                                                                                                                                                                                |
| Current Rating                                                                                                                                  | 20AX                                                                                                  |                                                                                                                                                                                                                                                                                                                                                                                                                                                                                                                                                                                                                                                                                                                                                                                                                                                                                                                                                                                                                                                                                                                                                                                                                                                                                                                                                                                                                                                                                                                                                                                                                                                                                                                                                                                                                                                                                                                                                                                                                                                                                                                                |
| Voltage                                                                                                                                         | 220/250V AC                                                                                           |                                                                                                                                                                                                                                                                                                                                                                                                                                                                                                                                                                                                                                                                                                                                                                                                                                                                                                                                                                                                                                                                                                                                                                                                                                                                                                                                                                                                                                                                                                                                                                                                                                                                                                                                                                                                                                                                                                                                                                                                                                                                                                                                |
| Maximum Load                                                                                                                                    | 20 Amp inductive                                                                                      |                                                                                                                                                                                                                                                                                                                                                                                                                                                                                                                                                                                                                                                                                                                                                                                                                                                                                                                                                                                                                                                                                                                                                                                                                                                                                                                                                                                                                                                                                                                                                                                                                                                                                                                                                                                                                                                                                                                                                                                                                                                                                                                                |
| Mains Frequency                                                                                                                                 | 50Hz                                                                                                  |                                                                                                                                                                                                                                                                                                                                                                                                                                                                                                                                                                                                                                                                                                                                                                                                                                                                                                                                                                                                                                                                                                                                                                                                                                                                                                                                                                                                                                                                                                                                                                                                                                                                                                                                                                                                                                                                                                                                                                                                                                                                                                                                |
| IP Rating                                                                                                                                       | IP2XD                                                                                                 |                                                                                                                                                                                                                                                                                                                                                                                                                                                                                                                                                                                                                                                                                                                                                                                                                                                                                                                                                                                                                                                                                                                                                                                                                                                                                                                                                                                                                                                                                                                                                                                                                                                                                                                                                                                                                                                                                                                                                                                                                                                                                                                                |
| Contact Gap Minimum                                                                                                                             | 3mm                                                                                                   |                                                                                                                                                                                                                                                                                                                                                                                                                                                                                                                                                                                                                                                                                                                                                                                                                                                                                                                                                                                                                                                                                                                                                                                                                                                                                                                                                                                                                                                                                                                                                                                                                                                                                                                                                                                                                                                                                                                                                                                                                                                                                                                                |
| Terminal Capacity 1                                                                                                                             | 5 x 1mm2                                                                                              |                                                                                                                                                                                                                                                                                                                                                                                                                                                                                                                                                                                                                                                                                                                                                                                                                                                                                                                                                                                                                                                                                                                                                                                                                                                                                                                                                                                                                                                                                                                                                                                                                                                                                                                                                                                                                                                                                                                                                                                                                                                                                                                                |
| Terminal Capacity 2                                                                                                                             | 4 x 1.5mm2                                                                                            |                                                                                                                                                                                                                                                                                                                                                                                                                                                                                                                                                                                                                                                                                                                                                                                                                                                                                                                                                                                                                                                                                                                                                                                                                                                                                                                                                                                                                                                                                                                                                                                                                                                                                                                                                                                                                                                                                                                                                                                                                                                                                                                                |
| Terminal Capacity 3                                                                                                                             | 2 x 2.5mm2                                                                                            |                                                                                                                                                                                                                                                                                                                                                                                                                                                                                                                                                                                                                                                                                                                                                                                                                                                                                                                                                                                                                                                                                                                                                                                                                                                                                                                                                                                                                                                                                                                                                                                                                                                                                                                                                                                                                                                                                                                                                                                                                                                                                                                                |
| Terminal Capacity 4                                                                                                                             | 2 x 4mm2 Multi-strand                                                                                 |                                                                                                                                                                                                                                                                                                                                                                                                                                                                                                                                                                                                                                                                                                                                                                                                                                                                                                                                                                                                                                                                                                                                                                                                                                                                                                                                                                                                                                                                                                                                                                                                                                                                                                                                                                                                                                                                                                                                                                                                                                                                                                                                |
| Terminal Capacity 5                                                                                                                             | 1 x 6mm2                                                                                              |                                                                                                                                                                                                                                                                                                                                                                                                                                                                                                                                                                                                                                                                                                                                                                                                                                                                                                                                                                                                                                                                                                                                                                                                                                                                                                                                                                                                                                                                                                                                                                                                                                                                                                                                                                                                                                                                                                                                                                                                                                                                                                                                |
| Earth Terminal Capacity 1                                                                                                                       | 6 x 1mm2                                                                                              |                                                                                                                                                                                                                                                                                                                                                                                                                                                                                                                                                                                                                                                                                                                                                                                                                                                                                                                                                                                                                                                                                                                                                                                                                                                                                                                                                                                                                                                                                                                                                                                                                                                                                                                                                                                                                                                                                                                                                                                                                                                                                                                                |
| Earth Terminal Capacity 2                                                                                                                       | 5 x 1.5mm2                                                                                            |                                                                                                                                                                                                                                                                                                                                                                                                                                                                                                                                                                                                                                                                                                                                                                                                                                                                                                                                                                                                                                                                                                                                                                                                                                                                                                                                                                                                                                                                                                                                                                                                                                                                                                                                                                                                                                                                                                                                                                                                                                                                                                                                |
| Earth Terminal Capacity 3                                                                                                                       | 3 x 2.5mm2                                                                                            |                                                                                                                                                                                                                                                                                                                                                                                                                                                                                                                                                                                                                                                                                                                                                                                                                                                                                                                                                                                                                                                                                                                                                                                                                                                                                                                                                                                                                                                                                                                                                                                                                                                                                                                                                                                                                                                                                                                                                                                                                                                                                                                                |
| Earth Terminal Capacity 4                                                                                                                       | 2 x 4mm2 Multi-strand                                                                                 |                                                                                                                                                                                                                                                                                                                                                                                                                                                                                                                                                                                                                                                                                                                                                                                                                                                                                                                                                                                                                                                                                                                                                                                                                                                                                                                                                                                                                                                                                                                                                                                                                                                                                                                                                                                                                                                                                                                                                                                                                                                                                                                                |
| Earth Terminal Capacity 5                                                                                                                       | 1 x 6mm2                                                                                              |                                                                                                                                                                                                                                                                                                                                                                                                                                                                                                                                                                                                                                                                                                                                                                                                                                                                                                                                                                                                                                                                                                                                                                                                                                                                                                                                                                                                                                                                                                                                                                                                                                                                                                                                                                                                                                                                                                                                                                                                                                                                                                                                |
| Product Class 1                                                                                                                                 | Must be earthed                                                                                       |                                                                                                                                                                                                                                                                                                                                                                                                                                                                                                                                                                                                                                                                                                                                                                                                                                                                                                                                                                                                                                                                                                                                                                                                                                                                                                                                                                                                                                                                                                                                                                                                                                                                                                                                                                                                                                                                                                                                                                                                                                                                                                                                |
| Ambient Operating Temperature                                                                                                                   | -5° to +40°C                                                                                          |                                                                                                                                                                                                                                                                                                                                                                                                                                                                                                                                                                                                                                                                                                                                                                                                                                                                                                                                                                                                                                                                                                                                                                                                                                                                                                                                                                                                                                                                                                                                                                                                                                                                                                                                                                                                                                                                                                                                                                                                                                                                                                                                |
| Recommended Location                                                                                                                            | Internal Use Only                                                                                     |                                                                                                                                                                                                                                                                                                                                                                                                                                                                                                                                                                                                                                                                                                                                                                                                                                                                                                                                                                                                                                                                                                                                                                                                                                                                                                                                                                                                                                                                                                                                                                                                                                                                                                                                                                                                                                                                                                                                                                                                                                                                                                                                |
| Maximum Installation Altitude                                                                                                                   | 2000m                                                                                                 |                                                                                                                                                                                                                                                                                                                                                                                                                                                                                                                                                                                                                                                                                                                                                                                                                                                                                                                                                                                                                                                                                                                                                                                                                                                                                                                                                                                                                                                                                                                                                                                                                                                                                                                                                                                                                                                                                                                                                                                                                                                                                                                                |
| Standard/Approval                                                                                                                               | BS EN 60669-1                                                                                         |                                                                                                                                                                                                                                                                                                                                                                                                                                                                                                                                                                                                                                                                                                                                                                                                                                                                                                                                                                                                                                                                                                                                                                                                                                                                                                                                                                                                                                                                                                                                                                                                                                                                                                                                                                                                                                                                                                                                                                                                                                                                                                                                |
| All products listed conform to current British or<br>European standard and the product information is<br>correct at the time of going to press. | All accessories are manufactured under an accredited BS EN ISO 9001 : 2015 Quality Management System. | It is the policy of the company to improve products as part of our development programme.  Therefore, we reserve the right to alter designs and dimensions without prior notice.                                                                                                                                                                                                                                                                                                                                                                                                                                                                                                                                                                                                                                                                                                                                                                                                                                                                                                                                                                                                                                                                                                                                                                                                                                                                                                                                                                                                                                                                                                                                                                                                                                                                                                                                                                                                                                                                                                                                               |
| Illustrations and diagrams are reproduced within the limitations of reproduction and printing                                                   | Due to manufacturing processes we cannot guarantee an exact colour match and shadings of              | Correct as at 12 October 2018 04:30 PM<br>E&OE                                                                                                                                                                                                                                                                                                                                                                                                                                                                                                                                                                                                                                                                                                                                                                                                                                                                                                                                                                                                                                                                                                                                                                                                                                                                                                                                                                                                                                                                                                                                                                                                                                                                                                                                                                                                                                                                                                                                                                                                                                                                                 |