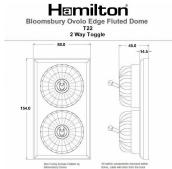

## **BOMFT22PB-B**

Bloomsbury Ovolo Medium Oak 2 gang 20AX 2 Way Toggle Polished Brass Fluted Dome/Black Collar

Item Image

Wiring

**Dimensions** 

|                                                                                                                                                 |                                                                                                       | Description of the second seco |
|-------------------------------------------------------------------------------------------------------------------------------------------------|-------------------------------------------------------------------------------------------------------|--------------------------------------------------------------------------------------------------------------------------------------------------------------------------------------------------------------------------------------------------------------------------------------------------------------------------------------------------------------------------------------------------------------------------------------------------------------------------------------------------------------------------------------------------------------------------------------------------------------------------------------------------------------------------------------------------------------------------------------------------------------------------------------------------------------------------------------------------------------------------------------------------------------------------------------------------------------------------------------------------------------------------------------------------------------------------------------------------------------------------------------------------------------------------------------------------------------------------------------------------------------------------------------------------------------------------------------------------------------------------------------------------------------------------------------------------------------------------------------------------------------------------------------------------------------------------------------------------------------------------------------------------------------------------------------------------------------------------------------------------------------------------------------------------------------------------------------------------------------------------------------------------------------------------------------------------------------------------------------------------------------------------------------------------------------------------------------------------------------------------------|
| Primary Range                                                                                                                                   | Bloomsbury Fluted Dome                                                                                |                                                                                                                                                                                                                                                                                                                                                                                                                                                                                                                                                                                                                                                                                                                                                                                                                                                                                                                                                                                                                                                                                                                                                                                                                                                                                                                                                                                                                                                                                                                                                                                                                                                                                                                                                                                                                                                                                                                                                                                                                                                                                                                                |
| Insert Type                                                                                                                                     | 2 gang 20AX 2 Way Toggle                                                                              |                                                                                                                                                                                                                                                                                                                                                                                                                                                                                                                                                                                                                                                                                                                                                                                                                                                                                                                                                                                                                                                                                                                                                                                                                                                                                                                                                                                                                                                                                                                                                                                                                                                                                                                                                                                                                                                                                                                                                                                                                                                                                                                                |
| Plate Finish                                                                                                                                    | Bloomsbury Ovolo Medium Oak                                                                           |                                                                                                                                                                                                                                                                                                                                                                                                                                                                                                                                                                                                                                                                                                                                                                                                                                                                                                                                                                                                                                                                                                                                                                                                                                                                                                                                                                                                                                                                                                                                                                                                                                                                                                                                                                                                                                                                                                                                                                                                                                                                                                                                |
| Insert Colour                                                                                                                                   | Polished Brass/Black Collar                                                                           |                                                                                                                                                                                                                                                                                                                                                                                                                                                                                                                                                                                                                                                                                                                                                                                                                                                                                                                                                                                                                                                                                                                                                                                                                                                                                                                                                                                                                                                                                                                                                                                                                                                                                                                                                                                                                                                                                                                                                                                                                                                                                                                                |
| EAN13 Barcode                                                                                                                                   | 5028690185864                                                                                         |                                                                                                                                                                                                                                                                                                                                                                                                                                                                                                                                                                                                                                                                                                                                                                                                                                                                                                                                                                                                                                                                                                                                                                                                                                                                                                                                                                                                                                                                                                                                                                                                                                                                                                                                                                                                                                                                                                                                                                                                                                                                                                                                |
| Dimensions (Nominal)                                                                                                                            | Double: Height = 154.0mm Width = 88.0mm Depth = 14.5mm Plinth, Collar and Dome Depth = 45.0mm         |                                                                                                                                                                                                                                                                                                                                                                                                                                                                                                                                                                                                                                                                                                                                                                                                                                                                                                                                                                                                                                                                                                                                                                                                                                                                                                                                                                                                                                                                                                                                                                                                                                                                                                                                                                                                                                                                                                                                                                                                                                                                                                                                |
| Fixing Hole Centres                                                                                                                             | Box Fixing = 120.6mm Grid Fixing = N/A                                                                |                                                                                                                                                                                                                                                                                                                                                                                                                                                                                                                                                                                                                                                                                                                                                                                                                                                                                                                                                                                                                                                                                                                                                                                                                                                                                                                                                                                                                                                                                                                                                                                                                                                                                                                                                                                                                                                                                                                                                                                                                                                                                                                                |
| Minimum Wall Box Depth                                                                                                                          | 25mm                                                                                                  |                                                                                                                                                                                                                                                                                                                                                                                                                                                                                                                                                                                                                                                                                                                                                                                                                                                                                                                                                                                                                                                                                                                                                                                                                                                                                                                                                                                                                                                                                                                                                                                                                                                                                                                                                                                                                                                                                                                                                                                                                                                                                                                                |
| Switched Poles                                                                                                                                  | Single                                                                                                |                                                                                                                                                                                                                                                                                                                                                                                                                                                                                                                                                                                                                                                                                                                                                                                                                                                                                                                                                                                                                                                                                                                                                                                                                                                                                                                                                                                                                                                                                                                                                                                                                                                                                                                                                                                                                                                                                                                                                                                                                                                                                                                                |
| Current Rating                                                                                                                                  | 20AX                                                                                                  |                                                                                                                                                                                                                                                                                                                                                                                                                                                                                                                                                                                                                                                                                                                                                                                                                                                                                                                                                                                                                                                                                                                                                                                                                                                                                                                                                                                                                                                                                                                                                                                                                                                                                                                                                                                                                                                                                                                                                                                                                                                                                                                                |
| Voltage                                                                                                                                         | 220/250V AC                                                                                           |                                                                                                                                                                                                                                                                                                                                                                                                                                                                                                                                                                                                                                                                                                                                                                                                                                                                                                                                                                                                                                                                                                                                                                                                                                                                                                                                                                                                                                                                                                                                                                                                                                                                                                                                                                                                                                                                                                                                                                                                                                                                                                                                |
| Maximum Load                                                                                                                                    | 20 Amp inductive                                                                                      |                                                                                                                                                                                                                                                                                                                                                                                                                                                                                                                                                                                                                                                                                                                                                                                                                                                                                                                                                                                                                                                                                                                                                                                                                                                                                                                                                                                                                                                                                                                                                                                                                                                                                                                                                                                                                                                                                                                                                                                                                                                                                                                                |
| Mains Frequency                                                                                                                                 | 50Hz                                                                                                  |                                                                                                                                                                                                                                                                                                                                                                                                                                                                                                                                                                                                                                                                                                                                                                                                                                                                                                                                                                                                                                                                                                                                                                                                                                                                                                                                                                                                                                                                                                                                                                                                                                                                                                                                                                                                                                                                                                                                                                                                                                                                                                                                |
| IP Rating                                                                                                                                       | IP2XD                                                                                                 |                                                                                                                                                                                                                                                                                                                                                                                                                                                                                                                                                                                                                                                                                                                                                                                                                                                                                                                                                                                                                                                                                                                                                                                                                                                                                                                                                                                                                                                                                                                                                                                                                                                                                                                                                                                                                                                                                                                                                                                                                                                                                                                                |
| Contact Gap Minimum                                                                                                                             | 3mm                                                                                                   |                                                                                                                                                                                                                                                                                                                                                                                                                                                                                                                                                                                                                                                                                                                                                                                                                                                                                                                                                                                                                                                                                                                                                                                                                                                                                                                                                                                                                                                                                                                                                                                                                                                                                                                                                                                                                                                                                                                                                                                                                                                                                                                                |
| Terminal Capacity 1                                                                                                                             | 5 x 1mm2                                                                                              |                                                                                                                                                                                                                                                                                                                                                                                                                                                                                                                                                                                                                                                                                                                                                                                                                                                                                                                                                                                                                                                                                                                                                                                                                                                                                                                                                                                                                                                                                                                                                                                                                                                                                                                                                                                                                                                                                                                                                                                                                                                                                                                                |
| Terminal Capacity 2                                                                                                                             | 4 x 1.5mm2                                                                                            |                                                                                                                                                                                                                                                                                                                                                                                                                                                                                                                                                                                                                                                                                                                                                                                                                                                                                                                                                                                                                                                                                                                                                                                                                                                                                                                                                                                                                                                                                                                                                                                                                                                                                                                                                                                                                                                                                                                                                                                                                                                                                                                                |
| Terminal Capacity 3                                                                                                                             | 2 x 2.5mm2                                                                                            |                                                                                                                                                                                                                                                                                                                                                                                                                                                                                                                                                                                                                                                                                                                                                                                                                                                                                                                                                                                                                                                                                                                                                                                                                                                                                                                                                                                                                                                                                                                                                                                                                                                                                                                                                                                                                                                                                                                                                                                                                                                                                                                                |
| Terminal Capacity 4                                                                                                                             | 2 x 4mm2 Multi-strand                                                                                 |                                                                                                                                                                                                                                                                                                                                                                                                                                                                                                                                                                                                                                                                                                                                                                                                                                                                                                                                                                                                                                                                                                                                                                                                                                                                                                                                                                                                                                                                                                                                                                                                                                                                                                                                                                                                                                                                                                                                                                                                                                                                                                                                |
| Terminal Capacity 5                                                                                                                             | 1 x 6mm2                                                                                              |                                                                                                                                                                                                                                                                                                                                                                                                                                                                                                                                                                                                                                                                                                                                                                                                                                                                                                                                                                                                                                                                                                                                                                                                                                                                                                                                                                                                                                                                                                                                                                                                                                                                                                                                                                                                                                                                                                                                                                                                                                                                                                                                |
| Earth Terminal Capacity 1                                                                                                                       | 6 x 1mm2                                                                                              |                                                                                                                                                                                                                                                                                                                                                                                                                                                                                                                                                                                                                                                                                                                                                                                                                                                                                                                                                                                                                                                                                                                                                                                                                                                                                                                                                                                                                                                                                                                                                                                                                                                                                                                                                                                                                                                                                                                                                                                                                                                                                                                                |
| Earth Terminal Capacity 2                                                                                                                       | 5 x 1.5mm2                                                                                            |                                                                                                                                                                                                                                                                                                                                                                                                                                                                                                                                                                                                                                                                                                                                                                                                                                                                                                                                                                                                                                                                                                                                                                                                                                                                                                                                                                                                                                                                                                                                                                                                                                                                                                                                                                                                                                                                                                                                                                                                                                                                                                                                |
| Earth Terminal Capacity 3                                                                                                                       | 3 x 2.5mm2                                                                                            |                                                                                                                                                                                                                                                                                                                                                                                                                                                                                                                                                                                                                                                                                                                                                                                                                                                                                                                                                                                                                                                                                                                                                                                                                                                                                                                                                                                                                                                                                                                                                                                                                                                                                                                                                                                                                                                                                                                                                                                                                                                                                                                                |
| Earth Terminal Capacity 4                                                                                                                       | 2 x 4mm2 Multi-strand                                                                                 |                                                                                                                                                                                                                                                                                                                                                                                                                                                                                                                                                                                                                                                                                                                                                                                                                                                                                                                                                                                                                                                                                                                                                                                                                                                                                                                                                                                                                                                                                                                                                                                                                                                                                                                                                                                                                                                                                                                                                                                                                                                                                                                                |
| Earth Terminal Capacity 5                                                                                                                       | 1 x 6mm2                                                                                              |                                                                                                                                                                                                                                                                                                                                                                                                                                                                                                                                                                                                                                                                                                                                                                                                                                                                                                                                                                                                                                                                                                                                                                                                                                                                                                                                                                                                                                                                                                                                                                                                                                                                                                                                                                                                                                                                                                                                                                                                                                                                                                                                |
| Product Class 1                                                                                                                                 | Must be earthed                                                                                       |                                                                                                                                                                                                                                                                                                                                                                                                                                                                                                                                                                                                                                                                                                                                                                                                                                                                                                                                                                                                                                                                                                                                                                                                                                                                                                                                                                                                                                                                                                                                                                                                                                                                                                                                                                                                                                                                                                                                                                                                                                                                                                                                |
| Ambient Operating Temperature                                                                                                                   | -5° to +40°C                                                                                          |                                                                                                                                                                                                                                                                                                                                                                                                                                                                                                                                                                                                                                                                                                                                                                                                                                                                                                                                                                                                                                                                                                                                                                                                                                                                                                                                                                                                                                                                                                                                                                                                                                                                                                                                                                                                                                                                                                                                                                                                                                                                                                                                |
| Recommended Location                                                                                                                            | Internal Use Only                                                                                     |                                                                                                                                                                                                                                                                                                                                                                                                                                                                                                                                                                                                                                                                                                                                                                                                                                                                                                                                                                                                                                                                                                                                                                                                                                                                                                                                                                                                                                                                                                                                                                                                                                                                                                                                                                                                                                                                                                                                                                                                                                                                                                                                |
| Maximum Installation Altitude                                                                                                                   | 2000m                                                                                                 |                                                                                                                                                                                                                                                                                                                                                                                                                                                                                                                                                                                                                                                                                                                                                                                                                                                                                                                                                                                                                                                                                                                                                                                                                                                                                                                                                                                                                                                                                                                                                                                                                                                                                                                                                                                                                                                                                                                                                                                                                                                                                                                                |
| Standard/Approval                                                                                                                               | BS EN 60669-1                                                                                         |                                                                                                                                                                                                                                                                                                                                                                                                                                                                                                                                                                                                                                                                                                                                                                                                                                                                                                                                                                                                                                                                                                                                                                                                                                                                                                                                                                                                                                                                                                                                                                                                                                                                                                                                                                                                                                                                                                                                                                                                                                                                                                                                |
| All products listed conform to current British or<br>European standard and the product information is<br>correct at the time of going to press. | All accessories are manufactured under an accredited BS EN ISO 9001 : 2015 Quality Management System. | It is the policy of the company to improve products as part of our development programme.  Therefore, we reserve the right to alter designs and dimensions without prior notice.                                                                                                                                                                                                                                                                                                                                                                                                                                                                                                                                                                                                                                                                                                                                                                                                                                                                                                                                                                                                                                                                                                                                                                                                                                                                                                                                                                                                                                                                                                                                                                                                                                                                                                                                                                                                                                                                                                                                               |
| Illustrations and diagrams are reproduced within the limitations of reproduction and printing                                                   | Due to manufacturing processes we cannot guarantee an exact colour match and shadings of              | Correct as at 12 October 2018 04:30 PM<br>E&OE                                                                                                                                                                                                                                                                                                                                                                                                                                                                                                                                                                                                                                                                                                                                                                                                                                                                                                                                                                                                                                                                                                                                                                                                                                                                                                                                                                                                                                                                                                                                                                                                                                                                                                                                                                                                                                                                                                                                                                                                                                                                                 |