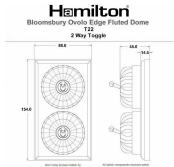

## **BOMFT22AB-W**

Bloomsbury Ovolo Medium Oak 2 gang 20AX 2 Way Toggle Antique Brass Fluted Dome/White Collar

Item Image

## **Dimensions**

|                                                                                                                                                 |                                                                                                       | Size rating Score listed by  All with concepted soldered within the last does, cider will enter from the last                                                                    |
|-------------------------------------------------------------------------------------------------------------------------------------------------|-------------------------------------------------------------------------------------------------------|----------------------------------------------------------------------------------------------------------------------------------------------------------------------------------|
| Primary Range                                                                                                                                   | Bloomsbury Fluted Dome                                                                                |                                                                                                                                                                                  |
| Insert Type                                                                                                                                     | 2 gang 20AX 2 Way Toggle                                                                              |                                                                                                                                                                                  |
| Plate Finish                                                                                                                                    | Bloomsbury Ovolo Medium Oak                                                                           |                                                                                                                                                                                  |
| Insert Colour                                                                                                                                   | Antique Brass/White Collar                                                                            |                                                                                                                                                                                  |
| EAN13 Barcode                                                                                                                                   | 5028690182863                                                                                         |                                                                                                                                                                                  |
| Dimensions (Nominal)                                                                                                                            | Double: Height = 154.0mm Width = 88.0mm Depth = 14.5mm Plinth, Collar and Dome Depth = 45.0mm         |                                                                                                                                                                                  |
| Fixing Hole Centres                                                                                                                             | Box Fixing = 120.6mm Grid Fixing = N/A                                                                |                                                                                                                                                                                  |
| Minimum Wall Box Depth                                                                                                                          | 25mm                                                                                                  |                                                                                                                                                                                  |
| Switched Poles                                                                                                                                  | Single                                                                                                |                                                                                                                                                                                  |
| Current Rating                                                                                                                                  | 20AX                                                                                                  |                                                                                                                                                                                  |
| Voltage                                                                                                                                         | 220/250V AC                                                                                           |                                                                                                                                                                                  |
| Maximum Load                                                                                                                                    | 20 Amp inductive                                                                                      |                                                                                                                                                                                  |
| Mains Frequency                                                                                                                                 | 50Hz                                                                                                  |                                                                                                                                                                                  |
| IP Rating                                                                                                                                       | IP2XD                                                                                                 |                                                                                                                                                                                  |
| Contact Gap Minimum                                                                                                                             | 3mm                                                                                                   |                                                                                                                                                                                  |
| Terminal Capacity 1                                                                                                                             | 5 x 1mm2                                                                                              |                                                                                                                                                                                  |
| Terminal Capacity 2                                                                                                                             | 4 x 1.5mm2                                                                                            |                                                                                                                                                                                  |
| Terminal Capacity 3                                                                                                                             | 2 x 2.5mm2                                                                                            |                                                                                                                                                                                  |
| Terminal Capacity 4                                                                                                                             | 2 x 4mm2 Multi-strand                                                                                 |                                                                                                                                                                                  |
| Terminal Capacity 5                                                                                                                             | 1 x 6mm2                                                                                              |                                                                                                                                                                                  |
| Earth Terminal Capacity 1                                                                                                                       | 6 x 1mm2                                                                                              |                                                                                                                                                                                  |
| Earth Terminal Capacity 2                                                                                                                       | 5 x 1.5mm2                                                                                            |                                                                                                                                                                                  |
| Earth Terminal Capacity 3                                                                                                                       | 3 x 2.5mm2                                                                                            |                                                                                                                                                                                  |
| Earth Terminal Capacity 4                                                                                                                       | 2 x 4mm2 Multi-strand                                                                                 |                                                                                                                                                                                  |
| Earth Terminal Capacity 5                                                                                                                       | 1 x 6mm2                                                                                              |                                                                                                                                                                                  |
| Product Class 1                                                                                                                                 | Must be earthed                                                                                       |                                                                                                                                                                                  |
| Ambient Operating Temperature                                                                                                                   | -5° to +40°C                                                                                          |                                                                                                                                                                                  |
| Recommended Location                                                                                                                            | Internal Use Only                                                                                     |                                                                                                                                                                                  |
| Maximum Installation Altitude                                                                                                                   | 2000m                                                                                                 |                                                                                                                                                                                  |
| Standard/Approval                                                                                                                               | BS EN 60669-1                                                                                         |                                                                                                                                                                                  |
| All products listed conform to current British or<br>European standard and the product information is<br>correct at the time of going to press. | All accessories are manufactured under an accredited BS EN ISO 9001 : 2015 Quality Management System. | It is the policy of the company to improve products as part of our development programme.  Therefore, we reserve the right to alter designs and dimensions without prior notice. |
| Illustrations and diagrams are reproduced within the limitations of reproduction and printing                                                   | Due to manufacturing processes we cannot guarantee an exact colour match and shadings of              | Correct as at 12 October 2018 04:30 PM<br>E&OE                                                                                                                                   |