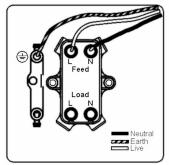

SL

# making connections beautifully

Wiring Accessories • Circuit Protection • Smart Lighting Control & Multi-room Audio

## **BOLPTDPPB-W**

Bloomsbury Ovolo Light Oak 1 gang 20AX Double Pole Toggle Polished Brass Plain Dome/White Collar

## Item Image



## Wiring



### **Dimensions**



| 3                                                                                                                                               |                                                                                                               | Starting Committees report to the control of the co |
|-------------------------------------------------------------------------------------------------------------------------------------------------|---------------------------------------------------------------------------------------------------------------|-----------------------------------------------------------------------------------------------------------------------------------------------------------------------------------------------------------