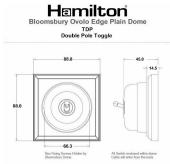

### **Dimensions**

| 3                                                                                                                                               |                                                                                                               | Starting Committees report to the control of the co |
|-------------------------------------------------------------------------------------------------------------------------------------------------|---------------------------------------------------------------------------------------------------------------|--------------------------------------------------------------------------------------------------------------------------------------------------------------------------------------------------------------------------------------------------------------------------------------------------------------------------------------------------------------------------------------------------------------------------------------------------------------------------------------------------------------------------------------------------------------------------------------------------------------------------------------------------------------------------------------------------------------------------------------------------------------------------------------------------------------------------------------------------------------------------------------------------------------------------------------------------------------------------------------------------------------------------------------------------------------------------------------------------------------------------------------------------------------------------------------------------------------------------------------------------------------------------------------------------------------------------------------------------------------------------------------------------------------------------------------------------------------------------------------------------------------------------------------------------------------------------------------------------------------------------------------------------------------------------------------------------------------------------------------------------------------------------------------------------------------------------------------------------------------------------------------------------------------------------------------------------------------------------------------------------------------------------------------------------------------------------------------------------------------------------------|
| Primary Range                                                                                                                                   | Bloomsbury Plain Dome                                                                                         |                                                                                                                                                                                                                                                                                                                                                                                                                                                                                                                                                                                                                                                                                                                                                                                                                                                                                                                                                                                                                                                                                                                                                                                                                                                                                                                                                                                                                                                                                                                                                                                                                                                                                                                                                                                                                                                                                                                                                                                                                                                                                                                                |
| Insert Type                                                                                                                                     | 1 gang 20AX Double Pole Toggle                                                                                |                                                                                                                                                                                                                                                                                                                                                                                                                                                                                                                                                                                                                                                                                                                                                                                                                                                                                                                                                                                                                                                                                                                                                                                                                                                                                                                                                                                                                                                                                                                                                                                                                                                                                                                                                                                                                                                                                                                                                                                                                                                                                                                                |
| Plate Finish                                                                                                                                    | Bloomsbury Ovolo Light Oak                                                                                    |                                                                                                                                                                                                                                                                                                                                                                                                                                                                                                                                                                                                                                                                                                                                                                                                                                                                                                                                                                                                                                                                                                                                                                                                                                                                                                                                                                                                                                                                                                                                                                                                                                                                                                                                                                                                                                                                                                                                                                                                                                                                                                                                |
| Insert Colour                                                                                                                                   | Polished Brass/White Collar                                                                                   |                                                                                                                                                                                                                                                                                                                                                                                                                                                                                                                                                                                                                                                                                                                                                                                                                                                                                                                                                                                                                                                                                                                                                                                                                                                                                                                                                                                                                                                                                                                                                                                                                                                                                                                                                                                                                                                                                                                                                                                                                                                                                                                                |
| EAN13 Barcode                                                                                                                                   | 5028690336914                                                                                                 |                                                                                                                                                                                                                                                                                                                                                                                                                                                                                                                                                                                                                                                                                                                                                                                                                                                                                                                                                                                                                                                                                                                                                                                                                                                                                                                                                                                                                                                                                                                                                                                                                                                                                                                                                                                                                                                                                                                                                                                                                                                                                                                                |
| Dimensions (Nominal)                                                                                                                            | Single: Height = 88.0mm Width = 88.0mm Depth = 14.5mm Plinth, Collar and Dome Depth = 45.0mm                  |                                                                                                                                                                                                                                                                                                                                                                                                                                                                                                                                                                                                                                                                                                                                                                                                                                                                                                                                                                                                                                                                                                                                                                                                                                                                                                                                                                                                                                                                                                                                                                                                                                                                                                                                                                                                                                                                                                                                                                                                                                                                                                                                |
| Fixing Hole Centres                                                                                                                             | Box Fixing = 60.3mm Grid Fixing = N/A                                                                         |                                                                                                                                                                                                                                                                                                                                                                                                                                                                                                                                                                                                                                                                                                                                                                                                                                                                                                                                                                                                                                                                                                                                                                                                                                                                                                                                                                                                                                                                                                                                                                                                                                                                                                                                                                                                                                                                                                                                                                                                                                                                                                                                |
| Minimum Wall Box Depth                                                                                                                          | 25mm                                                                                                          |                                                                                                                                                                                                                                                                                                                                                                                                                                                                                                                                                                                                                                                                                                                                                                                                                                                                                                                                                                                                                                                                                                                                                                                                                                                                                                                                                                                                                                                                                                                                                                                                                                                                                                                                                                                                                                                                                                                                                                                                                                                                                                                                |
| Switched Poles                                                                                                                                  | Double                                                                                                        |                                                                                                                                                                                                                                                                                                                                                                                                                                                                                                                                                                                                                                                                                                                                                                                                                                                                                                                                                                                                                                                                                                                                                                                                                                                                                                                                                                                                                                                                                                                                                                                                                                                                                                                                                                                                                                                                                                                                                                                                                                                                                                                                |
| Current Rating                                                                                                                                  | 20AX                                                                                                          |                                                                                                                                                                                                                                                                                                                                                                                                                                                                                                                                                                                                                                                                                                                                                                                                                                                                                                                                                                                                                                                                                                                                                                                                                                                                                                                                                                                                                                                                                                                                                                                                                                                                                                                                                                                                                                                                                                                                                                                                                                                                                                                                |
| Voltage                                                                                                                                         | 220/250V AC                                                                                                   |                                                                                                                                                                                                                                                                                                                                                                                                                                                                                                                                                                                                                                                                                                                                                                                                                                                                                                                                                                                                                                                                                                                                                                                                                                                                                                                                                                                                                                                                                                                                                                                                                                                                                                                                                                                                                                                                                                                                                                                                                                                                                                                                |
| Maximum Load                                                                                                                                    | 20 Amp inductive                                                                                              |                                                                                                                                                                                                                                                                                                                                                                                                                                                                                                                                                                                                                                                                                                                                                                                                                                                                                                                                                                                                                                                                                                                                                                                                                                                                                                                                                                                                                                                                                                                                                                                                                                                                                                                                                                                                                                                                                                                                                                                                                                                                                                                                |
| Mains Frequency                                                                                                                                 | 50Hz                                                                                                          |                                                                                                                                                                                                                                                                                                                                                                                                                                                                                                                                                                                                                                                                                                                                                                                                                                                                                                                                                                                                                                                                                                                                                                                                                                                                                                                                                                                                                                                                                                                                                                                                                                                                                                                                                                                                                                                                                                                                                                                                                                                                                                                                |
| IP Rating                                                                                                                                       | IP2XD                                                                                                         |                                                                                                                                                                                                                                                                                                                                                                                                                                                                                                                                                                                                                                                                                                                                                                                                                                                                                                                                                                                                                                                                                                                                                                                                                                                                                                                                                                                                                                                                                                                                                                                                                                                                                                                                                                                                                                                                                                                                                                                                                                                                                                                                |
| Contact Gap Minimum                                                                                                                             | 3mm                                                                                                           |                                                                                                                                                                                                                                                                                                                                                                                                                                                                                                                                                                                                                                                                                                                                                                                                                                                                                                                                                                                                                                                                                                                                                                                                                                                                                                                                                                                                                                                                                                                                                                                                                                                                                                                                                                                                                                                                                                                                                                                                                                                                                                                                |
| Terminal Capacity 1                                                                                                                             | 5 x 1mm2                                                                                                      |                                                                                                                                                                                                                                                                                                                                                                                                                                                                                                                                                                                                                                                                                                                                                                                                                                                                                                                                                                                                                                                                                                                                                                                                                                                                                                                                                                                                                                                                                                                                                                                                                                                                                                                                                                                                                                                                                                                                                                                                                                                                                                                                |
| Terminal Capacity 2                                                                                                                             | 4 x 1.5mm2                                                                                                    |                                                                                                                                                                                                                                                                                                                                                                                                                                                                                                                                                                                                                                                                                                                                                                                                                                                                                                                                                                                                                                                                                                                                                                                                                                                                                                                                                                                                                                                                                                                                                                                                                                                                                                                                                                                                                                                                                                                                                                                                                                                                                                                                |
| Terminal Capacity 3                                                                                                                             | 2 x 2.5mm2                                                                                                    |                                                                                                                                                                                                                                                                                                                                                                                                                                                                                                                                                                                                                                                                                                                                                                                                                                                                                                                                                                                                                                                                                                                                                                                                                                                                                                                                                                                                                                                                                                                                                                                                                                                                                                                                                                                                                                                                                                                                                                                                                                                                                                                                |
| Terminal Capacity 4                                                                                                                             | 2 x 4mm2 Multi-strand                                                                                         |                                                                                                                                                                                                                                                                                                                                                                                                                                                                                                                                                                                                                                                                                                                                                                                                                                                                                                                                                                                                                                                                                                                                                                                                                                                                                                                                                                                                                                                                                                                                                                                                                                                                                                                                                                                                                                                                                                                                                                                                                                                                                                                                |
| Terminal Capacity 5                                                                                                                             | 1 x 6mm2                                                                                                      |                                                                                                                                                                                                                                                                                                                                                                                                                                                                                                                                                                                                                                                                                                                                                                                                                                                                                                                                                                                                                                                                                                                                                                                                                                                                                                                                                                                                                                                                                                                                                                                                                                                                                                                                                                                                                                                                                                                                                                                                                                                                                                                                |
| Earth Terminal Capacity 1                                                                                                                       | 6 x 1mm2                                                                                                      |                                                                                                                                                                                                                                                                                                                                                                                                                                                                                                                                                                                                                                                                                                                                                                                                                                                                                                                                                                                                                                                                                                                                                                                                                                                                                                                                                                                                                                                                                                                                                                                                                                                                                                                                                                                                                                                                                                                                                                                                                                                                                                                                |
| Earth Terminal Capacity 2                                                                                                                       | 5 x 1.5mm2                                                                                                    |                                                                                                                                                                                                                                                                                                                                                                                                                                                                                                                                                                                                                                                                                                                                                                                                                                                                                                                                                                                                                                                                                                                                                                                                                                                                                                                                                                                                                                                                                                                                                                                                                                                                                                                                                                                                                                                                                                                                                                                                                                                                                                                                |
| Earth Terminal Capacity 3                                                                                                                       | 3 x 2.5mm2                                                                                                    |                                                                                                                                                                                                                                                                                                                                                                                                                                                                                                                                                                                                                                                                                                                                                                                                                                                                                                                                                                                                                                                                                                                                                                                                                                                                                                                                                                                                                                                                                                                                                                                                                                                                                                                                                                                                                                                                                                                                                                                                                                                                                                                                |
| Earth Terminal Capacity 4                                                                                                                       | 2 x 4mm2 Multi-strand                                                                                         |                                                                                                                                                                                                                                                                                                                                                                                                                                                                                                                                                                                                                                                                                                                                                                                                                                                                                                                                                                                                                                                                                                                                                                                                                                                                                                                                                                                                                                                                                                                                                                                                                                                                                                                                                                                                                                                                                                                                                                                                                                                                                                                                |
| Earth Terminal Capacity 5                                                                                                                       | 1 x 6mm2                                                                                                      |                                                                                                                                                                                                                                                                                                                                                                                                                                                                                                                                                                                                                                                                                                                                                                                                                                                                                                                                                                                                                                                                                                                                                                                                                                                                                                                                                                                                                                                                                                                                                                                                                                                                                                                                                                                                                                                                                                                                                                                                                                                                                                                                |
| Product Class 1                                                                                                                                 | Must be earthed                                                                                               |                                                                                                                                                                                                                                                                                                                                                                                                                                                                                                                                                                                                                                                                                                                                                                                                                                                                                                                                                                                                                                                                                                                                                                                                                                                                                                                                                                                                                                                                                                                                                                                                                                                                                                                                                                                                                                                                                                                                                                                                                                                                                                                                |
| Ambient Operating Temperature                                                                                                                   | -5° to +40°C                                                                                                  |                                                                                                                                                                                                                                                                                                                                                                                                                                                                                                                                                                                                                                                                                                                                                                                                                                                                                                                                                                                                                                                                                                                                                                                                                                                                                                                                                                                                                                                                                                                                                                                                                                                                                                                                                                                                                                                                                                                                                                                                                                                                                                                                |
| Recommended Location                                                                                                                            | Internal Use Only                                                                                             |                                                                                                                                                                                                                                                                                                                                                                                                                                                                                                                                                                                                                                                                                                                                                                                                                                                                                                                                                                                                                                                                                                                                                                                                                                                                                                                                                                                                                                                                                                                                                                                                                                                                                                                                                                                                                                                                                                                                                                                                                                                                                                                                |
| Maximum Installation Altitude                                                                                                                   | 2000m                                                                                                         |                                                                                                                                                                                                                                                                                                                                                                                                                                                                                                                                                                                                                                                                                                                                                                                                                                                                                                                                                                                                                                                                                                                                                                                                                                                                                                                                                                                                                                                                                                                                                                                                                                                                                                                                                                                                                                                                                                                                                                                                                                                                                                                                |
| Standard/Approval                                                                                                                               | BS EN 60669-1                                                                                                 |                                                                                                                                                                                                                                                                                                                                                                                                                                                                                                                                                                                                                                                                                                                                                                                                                                                                                                                                                                                                                                                                                                                                                                                                                                                                                                                                                                                                                                                                                                                                                                                                                                                                                                                                                                                                                                                                                                                                                                                                                                                                                                                                |
| All products listed conform to current British or<br>European standard and the product information is<br>correct at the time of going to press. | All accessories are manufactured under an accredited BS EN ISO 9001 : 2015 Quality Management System.         | It is the policy of the company to improve products as part of our development programme.  Therefore, we reserve the right to alter designs and dimensions without prior notice.                                                                                                                                                                                                                                                                                                                                                                                                                                                                                                                                                                                                                                                                                                                                                                                                                                                                                                                                                                                                                                                                                                                                                                                                                                                                                                                                                                                                                                                                                                                                                                                                                                                                                                                                                                                                                                                                                                                                               |
| Illustrations and diagrams are reproduced within the limitations of reproduction and printing process and are not binding.                      | Due to manufacturing processes we cannot guarantee an exact colour match and shadings of of certain finishes. | Correct as at 12 October 2018 04:30 PM<br>E&OE                                                                                                                                                                                                                                                                                                                                                                                                                                                                                                                                                                                                                                                                                                                                                                                                                                                                                                                                                                                                                                                                                                                                                                                                                                                                                                                                                                                                                                                                                                                                                                                                                                                                                                                                                                                                                                                                                                                                                                                                                                                                                 |