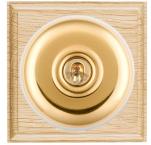

## **BOLPTDPPB-W**

Bloomsbury Ovolo Light Oak 1 gang 20AX Double Pole Toggle Polished Brass Plain Dome/White Collar

## Item Image