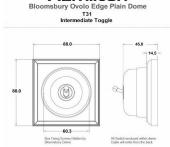

## **BOLPT31PB-W**

Bloomsbury Ovolo Light Oak 1 gang 20AX Intermediate Toggle Polished Brass Plain Dome/White Collar

Item Image

Dimensions **Hamilton** 

|                                                                                                                                                 | Intermediate switching Neutral                                                                               | Box Timing Crosses Helden by Stemanthry Dozen  All Shelch enclosed within dozen Collete will entire from the box.  All Shelch enclosed within dozen Collete will entire from the box.  The state of the box of th |
|-------------------------------------------------------------------------------------------------------------------------------------------------|--------------------------------------------------------------------------------------------------------------|--------------------------------------------------------------------------------------------------------------------------------------------------------------------------------------------------------------------------------------------------------------------------------------------------------------------------------------------------------------------------------------------------------------------------------------------------------------------------------------------------------------------------------------------------------------------------------------------------------------------------------------------------------------------------------------------------------------------------------------------------------------------------------------------------------------------------------------------------------------------------------------------------------------------------------------------------------------------------------------------------------------------------------------------------------------------------------------------------------------------------------------------------------------------------------------------------------------------------------------------------------------------------------------------------------------------------------------------------------------------------------------------------------------------------------------------------------------------------------------------------------------------------------------------------------------------------------------------------------------------------------------------------------------------------------------------------------------------------------------------------------------------------------------------------------------------------------------------------------------------------------------------------------------------------------------------------------------------------------------------------------------------------------------------------------------------------------------------------------------------------------|
| Primary Range                                                                                                                                   | Bloomsbury Plain Dome                                                                                        |                                                                                                                                                                                                                                                                                                                                                                                                                                                                                                                                                                                                                                                                                                                                                                                                                                                                                                                                                                                                                                                                                                                                                                                                                                                                                                                                                                                                                                                                                                                                                                                                                                                                                                                                                                                                                                                                                                                                                                                                                                                                                                                                |
| Insert Type                                                                                                                                     | 1 gang 20AX Intermediate Toggle                                                                              |                                                                                                                                                                                                                                                                                                                                                                                                                                                                                                                                                                                                                                                                                                                                                                                                                                                                                                                                                                                                                                                                                                                                                                                                                                                                                                                                                                                                                                                                                                                                                                                                                                                                                                                                                                                                                                                                                                                                                                                                                                                                                                                                |
| Plate Finish                                                                                                                                    | Bloomsbury Ovolo Light Oak                                                                                   |                                                                                                                                                                                                                                                                                                                                                                                                                                                                                                                                                                                                                                                                                                                                                                                                                                                                                                                                                                                                                                                                                                                                                                                                                                                                                                                                                                                                                                                                                                                                                                                                                                                                                                                                                                                                                                                                                                                                                                                                                                                                                                                                |
| Insert Colour                                                                                                                                   | Polished Brass/White Collar                                                                                  |                                                                                                                                                                                                                                                                                                                                                                                                                                                                                                                                                                                                                                                                                                                                                                                                                                                                                                                                                                                                                                                                                                                                                                                                                                                                                                                                                                                                                                                                                                                                                                                                                                                                                                                                                                                                                                                                                                                                                                                                                                                                                                                                |
| EAN13 Barcode                                                                                                                                   | 5028690336891                                                                                                |                                                                                                                                                                                                                                                                                                                                                                                                                                                                                                                                                                                                                                                                                                                                                                                                                                                                                                                                                                                                                                                                                                                                                                                                                                                                                                                                                                                                                                                                                                                                                                                                                                                                                                                                                                                                                                                                                                                                                                                                                                                                                                                                |
| Dimensions (Nominal)                                                                                                                            | Single: Height = 88.0mm Width = 88.0mm Depth = 14.5mm Plinth, Collar and Dome Depth = 45.0mm                 |                                                                                                                                                                                                                                                                                                                                                                                                                                                                                                                                                                                                                                                                                                                                                                                                                                                                                                                                                                                                                                                                                                                                                                                                                                                                                                                                                                                                                                                                                                                                                                                                                                                                                                                                                                                                                                                                                                                                                                                                                                                                                                                                |
| Fixing Hole Centres                                                                                                                             | Box Fixing = 60.3mm Grid Fixing = N/A                                                                        |                                                                                                                                                                                                                                                                                                                                                                                                                                                                                                                                                                                                                                                                                                                                                                                                                                                                                                                                                                                                                                                                                                                                                                                                                                                                                                                                                                                                                                                                                                                                                                                                                                                                                                                                                                                                                                                                                                                                                                                                                                                                                                                                |
| Minimum Wall Box Depth                                                                                                                          | 25mm                                                                                                         |                                                                                                                                                                                                                                                                                                                                                                                                                                                                                                                                                                                                                                                                                                                                                                                                                                                                                                                                                                                                                                                                                                                                                                                                                                                                                                                                                                                                                                                                                                                                                                                                                                                                                                                                                                                                                                                                                                                                                                                                                                                                                                                                |
| Switched Poles                                                                                                                                  | Single                                                                                                       |                                                                                                                                                                                                                                                                                                                                                                                                                                                                                                                                                                                                                                                                                                                                                                                                                                                                                                                                                                                                                                                                                                                                                                                                                                                                                                                                                                                                                                                                                                                                                                                                                                                                                                                                                                                                                                                                                                                                                                                                                                                                                                                                |
| Current Rating                                                                                                                                  | 20AX                                                                                                         |                                                                                                                                                                                                                                                                                                                                                                                                                                                                                                                                                                                                                                                                                                                                                                                                                                                                                                                                                                                                                                                                                                                                                                                                                                                                                                                                                                                                                                                                                                                                                                                                                                                                                                                                                                                                                                                                                                                                                                                                                                                                                                                                |
| Voltage                                                                                                                                         | 220/250V AC                                                                                                  |                                                                                                                                                                                                                                                                                                                                                                                                                                                                                                                                                                                                                                                                                                                                                                                                                                                                                                                                                                                                                                                                                                                                                                                                                                                                                                                                                                                                                                                                                                                                                                                                                                                                                                                                                                                                                                                                                                                                                                                                                                                                                                                                |
| Maximum Load                                                                                                                                    | 20 Amp inductive                                                                                             |                                                                                                                                                                                                                                                                                                                                                                                                                                                                                                                                                                                                                                                                                                                                                                                                                                                                                                                                                                                                                                                                                                                                                                                                                                                                                                                                                                                                                                                                                                                                                                                                                                                                                                                                                                                                                                                                                                                                                                                                                                                                                                                                |
| Mains Frequency                                                                                                                                 | 50Hz                                                                                                         |                                                                                                                                                                                                                                                                                                                                                                                                                                                                                                                                                                                                                                                                                                                                                                                                                                                                                                                                                                                                                                                                                                                                                                                                                                                                                                                                                                                                                                                                                                                                                                                                                                                                                                                                                                                                                                                                                                                                                                                                                                                                                                                                |
| IP Rating                                                                                                                                       | IP2XD                                                                                                        |                                                                                                                                                                                                                                                                                                                                                                                                                                                                                                                                                                                                                                                                                                                                                                                                                                                                                                                                                                                                                                                                                                                                                                                                                                                                                                                                                                                                                                                                                                                                                                                                                                                                                                                                                                                                                                                                                                                                                                                                                                                                                                                                |
| Contact Gap Minimum                                                                                                                             | 3mm                                                                                                          |                                                                                                                                                                                                                                                                                                                                                                                                                                                                                                                                                                                                                                                                                                                                                                                                                                                                                                                                                                                                                                                                                                                                                                                                                                                                                                                                                                                                                                                                                                                                                                                                                                                                                                                                                                                                                                                                                                                                                                                                                                                                                                                                |
| Terminal Capacity 1                                                                                                                             | 5 x 1mm2                                                                                                     |                                                                                                                                                                                                                                                                                                                                                                                                                                                                                                                                                                                                                                                                                                                                                                                                                                                                                                                                                                                                                                                                                                                                                                                                                                                                                                                                                                                                                                                                                                                                                                                                                                                                                                                                                                                                                                                                                                                                                                                                                                                                                                                                |
| Terminal Capacity 2                                                                                                                             | 4 x 1.5mm2                                                                                                   |                                                                                                                                                                                                                                                                                                                                                                                                                                                                                                                                                                                                                                                                                                                                                                                                                                                                                                                                                                                                                                                                                                                                                                                                                                                                                                                                                                                                                                                                                                                                                                                                                                                                                                                                                                                                                                                                                                                                                                                                                                                                                                                                |
| Terminal Capacity 3                                                                                                                             | 2 x 2.5mm2                                                                                                   |                                                                                                                                                                                                                                                                                                                                                                                                                                                                                                                                                                                                                                                                                                                                                                                                                                                                                                                                                                                                                                                                                                                                                                                                                                                                                                                                                                                                                                                                                                                                                                                                                                                                                                                                                                                                                                                                                                                                                                                                                                                                                                                                |
| Terminal Capacity 4                                                                                                                             | 2 x 4mm2 Multi-strand                                                                                        |                                                                                                                                                                                                                                                                                                                                                                                                                                                                                                                                                                                                                                                                                                                                                                                                                                                                                                                                                                                                                                                                                                                                                                                                                                                                                                                                                                                                                                                                                                                                                                                                                                                                                                                                                                                                                                                                                                                                                                                                                                                                                                                                |
| Terminal Capacity 5                                                                                                                             | 1 x 6mm2                                                                                                     |                                                                                                                                                                                                                                                                                                                                                                                                                                                                                                                                                                                                                                                                                                                                                                                                                                                                                                                                                                                                                                                                                                                                                                                                                                                                                                                                                                                                                                                                                                                                                                                                                                                                                                                                                                                                                                                                                                                                                                                                                                                                                                                                |
| Earth Terminal Capacity 1                                                                                                                       | 6 x 1mm2                                                                                                     |                                                                                                                                                                                                                                                                                                                                                                                                                                                                                                                                                                                                                                                                                                                                                                                                                                                                                                                                                                                                                                                                                                                                                                                                                                                                                                                                                                                                                                                                                                                                                                                                                                                                                                                                                                                                                                                                                                                                                                                                                                                                                                                                |
| Earth Terminal Capacity 2                                                                                                                       | 5 x 1.5mm2                                                                                                   |                                                                                                                                                                                                                                                                                                                                                                                                                                                                                                                                                                                                                                                                                                                                                                                                                                                                                                                                                                                                                                                                                                                                                                                                                                                                                                                                                                                                                                                                                                                                                                                                                                                                                                                                                                                                                                                                                                                                                                                                                                                                                                                                |
| Earth Terminal Capacity 3                                                                                                                       | 3 x 2.5mm2                                                                                                   |                                                                                                                                                                                                                                                                                                                                                                                                                                                                                                                                                                                                                                                                                                                                                                                                                                                                                                                                                                                                                                                                                                                                                                                                                                                                                                                                                                                                                                                                                                                                                                                                                                                                                                                                                                                                                                                                                                                                                                                                                                                                                                                                |
| Earth Terminal Capacity 4                                                                                                                       | 2 x 4mm2 Multi-strand                                                                                        |                                                                                                                                                                                                                                                                                                                                                                                                                                                                                                                                                                                                                                                                                                                                                                                                                                                                                                                                                                                                                                                                                                                                                                                                                                                                                                                                                                                                                                                                                                                                                                                                                                                                                                                                                                                                                                                                                                                                                                                                                                                                                                                                |
| Earth Terminal Capacity 5                                                                                                                       | 1 x 6mm2                                                                                                     |                                                                                                                                                                                                                                                                                                                                                                                                                                                                                                                                                                                                                                                                                                                                                                                                                                                                                                                                                                                                                                                                                                                                                                                                                                                                                                                                                                                                                                                                                                                                                                                                                                                                                                                                                                                                                                                                                                                                                                                                                                                                                                                                |
| Product Class 1                                                                                                                                 | Must be earthed                                                                                              |                                                                                                                                                                                                                                                                                                                                                                                                                                                                                                                                                                                                                                                                                                                                                                                                                                                                                                                                                                                                                                                                                                                                                                                                                                                                                                                                                                                                                                                                                                                                                                                                                                                                                                                                                                                                                                                                                                                                                                                                                                                                                                                                |
| Ambient Operating Temperature                                                                                                                   | -5° to +40°C                                                                                                 |                                                                                                                                                                                                                                                                                                                                                                                                                                                                                                                                                                                                                                                                                                                                                                                                                                                                                                                                                                                                                                                                                                                                                                                                                                                                                                                                                                                                                                                                                                                                                                                                                                                                                                                                                                                                                                                                                                                                                                                                                                                                                                                                |
| Recommended Location                                                                                                                            | Internal Use Only                                                                                            |                                                                                                                                                                                                                                                                                                                                                                                                                                                                                                                                                                                                                                                                                                                                                                                                                                                                                                                                                                                                                                                                                                                                                                                                                                                                                                                                                                                                                                                                                                                                                                                                                                                                                                                                                                                                                                                                                                                                                                                                                                                                                                                                |
| Maximum Installation Altitude                                                                                                                   | 2000m                                                                                                        |                                                                                                                                                                                                                                                                                                                                                                                                                                                                                                                                                                                                                                                                                                                                                                                                                                                                                                                                                                                                                                                                                                                                                                                                                                                                                                                                                                                                                                                                                                                                                                                                                                                                                                                                                                                                                                                                                                                                                                                                                                                                                                                                |
| Standard/Approval                                                                                                                               | BS EN 60669-1                                                                                                |                                                                                                                                                                                                                                                                                                                                                                                                                                                                                                                                                                                                                                                                                                                                                                                                                                                                                                                                                                                                                                                                                                                                                                                                                                                                                                                                                                                                                                                                                                                                                                                                                                                                                                                                                                                                                                                                                                                                                                                                                                                                                                                                |
| All products listed conform to current British or<br>European standard and the product information is<br>correct at the time of going to press. | All accessories are manufactured under an accredited BS EN ISO 9001 : 2015 Quality Management System.        | It is the policy of the company to improve products as part of our development programme.  Therefore, we reserve the right to alter designs and dimensions without prior notice.                                                                                                                                                                                                                                                                                                                                                                                                                                                                                                                                                                                                                                                                                                                                                                                                                                                                                                                                                                                                                                                                                                                                                                                                                                                                                                                                                                                                                                                                                                                                                                                                                                                                                                                                                                                                                                                                                                                                               |
| Illustrations and diagrams are reproduced within the limitations of reproduction and printing                                                   | Due to manufacturing processes we cannot guarantee an exact colour match and shadings of or cartain finishes | Correct as at 12 October 2018 04:30 PM<br>E&OE                                                                                                                                                                                                                                                                                                                                                                                                                                                                                                                                                                                                                                                                                                                                                                                                                                                                                                                                                                                                                                                                                                                                                                                                                                                                                                                                                                                                                                                                                                                                                                                                                                                                                                                                                                                                                                                                                                                                                                                                                                                                                 |