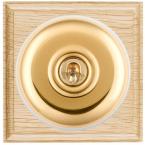

## **BOLPT31PB-W**

Bloomsbury Ovolo Light Oak 1 gang 20AX Intermediate Toggle Polished Brass Plain Dome/White Collar

Item Image

Dimensions **Hamilton** 

|                                                                                                                                                 | Intermediate switching Neutral                                                                               | Box Timing Crosses Helden by Stemanthry Dozen  All Shelch enclosed within dozen Collete will entire from the box.  All Shelch enclosed within dozen Collete will entire from the box.  The state of the box of th |
|-------------------------------------------------------------------------------------------------------------------------------------------------|--------------------------------------------------------------------------------------------------------------|--------------------------------------------------------------------------------------------------------------------------------------------------------------------------------------------------------------------------------------------------------------------------------------------------------------------------------------------------------------------------------------------------------------------------------------------------------------------------------------------------------------------------------------------------------------------------------------------------------------------------------------------------------------------------------------------------------------------------------------------------------------------------------------------------------------------------------------------------------------------------------------------------------------------------------------------------------------------------------------------------------------------------------------------------------------------------------------------------------------------------------------------------------------------------------------------------------------------------------------------------------------------------------------------------------------------------------------------------------------------------------------------------------------------------------------------------------------------------------------------------------------------------------------------------------------------------------------------------------------------------------------------------------------------------------------------------------------------------------------------------------------------------------------------------------------------------------------------------------------------------------------------------------------------------------------------------------------------------------------------------------------------------------------------------------------------------------------------------------------------------------|
| Primary Range                                                                                                                                   | Bloomsbury Plain Dome                                                                                        |                                                                                                                                                                                                                                                                                                                                                                                                                                                                                                                                                                                                                                                                                                                                                                                                                                                                                                                                                                                                                                                                                                                                                                                                                                                                                                                                                                                                                                                                                                                                                                                                                                                                                                                                                                                                                                                                                                                                                                                                                                                                                                                                |
| Insert Type                                                                                                                                     | 1 gang 20AX Intermediate Toggle                                                                              |                                                                                                                                                                                                                                                                                                                                                                                                                                                                                                                                                                                                                                                                                                                                                                                                                                                                                                                                                                                                                                                                                                                                                                                                                                                                                                                                                                                                                                                                                                                                                                                                                                                                                                                                                                                                                                                                                                                                                                                                                                                                                                                                |
| Plate Finish                                                                                                                                    | Bloomsbury Ovolo Light Oak                                                                                   |                                                                                                                                                                                                                                                                                                                                                                                                                                                                                                                                                                                                                                                                                                                                                                                                                                                                                                                                                                                                                                                                                                                                                                                                                                                                                                                                                                                                                                                                                                                                                                                                                                                                                                                                                                                                                                                                                                                                                                                                                                                                                                                                |
| Insert Colour                                                                                                                                   | Polished Brass/White Collar                                                                                  |                                                                                                                                                                                                                                                                                                                                                                                                                                                                                                                                                                                                                                                                                                                                                                                                                                                                                                                                                                                                                                                                                                                                                                                                                                                                                                                                                                                                                                                                                                                                                                                                                                                                                                                                                                                                                                                                                                                                                                                                                                                                                                                                |
| EAN13 Barcode                                                                                                                                   | 5028690336891                                                                                                |                                                                                                                                                                                                                                                                                                                                                                                                                                                                                                                                                                                                                                                                                                                                                                                                                                                                                                                                                                                                                                                                                                                                                                                                                                                                                                                                                                                                                                                                                                                                                                                                                                                                                                                                                                                                                                                                                                                                                                                                                                                                                                                                |
| Dimensions (Nominal)                                                                                                                            | Single: Height = 88.0mm Width = 88.0mm Depth = 14.5mm Plinth, Collar and Dome Depth = 45.0mm                 |                                                                                                                                                                                                                                                                                                                                                                                                                                                                                                                                                                                                                                                                                                                                                                                                                                                                                                                                                                                                                                                                                                                                                                                                                                                                                                                                                                                                                                                                                                                                                                                                                                                                                                                                                                                                                                                                                                                                                                                                                                                                                                                                |
| Fixing Hole Centres                                                                                                                             | Box Fixing = 60.3mm Grid Fixing = N/A                                                                        |                                                                                                                                                                                                                                                                                                                                                                                                                                                                                                                                                                                                                                                                                                                                                                                                                                                                                                                                                                                                                                                                                                                                                                                                                                                                                                                                                                                                                                                                                                                                                                                                                                                                                                                                                                                                                                                                                                                                                                                                                                                                                                                                |
| Minimum Wall Box Depth                                                                                                                          | 25mm                                                                                                         |                                                                                                                                                                                                                                                                                                                                                                                                                                                                                                                                                                                                                                                                                                                                                                                                                                                                                                                                                                                                                                                                                                                                                                                                                                                                                                                                                                                                                                                                                                                                                                                                                                                                                                                                                                                                                                                                                                                                                                                                                                                                                                                                |
| Switched Poles                                                                                                                                  | Single                                                                                                       |                                                                                                                                                                                                                                                                                                                                                                                                                                                                                                                                                                                                                                                                                                                                                                                                                                                                                                                                                                                                                                                                                                                                                                                                                                                                                                                                                                                                                                                                                                                                                                                                                                                                                                                                                                                                                                                                                                                                                                                                                                                                                                                                |
| Current Rating                                                                                                                                  | 20AX                                                                                                         |                                                                                                                                                                                                                                                                                                                                                                                                                                                                                                                                                                                                                                                                                                                                                                                                                                                                                                                                                                                                                                                                                                                                                                                                                                                                                                                                                                                                                                                                                                                                                                                                                                                                                                                                                                                                                                                                                                                                                                                                                                                                                                                                |
| Voltage                                                                                                                                         | 220/250V AC                                                                                                  |                                                                                                                                                                                                                                                                                                                                                                                                                                                                                                                                                                                                                                                                                                                                                                                                                                                                                                                                                                                                                                                                                                                                                                                                                                                                                                                                                                                                                                                                                                                                                                                                                                                                                                                                                                                                                                                                                                                                                                                                                                                                                                                                |
| Maximum Load                                                                                                                                    | 20 Amp inductive                                                                                             |                                                                                                                                                                                                                                                                                                                                                                                                                                                                                                                                                                                                                                                                                                                                                                                                                                                                                                                                                                                                                                                                                                                                                                                                                                                                                                                                                                                                                                                                                                                                                                                                                                                                                                                                                                                                                                                                                                                                                                                                                                                                                                                                |
| Mains Frequency                                                                                                                                 | 50Hz                                                                                                         |                                                                                                                                                                                                                                                                                                                                                                                                                                                                                                                                                                                                                                                                                                                                                                                                                                                                                                                                                                                                                                                                                                                                                                                                                                                                                                                                                                                                                                                                                                                                                                                                                                                                                                                                                                                                                                                                                                                                                                                                                                                                                                                                |
| IP Rating                                                                                                                                       | IP2XD                                                                                                        |                                                                                                                                                                                                                                                                                                                                                                                                                                                                                                                                                                                                                                                                                                                                                                                                                                                                                                                                                                                                                                                                                                                                                                                                                                                                                                                                                                                                                                                                                                                                                                                                                                                                                                                                                                                                                                                                                                                                                                                                                                                                                                                                |
| Contact Gap Minimum                                                                                                                             | 3mm                                                                                                          |                                                                                                                                                                                                                                                                                                                                                                                                                                                                                                                                                                                                                                                                                                                                                                                                                                                                                                                                                                                                                                                                                                                                                                                                                                                                                                                                                                                                                                                                                                                                                                                                                                                                                                                                                                                                                                                                                                                                                                                                                                                                                                                                |
| Terminal Capacity 1                                                                                                                             | 5 x 1mm2                                                                                                     |                                                                                                                                                                                                                                                                                                                                                                                                                                                                                                                                                                                                                                                                                                                                                                                                                                                                                                                                                                                                                                                                                                                                                                                                                                                                                                                                                                                                                                                                                                                                                                                                                                                                                                                                                                                                                                                                                                                                                                                                                                                                                                                                |
| Terminal Capacity 2                                                                                                                             | 4 x 1.5mm2                                                                                                   |                                                                                                                                                                                                                                                                                                                                                                                                                                                                                                                                                                                                                                                                                                                                                                                                                                                                                                                                                                                                                                                                                                                                                                                                                                                                                                                                                                                                                                                                                                                                                                                                                                                                                                                                                                                                                                                                                                                                                                                                                                                                                                                                |
| Terminal Capacity 3                                                                                                                             | 2 x 2.5mm2                                                                                                   |                                                                                                                                                                                                                                                                                                                                                                                                                                                                                                                                                                                                                                                                                                                                                                                                                                                                                                                                                                                                                                                                                                                                                                                                                                                                                                                                                                                                                                                                                                                                                                                                                                                                                                                                                                                                                                                                                                                                                                                                                                                                                                                                |
| Terminal Capacity 4                                                                                                                             | 2 x 4mm2 Multi-strand                                                                                        |                                                                                                                                                                                                                                                                                                                                                                                                                                                                                                                                                                                                                                                                                                                                                                                                                                                                                                                                                                                                                                                                                                                                                                                                                                                                                                                                                                                                                                                                                                                                                                                                                                                                                                                                                                                                                                                                                                                                                                                                                                                                                                                                |
| Terminal Capacity 5                                                                                                                             | 1 x 6mm2                                                                                                     |                                                                                                                                                                                                                                                                                                                                                                                                                                                                                                                                                                                                                                                                                                                                                                                                                                                                                                                                                                                                                                                                                                                                                                                                                                                                                                                                                                                                                                                                                                                                                                                                                                                                                                                                                                                                                                                                                                                                                                                                                                                                                                                                |
| Earth Terminal Capacity 1                                                                                                                       | 6 x 1mm2                                                                                                     |                                                                                                                                                                                                                                                                                                                                                                                                                                                                                                                                                                                                                                                                                                                                                                                                                                                                                                                                                                                                                                                                                                                                                                                                                                                                                                                                                                                                                                                                                                                                                                                                                                                                                                                                                                                                                                                                                                                                                                                                                                                                                                                                |
| Earth Terminal Capacity 2                                                                                                                       | 5 x 1.5mm2                                                                                                   |                                                                                                                                                                                                                                                                                                                                                                                                                                                                                                                                                                                                                                                                                                                                                                                                                                                                                                                                                                                                                                                                                                                                                                                                                                                                                                                                                                                                                                                                                                                                                                                                                                                                                                                                                                                                                                                                                                                                                                                                                                                                                                                                |
| Earth Terminal Capacity 3                                                                                                                       | 3 x 2.5mm2                                                                                                   |                                                                                                                                                                                                                                                                                                                                                                                                                                                                                                                                                                                                                                                                                                                                                                                                                                                                                                                                                                                                                                                                                                                                                                                                                                                                                                                                                                                                                                                                                                                                                                                                                                                                                                                                                                                                                                                                                                                                                                                                                                                                                                                                |
| Earth Terminal Capacity 4                                                                                                                       | 2 x 4mm2 Multi-strand                                                                                        |                                                                                                                                                                                                                                                                                                                                                                                                                                                                                                                                                                                                                                                                                                                                                                                                                                                                                                                                                                                                                                                                                                                                                                                                                                                                                                                                                                                                                                                                                                                                                                                                                                                                                                                                                                                                                                                                                                                                                                                                                                                                                                                                |
| Earth Terminal Capacity 5                                                                                                                       | 1 x 6mm2                                                                                                     |                                                                                                                                                                                                                                                                                                                                                                                                                                                                                                                                                                                                                                                                                                                                                                                                                                                                                                                                                                                                                                                                                                                                                                                                                                                                                                                                                                                                                                                                                                                                                                                                                                                                                                                                                                                                                                                                                                                                                                                                                                                                                                                                |
| Product Class 1                                                                                                                                 | Must be earthed                                                                                              |                                                                                                                                                                                                                                                                                                                                                                                                                                                                                                                                                                                                                                                                                                                                                                                                                                                                                                                                                                                                                                                                                                                                                                                                                                                                                                                                                                                                                                                                                                                                                                                                                                                                                                                                                                                                                                                                                                                                                                                                                                                                                                                                |
| Ambient Operating Temperature                                                                                                                   | -5° to +40°C                                                                                                 |                                                                                                                                                                                                                                                                                                                                                                                                                                                                                                                                                                                                                                                                                                                                                                                                                                                                                                                                                                                                                                                                                                                                                                                                                                                                                                                                                                                                                                                                                                                                                                                                                                                                                                                                                                                                                                                                                                                                                                                                                                                                                                                                |
| Recommended Location                                                                                                                            | Internal Use Only                                                                                            |                                                                                                                                                                                                                                                                                                                                                                                                                                                                                                                                                                                                                                                                                                                                                                                                                                                                                                                                                                                                                                                                                                                                                                                                                                                                                                                                                                                                                                                                                                                                                                                                                                                                                                                                                                                                                                                                                                                                                                                                                                                                                                                                |
| Maximum Installation Altitude                                                                                                                   | 2000m                                                                                                        |                                                                                                                                                                                                                                                                                                                                                                                                                                                                                                                                                                                                                                                                                                                                                                                                                                                                                                                                                                                                                                                                                                                                                                                                                                                                                                                                                                                                                                                                                                                                                                                                                                                                                                                                                                                                                                                                                                                                                                                                                                                                                                                                |
| Standard/Approval                                                                                                                               | BS EN 60669-1                                                                                                |                                                                                                                                                                                                                                                                                                                                                                                                                                                                                                                                                                                                                                                                                                                                                                                                                                                                                                                                                                                                                                                                                                                                                                                                                                                                                                                                                                                                                                                                                                                                                                                                                                                                                                                                                                                                                                                                                                                                                                                                                                                                                                                                |
| All products listed conform to current British or<br>European standard and the product information is<br>correct at the time of going to press. | All accessories are manufactured under an accredited BS EN ISO 9001 : 2015 Quality Management System.        | It is the policy of the company to improve products as part of our development programme.  Therefore, we reserve the right to alter designs and dimensions without prior notice.                                                                                                                                                                                                                                                                                                                                                                                                                                                                                                                                                                                                                                                                                                                                                                                                                                                                                                                                                                                                                                                                                                                                                                                                                                                                                                                                                                                                                                                                                                                                                                                                                                                                                                                                                                                                                                                                                                                                               |
| Illustrations and diagrams are reproduced within the limitations of reproduction and printing                                                   | Due to manufacturing processes we cannot guarantee an exact colour match and shadings of or cartain finishes | Correct as at 12 October 2018 04:30 PM<br>E&OE                                                                                                                                                                                                                                                                                                                                                                                                                                                                                                                                                                                                                                                                                                                                                                                                                                                                                                                                                                                                                                                                                                                                                                                                                                                                                                                                                                                                                                                                                                                                                                                                                                                                                                                                                                                                                                                                                                                                                                                                                                                                                 |