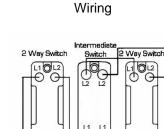

## **BOLPT31PB-W**

Bloomsbury Ovolo Light Oak 1 gang 20AX Intermediate Toggle Polished Brass Plain Dome/White Collar

Item Image

Dimensions **Hamilton** 

|                                                                                                                                                 | Intermediate switching Neutral                                                                               | Box Timing Crosses Helden by Stemanthry Dozen  All Shelch enclosed within dozen Collete will entire from the box.  All Shelch enclosed within dozen Collete will entire from the box.  The state of the box of th |
|-------------------------------------------------------------------------------------------------------------------------------------------------|--------------------------------------------------------------------------------------------------------------|--------------------------------------------------------------------------------------------------------------------------------------------------------------------------------------------------------------------------------------------------------------------------------------------------------------------------------------------------------------------------------------------------------------------------------------------------------------------------------------------------------------------------------------------------------------------------------------------------------------------------------------------------------------------------------------------------------------------------------------------------------------------------------------------------------------------------------------------------------------------------------------------------------------------------------------------------------------------------------------------------------------------------------------------------------------------------------------------------------------------------------------------------------------------------------------------------------------------------------------------------------------------------------------------------------------------------------------------------------------------------------------------------------------------------------------------------------------------------------------------------------------------------------------------------------------------------------------------------------------------------------------------------------------------------------------------------------------------------------------------------------------------------------------------------------------------------------------------------------------------------------------------------------------------------------------------------------------------------------------------------------------------------------------------------------------------------------------------------------------------------------|
| Primary Range                                                                                                                                   | Bloomsbury Plain Dome                                                                                        |                                                                                                                                                                                                                                                                                                                                                                                                                                                                                                                                                                                                                                                                                                                                                                                                                                                                                                                                                                                                                                                                                                                                                                                                                                                                                                                                                                                                                                                                                                                                                                                                                                                                                                                                                                                                                                                                                                                                                                                                                                                                                                                                |
| Insert Type                                                                                                                                     | 1 gang 20AX Intermediate Toggle                                                                              |                                                                                                                                                                                                                                                                                                                                                                                                                                                                                                                                                                                                                                                                                                                                                                                                                                                                                                                                                                                                                                                                                                                                                                                                                                                                                                                                                                                                                                                                                                                                                                                                                                                                                                                                                                                                                                                                                                                                                                                                                                                                                                                                |
| Plate Finish                                                                                                                                    | Bloomsbury Ovolo Light Oak                                                                                   |                                                                                                                                                                                                                                                                                                                                                                                                                                                                                                                                                                                                                                                                                                                                                                                                                                                                                                                                                                                                                                                                                                                                                                                                                                                                                                                                                                                                                                                                                                                                                                                                                                                                                                                                                                                                                                                                                                                                                                                                                                                                                                                                |
| Insert Colour                                                                                                                                   | Polished Brass/White Collar                                                                                  |                                                                                                                                                                                                                                                                                                                                                                                                                                                                                                                                                                                                                                                                                                                                                                                                                                                                                                                                                                                                                                                                                                                                                                                                                                                                                                                                                                                                                                                                                                                                                                                                                                                                                                                                                                                                                                                                                                                                                                                                                                                                                                                                |
| EAN13 Barcode                                                                                                                                   | 5028690336891                                                                                                |                                                                                                                                                                                                                                                                                                                                                                                                                                                                                                                                                                                                                                                                                                                                                                                                                                                                                                                                                                                                                                                                                                                                                                                                                                                                                                                                                                                                                                                                                                                                                                                                                                                                                                                                                                                                                                                                                                                                                                                                                                                                                                                                |
| Dimensions (Nominal)                                                                                                                            | Single: Height = 88.0mm Width = 88.0mm Depth = 14.5mm Plinth, Collar and Dome Depth = 45.0mm                 |                                                                                                                                                                                                                                                                                                                                                                                                                                                                                                                                                                                                                                                                                                                                                                                                                                                                                                                                                                                                                                                                                                                                                                                                                                                                                                                                                                                                                                                                                                                                                                                                                                                                                                                                                                                                                                                                                                                                                                                                                                                                                                                                |
| Fixing Hole Centres                                                                                                                             | Box Fixing = 60.3mm Grid Fixing = N/A                                                                        |                                                                                                                                                                                                                                                                                                                                                                                                                                                                                                                                                                                                                                                                                                                                                                                                                                                                                                                                                                                                                                                                                                                                                                                                                                                                                                                                                                                                                                                                                                                                                                                                                                                                                                                                                                                                                                                                                                                                                                                                                                                                                                                                |
| Minimum Wall Box Depth                                                                                                                          | 25mm                                                                                                         |                                                                                                                                                                                                                                                                                                                                                                                                                                                                                                                                                                                                                                                                                                                                                                                                                                                                                                                                                                                                                                                                                                                                                                                                                                                                                                                                                                                                                                                                                                                                                                                                                                                                                                                                                                                                                                                                                                                                                                                                                                                                                                                                |
| Switched Poles                                                                                                                                  | Single                                                                                                       |                                                                                                                                                                                                                                                                                                                                                                                                                                                                                                                                                                                                                                                                                                                                                                                                                                                                                                                                                                                                                                                                                                                                                                                                                                                                                                                                                                                                                                                                                                                                                                                                                                                                                                                                                                                                                                                                                                                                                                                                                                                                                                                                |
| Current Rating                                                                                                                                  | 20AX                                                                                                         |                                                                                                                                                                                                                                                                                                                                                                                                                                                                                                                                                                                                                                                                                                                                                                                                                                                                                                                                                                                                                                                                                                                                                                                                                                                                                                                                                                                                                                                                                                                                                                                                                                                                                                                                                                                                                                                                                                                                                                                                                                                                                                                                |
| Voltage                                                                                                                                         | 220/250V AC                                                                                                  |                                                                                                                                                                                                                                                                                                                                                                                                                                                                                                                                                                                                                                                                                                                                                                                                                                                                                                                                                                                                                                                                                                                                                                                                                                                                                                                                                                                                                                                                                                                                                                                                                                                                                                                                                                                                                                                                                                                                                                                                                                                                                                                                |
| Maximum Load                                                                                                                                    | 20 Amp inductive                                                                                             |                                                                                                                                                                                                                                                                                                                                                                                                                                                                                                                                                                                                                                                                                                                                                                                                                                                                                                                                                                                                                                                                                                                                                                                                                                                                                                                                                                                                                                                                                                                                                                                                                                                                                                                                                                                                                                                                                                                                                                                                                                                                                                                                |
| Mains Frequency                                                                                                                                 | 50Hz                                                                                                         |                                                                                                                                                                                                                                                                                                                                                                                                                                                                                                                                                                                                                                                                                                                                                                                                                                                                                                                                                                                                                                                                                                                                                                                                                                                                                                                                                                                                                                                                                                                                                                                                                                                                                                                                                                                                                                                                                                                                                                                                                                                                                                                                |
| IP Rating                                                                                                                                       | IP2XD                                                                                                        |                                                                                                                                                                                                                                                                                                                                                                                                                                                                                                                                                                                                                                                                                                                                                                                                                                                                                                                                                                                                                                                                                                                                                                                                                                                                                                                                                                                                                                                                                                                                                                                                                                                                                                                                                                                                                                                                                                                                                                                                                                                                                                                                |
| Contact Gap Minimum                                                                                                                             | 3mm                                                                                                          |                                                                                                                                                                                                                                                                                                                                                                                                                                                                                                                                                                                                                                                                                                                                                                                                                                                                                                                                                                                                                                                                                                                                                                                                                                                                                                                                                                                                                                                                                                                                                                                                                                                                                                                                                                                                                                                                                                                                                                                                                                                                                                                                |
| Terminal Capacity 1                                                                                                                             | 5 x 1mm2                                                                                                     |                                                                                                                                                                                                                                                                                                                                                                                                                                                                                                                                                                                                                                                                                                                                                                                                                                                                                                                                                                                                                                                                                                                                                                                                                                                                                                                                                                                                                                                                                                                                                                                                                                                                                                                                                                                                                                                                                                                                                                                                                                                                                                                                |
| Terminal Capacity 2                                                                                                                             | 4 x 1.5mm2                                                                                                   |                                                                                                                                                                                                                                                                                                                                                                                                                                                                                                                                                                                                                                                                                                                                                                                                                                                                                                                                                                                                                                                                                                                                                                                                                                                                                                                                                                                                                                                                                                                                                                                                                                                                                                                                                                                                                                                                                                                                                                                                                                                                                                                                |
| Terminal Capacity 3                                                                                                                             | 2 x 2.5mm2                                                                                                   |                                                                                                                                                                                                                                                                                                                                                                                                                                                                                                                                                                                                                                                                                                                                                                                                                                                                                                                                                                                                                                                                                                                                                                                                                                                                                                                                                                                                                                                                                                                                                                                                                                                                                                                                                                                                                                                                                                                                                                                                                                                                                                                                |
| Terminal Capacity 4                                                                                                                             | 2 x 4mm2 Multi-strand                                                                                        |                                                                                                                                                                                                                                                                                                                                                                                                                                                                                                                                                                                                                                                                                                                                                                                                                                                                                                                                                                                                                                                                                                                                                                                                                                                                                                                                                                                                                                                                                                                                                                                                                                                                                                                                                                                                                                                                                                                                                                                                                                                                                                                                |
| Terminal Capacity 5                                                                                                                             | 1 x 6mm2                                                                                                     |                                                                                                                                                                                                                                                                                                                                                                                                                                                                                                                                                                                                                                                                                                                                                                                                                                                                                                                                                                                                                                                                                                                                                                                                                                                                                                                                                                                                                                                                                                                                                                                                                                                                                                                                                                                                                                                                                                                                                                                                                                                                                                                                |
| Earth Terminal Capacity 1                                                                                                                       | 6 x 1mm2                                                                                                     |                                                                                                                                                                                                                                                                                                                                                                                                                                                                                                                                                                                                                                                                                                                                                                                                                                                                                                                                                                                                                                                                                                                                                                                                                                                                                                                                                                                                                                                                                                                                                                                                                                                                                                                                                                                                                                                                                                                                                                                                                                                                                                                                |
| Earth Terminal Capacity 2                                                                                                                       | 5 x 1.5mm2                                                                                                   |                                                                                                                                                                                                                                                                                                                                                                                                                                                                                                                                                                                                                                                                                                                                                                                                                                                                                                                                                                                                                                                                                                                                                                                                                                                                                                                                                                                                                                                                                                                                                                                                                                                                                                                                                                                                                                                                                                                                                                                                                                                                                                                                |
| Earth Terminal Capacity 3                                                                                                                       | 3 x 2.5mm2                                                                                                   |                                                                                                                                                                                                                                                                                                                                                                                                                                                                                                                                                                                                                                                                                                                                                                                                                                                                                                                                                                                                                                                                                                                                                                                                                                                                                                                                                                                                                                                                                                                                                                                                                                                                                                                                                                                                                                                                                                                                                                                                                                                                                                                                |
| Earth Terminal Capacity 4                                                                                                                       | 2 x 4mm2 Multi-strand                                                                                        |                                                                                                                                                                                                                                                                                                                                                                                                                                                                                                                                                                                                                                                                                                                                                                                                                                                                                                                                                                                                                                                                                                                                                                                                                                                                                                                                                                                                                                                                                                                                                                                                                                                                                                                                                                                                                                                                                                                                                                                                                                                                                                                                |
| Earth Terminal Capacity 5                                                                                                                       | 1 x 6mm2                                                                                                     |                                                                                                                                                                                                                                                                                                                                                                                                                                                                                                                                                                                                                                                                                                                                                                                                                                                                                                                                                                                                                                                                                                                                                                                                                                                                                                                                                                                                                                                                                                                                                                                                                                                                                                                                                                                                                                                                                                                                                                                                                                                                                                                                |
| Product Class 1                                                                                                                                 | Must be earthed                                                                                              |                                                                                                                                                                                                                                                                                                                                                                                                                                                                                                                                                                                                                                                                                                                                                                                                                                                                                                                                                                                                                                                                                                                                                                                                                                                                                                                                                                                                                                                                                                                                                                                                                                                                                                                                                                                                                                                                                                                                                                                                                                                                                                                                |
| Ambient Operating Temperature                                                                                                                   | -5° to +40°C                                                                                                 |                                                                                                                                                                                                                                                                                                                                                                                                                                                                                                                                                                                                                                                                                                                                                                                                                                                                                                                                                                                                                                                                                                                                                                                                                                                                                                                                                                                                                                                                                                                                                                                                                                                                                                                                                                                                                                                                                                                                                                                                                                                                                                                                |
| Recommended Location                                                                                                                            | Internal Use Only                                                                                            |                                                                                                                                                                                                                                                                                                                                                                                                                                                                                                                                                                                                                                                                                                                                                                                                                                                                                                                                                                                                                                                                                                                                                                                                                                                                                                                                                                                                                                                                                                                                                                                                                                                                                                                                                                                                                                                                                                                                                                                                                                                                                                                                |
| Maximum Installation Altitude                                                                                                                   | 2000m                                                                                                        |                                                                                                                                                                                                                                                                                                                                                                                                                                                                                                                                                                                                                                                                                                                                                                                                                                                                                                                                                                                                                                                                                                                                                                                                                                                                                                                                                                                                                                                                                                                                                                                                                                                                                                                                                                                                                                                                                                                                                                                                                                                                                                                                |
| Standard/Approval                                                                                                                               | BS EN 60669-1                                                                                                |                                                                                                                                                                                                                                                                                                                                                                                                                                                                                                                                                                                                                                                                                                                                                                                                                                                                                                                                                                                                                                                                                                                                                                                                                                                                                                                                                                                                                                                                                                                                                                                                                                                                                                                                                                                                                                                                                                                                                                                                                                                                                                                                |
| All products listed conform to current British or<br>European standard and the product information is<br>correct at the time of going to press. | All accessories are manufactured under an accredited BS EN ISO 9001 : 2015 Quality Management System.        | It is the policy of the company to improve products as part of our development programme.  Therefore, we reserve the right to alter designs and dimensions without prior notice.                                                                                                                                                                                                                                                                                                                                                                                                                                                                                                                                                                                                                                                                                                                                                                                                                                                                                                                                                                                                                                                                                                                                                                                                                                                                                                                                                                                                                                                                                                                                                                                                                                                                                                                                                                                                                                                                                                                                               |
| Illustrations and diagrams are reproduced within the limitations of reproduction and printing                                                   | Due to manufacturing processes we cannot guarantee an exact colour match and shadings of or cartain finishes | Correct as at 12 October 2018 04:30 PM<br>E&OE                                                                                                                                                                                                                                                                                                                                                                                                                                                                                                                                                                                                                                                                                                                                                                                                                                                                                                                                                                                                                                                                                                                                                                                                                                                                                                                                                                                                                                                                                                                                                                                                                                                                                                                                                                                                                                                                                                                                                                                                                                                                                 |