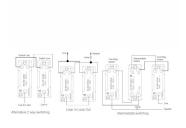

## **BOLPT24PB-B**

Bloomsbury Ovolo Light Oak 4 gang 20AX 2 Way Toggle Polished Brass Plain Dome/Black Collar

Item Image

Wiring

**Dimensions** 

|                                                                                                                                                 |                                                                                                               | The Fining Science Hilliam Sig Misensiting States  All sealth congruence motivates while states of the State States (State States State |
|-------------------------------------------------------------------------------------------------------------------------------------------------|---------------------------------------------------------------------------------------------------------------|--------------------------------------------------------------------------------------------------------------------------------------------------------------------------------------------------------------------------------------------------------------------------------------------------------------------------------------------------------------------------------------------------------------------------------------------------------------------------------------------------------------------------------------------------------------------------------------------------------------------------------------------------------------------------------------------------------------------------------------------------------------------------------------------------------------------------------------------------------------------------------------------------------------------------------------------------------------------------------------------------------------------------------------------------------------------------------------------------------------------------------------------------------------------------------------------------------------------------------------------------------------------------------------------------------------------------------------------------------------------------------------------------------------------------------------------------------------------------------------------------------------------------------------------------------------------------------------------------------------------------------------------------------------------------------------------------------------------------------------------------------------------------------------------------------------------------------------------------------------------------------------------------------------------------------------------------------------------------------------------------------------------------------------------------------------------------------------------------------------------------------|
| Primary Range                                                                                                                                   | Bloomsbury Plain Dome                                                                                         |                                                                                                                                                                                                                                                                                                                                                                                                                                                                                                                                                                                                                                                                                                                                                                                                                                                                                                                                                                                                                                                                                                                                                                                                                                                                                                                                                                                                                                                                                                                                                                                                                                                                                                                                                                                                                                                                                                                                                                                                                                                                                                                                |
| Insert Type                                                                                                                                     | 4 gang 20AX 2 Way Toggle                                                                                      |                                                                                                                                                                                                                                                                                                                                                                                                                                                                                                                                                                                                                                                                                                                                                                                                                                                                                                                                                                                                                                                                                                                                                                                                                                                                                                                                                                                                                                                                                                                                                                                                                                                                                                                                                                                                                                                                                                                                                                                                                                                                                                                                |
| Plate Finish                                                                                                                                    | Bloomsbury Ovolo Light Oak                                                                                    |                                                                                                                                                                                                                                                                                                                                                                                                                                                                                                                                                                                                                                                                                                                                                                                                                                                                                                                                                                                                                                                                                                                                                                                                                                                                                                                                                                                                                                                                                                                                                                                                                                                                                                                                                                                                                                                                                                                                                                                                                                                                                                                                |
| Insert Colour                                                                                                                                   | Polished Brass/Black Collar                                                                                   |                                                                                                                                                                                                                                                                                                                                                                                                                                                                                                                                                                                                                                                                                                                                                                                                                                                                                                                                                                                                                                                                                                                                                                                                                                                                                                                                                                                                                                                                                                                                                                                                                                                                                                                                                                                                                                                                                                                                                                                                                                                                                                                                |
| EAN13 Barcode                                                                                                                                   | 5028690335887                                                                                                 |                                                                                                                                                                                                                                                                                                                                                                                                                                                                                                                                                                                                                                                                                                                                                                                                                                                                                                                                                                                                                                                                                                                                                                                                                                                                                                                                                                                                                                                                                                                                                                                                                                                                                                                                                                                                                                                                                                                                                                                                                                                                                                                                |
| Dimensions (Nominal)                                                                                                                            | Quad: Height = 163mm Width = 163mm Depth = 14.5mm Plinth, Collar and Dome Depth = 45.0mm                      |                                                                                                                                                                                                                                                                                                                                                                                                                                                                                                                                                                                                                                                                                                                                                                                                                                                                                                                                                                                                                                                                                                                                                                                                                                                                                                                                                                                                                                                                                                                                                                                                                                                                                                                                                                                                                                                                                                                                                                                                                                                                                                                                |
| Fixing Hole Centres                                                                                                                             | Box Fixing = 120.6mm x 2 Grid Fixing = N/A                                                                    |                                                                                                                                                                                                                                                                                                                                                                                                                                                                                                                                                                                                                                                                                                                                                                                                                                                                                                                                                                                                                                                                                                                                                                                                                                                                                                                                                                                                                                                                                                                                                                                                                                                                                                                                                                                                                                                                                                                                                                                                                                                                                                                                |
| Minimum Wall Box Depth                                                                                                                          | 25mm                                                                                                          |                                                                                                                                                                                                                                                                                                                                                                                                                                                                                                                                                                                                                                                                                                                                                                                                                                                                                                                                                                                                                                                                                                                                                                                                                                                                                                                                                                                                                                                                                                                                                                                                                                                                                                                                                                                                                                                                                                                                                                                                                                                                                                                                |
| Switched Poles                                                                                                                                  | Single                                                                                                        |                                                                                                                                                                                                                                                                                                                                                                                                                                                                                                                                                                                                                                                                                                                                                                                                                                                                                                                                                                                                                                                                                                                                                                                                                                                                                                                                                                                                                                                                                                                                                                                                                                                                                                                                                                                                                                                                                                                                                                                                                                                                                                                                |
| Current Rating                                                                                                                                  | 20AX                                                                                                          |                                                                                                                                                                                                                                                                                                                                                                                                                                                                                                                                                                                                                                                                                                                                                                                                                                                                                                                                                                                                                                                                                                                                                                                                                                                                                                                                                                                                                                                                                                                                                                                                                                                                                                                                                                                                                                                                                                                                                                                                                                                                                                                                |
| Voltage                                                                                                                                         | 220/250V AC                                                                                                   |                                                                                                                                                                                                                                                                                                                                                                                                                                                                                                                                                                                                                                                                                                                                                                                                                                                                                                                                                                                                                                                                                                                                                                                                                                                                                                                                                                                                                                                                                                                                                                                                                                                                                                                                                                                                                                                                                                                                                                                                                                                                                                                                |
| Maximum Load                                                                                                                                    | 20 Amp inductive                                                                                              |                                                                                                                                                                                                                                                                                                                                                                                                                                                                                                                                                                                                                                                                                                                                                                                                                                                                                                                                                                                                                                                                                                                                                                                                                                                                                                                                                                                                                                                                                                                                                                                                                                                                                                                                                                                                                                                                                                                                                                                                                                                                                                                                |
| Mains Frequency                                                                                                                                 | 50Hz                                                                                                          |                                                                                                                                                                                                                                                                                                                                                                                                                                                                                                                                                                                                                                                                                                                                                                                                                                                                                                                                                                                                                                                                                                                                                                                                                                                                                                                                                                                                                                                                                                                                                                                                                                                                                                                                                                                                                                                                                                                                                                                                                                                                                                                                |
| IP Rating                                                                                                                                       | IP2XD                                                                                                         |                                                                                                                                                                                                                                                                                                                                                                                                                                                                                                                                                                                                                                                                                                                                                                                                                                                                                                                                                                                                                                                                                                                                                                                                                                                                                                                                                                                                                                                                                                                                                                                                                                                                                                                                                                                                                                                                                                                                                                                                                                                                                                                                |
| Contact Gap Minimum                                                                                                                             | 3mm                                                                                                           |                                                                                                                                                                                                                                                                                                                                                                                                                                                                                                                                                                                                                                                                                                                                                                                                                                                                                                                                                                                                                                                                                                                                                                                                                                                                                                                                                                                                                                                                                                                                                                                                                                                                                                                                                                                                                                                                                                                                                                                                                                                                                                                                |
| Terminal Capacity 1                                                                                                                             | 5 x 1mm2                                                                                                      |                                                                                                                                                                                                                                                                                                                                                                                                                                                                                                                                                                                                                                                                                                                                                                                                                                                                                                                                                                                                                                                                                                                                                                                                                                                                                                                                                                                                                                                                                                                                                                                                                                                                                                                                                                                                                                                                                                                                                                                                                                                                                                                                |
| Terminal Capacity 2                                                                                                                             | 4 x 1.5mm2                                                                                                    |                                                                                                                                                                                                                                                                                                                                                                                                                                                                                                                                                                                                                                                                                                                                                                                                                                                                                                                                                                                                                                                                                                                                                                                                                                                                                                                                                                                                                                                                                                                                                                                                                                                                                                                                                                                                                                                                                                                                                                                                                                                                                                                                |
| Terminal Capacity 3                                                                                                                             | 2 x 2.5mm2                                                                                                    |                                                                                                                                                                                                                                                                                                                                                                                                                                                                                                                                                                                                                                                                                                                                                                                                                                                                                                                                                                                                                                                                                                                                                                                                                                                                                                                                                                                                                                                                                                                                                                                                                                                                                                                                                                                                                                                                                                                                                                                                                                                                                                                                |
| Terminal Capacity 4                                                                                                                             | 2 x 4mm2 Multi-strand                                                                                         |                                                                                                                                                                                                                                                                                                                                                                                                                                                                                                                                                                                                                                                                                                                                                                                                                                                                                                                                                                                                                                                                                                                                                                                                                                                                                                                                                                                                                                                                                                                                                                                                                                                                                                                                                                                                                                                                                                                                                                                                                                                                                                                                |
| Terminal Capacity 5                                                                                                                             | 1 x 6mm2                                                                                                      |                                                                                                                                                                                                                                                                                                                                                                                                                                                                                                                                                                                                                                                                                                                                                                                                                                                                                                                                                                                                                                                                                                                                                                                                                                                                                                                                                                                                                                                                                                                                                                                                                                                                                                                                                                                                                                                                                                                                                                                                                                                                                                                                |
| Earth Terminal Capacity 1                                                                                                                       | 6 x 1mm2                                                                                                      |                                                                                                                                                                                                                                                                                                                                                                                                                                                                                                                                                                                                                                                                                                                                                                                                                                                                                                                                                                                                                                                                                                                                                                                                                                                                                                                                                                                                                                                                                                                                                                                                                                                                                                                                                                                                                                                                                                                                                                                                                                                                                                                                |
| Earth Terminal Capacity 2                                                                                                                       | 5 x 1.5mm2                                                                                                    |                                                                                                                                                                                                                                                                                                                                                                                                                                                                                                                                                                                                                                                                                                                                                                                                                                                                                                                                                                                                                                                                                                                                                                                                                                                                                                                                                                                                                                                                                                                                                                                                                                                                                                                                                                                                                                                                                                                                                                                                                                                                                                                                |
| Earth Terminal Capacity 3                                                                                                                       | 3 x 2.5mm2                                                                                                    |                                                                                                                                                                                                                                                                                                                                                                                                                                                                                                                                                                                                                                                                                                                                                                                                                                                                                                                                                                                                                                                                                                                                                                                                                                                                                                                                                                                                                                                                                                                                                                                                                                                                                                                                                                                                                                                                                                                                                                                                                                                                                                                                |
| Earth Terminal Capacity 4                                                                                                                       | 2 x 4mm2 Multi-strand                                                                                         |                                                                                                                                                                                                                                                                                                                                                                                                                                                                                                                                                                                                                                                                                                                                                                                                                                                                                                                                                                                                                                                                                                                                                                                                                                                                                                                                                                                                                                                                                                                                                                                                                                                                                                                                                                                                                                                                                                                                                                                                                                                                                                                                |
| Earth Terminal Capacity 5                                                                                                                       | 1 x 6mm2                                                                                                      |                                                                                                                                                                                                                                                                                                                                                                                                                                                                                                                                                                                                                                                                                                                                                                                                                                                                                                                                                                                                                                                                                                                                                                                                                                                                                                                                                                                                                                                                                                                                                                                                                                                                                                                                                                                                                                                                                                                                                                                                                                                                                                                                |
| Product Class 1                                                                                                                                 | Must be earthed                                                                                               |                                                                                                                                                                                                                                                                                                                                                                                                                                                                                                                                                                                                                                                                                                                                                                                                                                                                                                                                                                                                                                                                                                                                                                                                                                                                                                                                                                                                                                                                                                                                                                                                                                                                                                                                                                                                                                                                                                                                                                                                                                                                                                                                |
| Ambient Operating Temperature                                                                                                                   | -5° to +40°C                                                                                                  |                                                                                                                                                                                                                                                                                                                                                                                                                                                                                                                                                                                                                                                                                                                                                                                                                                                                                                                                                                                                                                                                                                                                                                                                                                                                                                                                                                                                                                                                                                                                                                                                                                                                                                                                                                                                                                                                                                                                                                                                                                                                                                                                |
| Recommended Location                                                                                                                            | Internal Use Only                                                                                             |                                                                                                                                                                                                                                                                                                                                                                                                                                                                                                                                                                                                                                                                                                                                                                                                                                                                                                                                                                                                                                                                                                                                                                                                                                                                                                                                                                                                                                                                                                                                                                                                                                                                                                                                                                                                                                                                                                                                                                                                                                                                                                                                |
| Maximum Installation Altitude                                                                                                                   | 2000m                                                                                                         |                                                                                                                                                                                                                                                                                                                                                                                                                                                                                                                                                                                                                                                                                                                                                                                                                                                                                                                                                                                                                                                                                                                                                                                                                                                                                                                                                                                                                                                                                                                                                                                                                                                                                                                                                                                                                                                                                                                                                                                                                                                                                                                                |
| Standard/Approval                                                                                                                               | BS EN 60669-1                                                                                                 |                                                                                                                                                                                                                                                                                                                                                                                                                                                                                                                                                                                                                                                                                                                                                                                                                                                                                                                                                                                                                                                                                                                                                                                                                                                                                                                                                                                                                                                                                                                                                                                                                                                                                                                                                                                                                                                                                                                                                                                                                                                                                                                                |
| All products listed conform to current British or<br>European standard and the product information is<br>correct at the time of going to press. | All accessories are manufactured under an accredited BS EN ISO 9001 : 2015 Quality Management System.         | It is the policy of the company to improve products<br>as part of our development programme.  Therefore, we reserve the right to alter designs<br>and dimensions without prior notice.                                                                                                                                                                                                                                                                                                                                                                                                                                                                                                                                                                                                                                                                                                                                                                                                                                                                                                                                                                                                                                                                                                                                                                                                                                                                                                                                                                                                                                                                                                                                                                                                                                                                                                                                                                                                                                                                                                                                         |
| Illustrations and diagrams are reproduced within the limitations of reproduction and printing process and are not binding.                      | Due to manufacturing processes we cannot guarantee an exact colour match and shadings of of certain finishes. | Correct as at 12 October 2018 04:30 PM<br>E&OE                                                                                                                                                                                                                                                                                                                                                                                                                                                                                                                                                                                                                                                                                                                                                                                                                                                                                                                                                                                                                                                                                                                                                                                                                                                                                                                                                                                                                                                                                                                                                                                                                                                                                                                                                                                                                                                                                                                                                                                                                                                                                 |