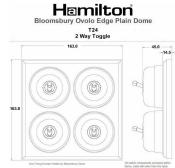

## **BOLPT24PB-B**

Bloomsbury Ovolo Light Oak 4 gang 20AX 2 Way Toggle Polished Brass Plain Dome/Black Collar

Item Image

Wiring

**Dimensions** 

|                                                                                                                                                 |                                                                                                               | The Fining Science Hilliam Sig Misensiting States  All sealth congruence motivates while states of the State States (State States State |
|-------------------------------------------------------------------------------------------------------------------------------------------------|---------------------------------------------------------------------------------------------------------------|--------------------------------------------------------------------------------------------------------------------------------------------------------------------------------------------------------------------------------------------------------------------------------------------------------------------------------------------------------------------------------------------------------------------------------------------------------------------------------------------------------------------------------------------------------------------------------------------------------------------------------------------------------------------------------------------------------------------------------------------------------------------------------------------------------------------------------------------------------------------------------------------------------------------------------------------------------------------------------------------------------------------------------------------------------------------------------------------------------------------------------------------------------------------------------------------------------------------------------------------------------------------------------------------------------------------------------------------------------------------------------------------------------------------------------------------------------------------------------------------------------------------------------------------------------------------------------------------------------------------------------------------------------------------------------------------------------------------------------------------------------------------------------------------------------------------------------------------------------------------------------------------------------------------------------------------------------------------------------------------------------------------------------------------------------------------------------------------------------------------------------|
| Primary Range                                                                                                                                   | Bloomsbury Plain Dome                                                                                         |                                                                                                                                                                                                                                                                                                                                                                                                                                                                                                                                                                                                                                                                                                                                                                                                                                                                                                                                                                                                                                                                                                                                                                                                                                                                                                                                                                                                                                                                                                                                                                                                                                                                                                                                                                                                                                                                                                                                                                                                                                                                                                                                |
| Insert Type                                                                                                                                     | 4 gang 20AX 2 Way Toggle                                                                                      |                                                                                                                                                                                                                                                                                                                                                                                                                                                                                                                                                                                                                                                                                                                                                                                                                                                                                                                                                                                                                                                                                                                                                                                                                                                                                                                                                                                                                                                                                                                                                                                                                                                                                                                                                                                                                                                                                                                                                                                                                                                                                                                                |
| Plate Finish                                                                                                                                    | Bloomsbury Ovolo Light Oak                                                                                    |                                                                                                                                                                                                                                                                                                                                                                                                                                                                                                                                                                                                                                                                                                                                                                                                                                                                                                                                                                                                                                                                                                                                                                                                                                                                                                                                                                                                                                                                                                                                                                                                                                                                                                                                                                                                                                                                                                                                                                                                                                                                                                                                |
| Insert Colour                                                                                                                                   | Polished Brass/Black Collar                                                                                   |                                                                                                                                                                                                                                                                                                                                                                                                                                                                                                                                                                                                                                                                                                                                                                                                                                                                                                                                                                                                                                                                                                                                                                                                                                                                                                                                                                                                                                                                                                                                                                                                                                                                                                                                                                                                                                                                                                                                                                                                                                                                                                                                |
| EAN13 Barcode                                                                                                                                   | 5028690335887                                                                                                 |                                                                                                                                                                                                                                                                                                                                                                                                                                                                                                                                                                                                                                                                                                                                                                                                                                                                                                                                                                                                                                                                                                                                                                                                                                                                                                                                                                                                                                                                                                                                                                                                                                                                                                                                                                                                                                                                                                                                                                                                                                                                                                                                |
| Dimensions (Nominal)                                                                                                                            | Quad: Height = 163mm Width = 163mm Depth = 14.5mm Plinth, Collar and Dome Depth = 45.0mm                      |                                                                                                                                                                                                                                                                                                                                                                                                                                                                                                                                                                                                                                                                                                                                                                                                                                                                                                                                                                                                                                                                                                                                                                                                                                                                                                                                                                                                                                                                                                                                                                                                                                                                                                                                                                                                                                                                                                                                                                                                                                                                                                                                |
| Fixing Hole Centres                                                                                                                             | Box Fixing = 120.6mm x 2 Grid Fixing = N/A                                                                    |                                                                                                                                                                                                                                                                                                                                                                                                                                                                                                                                                                                                                                                                                                                                                                                                                                                                                                                                                                                                                                                                                                                                                                                                                                                                                                                                                                                                                                                                                                                                                                                                                                                                                                                                                                                                                                                                                                                                                                                                                                                                                                                                |
| Minimum Wall Box Depth                                                                                                                          | 25mm                                                                                                          |                                                                                                                                                                                                                                                                                                                                                                                                                                                                                                                                                                                                                                                                                                                                                                                                                                                                                                                                                                                                                                                                                                                                                                                                                                                                                                                                                                                                                                                                                                                                                                                                                                                                                                                                                                                                                                                                                                                                                                                                                                                                                                                                |
| Switched Poles                                                                                                                                  | Single                                                                                                        |                                                                                                                                                                                                                                                                                                                                                                                                                                                                                                                                                                                                                                                                                                                                                                                                                                                                                                                                                                                                                                                                                                                                                                                                                                                                                                                                                                                                                                                                                                                                                                                                                                                                                                                                                                                                                                                                                                                                                                                                                                                                                                                                |
| Current Rating                                                                                                                                  | 20AX                                                                                                          |                                                                                                                                                                                                                                                                                                                                                                                                                                                                                                                                                                                                                                                                                                                                                                                                                                                                                                                                                                                                                                                                                                                                                                                                                                                                                                                                                                                                                                                                                                                                                                                                                                                                                                                                                                                                                                                                                                                                                                                                                                                                                                                                |
| Voltage                                                                                                                                         | 220/250V AC                                                                                                   |                                                                                                                                                                                                                                                                                                                                                                                                                                                                                                                                                                                                                                                                                                                                                                                                                                                                                                                                                                                                                                                                                                                                                                                                                                                                                                                                                                                                                                                                                                                                                                                                                                                                                                                                                                                                                                                                                                                                                                                                                                                                                                                                |
| Maximum Load                                                                                                                                    | 20 Amp inductive                                                                                              |                                                                                                                                                                                                                                                                                                                                                                                                                                                                                                                                                                                                                                                                                                                                                                                                                                                                                                                                                                                                                                                                                                                                                                                                                                                                                                                                                                                                                                                                                                                                                                                                                                                                                                                                                                                                                                                                                                                                                                                                                                                                                                                                |
| Mains Frequency                                                                                                                                 | 50Hz                                                                                                          |                                                                                                                                                                                                                                                                                                                                                                                                                                                                                                                                                                                                                                                                                                                                                                                                                                                                                                                                                                                                                                                                                                                                                                                                                                                                                                                                                                                                                                                                                                                                                                                                                                                                                                                                                                                                                                                                                                                                                                                                                                                                                                                                |
| IP Rating                                                                                                                                       | IP2XD                                                                                                         |                                                                                                                                                                                                                                                                                                                                                                                                                                                                                                                                                                                                                                                                                                                                                                                                                                                                                                                                                                                                                                                                                                                                                                                                                                                                                                                                                                                                                                                                                                                                                                                                                                                                                                                                                                                                                                                                                                                                                                                                                                                                                                                                |
| Contact Gap Minimum                                                                                                                             | 3mm                                                                                                           |                                                                                                                                                                                                                                                                                                                                                                                                                                                                                                                                                                                                                                                                                                                                                                                                                                                                                                                                                                                                                                                                                                                                                                                                                                                                                                                                                                                                                                                                                                                                                                                                                                                                                                                                                                                                                                                                                                                                                                                                                                                                                                                                |
| Terminal Capacity 1                                                                                                                             | 5 x 1mm2                                                                                                      |                                                                                                                                                                                                                                                                                                                                                                                                                                                                                                                                                                                                                                                                                                                                                                                                                                                                                                                                                                                                                                                                                                                                                                                                                                                                                                                                                                                                                                                                                                                                                                                                                                                                                                                                                                                                                                                                                                                                                                                                                                                                                                                                |
| Terminal Capacity 2                                                                                                                             | 4 x 1.5mm2                                                                                                    |                                                                                                                                                                                                                                                                                                                                                                                                                                                                                                                                                                                                                                                                                                                                                                                                                                                                                                                                                                                                                                                                                                                                                                                                                                                                                                                                                                                                                                                                                                                                                                                                                                                                                                                                                                                                                                                                                                                                                                                                                                                                                                                                |
| Terminal Capacity 3                                                                                                                             | 2 x 2.5mm2                                                                                                    |                                                                                                                                                                                                                                                                                                                                                                                                                                                                                                                                                                                                                                                                                                                                                                                                                                                                                                                                                                                                                                                                                                                                                                                                                                                                                                                                                                                                                                                                                                                                                                                                                                                                                                                                                                                                                                                                                                                                                                                                                                                                                                                                |
| Terminal Capacity 4                                                                                                                             | 2 x 4mm2 Multi-strand                                                                                         |                                                                                                                                                                                                                                                                                                                                                                                                                                                                                                                                                                                                                                                                                                                                                                                                                                                                                                                                                                                                                                                                                                                                                                                                                                                                                                                                                                                                                                                                                                                                                                                                                                                                                                                                                                                                                                                                                                                                                                                                                                                                                                                                |
| Terminal Capacity 5                                                                                                                             | 1 x 6mm2                                                                                                      |                                                                                                                                                                                                                                                                                                                                                                                                                                                                                                                                                                                                                                                                                                                                                                                                                                                                                                                                                                                                                                                                                                                                                                                                                                                                                                                                                                                                                                                                                                                                                                                                                                                                                                                                                                                                                                                                                                                                                                                                                                                                                                                                |
| Earth Terminal Capacity 1                                                                                                                       | 6 x 1mm2                                                                                                      |                                                                                                                                                                                                                                                                                                                                                                                                                                                                                                                                                                                                                                                                                                                                                                                                                                                                                                                                                                                                                                                                                                                                                                                                                                                                                                                                                                                                                                                                                                                                                                                                                                                                                                                                                                                                                                                                                                                                                                                                                                                                                                                                |
| Earth Terminal Capacity 2                                                                                                                       | 5 x 1.5mm2                                                                                                    |                                                                                                                                                                                                                                                                                                                                                                                                                                                                                                                                                                                                                                                                                                                                                                                                                                                                                                                                                                                                                                                                                                                                                                                                                                                                                                                                                                                                                                                                                                                                                                                                                                                                                                                                                                                                                                                                                                                                                                                                                                                                                                                                |
| Earth Terminal Capacity 3                                                                                                                       | 3 x 2.5mm2                                                                                                    |                                                                                                                                                                                                                                                                                                                                                                                                                                                                                                                                                                                                                                                                                                                                                                                                                                                                                                                                                                                                                                                                                                                                                                                                                                                                                                                                                                                                                                                                                                                                                                                                                                                                                                                                                                                                                                                                                                                                                                                                                                                                                                                                |
| Earth Terminal Capacity 4                                                                                                                       | 2 x 4mm2 Multi-strand                                                                                         |                                                                                                                                                                                                                                                                                                                                                                                                                                                                                                                                                                                                                                                                                                                                                                                                                                                                                                                                                                                                                                                                                                                                                                                                                                                                                                                                                                                                                                                                                                                                                                                                                                                                                                                                                                                                                                                                                                                                                                                                                                                                                                                                |
| Earth Terminal Capacity 5                                                                                                                       | 1 x 6mm2                                                                                                      |                                                                                                                                                                                                                                                                                                                                                                                                                                                                                                                                                                                                                                                                                                                                                                                                                                                                                                                                                                                                                                                                                                                                                                                                                                                                                                                                                                                                                                                                                                                                                                                                                                                                                                                                                                                                                                                                                                                                                                                                                                                                                                                                |
| Product Class 1                                                                                                                                 | Must be earthed                                                                                               |                                                                                                                                                                                                                                                                                                                                                                                                                                                                                                                                                                                                                                                                                                                                                                                                                                                                                                                                                                                                                                                                                                                                                                                                                                                                                                                                                                                                                                                                                                                                                                                                                                                                                                                                                                                                                                                                                                                                                                                                                                                                                                                                |
| Ambient Operating Temperature                                                                                                                   | -5° to +40°C                                                                                                  |                                                                                                                                                                                                                                                                                                                                                                                                                                                                                                                                                                                                                                                                                                                                                                                                                                                                                                                                                                                                                                                                                                                                                                                                                                                                                                                                                                                                                                                                                                                                                                                                                                                                                                                                                                                                                                                                                                                                                                                                                                                                                                                                |
| Recommended Location                                                                                                                            | Internal Use Only                                                                                             |                                                                                                                                                                                                                                                                                                                                                                                                                                                                                                                                                                                                                                                                                                                                                                                                                                                                                                                                                                                                                                                                                                                                                                                                                                                                                                                                                                                                                                                                                                                                                                                                                                                                                                                                                                                                                                                                                                                                                                                                                                                                                                                                |
| Maximum Installation Altitude                                                                                                                   | 2000m                                                                                                         |                                                                                                                                                                                                                                                                                                                                                                                                                                                                                                                                                                                                                                                                                                                                                                                                                                                                                                                                                                                                                                                                                                                                                                                                                                                                                                                                                                                                                                                                                                                                                                                                                                                                                                                                                                                                                                                                                                                                                                                                                                                                                                                                |
| Standard/Approval                                                                                                                               | BS EN 60669-1                                                                                                 |                                                                                                                                                                                                                                                                                                                                                                                                                                                                                                                                                                                                                                                                                                                                                                                                                                                                                                                                                                                                                                                                                                                                                                                                                                                                                                                                                                                                                                                                                                                                                                                                                                                                                                                                                                                                                                                                                                                                                                                                                                                                                                                                |
| All products listed conform to current British or<br>European standard and the product information is<br>correct at the time of going to press. | All accessories are manufactured under an accredited BS EN ISO 9001 : 2015 Quality Management System.         | It is the policy of the company to improve products<br>as part of our development programme.  Therefore, we reserve the right to alter designs<br>and dimensions without prior notice.                                                                                                                                                                                                                                                                                                                                                                                                                                                                                                                                                                                                                                                                                                                                                                                                                                                                                                                                                                                                                                                                                                                                                                                                                                                                                                                                                                                                                                                                                                                                                                                                                                                                                                                                                                                                                                                                                                                                         |
| Illustrations and diagrams are reproduced within the limitations of reproduction and printing process and are not binding.                      | Due to manufacturing processes we cannot guarantee an exact colour match and shadings of of certain finishes. | Correct as at 12 October 2018 04:30 PM<br>E&OE                                                                                                                                                                                                                                                                                                                                                                                                                                                                                                                                                                                                                                                                                                                                                                                                                                                                                                                                                                                                                                                                                                                                                                                                                                                                                                                                                                                                                                                                                                                                                                                                                                                                                                                                                                                                                                                                                                                                                                                                                                                                                 |