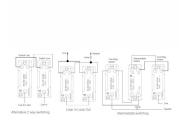

## **BOLPT24BC-B**

Bloomsbury Ovolo Light Oak 4 gang 20AX 2 Way Toggle Bright Chrome Plain Dome/Black Collar

Item Image

Wiring

**Dimensions** 

|                                                                                                                                                 |                                                                                                                     | the Final State In Manufact State of the Control of |
|-------------------------------------------------------------------------------------------------------------------------------------------------|---------------------------------------------------------------------------------------------------------------------|--------------------------------------------------------------------------------------------------------------------------------------------------------------------------------------------------------------------------------------------------------------------------------------------------------------------------------------------------------------------------------------------------------------------------------------------------------------------------------------------------------------------------------------------------------------------------------------------------------------------------------------------------------------------------------------------------------------------------------------------------------------------------------------------------------------------------------------------------------------------------------------------------------------------------------------------------------------------------------------------------------------------------------------------------------------------------------------------------------------------------------------------------------------------------------------------------------------------------------------------------------------------------------------------------------------------------------------------------------------------------------------------------------------------------------------------------------------------------------------------------------------------------------------------------------------------------------------------------------------------------------------------------------------------------------------------------------------------------------------------------------------------------------------------------------------------------------------------------------------------------------------------------------------------------------------------------------------------------------------------------------------------------------------------------------------------------------------------------------------------------------|
| Primary Range                                                                                                                                   | Bloomsbury Plain Dome                                                                                               |                                                                                                                                                                                                                                                                                                                                                                                                                                                                                                                                                                                                                                                                                                                                                                                                                                                                                                                                                                                                                                                                                                                                                                                                                                                                                                                                                                                                                                                                                                                                                                                                                                                                                                                                                                                                                                                                                                                                                                                                                                                                                                                                |
| Insert Type                                                                                                                                     | 4 gang 20AX 2 Way Toggle                                                                                            |                                                                                                                                                                                                                                                                                                                                                                                                                                                                                                                                                                                                                                                                                                                                                                                                                                                                                                                                                                                                                                                                                                                                                                                                                                                                                                                                                                                                                                                                                                                                                                                                                                                                                                                                                                                                                                                                                                                                                                                                                                                                                                                                |
| Plate Finish                                                                                                                                    | Bloomsbury Ovolo Light Oak                                                                                          |                                                                                                                                                                                                                                                                                                                                                                                                                                                                                                                                                                                                                                                                                                                                                                                                                                                                                                                                                                                                                                                                                                                                                                                                                                                                                                                                                                                                                                                                                                                                                                                                                                                                                                                                                                                                                                                                                                                                                                                                                                                                                                                                |
| Insert Colour                                                                                                                                   | Bright Chrome/Black Collar                                                                                          |                                                                                                                                                                                                                                                                                                                                                                                                                                                                                                                                                                                                                                                                                                                                                                                                                                                                                                                                                                                                                                                                                                                                                                                                                                                                                                                                                                                                                                                                                                                                                                                                                                                                                                                                                                                                                                                                                                                                                                                                                                                                                                                                |
| EAN13 Barcode                                                                                                                                   | 5028690333883                                                                                                       |                                                                                                                                                                                                                                                                                                                                                                                                                                                                                                                                                                                                                                                                                                                                                                                                                                                                                                                                                                                                                                                                                                                                                                                                                                                                                                                                                                                                                                                                                                                                                                                                                                                                                                                                                                                                                                                                                                                                                                                                                                                                                                                                |
| Dimensions (Nominal)                                                                                                                            | Quad: Height = 163mm Width = 163mm Depth = 14.5mm Plinth, Collar and Dome Depth = 45.0mm                            |                                                                                                                                                                                                                                                                                                                                                                                                                                                                                                                                                                                                                                                                                                                                                                                                                                                                                                                                                                                                                                                                                                                                                                                                                                                                                                                                                                                                                                                                                                                                                                                                                                                                                                                                                                                                                                                                                                                                                                                                                                                                                                                                |
| Fixing Hole Centres                                                                                                                             | Box Fixing = 120.6mm x 2 Grid Fixing = N/A                                                                          |                                                                                                                                                                                                                                                                                                                                                                                                                                                                                                                                                                                                                                                                                                                                                                                                                                                                                                                                                                                                                                                                                                                                                                                                                                                                                                                                                                                                                                                                                                                                                                                                                                                                                                                                                                                                                                                                                                                                                                                                                                                                                                                                |
| Minimum Wall Box Depth                                                                                                                          | 25mm                                                                                                                |                                                                                                                                                                                                                                                                                                                                                                                                                                                                                                                                                                                                                                                                                                                                                                                                                                                                                                                                                                                                                                                                                                                                                                                                                                                                                                                                                                                                                                                                                                                                                                                                                                                                                                                                                                                                                                                                                                                                                                                                                                                                                                                                |
| Switched Poles                                                                                                                                  | Single                                                                                                              |                                                                                                                                                                                                                                                                                                                                                                                                                                                                                                                                                                                                                                                                                                                                                                                                                                                                                                                                                                                                                                                                                                                                                                                                                                                                                                                                                                                                                                                                                                                                                                                                                                                                                                                                                                                                                                                                                                                                                                                                                                                                                                                                |
| Current Rating                                                                                                                                  | 20AX                                                                                                                |                                                                                                                                                                                                                                                                                                                                                                                                                                                                                                                                                                                                                                                                                                                                                                                                                                                                                                                                                                                                                                                                                                                                                                                                                                                                                                                                                                                                                                                                                                                                                                                                                                                                                                                                                                                                                                                                                                                                                                                                                                                                                                                                |
| Voltage                                                                                                                                         | 220/250V AC                                                                                                         |                                                                                                                                                                                                                                                                                                                                                                                                                                                                                                                                                                                                                                                                                                                                                                                                                                                                                                                                                                                                                                                                                                                                                                                                                                                                                                                                                                                                                                                                                                                                                                                                                                                                                                                                                                                                                                                                                                                                                                                                                                                                                                                                |
| Maximum Load                                                                                                                                    | 20 Amp inductive                                                                                                    |                                                                                                                                                                                                                                                                                                                                                                                                                                                                                                                                                                                                                                                                                                                                                                                                                                                                                                                                                                                                                                                                                                                                                                                                                                                                                                                                                                                                                                                                                                                                                                                                                                                                                                                                                                                                                                                                                                                                                                                                                                                                                                                                |
| Mains Frequency                                                                                                                                 | 50Hz                                                                                                                |                                                                                                                                                                                                                                                                                                                                                                                                                                                                                                                                                                                                                                                                                                                                                                                                                                                                                                                                                                                                                                                                                                                                                                                                                                                                                                                                                                                                                                                                                                                                                                                                                                                                                                                                                                                                                                                                                                                                                                                                                                                                                                                                |
| IP Rating                                                                                                                                       | IP2XD                                                                                                               |                                                                                                                                                                                                                                                                                                                                                                                                                                                                                                                                                                                                                                                                                                                                                                                                                                                                                                                                                                                                                                                                                                                                                                                                                                                                                                                                                                                                                                                                                                                                                                                                                                                                                                                                                                                                                                                                                                                                                                                                                                                                                                                                |
| Contact Gap Minimum                                                                                                                             | 3mm                                                                                                                 |                                                                                                                                                                                                                                                                                                                                                                                                                                                                                                                                                                                                                                                                                                                                                                                                                                                                                                                                                                                                                                                                                                                                                                                                                                                                                                                                                                                                                                                                                                                                                                                                                                                                                                                                                                                                                                                                                                                                                                                                                                                                                                                                |
| Terminal Capacity 1                                                                                                                             | 5 x 1mm2                                                                                                            |                                                                                                                                                                                                                                                                                                                                                                                                                                                                                                                                                                                                                                                                                                                                                                                                                                                                                                                                                                                                                                                                                                                                                                                                                                                                                                                                                                                                                                                                                                                                                                                                                                                                                                                                                                                                                                                                                                                                                                                                                                                                                                                                |
| Terminal Capacity 2                                                                                                                             | 4 x 1.5mm2                                                                                                          |                                                                                                                                                                                                                                                                                                                                                                                                                                                                                                                                                                                                                                                                                                                                                                                                                                                                                                                                                                                                                                                                                                                                                                                                                                                                                                                                                                                                                                                                                                                                                                                                                                                                                                                                                                                                                                                                                                                                                                                                                                                                                                                                |
| Terminal Capacity 3                                                                                                                             | 2 x 2.5mm2                                                                                                          |                                                                                                                                                                                                                                                                                                                                                                                                                                                                                                                                                                                                                                                                                                                                                                                                                                                                                                                                                                                                                                                                                                                                                                                                                                                                                                                                                                                                                                                                                                                                                                                                                                                                                                                                                                                                                                                                                                                                                                                                                                                                                                                                |
| Terminal Capacity 4                                                                                                                             | 2 x 4mm2 Multi-strand                                                                                               |                                                                                                                                                                                                                                                                                                                                                                                                                                                                                                                                                                                                                                                                                                                                                                                                                                                                                                                                                                                                                                                                                                                                                                                                                                                                                                                                                                                                                                                                                                                                                                                                                                                                                                                                                                                                                                                                                                                                                                                                                                                                                                                                |
| Terminal Capacity 5                                                                                                                             | 1 x 6mm2                                                                                                            |                                                                                                                                                                                                                                                                                                                                                                                                                                                                                                                                                                                                                                                                                                                                                                                                                                                                                                                                                                                                                                                                                                                                                                                                                                                                                                                                                                                                                                                                                                                                                                                                                                                                                                                                                                                                                                                                                                                                                                                                                                                                                                                                |
| Earth Terminal Capacity 1                                                                                                                       | 6 x 1mm2                                                                                                            |                                                                                                                                                                                                                                                                                                                                                                                                                                                                                                                                                                                                                                                                                                                                                                                                                                                                                                                                                                                                                                                                                                                                                                                                                                                                                                                                                                                                                                                                                                                                                                                                                                                                                                                                                                                                                                                                                                                                                                                                                                                                                                                                |
| Earth Terminal Capacity 2                                                                                                                       | 5 x 1.5mm2                                                                                                          |                                                                                                                                                                                                                                                                                                                                                                                                                                                                                                                                                                                                                                                                                                                                                                                                                                                                                                                                                                                                                                                                                                                                                                                                                                                                                                                                                                                                                                                                                                                                                                                                                                                                                                                                                                                                                                                                                                                                                                                                                                                                                                                                |
| Earth Terminal Capacity 3                                                                                                                       | 3 x 2.5mm2                                                                                                          |                                                                                                                                                                                                                                                                                                                                                                                                                                                                                                                                                                                                                                                                                                                                                                                                                                                                                                                                                                                                                                                                                                                                                                                                                                                                                                                                                                                                                                                                                                                                                                                                                                                                                                                                                                                                                                                                                                                                                                                                                                                                                                                                |
| Earth Terminal Capacity 4                                                                                                                       | 2 x 4mm2 Multi-strand                                                                                               |                                                                                                                                                                                                                                                                                                                                                                                                                                                                                                                                                                                                                                                                                                                                                                                                                                                                                                                                                                                                                                                                                                                                                                                                                                                                                                                                                                                                                                                                                                                                                                                                                                                                                                                                                                                                                                                                                                                                                                                                                                                                                                                                |
| Earth Terminal Capacity 5                                                                                                                       | 1 x 6mm2                                                                                                            |                                                                                                                                                                                                                                                                                                                                                                                                                                                                                                                                                                                                                                                                                                                                                                                                                                                                                                                                                                                                                                                                                                                                                                                                                                                                                                                                                                                                                                                                                                                                                                                                                                                                                                                                                                                                                                                                                                                                                                                                                                                                                                                                |
| Product Class 1                                                                                                                                 | Must be earthed                                                                                                     |                                                                                                                                                                                                                                                                                                                                                                                                                                                                                                                                                                                                                                                                                                                                                                                                                                                                                                                                                                                                                                                                                                                                                                                                                                                                                                                                                                                                                                                                                                                                                                                                                                                                                                                                                                                                                                                                                                                                                                                                                                                                                                                                |
| Ambient Operating Temperature                                                                                                                   | -5° to +40°C                                                                                                        |                                                                                                                                                                                                                                                                                                                                                                                                                                                                                                                                                                                                                                                                                                                                                                                                                                                                                                                                                                                                                                                                                                                                                                                                                                                                                                                                                                                                                                                                                                                                                                                                                                                                                                                                                                                                                                                                                                                                                                                                                                                                                                                                |
| Recommended Location                                                                                                                            | Internal Use Only                                                                                                   |                                                                                                                                                                                                                                                                                                                                                                                                                                                                                                                                                                                                                                                                                                                                                                                                                                                                                                                                                                                                                                                                                                                                                                                                                                                                                                                                                                                                                                                                                                                                                                                                                                                                                                                                                                                                                                                                                                                                                                                                                                                                                                                                |
| Maximum Installation Altitude                                                                                                                   | 2000m                                                                                                               |                                                                                                                                                                                                                                                                                                                                                                                                                                                                                                                                                                                                                                                                                                                                                                                                                                                                                                                                                                                                                                                                                                                                                                                                                                                                                                                                                                                                                                                                                                                                                                                                                                                                                                                                                                                                                                                                                                                                                                                                                                                                                                                                |
| Standard/Approval                                                                                                                               | BS EN 60669-1                                                                                                       |                                                                                                                                                                                                                                                                                                                                                                                                                                                                                                                                                                                                                                                                                                                                                                                                                                                                                                                                                                                                                                                                                                                                                                                                                                                                                                                                                                                                                                                                                                                                                                                                                                                                                                                                                                                                                                                                                                                                                                                                                                                                                                                                |
| All products listed conform to current British or<br>European standard and the product information is<br>correct at the time of going to press. | All accessories are manufactured under an accredited BS EN ISO 9001 : 2015 Quality Management System.               | It is the policy of the company to improve products as part of our development programme.  Therefore, we reserve the right to alter designs and dimensions without prior notice.                                                                                                                                                                                                                                                                                                                                                                                                                                                                                                                                                                                                                                                                                                                                                                                                                                                                                                                                                                                                                                                                                                                                                                                                                                                                                                                                                                                                                                                                                                                                                                                                                                                                                                                                                                                                                                                                                                                                               |
| Illustrations and diagrams are reproduced within<br>the limitations of reproduction and printing<br>process and are not binding.                | Due to manufacturing processes we cannot<br>guarantee an exact colour match and shadings of<br>of certain finishes. | Correct as at 12 October 2018 04:30 PM E&OE                                                                                                                                                                                                                                                                                                                                                                                                                                                                                                                                                                                                                                                                                                                                                                                                                                                                                                                                                                                                                                                                                                                                                                                                                                                                                                                                                                                                                                                                                                                                                                                                                                                                                                                                                                                                                                                                                                                                                                                                                                                                                    |