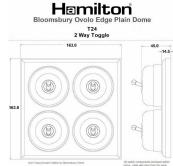

## **BOLPT24BC-B**

Bloomsbury Ovolo Light Oak 4 gang 20AX 2 Way Toggle Bright Chrome Plain Dome/Black Collar

Item Image

Wiring

**Dimensions** 

|                                                                                                                                                 |                                                                                                                     | the Final State In Manufact State of the Control of |
|-------------------------------------------------------------------------------------------------------------------------------------------------|---------------------------------------------------------------------------------------------------------------------|--------------------------------------------------------------------------------------------------------------------------------------------------------------------------------------------------------------------------------------------------------------------------------------------------------------------------------------------------------------------------------------------------------------------------------------------------------------------------------------------------------------------------------------------------------------------------------------------------------------------------------------------------------------------------------------------------------------------------------------------------------------------------------------------------------------------------------------------------------------------------------------------------------------------------------------------------------------------------------------------------------------------------------------------------------------------------------------------------------------------------------------------------------------------------------------------------------------------------------------------------------------------------------------------------------------------------------------------------------------------------------------------------------------------------------------------------------------------------------------------------------------------------------------------------------------------------------------------------------------------------------------------------------------------------------------------------------------------------------------------------------------------------------------------------------------------------------------------------------------------------------------------------------------------------------------------------------------------------------------------------------------------------------------------------------------------------------------------------------------------------------|
| Primary Range                                                                                                                                   | Bloomsbury Plain Dome                                                                                               |                                                                                                                                                                                                                                                                                                                                                                                                                                                                                                                                                                                                                                                                                                                                                                                                                                                                                                                                                                                                                                                                                                                                                                                                                                                                                                                                                                                                                                                                                                                                                                                                                                                                                                                                                                                                                                                                                                                                                                                                                                                                                                                                |
| Insert Type                                                                                                                                     | 4 gang 20AX 2 Way Toggle                                                                                            |                                                                                                                                                                                                                                                                                                                                                                                                                                                                                                                                                                                                                                                                                                                                                                                                                                                                                                                                                                                                                                                                                                                                                                                                                                                                                                                                                                                                                                                                                                                                                                                                                                                                                                                                                                                                                                                                                                                                                                                                                                                                                                                                |
| Plate Finish                                                                                                                                    | Bloomsbury Ovolo Light Oak                                                                                          |                                                                                                                                                                                                                                                                                                                                                                                                                                                                                                                                                                                                                                                                                                                                                                                                                                                                                                                                                                                                                                                                                                                                                                                                                                                                                                                                                                                                                                                                                                                                                                                                                                                                                                                                                                                                                                                                                                                                                                                                                                                                                                                                |
| Insert Colour                                                                                                                                   | Bright Chrome/Black Collar                                                                                          |                                                                                                                                                                                                                                                                                                                                                                                                                                                                                                                                                                                                                                                                                                                                                                                                                                                                                                                                                                                                                                                                                                                                                                                                                                                                                                                                                                                                                                                                                                                                                                                                                                                                                                                                                                                                                                                                                                                                                                                                                                                                                                                                |
| EAN13 Barcode                                                                                                                                   | 5028690333883                                                                                                       |                                                                                                                                                                                                                                                                                                                                                                                                                                                                                                                                                                                                                                                                                                                                                                                                                                                                                                                                                                                                                                                                                                                                                                                                                                                                                                                                                                                                                                                                                                                                                                                                                                                                                                                                                                                                                                                                                                                                                                                                                                                                                                                                |
| Dimensions (Nominal)                                                                                                                            | Quad: Height = 163mm Width = 163mm Depth = 14.5mm Plinth, Collar and Dome Depth = 45.0mm                            |                                                                                                                                                                                                                                                                                                                                                                                                                                                                                                                                                                                                                                                                                                                                                                                                                                                                                                                                                                                                                                                                                                                                                                                                                                                                                                                                                                                                                                                                                                                                                                                                                                                                                                                                                                                                                                                                                                                                                                                                                                                                                                                                |
| Fixing Hole Centres                                                                                                                             | Box Fixing = 120.6mm x 2 Grid Fixing = N/A                                                                          |                                                                                                                                                                                                                                                                                                                                                                                                                                                                                                                                                                                                                                                                                                                                                                                                                                                                                                                                                                                                                                                                                                                                                                                                                                                                                                                                                                                                                                                                                                                                                                                                                                                                                                                                                                                                                                                                                                                                                                                                                                                                                                                                |
| Minimum Wall Box Depth                                                                                                                          | 25mm                                                                                                                |                                                                                                                                                                                                                                                                                                                                                                                                                                                                                                                                                                                                                                                                                                                                                                                                                                                                                                                                                                                                                                                                                                                                                                                                                                                                                                                                                                                                                                                                                                                                                                                                                                                                                                                                                                                                                                                                                                                                                                                                                                                                                                                                |
| Switched Poles                                                                                                                                  | Single                                                                                                              |                                                                                                                                                                                                                                                                                                                                                                                                                                                                                                                                                                                                                                                                                                                                                                                                                                                                                                                                                                                                                                                                                                                                                                                                                                                                                                                                                                                                                                                                                                                                                                                                                                                                                                                                                                                                                                                                                                                                                                                                                                                                                                                                |
| Current Rating                                                                                                                                  | 20AX                                                                                                                |                                                                                                                                                                                                                                                                                                                                                                                                                                                                                                                                                                                                                                                                                                                                                                                                                                                                                                                                                                                                                                                                                                                                                                                                                                                                                                                                                                                                                                                                                                                                                                                                                                                                                                                                                                                                                                                                                                                                                                                                                                                                                                                                |
| Voltage                                                                                                                                         | 220/250V AC                                                                                                         |                                                                                                                                                                                                                                                                                                                                                                                                                                                                                                                                                                                                                                                                                                                                                                                                                                                                                                                                                                                                                                                                                                                                                                                                                                                                                                                                                                                                                                                                                                                                                                                                                                                                                                                                                                                                                                                                                                                                                                                                                                                                                                                                |
| Maximum Load                                                                                                                                    | 20 Amp inductive                                                                                                    |                                                                                                                                                                                                                                                                                                                                                                                                                                                                                                                                                                                                                                                                                                                                                                                                                                                                                                                                                                                                                                                                                                                                                                                                                                                                                                                                                                                                                                                                                                                                                                                                                                                                                                                                                                                                                                                                                                                                                                                                                                                                                                                                |
| Mains Frequency                                                                                                                                 | 50Hz                                                                                                                |                                                                                                                                                                                                                                                                                                                                                                                                                                                                                                                                                                                                                                                                                                                                                                                                                                                                                                                                                                                                                                                                                                                                                                                                                                                                                                                                                                                                                                                                                                                                                                                                                                                                                                                                                                                                                                                                                                                                                                                                                                                                                                                                |
| IP Rating                                                                                                                                       | IP2XD                                                                                                               |                                                                                                                                                                                                                                                                                                                                                                                                                                                                                                                                                                                                                                                                                                                                                                                                                                                                                                                                                                                                                                                                                                                                                                                                                                                                                                                                                                                                                                                                                                                                                                                                                                                                                                                                                                                                                                                                                                                                                                                                                                                                                                                                |
| Contact Gap Minimum                                                                                                                             | 3mm                                                                                                                 |                                                                                                                                                                                                                                                                                                                                                                                                                                                                                                                                                                                                                                                                                                                                                                                                                                                                                                                                                                                                                                                                                                                                                                                                                                                                                                                                                                                                                                                                                                                                                                                                                                                                                                                                                                                                                                                                                                                                                                                                                                                                                                                                |
| Terminal Capacity 1                                                                                                                             | 5 x 1mm2                                                                                                            |                                                                                                                                                                                                                                                                                                                                                                                                                                                                                                                                                                                                                                                                                                                                                                                                                                                                                                                                                                                                                                                                                                                                                                                                                                                                                                                                                                                                                                                                                                                                                                                                                                                                                                                                                                                                                                                                                                                                                                                                                                                                                                                                |
| Terminal Capacity 2                                                                                                                             | 4 x 1.5mm2                                                                                                          |                                                                                                                                                                                                                                                                                                                                                                                                                                                                                                                                                                                                                                                                                                                                                                                                                                                                                                                                                                                                                                                                                                                                                                                                                                                                                                                                                                                                                                                                                                                                                                                                                                                                                                                                                                                                                                                                                                                                                                                                                                                                                                                                |
| Terminal Capacity 3                                                                                                                             | 2 x 2.5mm2                                                                                                          |                                                                                                                                                                                                                                                                                                                                                                                                                                                                                                                                                                                                                                                                                                                                                                                                                                                                                                                                                                                                                                                                                                                                                                                                                                                                                                                                                                                                                                                                                                                                                                                                                                                                                                                                                                                                                                                                                                                                                                                                                                                                                                                                |
| Terminal Capacity 4                                                                                                                             | 2 x 4mm2 Multi-strand                                                                                               |                                                                                                                                                                                                                                                                                                                                                                                                                                                                                                                                                                                                                                                                                                                                                                                                                                                                                                                                                                                                                                                                                                                                                                                                                                                                                                                                                                                                                                                                                                                                                                                                                                                                                                                                                                                                                                                                                                                                                                                                                                                                                                                                |
| Terminal Capacity 5                                                                                                                             | 1 x 6mm2                                                                                                            |                                                                                                                                                                                                                                                                                                                                                                                                                                                                                                                                                                                                                                                                                                                                                                                                                                                                                                                                                                                                                                                                                                                                                                                                                                                                                                                                                                                                                                                                                                                                                                                                                                                                                                                                                                                                                                                                                                                                                                                                                                                                                                                                |
| Earth Terminal Capacity 1                                                                                                                       | 6 x 1mm2                                                                                                            |                                                                                                                                                                                                                                                                                                                                                                                                                                                                                                                                                                                                                                                                                                                                                                                                                                                                                                                                                                                                                                                                                                                                                                                                                                                                                                                                                                                                                                                                                                                                                                                                                                                                                                                                                                                                                                                                                                                                                                                                                                                                                                                                |
| Earth Terminal Capacity 2                                                                                                                       | 5 x 1.5mm2                                                                                                          |                                                                                                                                                                                                                                                                                                                                                                                                                                                                                                                                                                                                                                                                                                                                                                                                                                                                                                                                                                                                                                                                                                                                                                                                                                                                                                                                                                                                                                                                                                                                                                                                                                                                                                                                                                                                                                                                                                                                                                                                                                                                                                                                |
| Earth Terminal Capacity 3                                                                                                                       | 3 x 2.5mm2                                                                                                          |                                                                                                                                                                                                                                                                                                                                                                                                                                                                                                                                                                                                                                                                                                                                                                                                                                                                                                                                                                                                                                                                                                                                                                                                                                                                                                                                                                                                                                                                                                                                                                                                                                                                                                                                                                                                                                                                                                                                                                                                                                                                                                                                |
| Earth Terminal Capacity 4                                                                                                                       | 2 x 4mm2 Multi-strand                                                                                               |                                                                                                                                                                                                                                                                                                                                                                                                                                                                                                                                                                                                                                                                                                                                                                                                                                                                                                                                                                                                                                                                                                                                                                                                                                                                                                                                                                                                                                                                                                                                                                                                                                                                                                                                                                                                                                                                                                                                                                                                                                                                                                                                |
| Earth Terminal Capacity 5                                                                                                                       | 1 x 6mm2                                                                                                            |                                                                                                                                                                                                                                                                                                                                                                                                                                                                                                                                                                                                                                                                                                                                                                                                                                                                                                                                                                                                                                                                                                                                                                                                                                                                                                                                                                                                                                                                                                                                                                                                                                                                                                                                                                                                                                                                                                                                                                                                                                                                                                                                |
| Product Class 1                                                                                                                                 | Must be earthed                                                                                                     |                                                                                                                                                                                                                                                                                                                                                                                                                                                                                                                                                                                                                                                                                                                                                                                                                                                                                                                                                                                                                                                                                                                                                                                                                                                                                                                                                                                                                                                                                                                                                                                                                                                                                                                                                                                                                                                                                                                                                                                                                                                                                                                                |
| Ambient Operating Temperature                                                                                                                   | -5° to +40°C                                                                                                        |                                                                                                                                                                                                                                                                                                                                                                                                                                                                                                                                                                                                                                                                                                                                                                                                                                                                                                                                                                                                                                                                                                                                                                                                                                                                                                                                                                                                                                                                                                                                                                                                                                                                                                                                                                                                                                                                                                                                                                                                                                                                                                                                |
| Recommended Location                                                                                                                            | Internal Use Only                                                                                                   |                                                                                                                                                                                                                                                                                                                                                                                                                                                                                                                                                                                                                                                                                                                                                                                                                                                                                                                                                                                                                                                                                                                                                                                                                                                                                                                                                                                                                                                                                                                                                                                                                                                                                                                                                                                                                                                                                                                                                                                                                                                                                                                                |
| Maximum Installation Altitude                                                                                                                   | 2000m                                                                                                               |                                                                                                                                                                                                                                                                                                                                                                                                                                                                                                                                                                                                                                                                                                                                                                                                                                                                                                                                                                                                                                                                                                                                                                                                                                                                                                                                                                                                                                                                                                                                                                                                                                                                                                                                                                                                                                                                                                                                                                                                                                                                                                                                |
| Standard/Approval                                                                                                                               | BS EN 60669-1                                                                                                       |                                                                                                                                                                                                                                                                                                                                                                                                                                                                                                                                                                                                                                                                                                                                                                                                                                                                                                                                                                                                                                                                                                                                                                                                                                                                                                                                                                                                                                                                                                                                                                                                                                                                                                                                                                                                                                                                                                                                                                                                                                                                                                                                |
| All products listed conform to current British or<br>European standard and the product information is<br>correct at the time of going to press. | All accessories are manufactured under an accredited BS EN ISO 9001 : 2015 Quality Management System.               | It is the policy of the company to improve products as part of our development programme.  Therefore, we reserve the right to alter designs and dimensions without prior notice.                                                                                                                                                                                                                                                                                                                                                                                                                                                                                                                                                                                                                                                                                                                                                                                                                                                                                                                                                                                                                                                                                                                                                                                                                                                                                                                                                                                                                                                                                                                                                                                                                                                                                                                                                                                                                                                                                                                                               |
| Illustrations and diagrams are reproduced within<br>the limitations of reproduction and printing<br>process and are not binding.                | Due to manufacturing processes we cannot<br>guarantee an exact colour match and shadings of<br>of certain finishes. | Correct as at 12 October 2018 04:30 PM E&OE                                                                                                                                                                                                                                                                                                                                                                                                                                                                                                                                                                                                                                                                                                                                                                                                                                                                                                                                                                                                                                                                                                                                                                                                                                                                                                                                                                                                                                                                                                                                                                                                                                                                                                                                                                                                                                                                                                                                                                                                                                                                                    |