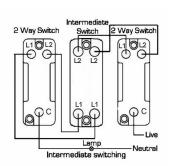

SL

## making connections beautifully

Wiring Accessories • Circuit Protection • Smart Lighting Control & Multi-room Audio

## **BOLFT32PB-B**

Bloomsbury Ovolo Light Oak 2 gang 20AX Intermediate Toggle Polished Brass Fluted Dome/Black Collar

Item Image







## **Dimensions**



|                                                                                                                                                 |                                                                                                              | But Florg Screen Holden by Maneth corporates enclosed with Monetary Screen date, Colle will entire from the Buck                                                                 |  |
|-------------------------------------------------------------------------------------------------------------------------------------------------|--------------------------------------------------------------------------------------------------------------|------------------------------------------------------------------------------