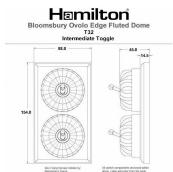

## **BOLFT32PB-B**

Bloomsbury Ovolo Light Oak 2 gang 20AX Intermediate Toggle Polished Brass Fluted Dome/Black Collar

Item Image

## **Dimensions**

|                                                                                                                                                 |                                                                                                              | But Florg Screen Holden by Maneth corporates enclosed with Monetary Screen date, Colle will entire from the Buck                                                                 |  |
|-------------------------------------------------------------------------------------------------------------------------------------------------|--------------------------------------------------------------------------------------------------------------|----------------------------------------------------------------------------------------------------------------------------------------------------------------------------------|--|
| Primary Range                                                                                                                                   | Bloomsbury Fluted Dome                                                                                       |                                                                                                                                                                                  |  |
| Insert Type                                                                                                                                     | 2 gang 20AX Intermediate Toggle                                                                              |                                                                                                                                                                                  |  |
| Plate Finish                                                                                                                                    | Bloomsbury Ovolo Light Oak                                                                                   |                                                                                                                                                                                  |  |
| Insert Colour                                                                                                                                   | Polished Brass/Black Collar                                                                                  |                                                                                                                                                                                  |  |
| EAN13 Barcode                                                                                                                                   | 5028690165927                                                                                                | 5028690165927                                                                                                                                                                    |  |
| Dimensions (Nominal)                                                                                                                            | Double: Height = 154.0mm Width = 88.0mm Depth = 14                                                           | 4.5mm Plinth, Collar and Dome Depth = 45.0mm                                                                                                                                     |  |
| Fixing Hole Centres                                                                                                                             | Box Fixing = 120.6mm Grid Fixing = N/A                                                                       |                                                                                                                                                                                  |  |
| Minimum Wall Box Depth                                                                                                                          | 25mm                                                                                                         |                                                                                                                                                                                  |  |
| Switched Poles                                                                                                                                  | Single                                                                                                       |                                                                                                                                                                                  |  |
| Current Rating                                                                                                                                  | 20AX                                                                                                         |                                                                                                                                                                                  |  |
| Voltage                                                                                                                                         | 220/250V AC                                                                                                  |                                                                                                                                                                                  |  |
| Maximum Load                                                                                                                                    | 20 Amp inductive                                                                                             |                                                                                                                                                                                  |  |
| Mains Frequency                                                                                                                                 | 50Hz                                                                                                         |                                                                                                                                                                                  |  |
| IP Rating                                                                                                                                       | IP2XD                                                                                                        |                                                                                                                                                                                  |  |
| Contact Gap Minimum                                                                                                                             | 3mm                                                                                                          |                                                                                                                                                                                  |  |
| Terminal Capacity 1                                                                                                                             | 5 x 1mm2                                                                                                     |                                                                                                                                                                                  |  |
| Terminal Capacity 2                                                                                                                             | 4 x 1.5mm2                                                                                                   |                                                                                                                                                                                  |  |
| Terminal Capacity 3                                                                                                                             | 2 x 2.5mm2                                                                                                   |                                                                                                                                                                                  |  |
| Terminal Capacity 4                                                                                                                             | 2 x 4mm2 Multi-strand                                                                                        |                                                                                                                                                                                  |  |
| Terminal Capacity 5                                                                                                                             | 1 x 6mm2                                                                                                     |                                                                                                                                                                                  |  |
| Earth Terminal Capacity 1                                                                                                                       | 6 x 1mm2                                                                                                     |                                                                                                                                                                                  |  |
| Earth Terminal Capacity 2                                                                                                                       | 5 x 1.5mm2                                                                                                   |                                                                                                                                                                                  |  |
| Earth Terminal Capacity 3                                                                                                                       | 3 x 2.5mm2                                                                                                   |                                                                                                                                                                                  |  |
| Earth Terminal Capacity 4                                                                                                                       | 2 x 4mm2 Multi-strand                                                                                        |                                                                                                                                                                                  |  |
| Earth Terminal Capacity 5                                                                                                                       | 1 x 6mm2                                                                                                     |                                                                                                                                                                                  |  |
| Product Class 1                                                                                                                                 | Must be earthed                                                                                              |                                                                                                                                                                                  |  |
| Ambient Operating Temperature                                                                                                                   | -5° to +40°C                                                                                                 |                                                                                                                                                                                  |  |
| Recommended Location                                                                                                                            | Internal Use Only                                                                                            |                                                                                                                                                                                  |  |
| Maximum Installation Altitude                                                                                                                   | 2000m                                                                                                        |                                                                                                                                                                                  |  |
| Standard/Approval                                                                                                                               | BS EN 60669-1                                                                                                |                                                                                                                                                                                  |  |
| All products listed conform to current British or<br>European standard and the product information is<br>correct at the time of going to press. | All accessories are manufactured under an accredited BS EN ISO 9001 : 2015 Quality Management System.        | It is the policy of the company to improve products as part of our development programme.  Therefore, we reserve the right to alter designs and dimensions without prior notice. |  |
| Illustrations and diagrams are reproduced within the limitations of reproduction and printing                                                   | Due to manufacturing processes we cannot guarantee an exact colour match and shadings of or cartain finishes | Correct as at 12 October 2018 04:30 PM<br>E&OE                                                                                                                                   |  |