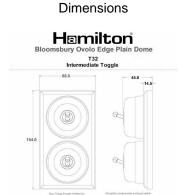

## **BODPT32PB-B**

Bloomsbury Ovolo Dark Oak 2 gang 20AX Intermediate Toggle Polished Brass Plain Dome/Black Collar

Item Image

|                                                                                                                                                 |                                                                                                       | Box Fluing Scowe lidden by All settin corporable inclosed within<br>Boxenoury Done done, calle will either from the back                                                         |
|-------------------------------------------------------------------------------------------------------------------------------------------------|-------------------------------------------------------------------------------------------------------|----------------------------------------------------------------------------------------------------------------------------------------------------------------------------------|
| Primary Range                                                                                                                                   | Bloomsbury Plain Dome                                                                                 |                                                                                                                                                                                  |
| Insert Type                                                                                                                                     | 2 gang 20AX Intermediate Toggle                                                                       |                                                                                                                                                                                  |
| Plate Finish                                                                                                                                    | Bloomsbury Ovolo Dark Oak                                                                             |                                                                                                                                                                                  |
| Insert Colour                                                                                                                                   | Polished Brass/Black Collar                                                                           |                                                                                                                                                                                  |
| EAN13 Barcode                                                                                                                                   | 5028690425922                                                                                         |                                                                                                                                                                                  |
| Dimensions (Nominal)                                                                                                                            | Double: Height = 154.0mm Width = 88.0mm Depth = 14.5mm Plinth, Collar and Dome Depth = 45.0mm         |                                                                                                                                                                                  |
| Fixing Hole Centres                                                                                                                             | Box Fixing = 120.6mm Grid Fixing = N/A                                                                |                                                                                                                                                                                  |
| Minimum Wall Box Depth                                                                                                                          | 25mm                                                                                                  |                                                                                                                                                                                  |
| Switched Poles                                                                                                                                  | Single                                                                                                |                                                                                                                                                                                  |
| Current Rating                                                                                                                                  | 20AX                                                                                                  |                                                                                                                                                                                  |
| Voltage                                                                                                                                         | 220/250V AC                                                                                           |                                                                                                                                                                                  |
| Maximum Load                                                                                                                                    | 20 Amp inductive                                                                                      |                                                                                                                                                                                  |
| Mains Frequency                                                                                                                                 | 50Hz                                                                                                  |                                                                                                                                                                                  |
| IP Rating                                                                                                                                       | IP2XD                                                                                                 |                                                                                                                                                                                  |
| Contact Gap Minimum                                                                                                                             | 3mm                                                                                                   |                                                                                                                                                                                  |
| Terminal Capacity 1                                                                                                                             | 5 x 1mm2                                                                                              |                                                                                                                                                                                  |
| Terminal Capacity 2                                                                                                                             | 4 x 1.5mm2                                                                                            |                                                                                                                                                                                  |
| Terminal Capacity 3                                                                                                                             | 2 x 2.5mm2                                                                                            |                                                                                                                                                                                  |
| Terminal Capacity 4                                                                                                                             | 2 x 4mm2 Multi-strand                                                                                 |                                                                                                                                                                                  |
| Terminal Capacity 5                                                                                                                             | 1 x 6mm2                                                                                              |                                                                                                                                                                                  |
| Earth Terminal Capacity 1                                                                                                                       | 6 x 1mm2                                                                                              |                                                                                                                                                                                  |
| Earth Terminal Capacity 2                                                                                                                       | 5 x 1.5mm2                                                                                            |                                                                                                                                                                                  |
| Earth Terminal Capacity 3                                                                                                                       | 3 x 2.5mm2                                                                                            |                                                                                                                                                                                  |
| Earth Terminal Capacity 4                                                                                                                       | 2 x 4mm2 Multi-strand                                                                                 |                                                                                                                                                                                  |
| Earth Terminal Capacity 5                                                                                                                       | 1 x 6mm2                                                                                              |                                                                                                                                                                                  |
| Product Class 1                                                                                                                                 | Must be earthed                                                                                       |                                                                                                                                                                                  |
| Ambient Operating Temperature                                                                                                                   | -5° to +40°C                                                                                          |                                                                                                                                                                                  |
| Recommended Location                                                                                                                            | Internal Use Only                                                                                     |                                                                                                                                                                                  |
| Maximum Installation Altitude                                                                                                                   | 2000m                                                                                                 |                                                                                                                                                                                  |
| Standard/Approval                                                                                                                               | BS EN 60669-1                                                                                         |                                                                                                                                                                                  |
| All products listed conform to current British or<br>European standard and the product information is<br>correct at the time of going to press. | All accessories are manufactured under an accredited BS EN ISO 9001 : 2015 Quality Management System. | It is the policy of the company to improve products as part of our development programme.  Therefore, we reserve the right to alter designs and dimensions without prior notice. |
| Illustrations and diagrams are reproduced within the limitations of reproduction and printing                                                   | Due to manufacturing processes we cannot guarantee an exact colour match and shadings of              | Correct as at 12 October 2018 04:30 PM<br>E&OE                                                                                                                                   |