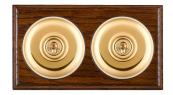

## **BODPT32PB-B**

Bloomsbury Ovolo Dark Oak 2 gang 20AX Intermediate Toggle Polished Brass Plain Dome/Black Collar

Item Image

|                                                                                                                                                 |                                                                                                       | Box Fluing Scowe lidden by All settin corporable inclosed within<br>Boxenoury Done done, calle will either from the back                                                         |
|-------------------------------------------------------------------------------------------------------------------------------------------------|-------------------------------------------------------------------------------------------------------|----------------------------------------------------------------------------------------------------------------------------------------------------------------------------------|
| Primary Range                                                                                                                                   | Bloomsbury Plain Dome                                                                                 |                                                                                                                                                                                  |
| Insert Type                                                                                                                                     | 2 gang 20AX Intermediate Toggle                                                                       |                                                                                                                                                                                  |
| Plate Finish                                                                                                                                    | Bloomsbury Ovolo Dark Oak                                                                             |                                                                                                                                                                                  |
| Insert Colour                                                                                                                                   | Polished Brass/Black Collar                                                                           |                                                                                                                                                                                  |
| EAN13 Barcode                                                                                                                                   | 5028690425922                                                                                         |                                                                                                                                                                                  |
| Dimensions (Nominal)                                                                                                                            | Double: Height = 154.0mm Width = 88.0mm Depth = 14.5mm Plinth, Collar and Dome Depth = 45.0mm         |                                                                                                                                                                                  |
| Fixing Hole Centres                                                                                                                             | Box Fixing = 120.6mm Grid Fixing = N/A                                                                |                                                                                                                                                                                  |
| Minimum Wall Box Depth                                                                                                                          | 25mm                                                                                                  |                                                                                                                                                                                  |
| Switched Poles                                                                                                                                  | Single                                                                                                |                                                                                                                                                                                  |
| Current Rating                                                                                                                                  | 20AX                                                                                                  |                                                                                                                                                                                  |
| Voltage                                                                                                                                         | 220/250V AC                                                                                           |                                                                                                                                                                                  |
| Maximum Load                                                                                                                                    | 20 Amp inductive                                                                                      |                                                                                                                                                                                  |
| Mains Frequency                                                                                                                                 | 50Hz                                                                                                  |                                                                                                                                                                                  |
| IP Rating                                                                                                                                       | IP2XD                                                                                                 |                                                                                                                                                                                  |
| Contact Gap Minimum                                                                                                                             | 3mm                                                                                                   |                                                                                                                                                                                  |
| Terminal Capacity 1                                                                                                                             | 5 x 1mm2                                                                                              |                                                                                                                                                                                  |
| Terminal Capacity 2                                                                                                                             | 4 x 1.5mm2                                                                                            |                                                                                                                                                                                  |
| Terminal Capacity 3                                                                                                                             | 2 x 2.5mm2                                                                                            |                                                                                                                                                                                  |
| Terminal Capacity 4                                                                                                                             | 2 x 4mm2 Multi-strand                                                                                 |                                                                                                                                                                                  |
| Terminal Capacity 5                                                                                                                             | 1 x 6mm2                                                                                              |                                                                                                                                                                                  |
| Earth Terminal Capacity 1                                                                                                                       | 6 x 1mm2                                                                                              |                                                                                                                                                                                  |
| Earth Terminal Capacity 2                                                                                                                       | 5 x 1.5mm2                                                                                            |                                                                                                                                                                                  |
| Earth Terminal Capacity 3                                                                                                                       | 3 x 2.5mm2                                                                                            |                                                                                                                                                                                  |
| Earth Terminal Capacity 4                                                                                                                       | 2 x 4mm2 Multi-strand                                                                                 |                                                                                                                                                                                  |
| Earth Terminal Capacity 5                                                                                                                       | 1 x 6mm2                                                                                              |                                                                                                                                                                                  |
| Product Class 1                                                                                                                                 | Must be earthed                                                                                       |                                                                                                                                                                                  |
| Ambient Operating Temperature                                                                                                                   | -5° to +40°C                                                                                          |                                                                                                                                                                                  |
| Recommended Location                                                                                                                            | Internal Use Only                                                                                     |                                                                                                                                                                                  |
| Maximum Installation Altitude                                                                                                                   | 2000m                                                                                                 |                                                                                                                                                                                  |
| Standard/Approval                                                                                                                               | BS EN 60669-1                                                                                         |                                                                                                                                                                                  |
| All products listed conform to current British or<br>European standard and the product information is<br>correct at the time of going to press. | All accessories are manufactured under an accredited BS EN ISO 9001 : 2015 Quality Management System. | It is the policy of the company to improve products as part of our development programme.  Therefore, we reserve the right to alter designs and dimensions without prior notice. |
| Illustrations and diagrams are reproduced within the limitations of reproduction and printing                                                   | Due to manufacturing processes we cannot guarantee an exact colour match and shadings of              | Correct as at 12 October 2018 04:30 PM<br>E&OE                                                                                                                                   |