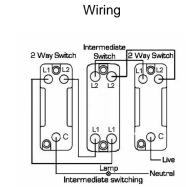

## **BODPT32PB-B**

Bloomsbury Ovolo Dark Oak 2 gang 20AX Intermediate Toggle Polished Brass Plain Dome/Black Collar

Item Image

|                                                                                                                                                 |                                                                                                       | Box Fluing Scowe lidden by All settin corporable inclosed within<br>Boxenoury Done done, calle will either from the back                                                         |
|-------------------------------------------------------------------------------------------------------------------------------------------------|-------------------------------------------------------------------------------------------------------|----------------------------------------------------------------------------------------------------------------------------------------------------------------------------------|
| Primary Range                                                                                                                                   | Bloomsbury Plain Dome                                                                                 |                                                                                                                                                                                  |
| Insert Type                                                                                                                                     | 2 gang 20AX Intermediate Toggle                                                                       |                                                                                                                                                                                  |
| Plate Finish                                                                                                                                    | Bloomsbury Ovolo Dark Oak                                                                             |                                                                                                                                                                                  |
| Insert Colour                                                                                                                                   | Polished Brass/Black Collar                                                                           |                                                                                                                                                                                  |
| EAN13 Barcode                                                                                                                                   | 5028690425922                                                                                         |                                                                                                                                                                                  |
| Dimensions (Nominal)                                                                                                                            | Double: Height = 154.0mm Width = 88.0mm Depth = 14.5mm Plinth, Collar and Dome Depth = 45.0mm         |                                                                                                                                                                                  |
| Fixing Hole Centres                                                                                                                             | Box Fixing = 120.6mm Grid Fixing = N/A                                                                |                                                                                                                                                                                  |
| Minimum Wall Box Depth                                                                                                                          | 25mm                                                                                                  |                                                                                                                                                                                  |
| Switched Poles                                                                                                                                  | Single                                                                                                |                                                                                                                                                                                  |
| Current Rating                                                                                                                                  | 20AX                                                                                                  |                                                                                                                                                                                  |
| Voltage                                                                                                                                         | 220/250V AC                                                                                           |                                                                                                                                                                                  |
| Maximum Load                                                                                                                                    | 20 Amp inductive                                                                                      |                                                                                                                                                                                  |
| Mains Frequency                                                                                                                                 | 50Hz                                                                                                  |                                                                                                                                                                                  |
| IP Rating                                                                                                                                       | IP2XD                                                                                                 |                                                                                                                                                                                  |
| Contact Gap Minimum                                                                                                                             | 3mm                                                                                                   |                                                                                                                                                                                  |
| Terminal Capacity 1                                                                                                                             | 5 x 1mm2                                                                                              |                                                                                                                                                                                  |
| Terminal Capacity 2                                                                                                                             | 4 x 1.5mm2                                                                                            |                                                                                                                                                                                  |
| Terminal Capacity 3                                                                                                                             | 2 x 2.5mm2                                                                                            |                                                                                                                                                                                  |
| Terminal Capacity 4                                                                                                                             | 2 x 4mm2 Multi-strand                                                                                 |                                                                                                                                                                                  |
| Terminal Capacity 5                                                                                                                             | 1 x 6mm2                                                                                              |                                                                                                                                                                                  |
| Earth Terminal Capacity 1                                                                                                                       | 6 x 1mm2                                                                                              |                                                                                                                                                                                  |
| Earth Terminal Capacity 2                                                                                                                       | 5 x 1.5mm2                                                                                            |                                                                                                                                                                                  |
| Earth Terminal Capacity 3                                                                                                                       | 3 x 2.5mm2                                                                                            |                                                                                                                                                                                  |
| Earth Terminal Capacity 4                                                                                                                       | 2 x 4mm2 Multi-strand                                                                                 |                                                                                                                                                                                  |
| Earth Terminal Capacity 5                                                                                                                       | 1 x 6mm2                                                                                              |                                                                                                                                                                                  |
| Product Class 1                                                                                                                                 | Must be earthed                                                                                       |                                                                                                                                                                                  |
| Ambient Operating Temperature                                                                                                                   | -5° to +40°C                                                                                          |                                                                                                                                                                                  |
| Recommended Location                                                                                                                            | Internal Use Only                                                                                     |                                                                                                                                                                                  |
| Maximum Installation Altitude                                                                                                                   | 2000m                                                                                                 |                                                                                                                                                                                  |
| Standard/Approval                                                                                                                               | BS EN 60669-1                                                                                         |                                                                                                                                                                                  |
| All products listed conform to current British or<br>European standard and the product information is<br>correct at the time of going to press. | All accessories are manufactured under an accredited BS EN ISO 9001 : 2015 Quality Management System. | It is the policy of the company to improve products as part of our development programme.  Therefore, we reserve the right to alter designs and dimensions without prior notice. |
| Illustrations and diagrams are reproduced within the limitations of reproduction and printing                                                   | Due to manufacturing processes we cannot guarantee an exact colour match and shadings of              | Correct as at 12 October 2018 04:30 PM<br>E&OE                                                                                                                                   |