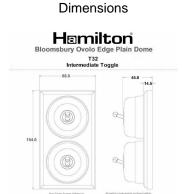

## **BODPT32BC-W**

Bloomsbury Ovolo Dark Oak 2 gang 20AX Intermediate Toggle Bright Chrome Plain Dome/White Collar

Item Image

|                                                                                                                                                 |                                                                                                               | Box Faing Screw- Indoor by  All swifth corporation and/asside with Biocondoxy Corne  done, caller will order from the back.                                                      |
|-------------------------------------------------------------------------------------------------------------------------------------------------|---------------------------------------------------------------------------------------------------------------|----------------------------------------------------------------------------------------------------------------------------------------------------------------------------------|
| Primary Range                                                                                                                                   | Bloomsbury Plain Dome                                                                                         |                                                                                                                                                                                  |
| Insert Type                                                                                                                                     | 2 gang 20AX Intermediate Toggle                                                                               |                                                                                                                                                                                  |
| Plate Finish                                                                                                                                    | Bloomsbury Ovolo Dark Oak                                                                                     |                                                                                                                                                                                  |
| Insert Colour                                                                                                                                   | Bright Chrome/White Collar                                                                                    |                                                                                                                                                                                  |
| EAN13 Barcode                                                                                                                                   | 5028690424925                                                                                                 |                                                                                                                                                                                  |
| Dimensions (Nominal)                                                                                                                            | Double: Height = 154.0mm Width = 88.0mm Depth = 14.5mm Plinth, Collar and Dome Depth = 45.0mm                 |                                                                                                                                                                                  |
| Fixing Hole Centres                                                                                                                             | Box Fixing = 120.6mm Grid Fixing = N/A                                                                        |                                                                                                                                                                                  |
| Minimum Wall Box Depth                                                                                                                          | 25mm                                                                                                          |                                                                                                                                                                                  |
| Switched Poles                                                                                                                                  | Single                                                                                                        |                                                                                                                                                                                  |
| Current Rating                                                                                                                                  | 20AX                                                                                                          |                                                                                                                                                                                  |
| Voltage                                                                                                                                         | 220/250V AC                                                                                                   |                                                                                                                                                                                  |
| Maximum Load                                                                                                                                    | 20 Amp inductive                                                                                              |                                                                                                                                                                                  |
| Mains Frequency                                                                                                                                 | 50Hz                                                                                                          |                                                                                                                                                                                  |
| IP Rating                                                                                                                                       | IP2XD                                                                                                         |                                                                                                                                                                                  |
| Contact Gap Minimum                                                                                                                             | 3mm                                                                                                           |                                                                                                                                                                                  |
| Terminal Capacity 1                                                                                                                             | 5 x 1mm2                                                                                                      |                                                                                                                                                                                  |
| Terminal Capacity 2                                                                                                                             | 4 x 1.5mm2                                                                                                    |                                                                                                                                                                                  |
| Terminal Capacity 3                                                                                                                             | 2 x 2.5mm2                                                                                                    |                                                                                                                                                                                  |
| Terminal Capacity 4                                                                                                                             | 2 x 4mm2 Multi-strand                                                                                         |                                                                                                                                                                                  |
| Terminal Capacity 5                                                                                                                             | 1 x 6mm2                                                                                                      |                                                                                                                                                                                  |
| Earth Terminal Capacity 1                                                                                                                       | 6 x 1mm2                                                                                                      |                                                                                                                                                                                  |
| Earth Terminal Capacity 2                                                                                                                       | 5 x 1.5mm2                                                                                                    |                                                                                                                                                                                  |
| Earth Terminal Capacity 3                                                                                                                       | 3 x 2.5mm2                                                                                                    |                                                                                                                                                                                  |
| Earth Terminal Capacity 4                                                                                                                       | 2 x 4mm2 Multi-strand                                                                                         |                                                                                                                                                                                  |
| Earth Terminal Capacity 5                                                                                                                       | 1 x 6mm2                                                                                                      |                                                                                                                                                                                  |
| Product Class 1                                                                                                                                 | Must be earthed                                                                                               |                                                                                                                                                                                  |
| Ambient Operating Temperature                                                                                                                   | -5° to +40°C                                                                                                  |                                                                                                                                                                                  |
| Recommended Location                                                                                                                            | Internal Use Only                                                                                             |                                                                                                                                                                                  |
| Maximum Installation Altitude                                                                                                                   | 2000m                                                                                                         |                                                                                                                                                                                  |
| Standard/Approval                                                                                                                               | BS EN 60669-1                                                                                                 |                                                                                                                                                                                  |
| All products listed conform to current British or<br>European standard and the product information is<br>correct at the time of going to press. | All accessories are manufactured under an accredited BS EN ISO 9001 : 2015 Quality Management System.         | It is the policy of the company to improve products as part of our development programme.  Therefore, we reserve the right to alter designs and dimensions without prior notice. |
| Illustrations and diagrams are reproduced within the limitations of reproduction and printing process and are not binding.                      | Due to manufacturing processes we cannot guarantee an exact colour match and shadings of of certain finishes. | Correct as at 12 October 2018 04:30 PM E&OE                                                                                                                                      |