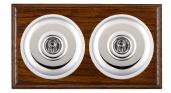

## **BODPT32BC-W**

Bloomsbury Ovolo Dark Oak 2 gang 20AX Intermediate Toggle Bright Chrome Plain Dome/White Collar

Item Image

|                                                                                                                                                 |                                                                                                               | Box Faing Screw- Indoor by  All swifth corporation and/asside with Biocondoxy Corne  done, caller will order from the back.                                                      |
|-------------------------------------------------------------------------------------------------------------------------------------------------|---------------------------------------------------------------------------------------------------------------|----------------------------------------------------------------------------------------------------------------------------------------------------------------------------------|
| Primary Range                                                                                                                                   | Bloomsbury Plain Dome                                                                                         |                                                                                                                                                                                  |
| Insert Type                                                                                                                                     | 2 gang 20AX Intermediate Toggle                                                                               |                                                                                                                                                                                  |
| Plate Finish                                                                                                                                    | Bloomsbury Ovolo Dark Oak                                                                                     |                                                                                                                                                                                  |
| Insert Colour                                                                                                                                   | Bright Chrome/White Collar                                                                                    |                                                                                                                                                                                  |
| EAN13 Barcode                                                                                                                                   | 5028690424925                                                                                                 |                                                                                                                                                                                  |
| Dimensions (Nominal)                                                                                                                            | Double: Height = 154.0mm Width = 88.0mm Depth = 14.5mm Plinth, Collar and Dome Depth = 45.0mm                 |                                                                                                                                                                                  |
| Fixing Hole Centres                                                                                                                             | Box Fixing = 120.6mm Grid Fixing = N/A                                                                        |                                                                                                                                                                                  |
| Minimum Wall Box Depth                                                                                                                          | 25mm                                                                                                          |                                                                                                                                                                                  |
| Switched Poles                                                                                                                                  | Single                                                                                                        |                                                                                                                                                                                  |
| Current Rating                                                                                                                                  | 20AX                                                                                                          |                                                                                                                                                                                  |
| Voltage                                                                                                                                         | 220/250V AC                                                                                                   |                                                                                                                                                                                  |
| Maximum Load                                                                                                                                    | 20 Amp inductive                                                                                              |                                                                                                                                                                                  |
| Mains Frequency                                                                                                                                 | 50Hz                                                                                                          |                                                                                                                                                                                  |
| IP Rating                                                                                                                                       | IP2XD                                                                                                         |                                                                                                                                                                                  |
| Contact Gap Minimum                                                                                                                             | 3mm                                                                                                           |                                                                                                                                                                                  |
| Terminal Capacity 1                                                                                                                             | 5 x 1mm2                                                                                                      |                                                                                                                                                                                  |
| Terminal Capacity 2                                                                                                                             | 4 x 1.5mm2                                                                                                    |                                                                                                                                                                                  |
| Terminal Capacity 3                                                                                                                             | 2 x 2.5mm2                                                                                                    |                                                                                                                                                                                  |
| Terminal Capacity 4                                                                                                                             | 2 x 4mm2 Multi-strand                                                                                         |                                                                                                                                                                                  |
| Terminal Capacity 5                                                                                                                             | 1 x 6mm2                                                                                                      |                                                                                                                                                                                  |
| Earth Terminal Capacity 1                                                                                                                       | 6 x 1mm2                                                                                                      |                                                                                                                                                                                  |
| Earth Terminal Capacity 2                                                                                                                       | 5 x 1.5mm2                                                                                                    |                                                                                                                                                                                  |
| Earth Terminal Capacity 3                                                                                                                       | 3 x 2.5mm2                                                                                                    |                                                                                                                                                                                  |
| Earth Terminal Capacity 4                                                                                                                       | 2 x 4mm2 Multi-strand                                                                                         |                                                                                                                                                                                  |
| Earth Terminal Capacity 5                                                                                                                       | 1 x 6mm2                                                                                                      |                                                                                                                                                                                  |
| Product Class 1                                                                                                                                 | Must be earthed                                                                                               |                                                                                                                                                                                  |
| Ambient Operating Temperature                                                                                                                   | -5° to +40°C                                                                                                  |                                                                                                                                                                                  |
| Recommended Location                                                                                                                            | Internal Use Only                                                                                             |                                                                                                                                                                                  |
| Maximum Installation Altitude                                                                                                                   | 2000m                                                                                                         |                                                                                                                                                                                  |
| Standard/Approval                                                                                                                               | BS EN 60669-1                                                                                                 |                                                                                                                                                                                  |
| All products listed conform to current British or<br>European standard and the product information is<br>correct at the time of going to press. | All accessories are manufactured under an accredited BS EN ISO 9001 : 2015 Quality Management System.         | It is the policy of the company to improve products as part of our development programme.  Therefore, we reserve the right to alter designs and dimensions without prior notice. |
| Illustrations and diagrams are reproduced within the limitations of reproduction and printing process and are not binding.                      | Due to manufacturing processes we cannot guarantee an exact colour match and shadings of of certain finishes. | Correct as at 12 October 2018 04:30 PM E&OE                                                                                                                                      |