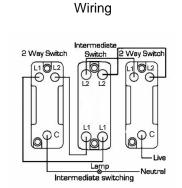

## **BODPT32BC-W**

Bloomsbury Ovolo Dark Oak 2 gang 20AX Intermediate Toggle Bright Chrome Plain Dome/White Collar

Item Image

|                                                                                                                                                 |                                                                                                               | Box Faing Screw- Indoor by  All swifth corporation and/asside with Biocondoxy Corne  done, caller will order from the back.                                                      |
|-------------------------------------------------------------------------------------------------------------------------------------------------|---------------------------------------------------------------------------------------------------------------|----------------------------------------------------------------------------------------------------------------------------------------------------------------------------------|
| Primary Range                                                                                                                                   | Bloomsbury Plain Dome                                                                                         |                                                                                                                                                                                  |
| Insert Type                                                                                                                                     | 2 gang 20AX Intermediate Toggle                                                                               |                                                                                                                                                                                  |
| Plate Finish                                                                                                                                    | Bloomsbury Ovolo Dark Oak                                                                                     |                                                                                                                                                                                  |
| Insert Colour                                                                                                                                   | Bright Chrome/White Collar                                                                                    |                                                                                                                                                                                  |
| EAN13 Barcode                                                                                                                                   | 5028690424925                                                                                                 |                                                                                                                                                                                  |
| Dimensions (Nominal)                                                                                                                            | Double: Height = 154.0mm Width = 88.0mm Depth = 14.5mm Plinth, Collar and Dome Depth = 45.0mm                 |                                                                                                                                                                                  |
| Fixing Hole Centres                                                                                                                             | Box Fixing = 120.6mm Grid Fixing = N/A                                                                        |                                                                                                                                                                                  |
| Minimum Wall Box Depth                                                                                                                          | 25mm                                                                                                          |                                                                                                                                                                                  |
| Switched Poles                                                                                                                                  | Single                                                                                                        |                                                                                                                                                                                  |
| Current Rating                                                                                                                                  | 20AX                                                                                                          |                                                                                                                                                                                  |
| Voltage                                                                                                                                         | 220/250V AC                                                                                                   |                                                                                                                                                                                  |
| Maximum Load                                                                                                                                    | 20 Amp inductive                                                                                              |                                                                                                                                                                                  |
| Mains Frequency                                                                                                                                 | 50Hz                                                                                                          |                                                                                                                                                                                  |
| IP Rating                                                                                                                                       | IP2XD                                                                                                         |                                                                                                                                                                                  |
| Contact Gap Minimum                                                                                                                             | 3mm                                                                                                           |                                                                                                                                                                                  |
| Terminal Capacity 1                                                                                                                             | 5 x 1mm2                                                                                                      |                                                                                                                                                                                  |
| Terminal Capacity 2                                                                                                                             | 4 x 1.5mm2                                                                                                    |                                                                                                                                                                                  |
| Terminal Capacity 3                                                                                                                             | 2 x 2.5mm2                                                                                                    |                                                                                                                                                                                  |
| Terminal Capacity 4                                                                                                                             | 2 x 4mm2 Multi-strand                                                                                         |                                                                                                                                                                                  |
| Terminal Capacity 5                                                                                                                             | 1 x 6mm2                                                                                                      |                                                                                                                                                                                  |
| Earth Terminal Capacity 1                                                                                                                       | 6 x 1mm2                                                                                                      |                                                                                                                                                                                  |
| Earth Terminal Capacity 2                                                                                                                       | 5 x 1.5mm2                                                                                                    |                                                                                                                                                                                  |
| Earth Terminal Capacity 3                                                                                                                       | 3 x 2.5mm2                                                                                                    |                                                                                                                                                                                  |
| Earth Terminal Capacity 4                                                                                                                       | 2 x 4mm2 Multi-strand                                                                                         |                                                                                                                                                                                  |
| Earth Terminal Capacity 5                                                                                                                       | 1 x 6mm2                                                                                                      |                                                                                                                                                                                  |
| Product Class 1                                                                                                                                 | Must be earthed                                                                                               |                                                                                                                                                                                  |
| Ambient Operating Temperature                                                                                                                   | -5° to +40°C                                                                                                  |                                                                                                                                                                                  |
| Recommended Location                                                                                                                            | Internal Use Only                                                                                             |                                                                                                                                                                                  |
| Maximum Installation Altitude                                                                                                                   | 2000m                                                                                                         |                                                                                                                                                                                  |
| Standard/Approval                                                                                                                               | BS EN 60669-1                                                                                                 |                                                                                                                                                                                  |
| All products listed conform to current British or<br>European standard and the product information is<br>correct at the time of going to press. | All accessories are manufactured under an accredited BS EN ISO 9001 : 2015 Quality Management System.         | It is the policy of the company to improve products as part of our development programme.  Therefore, we reserve the right to alter designs and dimensions without prior notice. |
| Illustrations and diagrams are reproduced within the limitations of reproduction and printing process and are not binding.                      | Due to manufacturing processes we cannot guarantee an exact colour match and shadings of of certain finishes. | Correct as at 12 October 2018 04:30 PM E&OE                                                                                                                                      |