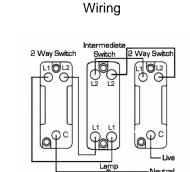

## **BODPT32BC-B**

Bloomsbury Ovolo Dark Oak 2 gang 20AX Intermediate Toggle Bright Chrome Plain Dome/Black Collar

Item Image

|                                                                                                                                                 |                                                                                                       | Box Triang Scower Middon by All swifts components and small with topocombury Corne down, caller will enter from the black                                                                |
|-------------------------------------------------------------------------------------------------------------------------------------------------|-------------------------------------------------------------------------------------------------------|------------------------------------------------------------------------------------------------------------------------------------------------------------------------------------------|
| Primary Range                                                                                                                                   | Bloomsbury Plain Dome                                                                                 |                                                                                                                                                                                          |
| Insert Type                                                                                                                                     | 2 gang 20AX Intermediate Toggle                                                                       |                                                                                                                                                                                          |
| Plate Finish                                                                                                                                    | Bloomsbury Ovolo Dark Oak                                                                             |                                                                                                                                                                                          |
| Insert Colour                                                                                                                                   | Bright Chrome/Black Collar                                                                            |                                                                                                                                                                                          |
| EAN13 Barcode                                                                                                                                   | 5028690423928                                                                                         |                                                                                                                                                                                          |
| Dimensions (Nominal)                                                                                                                            | Double: Height = 154.0mm Width = 88.0mm Depth = 14.5mm Plinth, Collar and Dome Depth = 45.0mm         |                                                                                                                                                                                          |
| Fixing Hole Centres                                                                                                                             | Box Fixing = 120.6mm Grid Fixing = N/A                                                                |                                                                                                                                                                                          |
| Minimum Wall Box Depth                                                                                                                          | 25mm                                                                                                  |                                                                                                                                                                                          |
| Switched Poles                                                                                                                                  | Single                                                                                                |                                                                                                                                                                                          |
| Current Rating                                                                                                                                  | 20AX                                                                                                  |                                                                                                                                                                                          |
| Voltage                                                                                                                                         | 220/250V AC                                                                                           |                                                                                                                                                                                          |
| Maximum Load                                                                                                                                    | 20 Amp inductive                                                                                      |                                                                                                                                                                                          |
| Mains Frequency                                                                                                                                 | 50Hz                                                                                                  |                                                                                                                                                                                          |
| IP Rating                                                                                                                                       | IP2XD                                                                                                 |                                                                                                                                                                                          |
| Contact Gap Minimum                                                                                                                             | 3mm                                                                                                   |                                                                                                                                                                                          |
| Terminal Capacity 1                                                                                                                             | 5 x 1mm2                                                                                              |                                                                                                                                                                                          |
| Terminal Capacity 2                                                                                                                             | 4 x 1.5mm2                                                                                            |                                                                                                                                                                                          |
| Terminal Capacity 3                                                                                                                             | 2 x 2.5mm2                                                                                            |                                                                                                                                                                                          |
| Terminal Capacity 4                                                                                                                             | 2 x 4mm2 Multi-strand                                                                                 |                                                                                                                                                                                          |
| Terminal Capacity 5                                                                                                                             | 1 x 6mm2                                                                                              |                                                                                                                                                                                          |
| Earth Terminal Capacity 1                                                                                                                       | 6 x 1mm2                                                                                              |                                                                                                                                                                                          |
| Earth Terminal Capacity 2                                                                                                                       | 5 x 1.5mm2                                                                                            |                                                                                                                                                                                          |
| Earth Terminal Capacity 3                                                                                                                       | 3 x 2.5mm2                                                                                            |                                                                                                                                                                                          |
| Earth Terminal Capacity 4                                                                                                                       | 2 x 4mm2 Multi-strand                                                                                 |                                                                                                                                                                                          |
| Earth Terminal Capacity 5                                                                                                                       | 1 x 6mm2                                                                                              |                                                                                                                                                                                          |
| Product Class 1                                                                                                                                 | Must be earthed                                                                                       |                                                                                                                                                                                          |
| Ambient Operating Temperature                                                                                                                   | -5° to +40°C                                                                                          |                                                                                                                                                                                          |
| Recommended Location                                                                                                                            | Internal Use Only                                                                                     |                                                                                                                                                                                          |
| Maximum Installation Altitude                                                                                                                   | 2000m                                                                                                 |                                                                                                                                                                                          |
| Standard/Approval                                                                                                                               | BS EN 60669-1                                                                                         |                                                                                                                                                                                          |
| All products listed conform to current British or<br>European standard and the product information is<br>correct at the time of going to press. | All accessories are manufactured under an accredited BS EN ISO 9001 : 2015 Quality Management System. | It is the policy of the company to improve products<br>as part of our development programme.<br>Therefore, we reserve the right to alter designs<br>and dimensions without prior notice. |
| Illustrations and diagrams are reproduced within the limitations of reproduction and printing                                                   | Due to manufacturing processes we cannot guarantee an exact colour match and shadings of              | Correct as at 12 October 2018 04:30 PM<br>E&OE                                                                                                                                           |