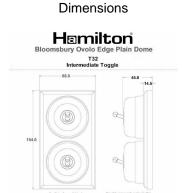

## **BODPT32BC-B**

Bloomsbury Ovolo Dark Oak 2 gang 20AX Intermediate Toggle Bright Chrome Plain Dome/Black Collar

Item Image

|                                                                                                                                                 |                                                                                                       | Box Triang Scower Middon by All swifts components and small with topocombury Corne down, caller will enter from the black                                                                |
|-------------------------------------------------------------------------------------------------------------------------------------------------|-------------------------------------------------------------------------------------------------------|------------------------------------------------------------------------------------------------------------------------------------------------------------------------------------------|
| Primary Range                                                                                                                                   | Bloomsbury Plain Dome                                                                                 |                                                                                                                                                                                          |
| Insert Type                                                                                                                                     | 2 gang 20AX Intermediate Toggle                                                                       |                                                                                                                                                                                          |
| Plate Finish                                                                                                                                    | Bloomsbury Ovolo Dark Oak                                                                             |                                                                                                                                                                                          |
| Insert Colour                                                                                                                                   | Bright Chrome/Black Collar                                                                            |                                                                                                                                                                                          |
| EAN13 Barcode                                                                                                                                   | 5028690423928                                                                                         |                                                                                                                                                                                          |
| Dimensions (Nominal)                                                                                                                            | Double: Height = 154.0mm Width = 88.0mm Depth = 14.5mm Plinth, Collar and Dome Depth = 45.0mm         |                                                                                                                                                                                          |
| Fixing Hole Centres                                                                                                                             | Box Fixing = 120.6mm Grid Fixing = N/A                                                                |                                                                                                                                                                                          |
| Minimum Wall Box Depth                                                                                                                          | 25mm                                                                                                  |                                                                                                                                                                                          |
| Switched Poles                                                                                                                                  | Single                                                                                                |                                                                                                                                                                                          |
| Current Rating                                                                                                                                  | 20AX                                                                                                  |                                                                                                                                                                                          |
| Voltage                                                                                                                                         | 220/250V AC                                                                                           |                                                                                                                                                                                          |
| Maximum Load                                                                                                                                    | 20 Amp inductive                                                                                      |                                                                                                                                                                                          |
| Mains Frequency                                                                                                                                 | 50Hz                                                                                                  |                                                                                                                                                                                          |
| IP Rating                                                                                                                                       | IP2XD                                                                                                 |                                                                                                                                                                                          |
| Contact Gap Minimum                                                                                                                             | 3mm                                                                                                   |                                                                                                                                                                                          |
| Terminal Capacity 1                                                                                                                             | 5 x 1mm2                                                                                              |                                                                                                                                                                                          |
| Terminal Capacity 2                                                                                                                             | 4 x 1.5mm2                                                                                            |                                                                                                                                                                                          |
| Terminal Capacity 3                                                                                                                             | 2 x 2.5mm2                                                                                            |                                                                                                                                                                                          |
| Terminal Capacity 4                                                                                                                             | 2 x 4mm2 Multi-strand                                                                                 |                                                                                                                                                                                          |
| Terminal Capacity 5                                                                                                                             | 1 x 6mm2                                                                                              |                                                                                                                                                                                          |
| Earth Terminal Capacity 1                                                                                                                       | 6 x 1mm2                                                                                              |                                                                                                                                                                                          |
| Earth Terminal Capacity 2                                                                                                                       | 5 x 1.5mm2                                                                                            |                                                                                                                                                                                          |
| Earth Terminal Capacity 3                                                                                                                       | 3 x 2.5mm2                                                                                            |                                                                                                                                                                                          |
| Earth Terminal Capacity 4                                                                                                                       | 2 x 4mm2 Multi-strand                                                                                 |                                                                                                                                                                                          |
| Earth Terminal Capacity 5                                                                                                                       | 1 x 6mm2                                                                                              |                                                                                                                                                                                          |
| Product Class 1                                                                                                                                 | Must be earthed                                                                                       |                                                                                                                                                                                          |
| Ambient Operating Temperature                                                                                                                   | -5° to +40°C                                                                                          |                                                                                                                                                                                          |
| Recommended Location                                                                                                                            | Internal Use Only                                                                                     |                                                                                                                                                                                          |
| Maximum Installation Altitude                                                                                                                   | 2000m                                                                                                 |                                                                                                                                                                                          |
| Standard/Approval                                                                                                                               | BS EN 60669-1                                                                                         |                                                                                                                                                                                          |
| All products listed conform to current British or<br>European standard and the product information is<br>correct at the time of going to press. | All accessories are manufactured under an accredited BS EN ISO 9001 : 2015 Quality Management System. | It is the policy of the company to improve products<br>as part of our development programme.<br>Therefore, we reserve the right to alter designs<br>and dimensions without prior notice. |
| Illustrations and diagrams are reproduced within the limitations of reproduction and printing                                                   | Due to manufacturing processes we cannot guarantee an exact colour match and shadings of              | Correct as at 12 October 2018 04:30 PM<br>E&OE                                                                                                                                           |