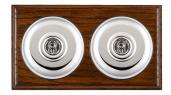

## **BODPT32BC-B**

Bloomsbury Ovolo Dark Oak 2 gang 20AX Intermediate Toggle Bright Chrome Plain Dome/Black Collar

Item Image

|                                                                                                                                                 |                                                                                                       | Box Triang Scower Middon by All swifts components and small with topocombury Corne down, caller will enter from the black                                                                |
|-------------------------------------------------------------------------------------------------------------------------------------------------|-------------------------------------------------------------------------------------------------------|------------------------------------------------------------------------------------------------------------------------------------------------------------------------------------------|
| Primary Range                                                                                                                                   | Bloomsbury Plain Dome                                                                                 |                                                                                                                                                                                          |
| Insert Type                                                                                                                                     | 2 gang 20AX Intermediate Toggle                                                                       |                                                                                                                                                                                          |
| Plate Finish                                                                                                                                    | Bloomsbury Ovolo Dark Oak                                                                             |                                                                                                                                                                                          |
| Insert Colour                                                                                                                                   | Bright Chrome/Black Collar                                                                            |                                                                                                                                                                                          |
| EAN13 Barcode                                                                                                                                   | 5028690423928                                                                                         |                                                                                                                                                                                          |
| Dimensions (Nominal)                                                                                                                            | Double: Height = 154.0mm Width = 88.0mm Depth = 14.5mm Plinth, Collar and Dome Depth = 45.0mm         |                                                                                                                                                                                          |
| Fixing Hole Centres                                                                                                                             | Box Fixing = 120.6mm Grid Fixing = N/A                                                                |                                                                                                                                                                                          |
| Minimum Wall Box Depth                                                                                                                          | 25mm                                                                                                  |                                                                                                                                                                                          |
| Switched Poles                                                                                                                                  | Single                                                                                                |                                                                                                                                                                                          |
| Current Rating                                                                                                                                  | 20AX                                                                                                  |                                                                                                                                                                                          |
| Voltage                                                                                                                                         | 220/250V AC                                                                                           |                                                                                                                                                                                          |
| Maximum Load                                                                                                                                    | 20 Amp inductive                                                                                      |                                                                                                                                                                                          |
| Mains Frequency                                                                                                                                 | 50Hz                                                                                                  |                                                                                                                                                                                          |
| IP Rating                                                                                                                                       | IP2XD                                                                                                 |                                                                                                                                                                                          |
| Contact Gap Minimum                                                                                                                             | 3mm                                                                                                   |                                                                                                                                                                                          |
| Terminal Capacity 1                                                                                                                             | 5 x 1mm2                                                                                              |                                                                                                                                                                                          |
| Terminal Capacity 2                                                                                                                             | 4 x 1.5mm2                                                                                            |                                                                                                                                                                                          |
| Terminal Capacity 3                                                                                                                             | 2 x 2.5mm2                                                                                            |                                                                                                                                                                                          |
| Terminal Capacity 4                                                                                                                             | 2 x 4mm2 Multi-strand                                                                                 |                                                                                                                                                                                          |
| Terminal Capacity 5                                                                                                                             | 1 x 6mm2                                                                                              |                                                                                                                                                                                          |
| Earth Terminal Capacity 1                                                                                                                       | 6 x 1mm2                                                                                              |                                                                                                                                                                                          |
| Earth Terminal Capacity 2                                                                                                                       | 5 x 1.5mm2                                                                                            |                                                                                                                                                                                          |
| Earth Terminal Capacity 3                                                                                                                       | 3 x 2.5mm2                                                                                            |                                                                                                                                                                                          |
| Earth Terminal Capacity 4                                                                                                                       | 2 x 4mm2 Multi-strand                                                                                 |                                                                                                                                                                                          |
| Earth Terminal Capacity 5                                                                                                                       | 1 x 6mm2                                                                                              |                                                                                                                                                                                          |
| Product Class 1                                                                                                                                 | Must be earthed                                                                                       |                                                                                                                                                                                          |
| Ambient Operating Temperature                                                                                                                   | -5° to +40°C                                                                                          |                                                                                                                                                                                          |
| Recommended Location                                                                                                                            | Internal Use Only                                                                                     |                                                                                                                                                                                          |
| Maximum Installation Altitude                                                                                                                   | 2000m                                                                                                 |                                                                                                                                                                                          |
| Standard/Approval                                                                                                                               | BS EN 60669-1                                                                                         |                                                                                                                                                                                          |
| All products listed conform to current British or<br>European standard and the product information is<br>correct at the time of going to press. | All accessories are manufactured under an accredited BS EN ISO 9001 : 2015 Quality Management System. | It is the policy of the company to improve products<br>as part of our development programme.<br>Therefore, we reserve the right to alter designs<br>and dimensions without prior notice. |
| Illustrations and diagrams are reproduced within the limitations of reproduction and printing                                                   | Due to manufacturing processes we cannot guarantee an exact colour match and shadings of              | Correct as at 12 October 2018 04:30 PM<br>E&OE                                                                                                                                           |