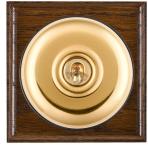

## **BODPT31PB-B**

Bloomsbury Ovolo Dark Oak 1 gang 20AX Intermediate Toggle Polished Brass Plain Dome/Black Collar

Item Image