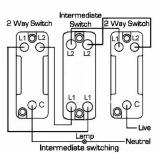

## Dimensions

|                                                                                                                                                 |                                                                                                       | Color will service from the Color Color will service from Color will be considered from Color will be considered from the Color will service f |
|-------------------------------------------------------------------------------------------------------------------------------------------------|-------------------------------------------------------------------------------------------------------|--------------------------------------------------------------------------------------------------------------------------------------------------------------------------------------------------------------------------------------------------------------------------------------------------------------------------------------------------------------------------------------------------------------------------------------------------------------------------------------------------------------------------------------------------------------------------------------------------------------------------------------------------------------------------------------------------------------------------------------------------------------------------------------------------------------------------------------------------------------------------------------------------------------------------------------------------------------------------------------------------------------------------------------------------------------------------------------------------------------------------------------------------------------------------------------------------------------------------------------------------------------------------------------------------------------------------------------------------------------------------------------------------------------------------------------------------------------------------------------------------------------------------------------------------------------------------------------------------------------------------------------------------------------------------------------------------------------------------------------------------------------------------------------------------------------------------------------------------------------------------------------------------------------------------------------------------------------------------------------------------------------------------------------------------------------------------------------------------------------------------------|
| Primary Range                                                                                                                                   | Bloomsbury Plain Dome                                                                                 |                                                                                                                                                                                                                                                                                                                                                                                                                                                                                                                                                                                                                                                                                                                                                                                                                                                                                                                                                                                                                                                                                                                                                                                                                                                                                                                                                                                                                                                                                                                                                                                                                                                                                                                                                                                                                                                                                                                                                                                                                                                                                                                                |
| Insert Type                                                                                                                                     | 1 gang 20AX Intermediate Toggle                                                                       |                                                                                                                                                                                                                                                                                                                                                                                                                                                                                                                                                                                                                                                                                                                                                                                                                                                                                                                                                                                                                                                                                                                                                                                                                                                                                                                                                                                                                                                                                                                                                                                                                                                                                                                                                                                                                                                                                                                                                                                                                                                                                                                                |
| Plate Finish                                                                                                                                    | Bloomsbury Ovolo Dark Oak                                                                             |                                                                                                                                                                                                                                                                                                                                                                                                                                                                                                                                                                                                                                                                                                                                                                                                                                                                                                                                                                                                                                                                                                                                                                                                                                                                                                                                                                                                                                                                                                                                                                                                                                                                                                                                                                                                                                                                                                                                                                                                                                                                                                                                |
| Insert Colour                                                                                                                                   | Polished Brass/Black Collar                                                                           |                                                                                                                                                                                                                                                                                                                                                                                                                                                                                                                                                                                                                                                                                                                                                                                                                                                                                                                                                                                                                                                                                                                                                                                                                                                                                                                                                                                                                                                                                                                                                                                                                                                                                                                                                                                                                                                                                                                                                                                                                                                                                                                                |
| EAN13 Barcode                                                                                                                                   | 5028690425892                                                                                         |                                                                                                                                                                                                                                                                                                                                                                                                                                                                                                                                                                                                                                                                                                                                                                                                                                                                                                                                                                                                                                                                                                                                                                                                                                                                                                                                                                                                                                                                                                                                                                                                                                                                                                                                                                                                                                                                                                                                                                                                                                                                                                                                |
| Dimensions (Nominal)                                                                                                                            | Single: Height = 88.0mm Width = 88.0mm Depth = 14.5mm Plinth, Collar and Dome Depth = 45.0mm          |                                                                                                                                                                                                                                                                                                                                                                                                                                                                                                                                                                                                                                                                                                                                                                                                                                                                                                                                                                                                                                                                                                                                                                                                                                                                                                                                                                                                                                                                                                                                                                                                                                                                                                                                                                                                                                                                                                                                                                                                                                                                                                                                |
| Fixing Hole Centres                                                                                                                             | Box Fixing = 60.3mm Grid Fixing = N/A                                                                 |                                                                                                                                                                                                                                                                                                                                                                                                                                                                                                                                                                                                                                                                                                                                                                                                                                                                                                                                                                                                                                                                                                                                                                                                                                                                                                                                                                                                                                                                                                                                                                                                                                                                                                                                                                                                                                                                                                                                                                                                                                                                                                                                |
| Minimum Wall Box Depth                                                                                                                          | 25mm                                                                                                  |                                                                                                                                                                                                                                                                                                                                                                                                                                                                                                                                                                                                                                                                                                                                                                                                                                                                                                                                                                                                                                                                                                                                                                                                                                                                                                                                                                                                                                                                                                                                                                                                                                                                                                                                                                                                                                                                                                                                                                                                                                                                                                                                |
| Switched Poles                                                                                                                                  | Single                                                                                                |                                                                                                                                                                                                                                                                                                                                                                                                                                                                                                                                                                                                                                                                                                                                                                                                                                                                                                                                                                                                                                                                                                                                                                                                                                                                                                                                                                                                                                                                                                                                                                                                                                                                                                                                                                                                                                                                                                                                                                                                                                                                                                                                |
| Current Rating                                                                                                                                  | 20AX                                                                                                  |                                                                                                                                                                                                                                                                                                                                                                                                                                                                                                                                                                                                                                                                                                                                                                                                                                                                                                                                                                                                                                                                                                                                                                                                                                                                                                                                                                                                                                                                                                                                                                                                                                                                                                                                                                                                                                                                                                                                                                                                                                                                                                                                |
| Voltage                                                                                                                                         | 220/250V AC                                                                                           |                                                                                                                                                                                                                                                                                                                                                                                                                                                                                                                                                                                                                                                                                                                                                                                                                                                                                                                                                                                                                                                                                                                                                                                                                                                                                                                                                                                                                                                                                                                                                                                                                                                                                                                                                                                                                                                                                                                                                                                                                                                                                                                                |
| Maximum Load                                                                                                                                    | 20 Amp inductive                                                                                      |                                                                                                                                                                                                                                                                                                                                                                                                                                                                                                                                                                                                                                                                                                                                                                                                                                                                                                                                                                                                                                                                                                                                                                                                                                                                                                                                                                                                                                                                                                                                                                                                                                                                                                                                                                                                                                                                                                                                                                                                                                                                                                                                |
| Mains Frequency                                                                                                                                 | 50Hz                                                                                                  |                                                                                                                                                                                                                                                                                                                                                                                                                                                                                                                                                                                                                                                                                                                                                                                                                                                                                                                                                                                                                                                                                                                                                                                                                                                                                                                                                                                                                                                                                                                                                                                                                                                                                                                                                                                                                                                                                                                                                                                                                                                                                                                                |
| IP Rating                                                                                                                                       | IP2XD                                                                                                 |                                                                                                                                                                                                                                                                                                                                                                                                                                                                                                                                                                                                                                                                                                                                                                                                                                                                                                                                                                                                                                                                                                                                                                                                                                                                                                                                                                                                                                                                                                                                                                                                                                                                                                                                                                                                                                                                                                                                                                                                                                                                                                                                |
| Contact Gap Minimum                                                                                                                             | 3mm                                                                                                   |                                                                                                                                                                                                                                                                                                                                                                                                                                                                                                                                                                                                                                                                                                                                                                                                                                                                                                                                                                                                                                                                                                                                                                                                                                                                                                                                                                                                                                                                                                                                                                                                                                                                                                                                                                                                                                                                                                                                                                                                                                                                                                                                |
| Terminal Capacity 1                                                                                                                             | 5 x 1mm2                                                                                              |                                                                                                                                                                                                                                                                                                                                                                                                                                                                                                                                                                                                                                                                                                                                                                                                                                                                                                                                                                                                                                                                                                                                                                                                                                                                                                                                                                                                                                                                                                                                                                                                                                                                                                                                                                                                                                                                                                                                                                                                                                                                                                                                |
| Terminal Capacity 2                                                                                                                             | 4 x 1.5mm2                                                                                            |                                                                                                                                                                                                                                                                                                                                                                                                                                                                                                                                                                                                                                                                                                                                                                                                                                                                                                                                                                                                                                                                                                                                                                                                                                                                                                                                                                                                                                                                                                                                                                                                                                                                                                                                                                                                                                                                                                                                                                                                                                                                                                                                |
| Terminal Capacity 3                                                                                                                             | 2 x 2.5mm2                                                                                            |                                                                                                                                                                                                                                                                                                                                                                                                                                                                                                                                                                                                                                                                                                                                                                                                                                                                                                                                                                                                                                                                                                                                                                                                                                                                                                                                                                                                                                                                                                                                                                                                                                                                                                                                                                                                                                                                                                                                                                                                                                                                                                                                |
| Terminal Capacity 4                                                                                                                             | 2 x 4mm2 Multi-strand                                                                                 |                                                                                                                                                                                                                                                                                                                                                                                                                                                                                                                                                                                                                                                                                                                                                                                                                                                                                                                                                                                                                                                                                                                                                                                                                                                                                                                                                                                                                                                                                                                                                                                                                                                                                                                                                                                                                                                                                                                                                                                                                                                                                                                                |
| Terminal Capacity 5                                                                                                                             | 1 x 6mm2                                                                                              |                                                                                                                                                                                                                                                                                                                                                                                                                                                                                                                                                                                                                                                                                                                                                                                                                                                                                                                                                                                                                                                                                                                                                                                                                                                                                                                                                                                                                                                                                                                                                                                                                                                                                                                                                                                                                                                                                                                                                                                                                                                                                                                                |
| Earth Terminal Capacity 1                                                                                                                       | 6 x 1mm2                                                                                              |                                                                                                                                                                                                                                                                                                                                                                                                                                                                                                                                                                                                                                                                                                                                                                                                                                                                                                                                                                                                                                                                                                                                                                                                                                                                                                                                                                                                                                                                                                                                                                                                                                                                                                                                                                                                                                                                                                                                                                                                                                                                                                                                |
| Earth Terminal Capacity 2                                                                                                                       | 5 x 1.5mm2                                                                                            |                                                                                                                                                                                                                                                                                                                                                                                                                                                                                                                                                                                                                                                                                                                                                                                                                                                                                                                                                                                                                                                                                                                                                                                                                                                                                                                                                                                                                                                                                                                                                                                                                                                                                                                                                                                                                                                                                                                                                                                                                                                                                                                                |
| Earth Terminal Capacity 3                                                                                                                       | 3 x 2.5mm2                                                                                            |                                                                                                                                                                                                                                                                                                                                                                                                                                                                                                                                                                                                                                                                                                                                                                                                                                                                                                                                                                                                                                                                                                                                                                                                                                                                                                                                                                                                                                                                                                                                                                                                                                                                                                                                                                                                                                                                                                                                                                                                                                                                                                                                |
| Earth Terminal Capacity 4                                                                                                                       | 2 x 4mm2 Multi-strand                                                                                 |                                                                                                                                                                                                                                                                                                                                                                                                                                                                                                                                                                                                                                                                                                                                                                                                                                                                                                                                                                                                                                                                                                                                                                                                                                                                                                                                                                                                                                                                                                                                                                                                                                                                                                                                                                                                                                                                                                                                                                                                                                                                                                                                |
| Earth Terminal Capacity 5                                                                                                                       | 1 x 6mm2                                                                                              |                                                                                                                                                                                                                                                                                                                                                                                                                                                                                                                                                                                                                                                                                                                                                                                                                                                                                                                                                                                                                                                                                                                                                                                                                                                                                                                                                                                                                                                                                                                                                                                                                                                                                                                                                                                                                                                                                                                                                                                                                                                                                                                                |
| Product Class 1                                                                                                                                 | Must be earthed                                                                                       |                                                                                                                                                                                                                                                                                                                                                                                                                                                                                                                                                                                                                                                                                                                                                                                                                                                                                                                                                                                                                                                                                                                                                                                                                                                                                                                                                                                                                                                                                                                                                                                                                                                                                                                                                                                                                                                                                                                                                                                                                                                                                                                                |
| Ambient Operating Temperature                                                                                                                   | -5° to +40°C                                                                                          |                                                                                                                                                                                                                                                                                                                                                                                                                                                                                                                                                                                                                                                                                                                                                                                                                                                                                                                                                                                                                                                                                                                                                                                                                                                                                                                                                                                                                                                                                                                                                                                                                                                                                                                                                                                                                                                                                                                                                                                                                                                                                                                                |
| Recommended Location                                                                                                                            | Internal Use Only                                                                                     |                                                                                                                                                                                                                                                                                                                                                                                                                                                                                                                                                                                                                                                                                                                                                                                                                                                                                                                                                                                                                                                                                                                                                                                                                                                                                                                                                                                                                                                                                                                                                                                                                                                                                                                                                                                                                                                                                                                                                                                                                                                                                                                                |
| Maximum Installation Altitude                                                                                                                   | 2000m                                                                                                 |                                                                                                                                                                                                                                                                                                                                                                                                                                                                                                                                                                                                                                                                                                                                                                                                                                                                                                                                                                                                                                                                                                                                                                                                                                                                                                                                                                                                                                                                                                                                                                                                                                                                                                                                                                                                                                                                                                                                                                                                                                                                                                                                |
| Standard/Approval                                                                                                                               | BS EN 60669-1                                                                                         |                                                                                                                                                                                                                                                                                                                                                                                                                                                                                                                                                                                                                                                                                                                                                                                                                                                                                                                                                                                                                                                                                                                                                                                                                                                                                                                                                                                                                                                                                                                                                                                                                                                                                                                                                                                                                                                                                                                                                                                                                                                                                                                                |
| All products listed conform to current British or<br>European standard and the product information is<br>correct at the time of going to press. | All accessories are manufactured under an accredited BS EN ISO 9001 : 2015 Quality Management System. | It is the policy of the company to improve products as part of our development programme.  Therefore, we reserve the right to alter designs and dimensions without prior notice.                                                                                                                                                                                                                                                                                                                                                                                                                                                                                                                                                                                                                                                                                                                                                                                                                                                                                                                                                                                                                                                                                                                                                                                                                                                                                                                                                                                                                                                                                                                                                                                                                                                                                                                                                                                                                                                                                                                                               |
| Illustrations and diagrams are reproduced within the limitations of reproduction and printing                                                   | Due to manufacturing processes we cannot guarantee an exact colour match and shadings of              | Correct as at 12 October 2018 04:29 PM<br>E&OE                                                                                                                                                                                                                                                                                                                                                                                                                                                                                                                                                                                                                                                                                                                                                                                                                                                                                                                                                                                                                                                                                                                                                                                                                                                                                                                                                                                                                                                                                                                                                                                                                                                                                                                                                                                                                                                                                                                                                                                                                                                                                 |