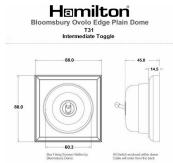

## Dimensions

|                                                                                                                                                 |                                                                                                       | Color will service from the Color Color will service from Color will be considered from Color will be considered from the Color will service f |
|-------------------------------------------------------------------------------------------------------------------------------------------------|-------------------------------------------------------------------------------------------------------|--------------------------------------------------------------------------------------------------------------------------------------------------------------------------------------------------------------------------------------------------------------------------------------------------------------------------------------------------------------------------------------------------------------------------------------------------------------------------------------------------------------------------------------------------------------------------------------------------------------------------------------------------------------------------------------------------------------------------------------------------------------------------------------------------------------------------------------------------------------------------------------------------------------------------------------------------------------------------------------------------------------------------------------------------------------------------------------------------------------------------------------------------------------------------------------------------------------------------------------------------------------------------------------------------------------------------------------------------------------------------------------------------------------------------------------------------------------------------------------------------------------------------------------------------------------------------------------------------------------------------------------------------------------------------------------------------------------------------------------------------------------------------------------------------------------------------------------------------------------------------------------------------------------------------------------------------------------------------------------------------------------------------------------------------------------------------------------------------------------------------------|
| Primary Range                                                                                                                                   | Bloomsbury Plain Dome                                                                                 |                                                                                                                                                                                                                                                                                                                                                                                                                                                                                                                                                                                                                                                                                                                                                                                                                                                                                                                                                                                                                                                                                                                                                                                                                                                                                                                                                                                                                                                                                                                                                                                                                                                                                                                                                                                                                                                                                                                                                                                                                                                                                                                                |
| Insert Type                                                                                                                                     | 1 gang 20AX Intermediate Toggle                                                                       |                                                                                                                                                                                                                                                                                                                                                                                                                                                                                                                                                                                                                                                                                                                                                                                                                                                                                                                                                                                                                                                                                                                                                                                                                                                                                                                                                                                                                                                                                                                                                                                                                                                                                                                                                                                                                                                                                                                                                                                                                                                                                                                                |
| Plate Finish                                                                                                                                    | Bloomsbury Ovolo Dark Oak                                                                             |                                                                                                                                                                                                                                                                                                                                                                                                                                                                                                                                                                                                                                                                                                                                                                                                                                                                                                                                                                                                                                                                                                                                                                                                                                                                                                                                                                                                                                                                                                                                                                                                                                                                                                                                                                                                                                                                                                                                                                                                                                                                                                                                |
| Insert Colour                                                                                                                                   | Polished Brass/Black Collar                                                                           |                                                                                                                                                                                                                                                                                                                                                                                                                                                                                                                                                                                                                                                                                                                                                                                                                                                                                                                                                                                                                                                                                                                                                                                                                                                                                                                                                                                                                                                                                                                                                                                                                                                                                                                                                                                                                                                                                                                                                                                                                                                                                                                                |
| EAN13 Barcode                                                                                                                                   | 5028690425892                                                                                         |                                                                                                                                                                                                                                                                                                                                                                                                                                                                                                                                                                                                                                                                                                                                                                                                                                                                                                                                                                                                                                                                                                                                                                                                                                                                                                                                                                                                                                                                                                                                                                                                                                                                                                                                                                                                                                                                                                                                                                                                                                                                                                                                |
| Dimensions (Nominal)                                                                                                                            | Single: Height = 88.0mm Width = 88.0mm Depth = 14.5mm Plinth, Collar and Dome Depth = 45.0mm          |                                                                                                                                                                                                                                                                                                                                                                                                                                                                                                                                                                                                                                                                                                                                                                                                                                                                                                                                                                                                                                                                                                                                                                                                                                                                                                                                                                                                                                                                                                                                                                                                                                                                                                                                                                                                                                                                                                                                                                                                                                                                                                                                |
| Fixing Hole Centres                                                                                                                             | Box Fixing = 60.3mm Grid Fixing = N/A                                                                 |                                                                                                                                                                                                                                                                                                                                                                                                                                                                                                                                                                                                                                                                                                                                                                                                                                                                                                                                                                                                                                                                                                                                                                                                                                                                                                                                                                                                                                                                                                                                                                                                                                                                                                                                                                                                                                                                                                                                                                                                                                                                                                                                |
| Minimum Wall Box Depth                                                                                                                          | 25mm                                                                                                  |                                                                                                                                                                                                                                                                                                                                                                                                                                                                                                                                                                                                                                                                                                                                                                                                                                                                                                                                                                                                                                                                                                                                                                                                                                                                                                                                                                                                                                                                                                                                                                                                                                                                                                                                                                                                                                                                                                                                                                                                                                                                                                                                |
| Switched Poles                                                                                                                                  | Single                                                                                                |                                                                                                                                                                                                                                                                                                                                                                                                                                                                                                                                                                                                                                                                                                                                                                                                                                                                                                                                                                                                                                                                                                                                                                                                                                                                                                                                                                                                                                                                                                                                                                                                                                                                                                                                                                                                                                                                                                                                                                                                                                                                                                                                |
| Current Rating                                                                                                                                  | 20AX                                                                                                  |                                                                                                                                                                                                                                                                                                                                                                                                                                                                                                                                                                                                                                                                                                                                                                                                                                                                                                                                                                                                                                                                                                                                                                                                                                                                                                                                                                                                                                                                                                                                                                                                                                                                                                                                                                                                                                                                                                                                                                                                                                                                                                                                |
| Voltage                                                                                                                                         | 220/250V AC                                                                                           |                                                                                                                                                                                                                                                                                                                                                                                                                                                                                                                                                                                                                                                                                                                                                                                                                                                                                                                                                                                                                                                                                                                                                                                                                                                                                                                                                                                                                                                                                                                                                                                                                                                                                                                                                                                                                                                                                                                                                                                                                                                                                                                                |
| Maximum Load                                                                                                                                    | 20 Amp inductive                                                                                      |                                                                                                                                                                                                                                                                                                                                                                                                                                                                                                                                                                                                                                                                                                                                                                                                                                                                                                                                                                                                                                                                                                                                                                                                                                                                                                                                                                                                                                                                                                                                                                                                                                                                                                                                                                                                                                                                                                                                                                                                                                                                                                                                |
| Mains Frequency                                                                                                                                 | 50Hz                                                                                                  |                                                                                                                                                                                                                                                                                                                                                                                                                                                                                                                                                                                                                                                                                                                                                                                                                                                                                                                                                                                                                                                                                                                                                                                                                                                                                                                                                                                                                                                                                                                                                                                                                                                                                                                                                                                                                                                                                                                                                                                                                                                                                                                                |
| IP Rating                                                                                                                                       | IP2XD                                                                                                 |                                                                                                                                                                                                                                                                                                                                                                                                                                                                                                                                                                                                                                                                                                                                                                                                                                                                                                                                                                                                                                                                                                                                                                                                                                                                                                                                                                                                                                                                                                                                                                                                                                                                                                                                                                                                                                                                                                                                                                                                                                                                                                                                |
| Contact Gap Minimum                                                                                                                             | 3mm                                                                                                   |                                                                                                                                                                                                                                                                                                                                                                                                                                                                                                                                                                                                                                                                                                                                                                                                                                                                                                                                                                                                                                                                                                                                                                                                                                                                                                                                                                                                                                                                                                                                                                                                                                                                                                                                                                                                                                                                                                                                                                                                                                                                                                                                |
| Terminal Capacity 1                                                                                                                             | 5 x 1mm2                                                                                              |                                                                                                                                                                                                                                                                                                                                                                                                                                                                                                                                                                                                                                                                                                                                                                                                                                                                                                                                                                                                                                                                                                                                                                                                                                                                                                                                                                                                                                                                                                                                                                                                                                                                                                                                                                                                                                                                                                                                                                                                                                                                                                                                |
| Terminal Capacity 2                                                                                                                             | 4 x 1.5mm2                                                                                            |                                                                                                                                                                                                                                                                                                                                                                                                                                                                                                                                                                                                                                                                                                                                                                                                                                                                                                                                                                                                                                                                                                                                                                                                                                                                                                                                                                                                                                                                                                                                                                                                                                                                                                                                                                                                                                                                                                                                                                                                                                                                                                                                |
| Terminal Capacity 3                                                                                                                             | 2 x 2.5mm2                                                                                            |                                                                                                                                                                                                                                                                                                                                                                                                                                                                                                                                                                                                                                                                                                                                                                                                                                                                                                                                                                                                                                                                                                                                                                                                                                                                                                                                                                                                                                                                                                                                                                                                                                                                                                                                                                                                                                                                                                                                                                                                                                                                                                                                |
| Terminal Capacity 4                                                                                                                             | 2 x 4mm2 Multi-strand                                                                                 |                                                                                                                                                                                                                                                                                                                                                                                                                                                                                                                                                                                                                                                                                                                                                                                                                                                                                                                                                                                                                                                                                                                                                                                                                                                                                                                                                                                                                                                                                                                                                                                                                                                                                                                                                                                                                                                                                                                                                                                                                                                                                                                                |
| Terminal Capacity 5                                                                                                                             | 1 x 6mm2                                                                                              |                                                                                                                                                                                                                                                                                                                                                                                                                                                                                                                                                                                                                                                                                                                                                                                                                                                                                                                                                                                                                                                                                                                                                                                                                                                                                                                                                                                                                                                                                                                                                                                                                                                                                                                                                                                                                                                                                                                                                                                                                                                                                                                                |
| Earth Terminal Capacity 1                                                                                                                       | 6 x 1mm2                                                                                              |                                                                                                                                                                                                                                                                                                                                                                                                                                                                                                                                                                                                                                                                                                                                                                                                                                                                                                                                                                                                                                                                                                                                                                                                                                                                                                                                                                                                                                                                                                                                                                                                                                                                                                                                                                                                                                                                                                                                                                                                                                                                                                                                |
| Earth Terminal Capacity 2                                                                                                                       | 5 x 1.5mm2                                                                                            |                                                                                                                                                                                                                                                                                                                                                                                                                                                                                                                                                                                                                                                                                                                                                                                                                                                                                                                                                                                                                                                                                                                                                                                                                                                                                                                                                                                                                                                                                                                                                                                                                                                                                                                                                                                                                                                                                                                                                                                                                                                                                                                                |
| Earth Terminal Capacity 3                                                                                                                       | 3 x 2.5mm2                                                                                            |                                                                                                                                                                                                                                                                                                                                                                                                                                                                                                                                                                                                                                                                                                                                                                                                                                                                                                                                                                                                                                                                                                                                                                                                                                                                                                                                                                                                                                                                                                                                                                                                                                                                                                                                                                                                                                                                                                                                                                                                                                                                                                                                |
| Earth Terminal Capacity 4                                                                                                                       | 2 x 4mm2 Multi-strand                                                                                 |                                                                                                                                                                                                                                                                                                                                                                                                                                                                                                                                                                                                                                                                                                                                                                                                                                                                                                                                                                                                                                                                                                                                                                                                                                                                                                                                                                                                                                                                                                                                                                                                                                                                                                                                                                                                                                                                                                                                                                                                                                                                                                                                |
| Earth Terminal Capacity 5                                                                                                                       | 1 x 6mm2                                                                                              |                                                                                                                                                                                                                                                                                                                                                                                                                                                                                                                                                                                                                                                                                                                                                                                                                                                                                                                                                                                                                                                                                                                                                                                                                                                                                                                                                                                                                                                                                                                                                                                                                                                                                                                                                                                                                                                                                                                                                                                                                                                                                                                                |
| Product Class 1                                                                                                                                 | Must be earthed                                                                                       |                                                                                                                                                                                                                                                                                                                                                                                                                                                                                                                                                                                                                                                                                                                                                                                                                                                                                                                                                                                                                                                                                                                                                                                                                                                                                                                                                                                                                                                                                                                                                                                                                                                                                                                                                                                                                                                                                                                                                                                                                                                                                                                                |
| Ambient Operating Temperature                                                                                                                   | -5° to +40°C                                                                                          |                                                                                                                                                                                                                                                                                                                                                                                                                                                                                                                                                                                                                                                                                                                                                                                                                                                                                                                                                                                                                                                                                                                                                                                                                                                                                                                                                                                                                                                                                                                                                                                                                                                                                                                                                                                                                                                                                                                                                                                                                                                                                                                                |
| Recommended Location                                                                                                                            | Internal Use Only                                                                                     |                                                                                                                                                                                                                                                                                                                                                                                                                                                                                                                                                                                                                                                                                                                                                                                                                                                                                                                                                                                                                                                                                                                                                                                                                                                                                                                                                                                                                                                                                                                                                                                                                                                                                                                                                                                                                                                                                                                                                                                                                                                                                                                                |
| Maximum Installation Altitude                                                                                                                   | 2000m                                                                                                 |                                                                                                                                                                                                                                                                                                                                                                                                                                                                                                                                                                                                                                                                                                                                                                                                                                                                                                                                                                                                                                                                                                                                                                                                                                                                                                                                                                                                                                                                                                                                                                                                                                                                                                                                                                                                                                                                                                                                                                                                                                                                                                                                |
| Standard/Approval                                                                                                                               | BS EN 60669-1                                                                                         |                                                                                                                                                                                                                                                                                                                                                                                                                                                                                                                                                                                                                                                                                                                                                                                                                                                                                                                                                                                                                                                                                                                                                                                                                                                                                                                                                                                                                                                                                                                                                                                                                                                                                                                                                                                                                                                                                                                                                                                                                                                                                                                                |
| All products listed conform to current British or<br>European standard and the product information is<br>correct at the time of going to press. | All accessories are manufactured under an accredited BS EN ISO 9001 : 2015 Quality Management System. | It is the policy of the company to improve products as part of our development programme.  Therefore, we reserve the right to alter designs and dimensions without prior notice.                                                                                                                                                                                                                                                                                                                                                                                                                                                                                                                                                                                                                                                                                                                                                                                                                                                                                                                                                                                                                                                                                                                                                                                                                                                                                                                                                                                                                                                                                                                                                                                                                                                                                                                                                                                                                                                                                                                                               |
| Illustrations and diagrams are reproduced within the limitations of reproduction and printing                                                   | Due to manufacturing processes we cannot guarantee an exact colour match and shadings of              | Correct as at 12 October 2018 04:29 PM<br>E&OE                                                                                                                                                                                                                                                                                                                                                                                                                                                                                                                                                                                                                                                                                                                                                                                                                                                                                                                                                                                                                                                                                                                                                                                                                                                                                                                                                                                                                                                                                                                                                                                                                                                                                                                                                                                                                                                                                                                                                                                                                                                                                 |