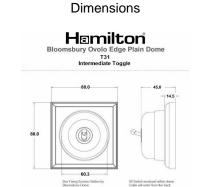

## **BODPT31BC-W**

Bloomsbury Ovolo Dark Oak 1 gang 20AX Intermediate Toggle Bright Chrome Plain Dome/White Collar

Item Image

|                                                                                                                                                 |                                                                                                               | ,                                                                                                                                                                                |
|-------------------------------------------------------------------------------------------------------------------------------------------------|---------------------------------------------------------------------------------------------------------------|----------------------------------------------------------------------------------------------------------------------------------------------------------------------------------|
| Primary Range                                                                                                                                   | Bloomsbury Plain Dome                                                                                         | 1                                                                                                                                                                                |
| Insert Type                                                                                                                                     | 1 gang 20AX Intermediate Toggle                                                                               |                                                                                                                                                                                  |
| Plate Finish                                                                                                                                    | Bloomsbury Ovolo Dark Oak                                                                                     |                                                                                                                                                                                  |
| Insert Colour                                                                                                                                   | Bright Chrome/White Collar                                                                                    |                                                                                                                                                                                  |
| EAN13 Barcode                                                                                                                                   | 5028690424895                                                                                                 |                                                                                                                                                                                  |
| Dimensions (Nominal)                                                                                                                            | Single: Height = 88.0mm Width = 88.0mm Depth = 14.5mm Plinth, Collar and Dome Depth = 45.0mm                  |                                                                                                                                                                                  |
| Fixing Hole Centres                                                                                                                             | Box Fixing = 60.3mm Grid Fixing = N/A                                                                         |                                                                                                                                                                                  |
| Minimum Wall Box Depth                                                                                                                          | 25mm                                                                                                          |                                                                                                                                                                                  |
| Switched Poles                                                                                                                                  | Single                                                                                                        |                                                                                                                                                                                  |
| Current Rating                                                                                                                                  | 20AX                                                                                                          |                                                                                                                                                                                  |
| Voltage                                                                                                                                         | 220/250V AC                                                                                                   |                                                                                                                                                                                  |
| Maximum Load                                                                                                                                    | 20 Amp inductive                                                                                              |                                                                                                                                                                                  |
| Mains Frequency                                                                                                                                 | 50Hz                                                                                                          |                                                                                                                                                                                  |
| IP Rating                                                                                                                                       | IP2XD                                                                                                         |                                                                                                                                                                                  |
| Contact Gap Minimum                                                                                                                             | 3mm                                                                                                           |                                                                                                                                                                                  |
| Terminal Capacity 1                                                                                                                             | 5 x 1mm2                                                                                                      |                                                                                                                                                                                  |
| Terminal Capacity 2                                                                                                                             | 4 x 1.5mm2                                                                                                    |                                                                                                                                                                                  |
| Terminal Capacity 3                                                                                                                             | 2 x 2.5mm2                                                                                                    |                                                                                                                                                                                  |
| Terminal Capacity 4                                                                                                                             | 2 x 4mm2 Multi-strand                                                                                         |                                                                                                                                                                                  |
| Terminal Capacity 5                                                                                                                             | 1 x 6mm2                                                                                                      |                                                                                                                                                                                  |
| Earth Terminal Capacity 1                                                                                                                       | 6 x 1mm2                                                                                                      |                                                                                                                                                                                  |
| Earth Terminal Capacity 2                                                                                                                       | 5 x 1.5mm2                                                                                                    |                                                                                                                                                                                  |
| Earth Terminal Capacity 3                                                                                                                       | 3 x 2.5mm2                                                                                                    |                                                                                                                                                                                  |
| Earth Terminal Capacity 4                                                                                                                       | 2 x 4mm2 Multi-strand                                                                                         |                                                                                                                                                                                  |
| Earth Terminal Capacity 5                                                                                                                       | 1 x 6mm2                                                                                                      |                                                                                                                                                                                  |
| Product Class 1                                                                                                                                 | Must be earthed                                                                                               |                                                                                                                                                                                  |
| Ambient Operating Temperature                                                                                                                   | -5° to +40°C                                                                                                  |                                                                                                                                                                                  |
| Recommended Location                                                                                                                            | Internal Use Only                                                                                             |                                                                                                                                                                                  |
| Maximum Installation Altitude                                                                                                                   | 2000m                                                                                                         |                                                                                                                                                                                  |
| Standard/Approval                                                                                                                               | BS EN 60669-1                                                                                                 |                                                                                                                                                                                  |
| All products listed conform to current British or<br>European standard and the product information is<br>correct at the time of going to press. | All accessories are manufactured under an accredited BS EN ISO 9001 : 2015 Quality Management System.         | It is the policy of the company to improve products as part of our development programme.  Therefore, we reserve the right to alter designs and dimensions without prior notice. |
| Illustrations and diagrams are reproduced within the limitations of reproduction and printing process and are not binding.                      | Due to manufacturing processes we cannot guarantee an exact colour match and shadings of of certain finishes. | Correct as at 12 October 2018 04:29 PM<br>E&OE                                                                                                                                   |