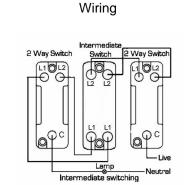

## **BODPT31BC-W**

Bloomsbury Ovolo Dark Oak 1 gang 20AX Intermediate Toggle Bright Chrome Plain Dome/White Collar

Item Image

|                                                                                                                                                 |                                                                                                               | ,                                                                                                                                                                                |
|-------------------------------------------------------------------------------------------------------------------------------------------------|---------------------------------------------------------------------------------------------------------------|----------------------------------------------------------------------------------------------------------------------------------------------------------------------------------|
| Primary Range                                                                                                                                   | Bloomsbury Plain Dome                                                                                         | 1                                                                                                                                                                                |
| Insert Type                                                                                                                                     | 1 gang 20AX Intermediate Toggle                                                                               |                                                                                                                                                                                  |
| Plate Finish                                                                                                                                    | Bloomsbury Ovolo Dark Oak                                                                                     |                                                                                                                                                                                  |
| Insert Colour                                                                                                                                   | Bright Chrome/White Collar                                                                                    |                                                                                                                                                                                  |
| EAN13 Barcode                                                                                                                                   | 5028690424895                                                                                                 |                                                                                                                                                                                  |
| Dimensions (Nominal)                                                                                                                            | Single: Height = 88.0mm Width = 88.0mm Depth = 14.5mm Plinth, Collar and Dome Depth = 45.0mm                  |                                                                                                                                                                                  |
| Fixing Hole Centres                                                                                                                             | Box Fixing = 60.3mm Grid Fixing = N/A                                                                         |                                                                                                                                                                                  |
| Minimum Wall Box Depth                                                                                                                          | 25mm                                                                                                          |                                                                                                                                                                                  |
| Switched Poles                                                                                                                                  | Single                                                                                                        |                                                                                                                                                                                  |
| Current Rating                                                                                                                                  | 20AX                                                                                                          |                                                                                                                                                                                  |
| Voltage                                                                                                                                         | 220/250V AC                                                                                                   |                                                                                                                                                                                  |
| Maximum Load                                                                                                                                    | 20 Amp inductive                                                                                              |                                                                                                                                                                                  |
| Mains Frequency                                                                                                                                 | 50Hz                                                                                                          |                                                                                                                                                                                  |
| IP Rating                                                                                                                                       | IP2XD                                                                                                         |                                                                                                                                                                                  |
| Contact Gap Minimum                                                                                                                             | 3mm                                                                                                           |                                                                                                                                                                                  |
| Terminal Capacity 1                                                                                                                             | 5 x 1mm2                                                                                                      |                                                                                                                                                                                  |
| Terminal Capacity 2                                                                                                                             | 4 x 1.5mm2                                                                                                    |                                                                                                                                                                                  |
| Terminal Capacity 3                                                                                                                             | 2 x 2.5mm2                                                                                                    |                                                                                                                                                                                  |
| Terminal Capacity 4                                                                                                                             | 2 x 4mm2 Multi-strand                                                                                         |                                                                                                                                                                                  |
| Terminal Capacity 5                                                                                                                             | 1 x 6mm2                                                                                                      |                                                                                                                                                                                  |
| Earth Terminal Capacity 1                                                                                                                       | 6 x 1mm2                                                                                                      |                                                                                                                                                                                  |
| Earth Terminal Capacity 2                                                                                                                       | 5 x 1.5mm2                                                                                                    |                                                                                                                                                                                  |
| Earth Terminal Capacity 3                                                                                                                       | 3 x 2.5mm2                                                                                                    |                                                                                                                                                                                  |
| Earth Terminal Capacity 4                                                                                                                       | 2 x 4mm2 Multi-strand                                                                                         |                                                                                                                                                                                  |
| Earth Terminal Capacity 5                                                                                                                       | 1 x 6mm2                                                                                                      |                                                                                                                                                                                  |
| Product Class 1                                                                                                                                 | Must be earthed                                                                                               |                                                                                                                                                                                  |
| Ambient Operating Temperature                                                                                                                   | -5° to +40°C                                                                                                  |                                                                                                                                                                                  |
| Recommended Location                                                                                                                            | Internal Use Only                                                                                             |                                                                                                                                                                                  |
| Maximum Installation Altitude                                                                                                                   | 2000m                                                                                                         |                                                                                                                                                                                  |
| Standard/Approval                                                                                                                               | BS EN 60669-1                                                                                                 |                                                                                                                                                                                  |
| All products listed conform to current British or<br>European standard and the product information is<br>correct at the time of going to press. | All accessories are manufactured under an accredited BS EN ISO 9001 : 2015 Quality Management System.         | It is the policy of the company to improve products as part of our development programme.  Therefore, we reserve the right to alter designs and dimensions without prior notice. |
| Illustrations and diagrams are reproduced within the limitations of reproduction and printing process and are not binding.                      | Due to manufacturing processes we cannot guarantee an exact colour match and shadings of of certain finishes. | Correct as at 12 October 2018 04:29 PM<br>E&OE                                                                                                                                   |