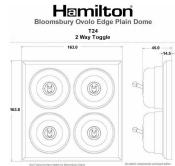

## **BODPT24PB-W**

Bloomsbury Ovolo Dark Oak 4 gang 20AX 2 Way Toggle Polished Brass Plain Dome/White Collar

Item Image

Wiring

**Dimensions** 

|                                                                                                                                                 |                                                                                                                     | Don Frieng Screws Holden by Stournebury Come As with components oroboxed with<br>dome, cable will order from the back.                                                                   |
|-------------------------------------------------------------------------------------------------------------------------------------------------|---------------------------------------------------------------------------------------------------------------------|------------------------------------------------------------------------------------------------------------------------------------------------------------------------------------------|
| Primary Range                                                                                                                                   | Bloomsbury Plain Dome                                                                                               |                                                                                                                                                                                          |
| Insert Type                                                                                                                                     | 4 gang 20AX 2 Way Toggle                                                                                            |                                                                                                                                                                                          |
| Plate Finish                                                                                                                                    | Bloomsbury Ovolo Dark Oak                                                                                           |                                                                                                                                                                                          |
| Insert Colour                                                                                                                                   | Polished Brass/White Collar                                                                                         |                                                                                                                                                                                          |
| EAN13 Barcode                                                                                                                                   | 5028690426882                                                                                                       |                                                                                                                                                                                          |
| Dimensions (Nominal)                                                                                                                            | Quad: Height = 163mm Width = 163mm Depth = 14.5mm Plinth, Collar and Dome Depth = 45.0mm                            |                                                                                                                                                                                          |
| Fixing Hole Centres                                                                                                                             | Box Fixing = 120.6mm x 2 Grid Fixing = N/A                                                                          |                                                                                                                                                                                          |
| Minimum Wall Box Depth                                                                                                                          | 25mm                                                                                                                |                                                                                                                                                                                          |
| Switched Poles                                                                                                                                  | Single                                                                                                              |                                                                                                                                                                                          |
| Current Rating                                                                                                                                  | 20AX                                                                                                                |                                                                                                                                                                                          |
| Voltage                                                                                                                                         | 220/250V AC                                                                                                         |                                                                                                                                                                                          |
| Maximum Load                                                                                                                                    | 20 Amp inductive                                                                                                    |                                                                                                                                                                                          |
| Mains Frequency                                                                                                                                 | 50Hz                                                                                                                |                                                                                                                                                                                          |
| IP Rating                                                                                                                                       | IP2XD                                                                                                               |                                                                                                                                                                                          |
| Contact Gap Minimum                                                                                                                             | 3mm                                                                                                                 |                                                                                                                                                                                          |
| Terminal Capacity 1                                                                                                                             | 5 x 1mm2                                                                                                            |                                                                                                                                                                                          |
| Terminal Capacity 2                                                                                                                             | 4 x 1.5mm2                                                                                                          |                                                                                                                                                                                          |
| Terminal Capacity 3                                                                                                                             | 2 x 2.5mm2                                                                                                          |                                                                                                                                                                                          |
| Terminal Capacity 4                                                                                                                             | 2 x 4mm2 Multi-strand                                                                                               |                                                                                                                                                                                          |
| Terminal Capacity 5                                                                                                                             | 1 x 6mm2                                                                                                            |                                                                                                                                                                                          |
| Earth Terminal Capacity 1                                                                                                                       | 6 x 1mm2                                                                                                            |                                                                                                                                                                                          |
| Earth Terminal Capacity 2                                                                                                                       | 5 x 1.5mm2                                                                                                          |                                                                                                                                                                                          |
| Earth Terminal Capacity 3                                                                                                                       | 3 x 2.5mm2                                                                                                          |                                                                                                                                                                                          |
| Earth Terminal Capacity 4                                                                                                                       | 2 x 4mm2 Multi-strand                                                                                               |                                                                                                                                                                                          |
| Earth Terminal Capacity 5                                                                                                                       | 1 x 6mm2                                                                                                            |                                                                                                                                                                                          |
| Product Class 1                                                                                                                                 | Must be earthed                                                                                                     |                                                                                                                                                                                          |
| Ambient Operating Temperature                                                                                                                   | -5° to +40°C                                                                                                        |                                                                                                                                                                                          |
| Recommended Location                                                                                                                            | Internal Use Only                                                                                                   |                                                                                                                                                                                          |
| Maximum Installation Altitude                                                                                                                   | 2000m                                                                                                               |                                                                                                                                                                                          |
| Standard/Approval                                                                                                                               | BS EN 60669-1                                                                                                       |                                                                                                                                                                                          |
| All products listed conform to current British or<br>European standard and the product information is<br>correct at the time of going to press. | All accessories are manufactured under an accredited BS EN ISO 9001 : 2015 Quality Management System.               | It is the policy of the company to improve products<br>as part of our development programme.<br>Therefore, we reserve the right to alter designs<br>and dimensions without prior notice. |
| Illustrations and diagrams are reproduced within the limitations of reproduction and printing process and are not binding.                      | Due to manufacturing processes we cannot<br>guarantee an exact colour match and shadings of<br>of certain finishes. | Correct as at 12 October 2018 04:29 PM<br>E&OE                                                                                                                                           |