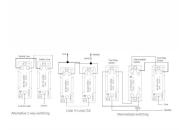

## **BODPT24PB-W**

Bloomsbury Ovolo Dark Oak 4 gang 20AX 2 Way Toggle Polished Brass Plain Dome/White Collar

Item Image

Wiring

**Dimensions** 

|                                                                                                                                                 |                                                                                                                     | Don Frieng Screws Holden by Stournebury Come As with components oroboxed with<br>dome, cable will order from the back.                                                                   |
|-------------------------------------------------------------------------------------------------------------------------------------------------|---------------------------------------------------------------------------------------------------------------------|------------------------------------------------------------------------------------------------------------------------------------------------------------------------------------------|
| Primary Range                                                                                                                                   | Bloomsbury Plain Dome                                                                                               |                                                                                                                                                                                          |
| Insert Type                                                                                                                                     | 4 gang 20AX 2 Way Toggle                                                                                            |                                                                                                                                                                                          |
| Plate Finish                                                                                                                                    | Bloomsbury Ovolo Dark Oak                                                                                           |                                                                                                                                                                                          |
| Insert Colour                                                                                                                                   | Polished Brass/White Collar                                                                                         |                                                                                                                                                                                          |
| EAN13 Barcode                                                                                                                                   | 5028690426882                                                                                                       |                                                                                                                                                                                          |
| Dimensions (Nominal)                                                                                                                            | Quad: Height = 163mm Width = 163mm Depth = 14.5mm Plinth, Collar and Dome Depth = 45.0mm                            |                                                                                                                                                                                          |
| Fixing Hole Centres                                                                                                                             | Box Fixing = 120.6mm x 2 Grid Fixing = N/A                                                                          |                                                                                                                                                                                          |
| Minimum Wall Box Depth                                                                                                                          | 25mm                                                                                                                |                                                                                                                                                                                          |
| Switched Poles                                                                                                                                  | Single                                                                                                              |                                                                                                                                                                                          |
| Current Rating                                                                                                                                  | 20AX                                                                                                                |                                                                                                                                                                                          |
| Voltage                                                                                                                                         | 220/250V AC                                                                                                         |                                                                                                                                                                                          |
| Maximum Load                                                                                                                                    | 20 Amp inductive                                                                                                    |                                                                                                                                                                                          |
| Mains Frequency                                                                                                                                 | 50Hz                                                                                                                |                                                                                                                                                                                          |
| IP Rating                                                                                                                                       | IP2XD                                                                                                               |                                                                                                                                                                                          |
| Contact Gap Minimum                                                                                                                             | 3mm                                                                                                                 |                                                                                                                                                                                          |
| Terminal Capacity 1                                                                                                                             | 5 x 1mm2                                                                                                            |                                                                                                                                                                                          |
| Terminal Capacity 2                                                                                                                             | 4 x 1.5mm2                                                                                                          |                                                                                                                                                                                          |
| Terminal Capacity 3                                                                                                                             | 2 x 2.5mm2                                                                                                          |                                                                                                                                                                                          |
| Terminal Capacity 4                                                                                                                             | 2 x 4mm2 Multi-strand                                                                                               |                                                                                                                                                                                          |
| Terminal Capacity 5                                                                                                                             | 1 x 6mm2                                                                                                            |                                                                                                                                                                                          |
| Earth Terminal Capacity 1                                                                                                                       | 6 x 1mm2                                                                                                            |                                                                                                                                                                                          |
| Earth Terminal Capacity 2                                                                                                                       | 5 x 1.5mm2                                                                                                          |                                                                                                                                                                                          |
| Earth Terminal Capacity 3                                                                                                                       | 3 x 2.5mm2                                                                                                          |                                                                                                                                                                                          |
| Earth Terminal Capacity 4                                                                                                                       | 2 x 4mm2 Multi-strand                                                                                               |                                                                                                                                                                                          |
| Earth Terminal Capacity 5                                                                                                                       | 1 x 6mm2                                                                                                            |                                                                                                                                                                                          |
| Product Class 1                                                                                                                                 | Must be earthed                                                                                                     |                                                                                                                                                                                          |
| Ambient Operating Temperature                                                                                                                   | -5° to +40°C                                                                                                        |                                                                                                                                                                                          |
| Recommended Location                                                                                                                            | Internal Use Only                                                                                                   |                                                                                                                                                                                          |
| Maximum Installation Altitude                                                                                                                   | 2000m                                                                                                               |                                                                                                                                                                                          |
| Standard/Approval                                                                                                                               | BS EN 60669-1                                                                                                       |                                                                                                                                                                                          |
| All products listed conform to current British or<br>European standard and the product information is<br>correct at the time of going to press. | All accessories are manufactured under an accredited BS EN ISO 9001 : 2015 Quality Management System.               | It is the policy of the company to improve products<br>as part of our development programme.<br>Therefore, we reserve the right to alter designs<br>and dimensions without prior notice. |
| Illustrations and diagrams are reproduced within the limitations of reproduction and printing process and are not binding.                      | Due to manufacturing processes we cannot<br>guarantee an exact colour match and shadings of<br>of certain finishes. | Correct as at 12 October 2018 04:29 PM<br>E&OE                                                                                                                                           |