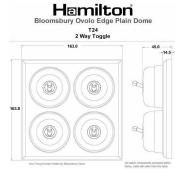

## **BODPT24PB-B**

Bloomsbury Ovolo Dark Oak 4 gang 20AX 2 Way Toggle Polished Brass Plain Dome/Black Collar

Item Image

Wiring

Dimensions

|                                                                                                                                                 |                                                                                                                     | this Floring Grows Holden by Bloomshury Durne Afficial to components included with durne, caller will order from the back                                                        |
|-------------------------------------------------------------------------------------------------------------------------------------------------|---------------------------------------------------------------------------------------------------------------------|----------------------------------------------------------------------------------------------------------------------------------------------------------------------------------|
| Primary Range                                                                                                                                   | Bloomsbury Plain Dome                                                                                               |                                                                                                                                                                                  |
| Insert Type                                                                                                                                     | 4 gang 20AX 2 Way Toggle                                                                                            |                                                                                                                                                                                  |
| Plate Finish                                                                                                                                    | Bloomsbury Ovolo Dark Oak                                                                                           |                                                                                                                                                                                  |
| Insert Colour                                                                                                                                   | Polished Brass/Black Collar                                                                                         |                                                                                                                                                                                  |
| EAN13 Barcode                                                                                                                                   | 5028690425885                                                                                                       |                                                                                                                                                                                  |
| Dimensions (Nominal)                                                                                                                            | Quad: Height = 163mm Width = 163mm Depth = 14.5mm Plinth, Collar and Dome Depth = 45.0mm                            |                                                                                                                                                                                  |
| Fixing Hole Centres                                                                                                                             | Box Fixing = 120.6mm x 2 Grid Fixing = N/A                                                                          |                                                                                                                                                                                  |
| Minimum Wall Box Depth                                                                                                                          | 25mm                                                                                                                |                                                                                                                                                                                  |
| Switched Poles                                                                                                                                  | Single                                                                                                              |                                                                                                                                                                                  |
| Current Rating                                                                                                                                  | 20AX                                                                                                                |                                                                                                                                                                                  |
| Voltage                                                                                                                                         | 220/250V AC                                                                                                         |                                                                                                                                                                                  |
| Maximum Load                                                                                                                                    | 20 Amp inductive                                                                                                    |                                                                                                                                                                                  |
| Mains Frequency                                                                                                                                 | 50Hz                                                                                                                |                                                                                                                                                                                  |
| IP Rating                                                                                                                                       | IP2XD                                                                                                               |                                                                                                                                                                                  |
| Contact Gap Minimum                                                                                                                             | 3mm                                                                                                                 |                                                                                                                                                                                  |
| Terminal Capacity 1                                                                                                                             | 5 x 1mm2                                                                                                            |                                                                                                                                                                                  |
| Terminal Capacity 2                                                                                                                             | 4 x 1.5mm2                                                                                                          |                                                                                                                                                                                  |
| Terminal Capacity 3                                                                                                                             | 2 x 2.5mm2                                                                                                          |                                                                                                                                                                                  |
| Terminal Capacity 4                                                                                                                             | 2 x 4mm2 Multi-strand                                                                                               |                                                                                                                                                                                  |
| Terminal Capacity 5                                                                                                                             | 1 x 6mm2                                                                                                            |                                                                                                                                                                                  |
| Earth Terminal Capacity 1                                                                                                                       | 6 x 1mm2                                                                                                            |                                                                                                                                                                                  |
| Earth Terminal Capacity 2                                                                                                                       | 5 x 1.5mm2                                                                                                          |                                                                                                                                                                                  |
| Earth Terminal Capacity 3                                                                                                                       | 3 x 2.5mm2                                                                                                          |                                                                                                                                                                                  |
| Earth Terminal Capacity 4                                                                                                                       | 2 x 4mm2 Multi-strand                                                                                               |                                                                                                                                                                                  |
| Earth Terminal Capacity 5                                                                                                                       | 1 x 6mm2                                                                                                            |                                                                                                                                                                                  |
| Product Class 1                                                                                                                                 | Must be earthed                                                                                                     |                                                                                                                                                                                  |
| Ambient Operating Temperature                                                                                                                   | -5° to +40°C                                                                                                        |                                                                                                                                                                                  |
| Recommended Location                                                                                                                            | Internal Use Only                                                                                                   |                                                                                                                                                                                  |
| Maximum Installation Altitude                                                                                                                   | 2000m                                                                                                               |                                                                                                                                                                                  |
| Standard/Approval                                                                                                                               | BS EN 60669-1                                                                                                       |                                                                                                                                                                                  |
| All products listed conform to current British or<br>European standard and the product information is<br>correct at the time of going to press. | All accessories are manufactured under an accredited BS EN ISO 9001 : 2015 Quality Management System.               | It is the policy of the company to improve products as part of our development programme.  Therefore, we reserve the right to alter designs and dimensions without prior notice. |
| Illustrations and diagrams are reproduced within<br>the limitations of reproduction and printing<br>process and are not binding.                | Due to manufacturing processes we cannot<br>guarantee an exact colour match and shadings of<br>of certain finishes. | Correct as at 12 October 2018 04:29 PM E&OE                                                                                                                                      |