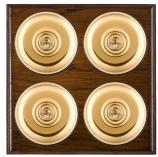

## **BODPT24PB-B**

Bloomsbury Ovolo Dark Oak 4 gang 20AX 2 Way Toggle Polished Brass Plain Dome/Black Collar

Item Image

Wiring

Dimensions

|                                                                                                                                                 |                                                                                                                     | this Floring Grows Holden by Bloomshury Durne Afficial to components included with durne, caller will order from the back                                                        |
|-------------------------------------------------------------------------------------------------------------------------------------------------|---------------------------------------------------------------------------------------------------------------------|----------------------------------------------------------------------------------------------------------------------------------------------------------------------------------|
| Primary Range                                                                                                                                   | Bloomsbury Plain Dome                                                                                               |                                                                                                                                                                                  |
| Insert Type                                                                                                                                     | 4 gang 20AX 2 Way Toggle                                                                                            |                                                                                                                                                                                  |
| Plate Finish                                                                                                                                    | Bloomsbury Ovolo Dark Oak                                                                                           |                                                                                                                                                                                  |
| Insert Colour                                                                                                                                   | Polished Brass/Black Collar                                                                                         |                                                                                                                                                                                  |
| EAN13 Barcode                                                                                                                                   | 5028690425885                                                                                                       |                                                                                                                                                                                  |
| Dimensions (Nominal)                                                                                                                            | Quad: Height = 163mm Width = 163mm Depth = 14.5mm Plinth, Collar and Dome Depth = 45.0mm                            |                                                                                                                                                                                  |
| Fixing Hole Centres                                                                                                                             | Box Fixing = 120.6mm x 2 Grid Fixing = N/A                                                                          |                                                                                                                                                                                  |
| Minimum Wall Box Depth                                                                                                                          | 25mm                                                                                                                |                                                                                                                                                                                  |
| Switched Poles                                                                                                                                  | Single                                                                                                              |                                                                                                                                                                                  |
| Current Rating                                                                                                                                  | 20AX                                                                                                                |                                                                                                                                                                                  |
| Voltage                                                                                                                                         | 220/250V AC                                                                                                         |                                                                                                                                                                                  |
| Maximum Load                                                                                                                                    | 20 Amp inductive                                                                                                    |                                                                                                                                                                                  |
| Mains Frequency                                                                                                                                 | 50Hz                                                                                                                |                                                                                                                                                                                  |
| IP Rating                                                                                                                                       | IP2XD                                                                                                               |                                                                                                                                                                                  |
| Contact Gap Minimum                                                                                                                             | 3mm                                                                                                                 |                                                                                                                                                                                  |
| Terminal Capacity 1                                                                                                                             | 5 x 1mm2                                                                                                            |                                                                                                                                                                                  |
| Terminal Capacity 2                                                                                                                             | 4 x 1.5mm2                                                                                                          |                                                                                                                                                                                  |
| Terminal Capacity 3                                                                                                                             | 2 x 2.5mm2                                                                                                          |                                                                                                                                                                                  |
| Terminal Capacity 4                                                                                                                             | 2 x 4mm2 Multi-strand                                                                                               |                                                                                                                                                                                  |
| Terminal Capacity 5                                                                                                                             | 1 x 6mm2                                                                                                            |                                                                                                                                                                                  |
| Earth Terminal Capacity 1                                                                                                                       | 6 x 1mm2                                                                                                            |                                                                                                                                                                                  |
| Earth Terminal Capacity 2                                                                                                                       | 5 x 1.5mm2                                                                                                          |                                                                                                                                                                                  |
| Earth Terminal Capacity 3                                                                                                                       | 3 x 2.5mm2                                                                                                          |                                                                                                                                                                                  |
| Earth Terminal Capacity 4                                                                                                                       | 2 x 4mm2 Multi-strand                                                                                               |                                                                                                                                                                                  |
| Earth Terminal Capacity 5                                                                                                                       | 1 x 6mm2                                                                                                            |                                                                                                                                                                                  |
| Product Class 1                                                                                                                                 | Must be earthed                                                                                                     |                                                                                                                                                                                  |
| Ambient Operating Temperature                                                                                                                   | -5° to +40°C                                                                                                        |                                                                                                                                                                                  |
| Recommended Location                                                                                                                            | Internal Use Only                                                                                                   |                                                                                                                                                                                  |
| Maximum Installation Altitude                                                                                                                   | 2000m                                                                                                               |                                                                                                                                                                                  |
| Standard/Approval                                                                                                                               | BS EN 60669-1                                                                                                       |                                                                                                                                                                                  |
| All products listed conform to current British or<br>European standard and the product information is<br>correct at the time of going to press. | All accessories are manufactured under an accredited BS EN ISO 9001 : 2015 Quality Management System.               | It is the policy of the company to improve products as part of our development programme.  Therefore, we reserve the right to alter designs and dimensions without prior notice. |
| Illustrations and diagrams are reproduced within<br>the limitations of reproduction and printing<br>process and are not binding.                | Due to manufacturing processes we cannot<br>guarantee an exact colour match and shadings of<br>of certain finishes. | Correct as at 12 October 2018 04:29 PM E&OE                                                                                                                                      |