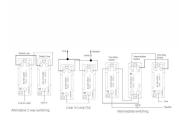

## **BODPT24PB-B**

Bloomsbury Ovolo Dark Oak 4 gang 20AX 2 Way Toggle Polished Brass Plain Dome/Black Collar

Item Image

Wiring

Dimensions

|                                                                                                                                                 |                                                                                                                     | this Floring Grows Holden by Bloomshury Durne Afficial to components included with durne, caller will order from the back                                                        |
|-------------------------------------------------------------------------------------------------------------------------------------------------|---------------------------------------------------------------------------------------------------------------------|----------------------------------------------------------------------------------------------------------------------------------------------------------------------------------|
| Primary Range                                                                                                                                   | Bloomsbury Plain Dome                                                                                               |                                                                                                                                                                                  |
| Insert Type                                                                                                                                     | 4 gang 20AX 2 Way Toggle                                                                                            |                                                                                                                                                                                  |
| Plate Finish                                                                                                                                    | Bloomsbury Ovolo Dark Oak                                                                                           |                                                                                                                                                                                  |
| Insert Colour                                                                                                                                   | Polished Brass/Black Collar                                                                                         |                                                                                                                                                                                  |
| EAN13 Barcode                                                                                                                                   | 5028690425885                                                                                                       |                                                                                                                                                                                  |
| Dimensions (Nominal)                                                                                                                            | Quad: Height = 163mm Width = 163mm Depth = 14.5mm Plinth, Collar and Dome Depth = 45.0mm                            |                                                                                                                                                                                  |
| Fixing Hole Centres                                                                                                                             | Box Fixing = 120.6mm x 2 Grid Fixing = N/A                                                                          |                                                                                                                                                                                  |
| Minimum Wall Box Depth                                                                                                                          | 25mm                                                                                                                |                                                                                                                                                                                  |
| Switched Poles                                                                                                                                  | Single                                                                                                              |                                                                                                                                                                                  |
| Current Rating                                                                                                                                  | 20AX                                                                                                                |                                                                                                                                                                                  |
| Voltage                                                                                                                                         | 220/250V AC                                                                                                         |                                                                                                                                                                                  |
| Maximum Load                                                                                                                                    | 20 Amp inductive                                                                                                    |                                                                                                                                                                                  |
| Mains Frequency                                                                                                                                 | 50Hz                                                                                                                |                                                                                                                                                                                  |
| IP Rating                                                                                                                                       | IP2XD                                                                                                               |                                                                                                                                                                                  |
| Contact Gap Minimum                                                                                                                             | 3mm                                                                                                                 |                                                                                                                                                                                  |
| Terminal Capacity 1                                                                                                                             | 5 x 1mm2                                                                                                            |                                                                                                                                                                                  |
| Terminal Capacity 2                                                                                                                             | 4 x 1.5mm2                                                                                                          |                                                                                                                                                                                  |
| Terminal Capacity 3                                                                                                                             | 2 x 2.5mm2                                                                                                          |                                                                                                                                                                                  |
| Terminal Capacity 4                                                                                                                             | 2 x 4mm2 Multi-strand                                                                                               |                                                                                                                                                                                  |
| Terminal Capacity 5                                                                                                                             | 1 x 6mm2                                                                                                            |                                                                                                                                                                                  |
| Earth Terminal Capacity 1                                                                                                                       | 6 x 1mm2                                                                                                            |                                                                                                                                                                                  |
| Earth Terminal Capacity 2                                                                                                                       | 5 x 1.5mm2                                                                                                          |                                                                                                                                                                                  |
| Earth Terminal Capacity 3                                                                                                                       | 3 x 2.5mm2                                                                                                          |                                                                                                                                                                                  |
| Earth Terminal Capacity 4                                                                                                                       | 2 x 4mm2 Multi-strand                                                                                               |                                                                                                                                                                                  |
| Earth Terminal Capacity 5                                                                                                                       | 1 x 6mm2                                                                                                            |                                                                                                                                                                                  |
| Product Class 1                                                                                                                                 | Must be earthed                                                                                                     |                                                                                                                                                                                  |
| Ambient Operating Temperature                                                                                                                   | -5° to +40°C                                                                                                        |                                                                                                                                                                                  |
| Recommended Location                                                                                                                            | Internal Use Only                                                                                                   |                                                                                                                                                                                  |
| Maximum Installation Altitude                                                                                                                   | 2000m                                                                                                               |                                                                                                                                                                                  |
| Standard/Approval                                                                                                                               | BS EN 60669-1                                                                                                       |                                                                                                                                                                                  |
| All products listed conform to current British or<br>European standard and the product information is<br>correct at the time of going to press. | All accessories are manufactured under an accredited BS EN ISO 9001 : 2015 Quality Management System.               | It is the policy of the company to improve products as part of our development programme.  Therefore, we reserve the right to alter designs and dimensions without prior notice. |
| Illustrations and diagrams are reproduced within<br>the limitations of reproduction and printing<br>process and are not binding.                | Due to manufacturing processes we cannot<br>guarantee an exact colour match and shadings of<br>of certain finishes. | Correct as at 12 October 2018 04:29 PM E&OE                                                                                                                                      |