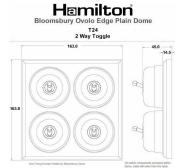

## **BODPT24BC-W**

Bloomsbury Ovolo Dark Oak 4 gang 20AX 2 Way Toggle Bright Chrome Plain Dome/White Collar

Item Image

Wiring

**Dimensions** 

|                                                                                                                                                 |                                                                                                                     | Bux Fluing (cross Holden by Blovenbury Durne All self-to components included within durne, cable will order from the book.                                                       |
|-------------------------------------------------------------------------------------------------------------------------------------------------|---------------------------------------------------------------------------------------------------------------------|----------------------------------------------------------------------------------------------------------------------------------------------------------------------------------|
| Primary Range                                                                                                                                   | Bloomsbury Plain Dome                                                                                               |                                                                                                                                                                                  |
| Insert Type                                                                                                                                     | 4 gang 20AX 2 Way Toggle                                                                                            |                                                                                                                                                                                  |
| Plate Finish                                                                                                                                    | Bloomsbury Ovolo Dark Oak                                                                                           |                                                                                                                                                                                  |
| Insert Colour                                                                                                                                   | Bright Chrome/White Collar                                                                                          |                                                                                                                                                                                  |
| EAN13 Barcode                                                                                                                                   | 5028690424888                                                                                                       |                                                                                                                                                                                  |
| Dimensions (Nominal)                                                                                                                            | Quad: Height = 163mm Width = 163mm Depth = 14.5mm Plinth, Collar and Dome Depth = 45.0mm                            |                                                                                                                                                                                  |
| Fixing Hole Centres                                                                                                                             | Box Fixing = 120.6mm x 2 Grid Fixing = N/A                                                                          |                                                                                                                                                                                  |
| Minimum Wall Box Depth                                                                                                                          | 25mm                                                                                                                |                                                                                                                                                                                  |
| Switched Poles                                                                                                                                  | Single                                                                                                              |                                                                                                                                                                                  |
| Current Rating                                                                                                                                  | 20AX                                                                                                                |                                                                                                                                                                                  |
| Voltage                                                                                                                                         | 220/250V AC                                                                                                         |                                                                                                                                                                                  |
| Maximum Load                                                                                                                                    | 20 Amp inductive                                                                                                    |                                                                                                                                                                                  |
| Mains Frequency                                                                                                                                 | 50Hz                                                                                                                |                                                                                                                                                                                  |
| IP Rating                                                                                                                                       | IP2XD                                                                                                               |                                                                                                                                                                                  |
| Contact Gap Minimum                                                                                                                             | 3mm                                                                                                                 |                                                                                                                                                                                  |
| Terminal Capacity 1                                                                                                                             | 5 x 1mm2                                                                                                            |                                                                                                                                                                                  |
| Terminal Capacity 2                                                                                                                             | 4 x 1.5mm2                                                                                                          |                                                                                                                                                                                  |
| Terminal Capacity 3                                                                                                                             | 2 x 2.5mm2                                                                                                          |                                                                                                                                                                                  |
| Terminal Capacity 4                                                                                                                             | 2 x 4mm2 Multi-strand                                                                                               |                                                                                                                                                                                  |
| Terminal Capacity 5                                                                                                                             | 1 x 6mm2                                                                                                            |                                                                                                                                                                                  |
| Earth Terminal Capacity 1                                                                                                                       | 6 x 1mm2                                                                                                            |                                                                                                                                                                                  |
| Earth Terminal Capacity 2                                                                                                                       | 5 x 1.5mm2                                                                                                          |                                                                                                                                                                                  |
| Earth Terminal Capacity 3                                                                                                                       | 3 x 2.5mm2                                                                                                          |                                                                                                                                                                                  |
| Earth Terminal Capacity 4                                                                                                                       | 2 x 4mm2 Multi-strand                                                                                               |                                                                                                                                                                                  |
| Earth Terminal Capacity 5                                                                                                                       | 1 x 6mm2                                                                                                            |                                                                                                                                                                                  |
| Product Class 1                                                                                                                                 | Must be earthed                                                                                                     |                                                                                                                                                                                  |
| Ambient Operating Temperature                                                                                                                   | -5° to +40°C                                                                                                        |                                                                                                                                                                                  |
| Recommended Location                                                                                                                            | Internal Use Only                                                                                                   |                                                                                                                                                                                  |
| Maximum Installation Altitude                                                                                                                   | 2000m                                                                                                               |                                                                                                                                                                                  |
| Standard/Approval                                                                                                                               | BS EN 60669-1                                                                                                       |                                                                                                                                                                                  |
| All products listed conform to current British or<br>European standard and the product information is<br>correct at the time of going to press. | All accessories are manufactured under an accredited BS EN ISO 9001 : 2015 Quality Management System.               | It is the policy of the company to improve products as part of our development programme.  Therefore, we reserve the right to alter designs and dimensions without prior notice. |
| Illustrations and diagrams are reproduced within the limitations of reproduction and printing process and are not binding.                      | Due to manufacturing processes we cannot<br>guarantee an exact colour match and shadings of<br>of certain finishes. | Correct as at 12 October 2018 04:29 PM E&OE                                                                                                                                      |