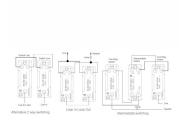

## **BODPT24BC-W**

Bloomsbury Ovolo Dark Oak 4 gang 20AX 2 Way Toggle Bright Chrome Plain Dome/White Collar

Item Image

Wiring

**Dimensions** 

|                                                                                                                                                 |                                                                                                                     | Bux Fluing (cross Holden by Blovenbury Durne All self-to components included within durne, cable will order from the book.                                                       |
|-------------------------------------------------------------------------------------------------------------------------------------------------|---------------------------------------------------------------------------------------------------------------------|----------------------------------------------------------------------------------------------------------------------------------------------------------------------------------|
| Primary Range                                                                                                                                   | Bloomsbury Plain Dome                                                                                               |                                                                                                                                                                                  |
| Insert Type                                                                                                                                     | 4 gang 20AX 2 Way Toggle                                                                                            |                                                                                                                                                                                  |
| Plate Finish                                                                                                                                    | Bloomsbury Ovolo Dark Oak                                                                                           |                                                                                                                                                                                  |
| Insert Colour                                                                                                                                   | Bright Chrome/White Collar                                                                                          |                                                                                                                                                                                  |
| EAN13 Barcode                                                                                                                                   | 5028690424888                                                                                                       |                                                                                                                                                                                  |
| Dimensions (Nominal)                                                                                                                            | Quad: Height = 163mm Width = 163mm Depth = 14.5mm Plinth, Collar and Dome Depth = 45.0mm                            |                                                                                                                                                                                  |
| Fixing Hole Centres                                                                                                                             | Box Fixing = 120.6mm x 2 Grid Fixing = N/A                                                                          |                                                                                                                                                                                  |
| Minimum Wall Box Depth                                                                                                                          | 25mm                                                                                                                |                                                                                                                                                                                  |
| Switched Poles                                                                                                                                  | Single                                                                                                              |                                                                                                                                                                                  |
| Current Rating                                                                                                                                  | 20AX                                                                                                                |                                                                                                                                                                                  |
| Voltage                                                                                                                                         | 220/250V AC                                                                                                         |                                                                                                                                                                                  |
| Maximum Load                                                                                                                                    | 20 Amp inductive                                                                                                    |                                                                                                                                                                                  |
| Mains Frequency                                                                                                                                 | 50Hz                                                                                                                |                                                                                                                                                                                  |
| IP Rating                                                                                                                                       | IP2XD                                                                                                               |                                                                                                                                                                                  |
| Contact Gap Minimum                                                                                                                             | 3mm                                                                                                                 |                                                                                                                                                                                  |
| Terminal Capacity 1                                                                                                                             | 5 x 1mm2                                                                                                            |                                                                                                                                                                                  |
| Terminal Capacity 2                                                                                                                             | 4 x 1.5mm2                                                                                                          |                                                                                                                                                                                  |
| Terminal Capacity 3                                                                                                                             | 2 x 2.5mm2                                                                                                          |                                                                                                                                                                                  |
| Terminal Capacity 4                                                                                                                             | 2 x 4mm2 Multi-strand                                                                                               |                                                                                                                                                                                  |
| Terminal Capacity 5                                                                                                                             | 1 x 6mm2                                                                                                            |                                                                                                                                                                                  |
| Earth Terminal Capacity 1                                                                                                                       | 6 x 1mm2                                                                                                            |                                                                                                                                                                                  |
| Earth Terminal Capacity 2                                                                                                                       | 5 x 1.5mm2                                                                                                          |                                                                                                                                                                                  |
| Earth Terminal Capacity 3                                                                                                                       | 3 x 2.5mm2                                                                                                          |                                                                                                                                                                                  |
| Earth Terminal Capacity 4                                                                                                                       | 2 x 4mm2 Multi-strand                                                                                               |                                                                                                                                                                                  |
| Earth Terminal Capacity 5                                                                                                                       | 1 x 6mm2                                                                                                            |                                                                                                                                                                                  |
| Product Class 1                                                                                                                                 | Must be earthed                                                                                                     |                                                                                                                                                                                  |
| Ambient Operating Temperature                                                                                                                   | -5° to +40°C                                                                                                        |                                                                                                                                                                                  |
| Recommended Location                                                                                                                            | Internal Use Only                                                                                                   |                                                                                                                                                                                  |
| Maximum Installation Altitude                                                                                                                   | 2000m                                                                                                               |                                                                                                                                                                                  |
| Standard/Approval                                                                                                                               | BS EN 60669-1                                                                                                       |                                                                                                                                                                                  |
| All products listed conform to current British or<br>European standard and the product information is<br>correct at the time of going to press. | All accessories are manufactured under an accredited BS EN ISO 9001 : 2015 Quality Management System.               | It is the policy of the company to improve products as part of our development programme.  Therefore, we reserve the right to alter designs and dimensions without prior notice. |
| Illustrations and diagrams are reproduced within the limitations of reproduction and printing process and are not binding.                      | Due to manufacturing processes we cannot<br>guarantee an exact colour match and shadings of<br>of certain finishes. | Correct as at 12 October 2018 04:29 PM E&OE                                                                                                                                      |