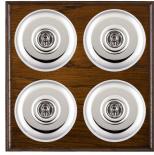

## **BODPT24BC-W**

Bloomsbury Ovolo Dark Oak 4 gang 20AX 2 Way Toggle Bright Chrome Plain Dome/White Collar

Item Image

Wiring

**Dimensions** 

|                                                                                                                                                 |                                                                                                                     | Bux Fluing (cross Holden by Blovenbury Durne All self-to components included within durne, cable will order from the book.                                                       |
|-------------------------------------------------------------------------------------------------------------------------------------------------|---------------------------------------------------------------------------------------------------------------------|----------------------------------------------------------------------------------------------------------------------------------------------------------------------------------|
| Primary Range                                                                                                                                   | Bloomsbury Plain Dome                                                                                               |                                                                                                                                                                                  |
| Insert Type                                                                                                                                     | 4 gang 20AX 2 Way Toggle                                                                                            |                                                                                                                                                                                  |
| Plate Finish                                                                                                                                    | Bloomsbury Ovolo Dark Oak                                                                                           |                                                                                                                                                                                  |
| Insert Colour                                                                                                                                   | Bright Chrome/White Collar                                                                                          |                                                                                                                                                                                  |
| EAN13 Barcode                                                                                                                                   | 5028690424888                                                                                                       |                                                                                                                                                                                  |
| Dimensions (Nominal)                                                                                                                            | Quad: Height = 163mm Width = 163mm Depth = 14.5mm Plinth, Collar and Dome Depth = 45.0mm                            |                                                                                                                                                                                  |
| Fixing Hole Centres                                                                                                                             | Box Fixing = 120.6mm x 2 Grid Fixing = N/A                                                                          |                                                                                                                                                                                  |
| Minimum Wall Box Depth                                                                                                                          | 25mm                                                                                                                |                                                                                                                                                                                  |
| Switched Poles                                                                                                                                  | Single                                                                                                              |                                                                                                                                                                                  |
| Current Rating                                                                                                                                  | 20AX                                                                                                                |                                                                                                                                                                                  |
| Voltage                                                                                                                                         | 220/250V AC                                                                                                         |                                                                                                                                                                                  |
| Maximum Load                                                                                                                                    | 20 Amp inductive                                                                                                    |                                                                                                                                                                                  |
| Mains Frequency                                                                                                                                 | 50Hz                                                                                                                |                                                                                                                                                                                  |
| IP Rating                                                                                                                                       | IP2XD                                                                                                               |                                                                                                                                                                                  |
| Contact Gap Minimum                                                                                                                             | 3mm                                                                                                                 |                                                                                                                                                                                  |
| Terminal Capacity 1                                                                                                                             | 5 x 1mm2                                                                                                            |                                                                                                                                                                                  |
| Terminal Capacity 2                                                                                                                             | 4 x 1.5mm2                                                                                                          |                                                                                                                                                                                  |
| Terminal Capacity 3                                                                                                                             | 2 x 2.5mm2                                                                                                          |                                                                                                                                                                                  |
| Terminal Capacity 4                                                                                                                             | 2 x 4mm2 Multi-strand                                                                                               |                                                                                                                                                                                  |
| Terminal Capacity 5                                                                                                                             | 1 x 6mm2                                                                                                            |                                                                                                                                                                                  |
| Earth Terminal Capacity 1                                                                                                                       | 6 x 1mm2                                                                                                            |                                                                                                                                                                                  |
| Earth Terminal Capacity 2                                                                                                                       | 5 x 1.5mm2                                                                                                          |                                                                                                                                                                                  |
| Earth Terminal Capacity 3                                                                                                                       | 3 x 2.5mm2                                                                                                          |                                                                                                                                                                                  |
| Earth Terminal Capacity 4                                                                                                                       | 2 x 4mm2 Multi-strand                                                                                               |                                                                                                                                                                                  |
| Earth Terminal Capacity 5                                                                                                                       | 1 x 6mm2                                                                                                            |                                                                                                                                                                                  |
| Product Class 1                                                                                                                                 | Must be earthed                                                                                                     |                                                                                                                                                                                  |
| Ambient Operating Temperature                                                                                                                   | -5° to +40°C                                                                                                        |                                                                                                                                                                                  |
| Recommended Location                                                                                                                            | Internal Use Only                                                                                                   |                                                                                                                                                                                  |
| Maximum Installation Altitude                                                                                                                   | 2000m                                                                                                               |                                                                                                                                                                                  |
| Standard/Approval                                                                                                                               | BS EN 60669-1                                                                                                       |                                                                                                                                                                                  |
| All products listed conform to current British or<br>European standard and the product information is<br>correct at the time of going to press. | All accessories are manufactured under an accredited BS EN ISO 9001 : 2015 Quality Management System.               | It is the policy of the company to improve products as part of our development programme.  Therefore, we reserve the right to alter designs and dimensions without prior notice. |
| Illustrations and diagrams are reproduced within the limitations of reproduction and printing process and are not binding.                      | Due to manufacturing processes we cannot<br>guarantee an exact colour match and shadings of<br>of certain finishes. | Correct as at 12 October 2018 04:29 PM E&OE                                                                                                                                      |