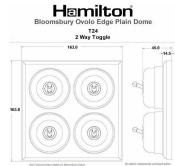

## **BODPT24BC-B**

Bloomsbury Ovolo Dark Oak 4 gang 20AX 2 Way Toggle Bright Chrome Plain Dome/Black Collar

Item Image

Wiring

**Dimensions** 

|                                                                                                                                                 |                                                                                                               | Box Floing Strews Holden by Bloomstury Dome All relich components enclosed within dome, caller with order from the back.                                                         |
|-------------------------------------------------------------------------------------------------------------------------------------------------|---------------------------------------------------------------------------------------------------------------|----------------------------------------------------------------------------------------------------------------------------------------------------------------------------------|
| Drivers Draws                                                                                                                                   | Discourse Disign Dogge                                                                                        |                                                                                                                                                                                  |
| Primary Range                                                                                                                                   | Bloomsbury Plain Dome                                                                                         |                                                                                                                                                                                  |
| Insert Type                                                                                                                                     | 4 gang 20AX 2 Way Toggle                                                                                      |                                                                                                                                                                                  |
| Plate Finish                                                                                                                                    | Bloomsbury Ovolo Dark Oak                                                                                     |                                                                                                                                                                                  |
| Insert Colour                                                                                                                                   | Bright Chrome/Black Collar                                                                                    |                                                                                                                                                                                  |
| EAN13 Barcode                                                                                                                                   | 5028690423881                                                                                                 |                                                                                                                                                                                  |
| Dimensions (Nominal)                                                                                                                            | Quad: Height = 163mm Width = 163mm Depth = 14.5mm Plinth, Collar and Dome Depth = 45.0mm                      |                                                                                                                                                                                  |
| Fixing Hole Centres                                                                                                                             | Box Fixing = 120.6mm x 2 Grid Fixing = N/A                                                                    |                                                                                                                                                                                  |
| Minimum Wall Box Depth                                                                                                                          | 25mm                                                                                                          |                                                                                                                                                                                  |
| Switched Poles                                                                                                                                  | Single                                                                                                        |                                                                                                                                                                                  |
| Current Rating                                                                                                                                  | 20AX                                                                                                          |                                                                                                                                                                                  |
| Voltage                                                                                                                                         | 220/250V AC                                                                                                   |                                                                                                                                                                                  |
| Maximum Load                                                                                                                                    | 20 Amp inductive                                                                                              |                                                                                                                                                                                  |
| Mains Frequency                                                                                                                                 | 50Hz                                                                                                          |                                                                                                                                                                                  |
| IP Rating                                                                                                                                       | IP2XD                                                                                                         |                                                                                                                                                                                  |
| Contact Gap Minimum                                                                                                                             | 3mm                                                                                                           |                                                                                                                                                                                  |
| Terminal Capacity 1                                                                                                                             | 5 x 1mm2                                                                                                      |                                                                                                                                                                                  |
| Terminal Capacity 2                                                                                                                             | 4 x 1.5mm2                                                                                                    |                                                                                                                                                                                  |
| Terminal Capacity 3                                                                                                                             | 2 x 2.5mm2                                                                                                    |                                                                                                                                                                                  |
| Terminal Capacity 4                                                                                                                             | 2 x 4mm2 Multi-strand                                                                                         |                                                                                                                                                                                  |
| Terminal Capacity 5                                                                                                                             | 1 x 6mm2                                                                                                      |                                                                                                                                                                                  |
| Earth Terminal Capacity 1                                                                                                                       | 6 x 1mm2                                                                                                      |                                                                                                                                                                                  |
| Earth Terminal Capacity 2                                                                                                                       | 5 x 1.5mm2                                                                                                    |                                                                                                                                                                                  |
| Earth Terminal Capacity 3                                                                                                                       | 3 x 2.5mm2                                                                                                    |                                                                                                                                                                                  |
| Earth Terminal Capacity 4                                                                                                                       | 2 x 4mm2 Multi-strand                                                                                         |                                                                                                                                                                                  |
| Earth Terminal Capacity 5                                                                                                                       | 1 x 6mm2                                                                                                      |                                                                                                                                                                                  |
| Product Class 1                                                                                                                                 | Must be earthed                                                                                               |                                                                                                                                                                                  |
| Ambient Operating Temperature                                                                                                                   | -5° to +40°C                                                                                                  |                                                                                                                                                                                  |
| Recommended Location                                                                                                                            | Internal Use Only                                                                                             |                                                                                                                                                                                  |
| Maximum Installation Altitude                                                                                                                   | 2000m                                                                                                         |                                                                                                                                                                                  |
| Standard/Approval                                                                                                                               | BS EN 60669-1                                                                                                 |                                                                                                                                                                                  |
| All products listed conform to current British or<br>European standard and the product information is<br>correct at the time of going to press. | All accessories are manufactured under an accredited BS EN ISO 9001 : 2015 Quality Management System.         | It is the policy of the company to improve products as part of our development programme.  Therefore, we reserve the right to alter designs and dimensions without prior notice. |
| Illustrations and diagrams are reproduced within the limitations of reproduction and printing process and are not binding.                      | Due to manufacturing processes we cannot guarantee an exact colour match and shadings of of certain finishes. | Correct as at 12 October 2018 04:29 PM E&OE                                                                                                                                      |
|                                                                                                                                                 |                                                                                                               |                                                                                                                                                                                  |