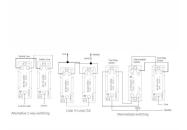

## **BODPT24BC-B**

Bloomsbury Ovolo Dark Oak 4 gang 20AX 2 Way Toggle Bright Chrome Plain Dome/Black Collar

Item Image

Wiring

**Dimensions** 

|                                                                                                                                                 |                                                                                                               | Box Floing Strews Holden by Bloomstury Dome All relich components enclosed within dome, caller with order from the back.                                                         |
|-------------------------------------------------------------------------------------------------------------------------------------------------|---------------------------------------------------------------------------------------------------------------|----------------------------------------------------------------------------------------------------------------------------------------------------------------------------------|
| Drivers Draws                                                                                                                                   | Discourse Disign Dogge                                                                                        |                                                                                                                                                                                  |
| Primary Range                                                                                                                                   | Bloomsbury Plain Dome                                                                                         |                                                                                                                                                                                  |
| Insert Type                                                                                                                                     | 4 gang 20AX 2 Way Toggle                                                                                      |                                                                                                                                                                                  |
| Plate Finish                                                                                                                                    | Bloomsbury Ovolo Dark Oak                                                                                     |                                                                                                                                                                                  |
| Insert Colour                                                                                                                                   | Bright Chrome/Black Collar                                                                                    |                                                                                                                                                                                  |
| EAN13 Barcode                                                                                                                                   | 5028690423881                                                                                                 |                                                                                                                                                                                  |
| Dimensions (Nominal)                                                                                                                            | Quad: Height = 163mm Width = 163mm Depth = 14.5mm Plinth, Collar and Dome Depth = 45.0mm                      |                                                                                                                                                                                  |
| Fixing Hole Centres                                                                                                                             | Box Fixing = 120.6mm x 2 Grid Fixing = N/A                                                                    |                                                                                                                                                                                  |
| Minimum Wall Box Depth                                                                                                                          | 25mm                                                                                                          |                                                                                                                                                                                  |
| Switched Poles                                                                                                                                  | Single                                                                                                        |                                                                                                                                                                                  |
| Current Rating                                                                                                                                  | 20AX                                                                                                          |                                                                                                                                                                                  |
| Voltage                                                                                                                                         | 220/250V AC                                                                                                   |                                                                                                                                                                                  |
| Maximum Load                                                                                                                                    | 20 Amp inductive                                                                                              |                                                                                                                                                                                  |
| Mains Frequency                                                                                                                                 | 50Hz                                                                                                          |                                                                                                                                                                                  |
| IP Rating                                                                                                                                       | IP2XD                                                                                                         |                                                                                                                                                                                  |
| Contact Gap Minimum                                                                                                                             | 3mm                                                                                                           |                                                                                                                                                                                  |
| Terminal Capacity 1                                                                                                                             | 5 x 1mm2                                                                                                      |                                                                                                                                                                                  |
| Terminal Capacity 2                                                                                                                             | 4 x 1.5mm2                                                                                                    |                                                                                                                                                                                  |
| Terminal Capacity 3                                                                                                                             | 2 x 2.5mm2                                                                                                    |                                                                                                                                                                                  |
| Terminal Capacity 4                                                                                                                             | 2 x 4mm2 Multi-strand                                                                                         |                                                                                                                                                                                  |
| Terminal Capacity 5                                                                                                                             | 1 x 6mm2                                                                                                      |                                                                                                                                                                                  |
| Earth Terminal Capacity 1                                                                                                                       | 6 x 1mm2                                                                                                      |                                                                                                                                                                                  |
| Earth Terminal Capacity 2                                                                                                                       | 5 x 1.5mm2                                                                                                    |                                                                                                                                                                                  |
| Earth Terminal Capacity 3                                                                                                                       | 3 x 2.5mm2                                                                                                    |                                                                                                                                                                                  |
| Earth Terminal Capacity 4                                                                                                                       | 2 x 4mm2 Multi-strand                                                                                         |                                                                                                                                                                                  |
| Earth Terminal Capacity 5                                                                                                                       | 1 x 6mm2                                                                                                      |                                                                                                                                                                                  |
| Product Class 1                                                                                                                                 | Must be earthed                                                                                               |                                                                                                                                                                                  |
| Ambient Operating Temperature                                                                                                                   | -5° to +40°C                                                                                                  |                                                                                                                                                                                  |
| Recommended Location                                                                                                                            | Internal Use Only                                                                                             |                                                                                                                                                                                  |
| Maximum Installation Altitude                                                                                                                   | 2000m                                                                                                         |                                                                                                                                                                                  |
| Standard/Approval                                                                                                                               | BS EN 60669-1                                                                                                 |                                                                                                                                                                                  |
| All products listed conform to current British or<br>European standard and the product information is<br>correct at the time of going to press. | All accessories are manufactured under an accredited BS EN ISO 9001 : 2015 Quality Management System.         | It is the policy of the company to improve products as part of our development programme.  Therefore, we reserve the right to alter designs and dimensions without prior notice. |
| Illustrations and diagrams are reproduced within the limitations of reproduction and printing process and are not binding.                      | Due to manufacturing processes we cannot guarantee an exact colour match and shadings of of certain finishes. | Correct as at 12 October 2018 04:29 PM E&OE                                                                                                                                      |
|                                                                                                                                                 |                                                                                                               |                                                                                                                                                                                  |