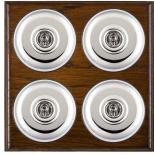

## **BODPT24BC-B**

Bloomsbury Ovolo Dark Oak 4 gang 20AX 2 Way Toggle Bright Chrome Plain Dome/Black Collar

Item Image

Wiring

**Dimensions** 

|                                                                                                                                                 |                                                                                                               | Box Floing Strews Holden by Bloomstury Dome All relich components enclosed within dome, caller with order from the back.                                                         |
|-------------------------------------------------------------------------------------------------------------------------------------------------|---------------------------------------------------------------------------------------------------------------|----------------------------------------------------------------------------------------------------------------------------------------------------------------------------------|
| Drivers Draws                                                                                                                                   | Discourse Disign Dogge                                                                                        |                                                                                                                                                                                  |
| Primary Range                                                                                                                                   | Bloomsbury Plain Dome                                                                                         |                                                                                                                                                                                  |
| Insert Type                                                                                                                                     | 4 gang 20AX 2 Way Toggle                                                                                      |                                                                                                                                                                                  |
| Plate Finish                                                                                                                                    | Bloomsbury Ovolo Dark Oak                                                                                     |                                                                                                                                                                                  |
| Insert Colour                                                                                                                                   | Bright Chrome/Black Collar                                                                                    |                                                                                                                                                                                  |
| EAN13 Barcode                                                                                                                                   | 5028690423881                                                                                                 |                                                                                                                                                                                  |
| Dimensions (Nominal)                                                                                                                            | Quad: Height = 163mm Width = 163mm Depth = 14.5mm Plinth, Collar and Dome Depth = 45.0mm                      |                                                                                                                                                                                  |
| Fixing Hole Centres                                                                                                                             | Box Fixing = 120.6mm x 2 Grid Fixing = N/A                                                                    |                                                                                                                                                                                  |
| Minimum Wall Box Depth                                                                                                                          | 25mm                                                                                                          |                                                                                                                                                                                  |
| Switched Poles                                                                                                                                  | Single                                                                                                        |                                                                                                                                                                                  |
| Current Rating                                                                                                                                  | 20AX                                                                                                          |                                                                                                                                                                                  |
| Voltage                                                                                                                                         | 220/250V AC                                                                                                   |                                                                                                                                                                                  |
| Maximum Load                                                                                                                                    | 20 Amp inductive                                                                                              |                                                                                                                                                                                  |
| Mains Frequency                                                                                                                                 | 50Hz                                                                                                          |                                                                                                                                                                                  |
| IP Rating                                                                                                                                       | IP2XD                                                                                                         |                                                                                                                                                                                  |
| Contact Gap Minimum                                                                                                                             | 3mm                                                                                                           |                                                                                                                                                                                  |
| Terminal Capacity 1                                                                                                                             | 5 x 1mm2                                                                                                      |                                                                                                                                                                                  |
| Terminal Capacity 2                                                                                                                             | 4 x 1.5mm2                                                                                                    |                                                                                                                                                                                  |
| Terminal Capacity 3                                                                                                                             | 2 x 2.5mm2                                                                                                    |                                                                                                                                                                                  |
| Terminal Capacity 4                                                                                                                             | 2 x 4mm2 Multi-strand                                                                                         |                                                                                                                                                                                  |
| Terminal Capacity 5                                                                                                                             | 1 x 6mm2                                                                                                      |                                                                                                                                                                                  |
| Earth Terminal Capacity 1                                                                                                                       | 6 x 1mm2                                                                                                      |                                                                                                                                                                                  |
| Earth Terminal Capacity 2                                                                                                                       | 5 x 1.5mm2                                                                                                    |                                                                                                                                                                                  |
| Earth Terminal Capacity 3                                                                                                                       | 3 x 2.5mm2                                                                                                    |                                                                                                                                                                                  |
| Earth Terminal Capacity 4                                                                                                                       | 2 x 4mm2 Multi-strand                                                                                         |                                                                                                                                                                                  |
| Earth Terminal Capacity 5                                                                                                                       | 1 x 6mm2                                                                                                      |                                                                                                                                                                                  |
| Product Class 1                                                                                                                                 | Must be earthed                                                                                               |                                                                                                                                                                                  |
| Ambient Operating Temperature                                                                                                                   | -5° to +40°C                                                                                                  |                                                                                                                                                                                  |
| Recommended Location                                                                                                                            | Internal Use Only                                                                                             |                                                                                                                                                                                  |
| Maximum Installation Altitude                                                                                                                   | 2000m                                                                                                         |                                                                                                                                                                                  |
| Standard/Approval                                                                                                                               | BS EN 60669-1                                                                                                 |                                                                                                                                                                                  |
| All products listed conform to current British or<br>European standard and the product information is<br>correct at the time of going to press. | All accessories are manufactured under an accredited BS EN ISO 9001 : 2015 Quality Management System.         | It is the policy of the company to improve products as part of our development programme.  Therefore, we reserve the right to alter designs and dimensions without prior notice. |
| Illustrations and diagrams are reproduced within the limitations of reproduction and printing process and are not binding.                      | Due to manufacturing processes we cannot guarantee an exact colour match and shadings of of certain finishes. | Correct as at 12 October 2018 04:29 PM E&OE                                                                                                                                      |
|                                                                                                                                                 |                                                                                                               |                                                                                                                                                                                  |