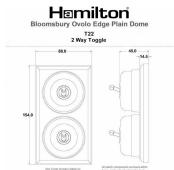

## **BODPT22BC-B**

Bloomsbury Ovolo Dark Oak 2 gang 20AX 2 Way Toggle Bright Chrome Plain Dome/Black Collar

Item Image

Wiring

**Dimensions** 

|                                                                                                                                                 |                                                                                                              | Size Florg Screws Middle by As which components encourse which some down, calle will enter from the back size.                                                                   |
|-------------------------------------------------------------------------------------------------------------------------------------------------|--------------------------------------------------------------------------------------------------------------|----------------------------------------------------------------------------------------------------------------------------------------------------------------------------------|
| Primary Range                                                                                                                                   | Bloomsbury Plain Dome                                                                                        |                                                                                                                                                                                  |
| Insert Type                                                                                                                                     | 2 gang 20AX 2 Way Toggle                                                                                     |                                                                                                                                                                                  |
| Plate Finish                                                                                                                                    | Bloomsbury Ovolo Dark Oak                                                                                    |                                                                                                                                                                                  |
| Insert Colour                                                                                                                                   | Bright Chrome/Black Collar                                                                                   |                                                                                                                                                                                  |
| EAN13 Barcode                                                                                                                                   | 5028690423867                                                                                                |                                                                                                                                                                                  |
| Dimensions (Nominal)                                                                                                                            | Double: Height = 154.0mm Width = 88.0mm Depth = 14.5mm Plinth, Collar and Dome Depth = 45.0mm                |                                                                                                                                                                                  |
| Fixing Hole Centres                                                                                                                             | Box Fixing = 120.6mm Grid Fixing = N/A                                                                       |                                                                                                                                                                                  |
| Minimum Wall Box Depth                                                                                                                          | 25mm                                                                                                         |                                                                                                                                                                                  |
| Switched Poles                                                                                                                                  | Single                                                                                                       |                                                                                                                                                                                  |
| Current Rating                                                                                                                                  | 20AX                                                                                                         |                                                                                                                                                                                  |
| Voltage                                                                                                                                         | 220/250V AC                                                                                                  |                                                                                                                                                                                  |
| Maximum Load                                                                                                                                    | 20 Amp inductive                                                                                             |                                                                                                                                                                                  |
| Mains Frequency                                                                                                                                 | 50Hz                                                                                                         |                                                                                                                                                                                  |
| IP Rating                                                                                                                                       | IP2XD                                                                                                        |                                                                                                                                                                                  |
| Contact Gap Minimum                                                                                                                             | 3mm                                                                                                          |                                                                                                                                                                                  |
| Terminal Capacity 1                                                                                                                             | 5 x 1mm2                                                                                                     |                                                                                                                                                                                  |
| Terminal Capacity 2                                                                                                                             | 4 x 1.5mm2                                                                                                   |                                                                                                                                                                                  |
| Terminal Capacity 3                                                                                                                             | 2 x 2.5mm2                                                                                                   |                                                                                                                                                                                  |
| Terminal Capacity 4                                                                                                                             | 2 x 4mm2 Multi-strand                                                                                        |                                                                                                                                                                                  |
| Terminal Capacity 5                                                                                                                             | 1 x 6mm2                                                                                                     |                                                                                                                                                                                  |
| Earth Terminal Capacity 1                                                                                                                       | 6 x 1mm2                                                                                                     |                                                                                                                                                                                  |
| Earth Terminal Capacity 2                                                                                                                       | 5 x 1.5mm2                                                                                                   |                                                                                                                                                                                  |
| Earth Terminal Capacity 3                                                                                                                       | 3 x 2.5mm2                                                                                                   |                                                                                                                                                                                  |
| Earth Terminal Capacity 4                                                                                                                       | 2 x 4mm2 Multi-strand                                                                                        |                                                                                                                                                                                  |
| Earth Terminal Capacity 5                                                                                                                       | 1 x 6mm2                                                                                                     |                                                                                                                                                                                  |
| Product Class 1                                                                                                                                 | Must be earthed                                                                                              |                                                                                                                                                                                  |
| Ambient Operating Temperature                                                                                                                   | -5° to +40°C                                                                                                 |                                                                                                                                                                                  |
| Recommended Location                                                                                                                            | Internal Use Only                                                                                            |                                                                                                                                                                                  |
| Maximum Installation Altitude                                                                                                                   | 2000m                                                                                                        |                                                                                                                                                                                  |
| Standard/Approval                                                                                                                               | BS EN 60669-1                                                                                                |                                                                                                                                                                                  |
| All products listed conform to current British or<br>European standard and the product information is<br>correct at the time of going to press. | All accessories are manufactured under an accredited BS EN ISO 9001 : 2015 Quality Management System.        | It is the policy of the company to improve products as part of our development programme.  Therefore, we reserve the right to alter designs and dimensions without prior notice. |
| Illustrations and diagrams are reproduced within the limitations of reproduction and printing                                                   | Due to manufacturing processes we cannot guarantee an exact colour match and shadings of or certain finishes | Correct as at 12 October 2018 04:29 PM<br>E&OE                                                                                                                                   |