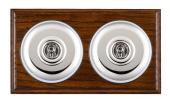

## **BODPT22BC-B**

Bloomsbury Ovolo Dark Oak 2 gang 20AX 2 Way Toggle Bright Chrome Plain Dome/Black Collar

Item Image

Wiring

**Dimensions** 

|                                                                                                                                                 |                                                                                                              | Size Florg Screws Middle by As which components encourse which some down, calle will enter from the back size.                                                                   |
|-------------------------------------------------------------------------------------------------------------------------------------------------|--------------------------------------------------------------------------------------------------------------|----------------------------------------------------------------------------------------------------------------------------------------------------------------------------------|
| Primary Range                                                                                                                                   | Bloomsbury Plain Dome                                                                                        |                                                                                                                                                                                  |
| Insert Type                                                                                                                                     | 2 gang 20AX 2 Way Toggle                                                                                     |                                                                                                                                                                                  |
| Plate Finish                                                                                                                                    | Bloomsbury Ovolo Dark Oak                                                                                    |                                                                                                                                                                                  |
| Insert Colour                                                                                                                                   | Bright Chrome/Black Collar                                                                                   |                                                                                                                                                                                  |
| EAN13 Barcode                                                                                                                                   | 5028690423867                                                                                                |                                                                                                                                                                                  |
| Dimensions (Nominal)                                                                                                                            | Double: Height = 154.0mm Width = 88.0mm Depth = 14.5mm Plinth, Collar and Dome Depth = 45.0mm                |                                                                                                                                                                                  |
| Fixing Hole Centres                                                                                                                             | Box Fixing = 120.6mm Grid Fixing = N/A                                                                       |                                                                                                                                                                                  |
| Minimum Wall Box Depth                                                                                                                          | 25mm                                                                                                         |                                                                                                                                                                                  |
| Switched Poles                                                                                                                                  | Single                                                                                                       |                                                                                                                                                                                  |
| Current Rating                                                                                                                                  | 20AX                                                                                                         |                                                                                                                                                                                  |
| Voltage                                                                                                                                         | 220/250V AC                                                                                                  |                                                                                                                                                                                  |
| Maximum Load                                                                                                                                    | 20 Amp inductive                                                                                             |                                                                                                                                                                                  |
| Mains Frequency                                                                                                                                 | 50Hz                                                                                                         |                                                                                                                                                                                  |
| IP Rating                                                                                                                                       | IP2XD                                                                                                        |                                                                                                                                                                                  |
| Contact Gap Minimum                                                                                                                             | 3mm                                                                                                          |                                                                                                                                                                                  |
| Terminal Capacity 1                                                                                                                             | 5 x 1mm2                                                                                                     |                                                                                                                                                                                  |
| Terminal Capacity 2                                                                                                                             | 4 x 1.5mm2                                                                                                   |                                                                                                                                                                                  |
| Terminal Capacity 3                                                                                                                             | 2 x 2.5mm2                                                                                                   |                                                                                                                                                                                  |
| Terminal Capacity 4                                                                                                                             | 2 x 4mm2 Multi-strand                                                                                        |                                                                                                                                                                                  |
| Terminal Capacity 5                                                                                                                             | 1 x 6mm2                                                                                                     |                                                                                                                                                                                  |
| Earth Terminal Capacity 1                                                                                                                       | 6 x 1mm2                                                                                                     |                                                                                                                                                                                  |
| Earth Terminal Capacity 2                                                                                                                       | 5 x 1.5mm2                                                                                                   |                                                                                                                                                                                  |
| Earth Terminal Capacity 3                                                                                                                       | 3 x 2.5mm2                                                                                                   |                                                                                                                                                                                  |
| Earth Terminal Capacity 4                                                                                                                       | 2 x 4mm2 Multi-strand                                                                                        |                                                                                                                                                                                  |
| Earth Terminal Capacity 5                                                                                                                       | 1 x 6mm2                                                                                                     |                                                                                                                                                                                  |
| Product Class 1                                                                                                                                 | Must be earthed                                                                                              |                                                                                                                                                                                  |
| Ambient Operating Temperature                                                                                                                   | -5° to +40°C                                                                                                 |                                                                                                                                                                                  |
| Recommended Location                                                                                                                            | Internal Use Only                                                                                            |                                                                                                                                                                                  |
| Maximum Installation Altitude                                                                                                                   | 2000m                                                                                                        |                                                                                                                                                                                  |
| Standard/Approval                                                                                                                               | BS EN 60669-1                                                                                                |                                                                                                                                                                                  |
| All products listed conform to current British or<br>European standard and the product information is<br>correct at the time of going to press. | All accessories are manufactured under an accredited BS EN ISO 9001 : 2015 Quality Management System.        | It is the policy of the company to improve products as part of our development programme.  Therefore, we reserve the right to alter designs and dimensions without prior notice. |
| Illustrations and diagrams are reproduced within the limitations of reproduction and printing                                                   | Due to manufacturing processes we cannot guarantee an exact colour match and shadings of or certain finishes | Correct as at 12 October 2018 04:29 PM<br>E&OE                                                                                                                                   |