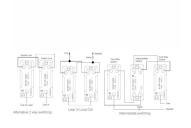

## **BODPT22BC-B**

Bloomsbury Ovolo Dark Oak 2 gang 20AX 2 Way Toggle Bright Chrome Plain Dome/Black Collar

Item Image

Wiring

**Dimensions** 

|                                                                                                                                                 |                                                                                                              | Size Florg Screws Middle by As which components encourse which some down, calle will enter from the back size.                                                                   |
|-------------------------------------------------------------------------------------------------------------------------------------------------|--------------------------------------------------------------------------------------------------------------|----------------------------------------------------------------------------------------------------------------------------------------------------------------------------------|
| Primary Range                                                                                                                                   | Bloomsbury Plain Dome                                                                                        |                                                                                                                                                                                  |
| Insert Type                                                                                                                                     | 2 gang 20AX 2 Way Toggle                                                                                     |                                                                                                                                                                                  |
| Plate Finish                                                                                                                                    | Bloomsbury Ovolo Dark Oak                                                                                    |                                                                                                                                                                                  |
| Insert Colour                                                                                                                                   | Bright Chrome/Black Collar                                                                                   |                                                                                                                                                                                  |
| EAN13 Barcode                                                                                                                                   | 5028690423867                                                                                                |                                                                                                                                                                                  |
| Dimensions (Nominal)                                                                                                                            | Double: Height = 154.0mm Width = 88.0mm Depth = 14.5mm Plinth, Collar and Dome Depth = 45.0mm                |                                                                                                                                                                                  |
| Fixing Hole Centres                                                                                                                             | Box Fixing = 120.6mm Grid Fixing = N/A                                                                       |                                                                                                                                                                                  |
| Minimum Wall Box Depth                                                                                                                          | 25mm                                                                                                         |                                                                                                                                                                                  |
| Switched Poles                                                                                                                                  | Single                                                                                                       |                                                                                                                                                                                  |
| Current Rating                                                                                                                                  | 20AX                                                                                                         |                                                                                                                                                                                  |
| Voltage                                                                                                                                         | 220/250V AC                                                                                                  |                                                                                                                                                                                  |
| Maximum Load                                                                                                                                    | 20 Amp inductive                                                                                             |                                                                                                                                                                                  |
| Mains Frequency                                                                                                                                 | 50Hz                                                                                                         |                                                                                                                                                                                  |
| IP Rating                                                                                                                                       | IP2XD                                                                                                        |                                                                                                                                                                                  |
| Contact Gap Minimum                                                                                                                             | 3mm                                                                                                          |                                                                                                                                                                                  |
| Terminal Capacity 1                                                                                                                             | 5 x 1mm2                                                                                                     |                                                                                                                                                                                  |
| Terminal Capacity 2                                                                                                                             | 4 x 1.5mm2                                                                                                   |                                                                                                                                                                                  |
| Terminal Capacity 3                                                                                                                             | 2 x 2.5mm2                                                                                                   |                                                                                                                                                                                  |
| Terminal Capacity 4                                                                                                                             | 2 x 4mm2 Multi-strand                                                                                        |                                                                                                                                                                                  |
| Terminal Capacity 5                                                                                                                             | 1 x 6mm2                                                                                                     |                                                                                                                                                                                  |
| Earth Terminal Capacity 1                                                                                                                       | 6 x 1mm2                                                                                                     |                                                                                                                                                                                  |
| Earth Terminal Capacity 2                                                                                                                       | 5 x 1.5mm2                                                                                                   |                                                                                                                                                                                  |
| Earth Terminal Capacity 3                                                                                                                       | 3 x 2.5mm2                                                                                                   |                                                                                                                                                                                  |
| Earth Terminal Capacity 4                                                                                                                       | 2 x 4mm2 Multi-strand                                                                                        |                                                                                                                                                                                  |
| Earth Terminal Capacity 5                                                                                                                       | 1 x 6mm2                                                                                                     |                                                                                                                                                                                  |
| Product Class 1                                                                                                                                 | Must be earthed                                                                                              |                                                                                                                                                                                  |
| Ambient Operating Temperature                                                                                                                   | -5° to +40°C                                                                                                 |                                                                                                                                                                                  |
| Recommended Location                                                                                                                            | Internal Use Only                                                                                            |                                                                                                                                                                                  |
| Maximum Installation Altitude                                                                                                                   | 2000m                                                                                                        |                                                                                                                                                                                  |
| Standard/Approval                                                                                                                               | BS EN 60669-1                                                                                                |                                                                                                                                                                                  |
| All products listed conform to current British or<br>European standard and the product information is<br>correct at the time of going to press. | All accessories are manufactured under an accredited BS EN ISO 9001 : 2015 Quality Management System.        | It is the policy of the company to improve products as part of our development programme.  Therefore, we reserve the right to alter designs and dimensions without prior notice. |
| Illustrations and diagrams are reproduced within the limitations of reproduction and printing                                                   | Due to manufacturing processes we cannot guarantee an exact colour match and shadings of or certain finishes | Correct as at 12 October 2018 04:29 PM<br>E&OE                                                                                                                                   |