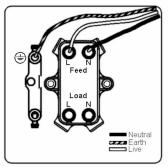

# making connections beautifully

Wiring Accessories • Circuit Protection • Smart Lighting Control & Multi-room Audio

#### **BODFTDPPB-B**

Bloomsbury Ovolo Dark Oak 1 gang 20AX Double Pole Toggle Polished Brass Fluted Dome/Black Collar

## Item Image



## Wiring



#### **Dimensions**



| Primary Range                                                                                                                                   | Bloomsbury Fluted Dome                                                                                              |                                                                                                                                                                                        |
|-------------------------------------------------------------------------------------------------------------------------------------------------|---------------------------------------------------------------------------------------------------------------------|-----------------------------------------------------------