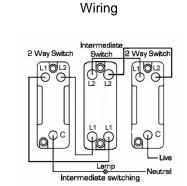

## **BODFT32PB-W**

Bloomsbury Ovolo Dark Oak 2 gang 20AX Intermediate Toggle Polished Brass Fluted Dome/White Collar

Item Image

|                                                                                                                                                 |                                                                                                              | that fixing Science Edden by All selfsh components reclosed within<br>Bloombury Dume down, cable will enter from the back                                                       |
|-------------------------------------------------------------------------------------------------------------------------------------------------|--------------------------------------------------------------------------------------------------------------|---------------------------------------------------------------------------------------------------------------------------------------------------------------------------------|
| Primary Range                                                                                                                                   | Bloomsbury Fluted Dome                                                                                       |                                                                                                                                                                                 |
| Insert Type                                                                                                                                     | 2 gang 20AX Intermediate Toggle                                                                              |                                                                                                                                                                                 |
| Plate Finish                                                                                                                                    | Bloomsbury Ovolo Dark Oak                                                                                    |                                                                                                                                                                                 |
| Insert Colour                                                                                                                                   | Polished Brass/White Collar                                                                                  |                                                                                                                                                                                 |
| EAN13 Barcode                                                                                                                                   | 5028690196921                                                                                                |                                                                                                                                                                                 |
| Dimensions (Nominal)                                                                                                                            | Double: Height = 154.0mm Width = 88.0mm Depth = 14.5mm Plinth, Collar and Dome Depth = 45.0mm                |                                                                                                                                                                                 |
| Fixing Hole Centres                                                                                                                             | Box Fixing = 120.6mm Grid Fixing = N/A                                                                       |                                                                                                                                                                                 |
| Minimum Wall Box Depth                                                                                                                          | 25mm                                                                                                         |                                                                                                                                                                                 |
| Switched Poles                                                                                                                                  | Single                                                                                                       |                                                                                                                                                                                 |
| Current Rating                                                                                                                                  | 20AX                                                                                                         |                                                                                                                                                                                 |
| Voltage                                                                                                                                         | 220/250V AC                                                                                                  |                                                                                                                                                                                 |
| Maximum Load                                                                                                                                    | 20 Amp inductive                                                                                             |                                                                                                                                                                                 |
| Mains Frequency                                                                                                                                 | 50Hz                                                                                                         |                                                                                                                                                                                 |
| IP Rating                                                                                                                                       | IP2XD                                                                                                        |                                                                                                                                                                                 |
| Contact Gap Minimum                                                                                                                             | 3mm                                                                                                          |                                                                                                                                                                                 |
| Terminal Capacity 1                                                                                                                             | 5 x 1mm2                                                                                                     |                                                                                                                                                                                 |
| Terminal Capacity 2                                                                                                                             | 4 x 1.5mm2                                                                                                   |                                                                                                                                                                                 |
| Terminal Capacity 3                                                                                                                             | 2 x 2.5mm2                                                                                                   |                                                                                                                                                                                 |
| Terminal Capacity 4                                                                                                                             | 2 x 4mm2 Multi-strand                                                                                        |                                                                                                                                                                                 |
| Terminal Capacity 5                                                                                                                             | 1 x 6mm2                                                                                                     |                                                                                                                                                                                 |
| Earth Terminal Capacity 1                                                                                                                       | 6 x 1mm2                                                                                                     |                                                                                                                                                                                 |
| Earth Terminal Capacity 2                                                                                                                       | 5 x 1.5mm2                                                                                                   |                                                                                                                                                                                 |
| Earth Terminal Capacity 3                                                                                                                       | 3 x 2.5mm2                                                                                                   |                                                                                                                                                                                 |
| Earth Terminal Capacity 4                                                                                                                       | 2 x 4mm2 Multi-strand                                                                                        |                                                                                                                                                                                 |
| Earth Terminal Capacity 5                                                                                                                       | 1 x 6mm2                                                                                                     |                                                                                                                                                                                 |
| Product Class 1                                                                                                                                 | Must be earthed                                                                                              |                                                                                                                                                                                 |
| Ambient Operating Temperature                                                                                                                   | -5° to +40°C                                                                                                 |                                                                                                                                                                                 |
| Recommended Location                                                                                                                            | Internal Use Only                                                                                            |                                                                                                                                                                                 |
| Maximum Installation Altitude                                                                                                                   | 2000m                                                                                                        |                                                                                                                                                                                 |
| Standard/Approval                                                                                                                               | BS EN 60669-1                                                                                                |                                                                                                                                                                                 |
| All products listed conform to current British or<br>European standard and the product information is<br>correct at the time of going to press. | All accessories are manufactured under an accredited BS EN ISO 9001 : 2015 Quality Management System.        | It is the policy of the company to improve products as part of our development programme. Therefore, we reserve the right to alter designs and dimensions without prior notice. |
| Illustrations and diagrams are reproduced within the limitations of reproduction and printing                                                   | Due to manufacturing processes we cannot guarantee an exact colour match and shadings of or cartain finishes | Correct as at 12 October 2018 04:29 PM<br>E&OE                                                                                                                                  |