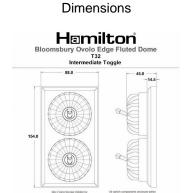

## **BODFT32PB-W**

Bloomsbury Ovolo Dark Oak 2 gang 20AX Intermediate Toggle Polished Brass Fluted Dome/White Collar

Item Image

|                                                                                                                                                 |                                                                                                              | that fixing Science Edden by All selfsh components reclosed within<br>Bloombury Dume down, cable will enter from the back                                                       |
|-------------------------------------------------------------------------------------------------------------------------------------------------|--------------------------------------------------------------------------------------------------------------|---------------------------------------------------------------------------------------------------------------------------------------------------------------------------------|
| Primary Range                                                                                                                                   | Bloomsbury Fluted Dome                                                                                       |                                                                                                                                                                                 |
| Insert Type                                                                                                                                     | 2 gang 20AX Intermediate Toggle                                                                              |                                                                                                                                                                                 |
| Plate Finish                                                                                                                                    | Bloomsbury Ovolo Dark Oak                                                                                    |                                                                                                                                                                                 |
| Insert Colour                                                                                                                                   | Polished Brass/White Collar                                                                                  |                                                                                                                                                                                 |
| EAN13 Barcode                                                                                                                                   | 5028690196921                                                                                                |                                                                                                                                                                                 |
| Dimensions (Nominal)                                                                                                                            | Double: Height = 154.0mm Width = 88.0mm Depth = 14.5mm Plinth, Collar and Dome Depth = 45.0mm                |                                                                                                                                                                                 |
| Fixing Hole Centres                                                                                                                             | Box Fixing = 120.6mm Grid Fixing = N/A                                                                       |                                                                                                                                                                                 |
| Minimum Wall Box Depth                                                                                                                          | 25mm                                                                                                         |                                                                                                                                                                                 |
| Switched Poles                                                                                                                                  | Single                                                                                                       |                                                                                                                                                                                 |
| Current Rating                                                                                                                                  | 20AX                                                                                                         |                                                                                                                                                                                 |
| Voltage                                                                                                                                         | 220/250V AC                                                                                                  |                                                                                                                                                                                 |
| Maximum Load                                                                                                                                    | 20 Amp inductive                                                                                             |                                                                                                                                                                                 |
| Mains Frequency                                                                                                                                 | 50Hz                                                                                                         |                                                                                                                                                                                 |
| IP Rating                                                                                                                                       | IP2XD                                                                                                        |                                                                                                                                                                                 |
| Contact Gap Minimum                                                                                                                             | 3mm                                                                                                          |                                                                                                                                                                                 |
| Terminal Capacity 1                                                                                                                             | 5 x 1mm2                                                                                                     |                                                                                                                                                                                 |
| Terminal Capacity 2                                                                                                                             | 4 x 1.5mm2                                                                                                   |                                                                                                                                                                                 |
| Terminal Capacity 3                                                                                                                             | 2 x 2.5mm2                                                                                                   |                                                                                                                                                                                 |
| Terminal Capacity 4                                                                                                                             | 2 x 4mm2 Multi-strand                                                                                        |                                                                                                                                                                                 |
| Terminal Capacity 5                                                                                                                             | 1 x 6mm2                                                                                                     |                                                                                                                                                                                 |
| Earth Terminal Capacity 1                                                                                                                       | 6 x 1mm2                                                                                                     |                                                                                                                                                                                 |
| Earth Terminal Capacity 2                                                                                                                       | 5 x 1.5mm2                                                                                                   |                                                                                                                                                                                 |
| Earth Terminal Capacity 3                                                                                                                       | 3 x 2.5mm2                                                                                                   |                                                                                                                                                                                 |
| Earth Terminal Capacity 4                                                                                                                       | 2 x 4mm2 Multi-strand                                                                                        |                                                                                                                                                                                 |
| Earth Terminal Capacity 5                                                                                                                       | 1 x 6mm2                                                                                                     |                                                                                                                                                                                 |
| Product Class 1                                                                                                                                 | Must be earthed                                                                                              |                                                                                                                                                                                 |
| Ambient Operating Temperature                                                                                                                   | -5° to +40°C                                                                                                 |                                                                                                                                                                                 |
| Recommended Location                                                                                                                            | Internal Use Only                                                                                            |                                                                                                                                                                                 |
| Maximum Installation Altitude                                                                                                                   | 2000m                                                                                                        |                                                                                                                                                                                 |
| Standard/Approval                                                                                                                               | BS EN 60669-1                                                                                                |                                                                                                                                                                                 |
| All products listed conform to current British or<br>European standard and the product information is<br>correct at the time of going to press. | All accessories are manufactured under an accredited BS EN ISO 9001 : 2015 Quality Management System.        | It is the policy of the company to improve products as part of our development programme. Therefore, we reserve the right to alter designs and dimensions without prior notice. |
| Illustrations and diagrams are reproduced within the limitations of reproduction and printing                                                   | Due to manufacturing processes we cannot guarantee an exact colour match and shadings of or cartain finishes | Correct as at 12 October 2018 04:29 PM<br>E&OE                                                                                                                                  |