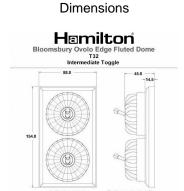

## **BODFT32AB-W**

Bloomsbury Ovolo Dark Oak 2 gang 20AX Intermediate Toggle Antique Brass Fluted Dome/White Collar

Item Image

|                                                                                                                                                 |                                                                                                              | But Florg Screen Holden by Monocolary Dones All seeks components exclosed with dones, coller will exist for the black                                                            |
|-------------------------------------------------------------------------------------------------------------------------------------------------|--------------------------------------------------------------------------------------------------------------|----------------------------------------------------------------------------------------------------------------------------------------------------------------------------------|
| Primary Range                                                                                                                                   | Bloomsbury Fluted Dome                                                                                       |                                                                                                                                                                                  |
| Insert Type                                                                                                                                     | 2 gang 20AX Intermediate Toggle                                                                              |                                                                                                                                                                                  |
| Plate Finish                                                                                                                                    | Bloomsbury Ovolo Dark Oak                                                                                    |                                                                                                                                                                                  |
| Insert Colour                                                                                                                                   | Antique Brass/White Collar                                                                                   |                                                                                                                                                                                  |
| EAN13 Barcode                                                                                                                                   | 5028690192923                                                                                                |                                                                                                                                                                                  |
| Dimensions (Nominal)                                                                                                                            | Double: Height = 154.0mm Width = 88.0mm Depth = 14                                                           | 4.5mm Plinth, Collar and Dome Depth = 45.0mm                                                                                                                                     |
| Fixing Hole Centres                                                                                                                             | Box Fixing = 120.6mm Grid Fixing = N/A                                                                       |                                                                                                                                                                                  |
| Minimum Wall Box Depth                                                                                                                          | 25mm                                                                                                         |                                                                                                                                                                                  |
| Switched Poles                                                                                                                                  | Single                                                                                                       |                                                                                                                                                                                  |
| Current Rating                                                                                                                                  | 20AX                                                                                                         |                                                                                                                                                                                  |
| Voltage                                                                                                                                         | 220/250V AC                                                                                                  |                                                                                                                                                                                  |
| Maximum Load                                                                                                                                    | 20 Amp inductive                                                                                             |                                                                                                                                                                                  |
| Mains Frequency                                                                                                                                 | 50Hz                                                                                                         |                                                                                                                                                                                  |
| IP Rating                                                                                                                                       | IP2XD                                                                                                        |                                                                                                                                                                                  |
| Contact Gap Minimum                                                                                                                             | 3mm                                                                                                          |                                                                                                                                                                                  |
| Terminal Capacity 1                                                                                                                             | 5 x 1mm2                                                                                                     |                                                                                                                                                                                  |
| Terminal Capacity 2                                                                                                                             | 4 x 1.5mm2                                                                                                   |                                                                                                                                                                                  |
| Terminal Capacity 3                                                                                                                             | 2 x 2.5mm2                                                                                                   |                                                                                                                                                                                  |
| Terminal Capacity 4                                                                                                                             | 2 x 4mm2 Multi-strand                                                                                        |                                                                                                                                                                                  |
| Terminal Capacity 5                                                                                                                             | 1 x 6mm2                                                                                                     |                                                                                                                                                                                  |
| Earth Terminal Capacity 1                                                                                                                       | 6 x 1mm2                                                                                                     |                                                                                                                                                                                  |
| Earth Terminal Capacity 2                                                                                                                       | 5 x 1.5mm2                                                                                                   |                                                                                                                                                                                  |
| Earth Terminal Capacity 3                                                                                                                       | 3 x 2.5mm2                                                                                                   |                                                                                                                                                                                  |
| Earth Terminal Capacity 4                                                                                                                       | 2 x 4mm2 Multi-strand                                                                                        |                                                                                                                                                                                  |
| Earth Terminal Capacity 5                                                                                                                       | 1 x 6mm2                                                                                                     |                                                                                                                                                                                  |
| Product Class 1                                                                                                                                 | Must be earthed                                                                                              |                                                                                                                                                                                  |
| Ambient Operating Temperature                                                                                                                   | -5° to +40°C                                                                                                 |                                                                                                                                                                                  |
| Recommended Location                                                                                                                            | Internal Use Only                                                                                            |                                                                                                                                                                                  |
| Maximum Installation Altitude                                                                                                                   | 2000m                                                                                                        |                                                                                                                                                                                  |
| Standard/Approval                                                                                                                               | BS EN 60669-1                                                                                                |                                                                                                                                                                                  |
| All products listed conform to current British or<br>European standard and the product information is<br>correct at the time of going to press. | All accessories are manufactured under an accredited BS EN ISO 9001 : 2015 Quality Management System.        | It is the policy of the company to improve products as part of our development programme.  Therefore, we reserve the right to alter designs and dimensions without prior notice. |
| Illustrations and diagrams are reproduced within the limitations of reproduction and printing                                                   | Due to manufacturing processes we cannot guarantee an exact colour match and shadings of ortication finishes | Correct as at 12 October 2018 04:29 PM<br>E&OE                                                                                                                                   |