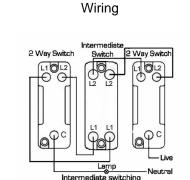

## **BODFT32AB-W**

Bloomsbury Ovolo Dark Oak 2 gang 20AX Intermediate Toggle Antique Brass Fluted Dome/White Collar

Item Image

|                                                                                                                                                 |                                                                                                              | But Florg Screen Holden by Monocolary Dones All seeks components exclosed with dones, coller will exist for the black                                                            |
|-------------------------------------------------------------------------------------------------------------------------------------------------|--------------------------------------------------------------------------------------------------------------|----------------------------------------------------------------------------------------------------------------------------------------------------------------------------------|
| Primary Range                                                                                                                                   | Bloomsbury Fluted Dome                                                                                       |                                                                                                                                                                                  |
| Insert Type                                                                                                                                     | 2 gang 20AX Intermediate Toggle                                                                              |                                                                                                                                                                                  |
| Plate Finish                                                                                                                                    | Bloomsbury Ovolo Dark Oak                                                                                    |                                                                                                                                                                                  |
| Insert Colour                                                                                                                                   | Antique Brass/White Collar                                                                                   |                                                                                                                                                                                  |
| EAN13 Barcode                                                                                                                                   | 5028690192923                                                                                                |                                                                                                                                                                                  |
| Dimensions (Nominal)                                                                                                                            | Double: Height = 154.0mm Width = 88.0mm Depth = 14                                                           | 4.5mm Plinth, Collar and Dome Depth = 45.0mm                                                                                                                                     |
| Fixing Hole Centres                                                                                                                             | Box Fixing = 120.6mm Grid Fixing = N/A                                                                       |                                                                                                                                                                                  |
| Minimum Wall Box Depth                                                                                                                          | 25mm                                                                                                         |                                                                                                                                                                                  |
| Switched Poles                                                                                                                                  | Single                                                                                                       |                                                                                                                                                                                  |
| Current Rating                                                                                                                                  | 20AX                                                                                                         |                                                                                                                                                                                  |
| Voltage                                                                                                                                         | 220/250V AC                                                                                                  |                                                                                                                                                                                  |
| Maximum Load                                                                                                                                    | 20 Amp inductive                                                                                             |                                                                                                                                                                                  |
| Mains Frequency                                                                                                                                 | 50Hz                                                                                                         |                                                                                                                                                                                  |
| IP Rating                                                                                                                                       | IP2XD                                                                                                        |                                                                                                                                                                                  |
| Contact Gap Minimum                                                                                                                             | 3mm                                                                                                          |                                                                                                                                                                                  |
| Terminal Capacity 1                                                                                                                             | 5 x 1mm2                                                                                                     |                                                                                                                                                                                  |
| Terminal Capacity 2                                                                                                                             | 4 x 1.5mm2                                                                                                   |                                                                                                                                                                                  |
| Terminal Capacity 3                                                                                                                             | 2 x 2.5mm2                                                                                                   |                                                                                                                                                                                  |
| Terminal Capacity 4                                                                                                                             | 2 x 4mm2 Multi-strand                                                                                        |                                                                                                                                                                                  |
| Terminal Capacity 5                                                                                                                             | 1 x 6mm2                                                                                                     |                                                                                                                                                                                  |
| Earth Terminal Capacity 1                                                                                                                       | 6 x 1mm2                                                                                                     |                                                                                                                                                                                  |
| Earth Terminal Capacity 2                                                                                                                       | 5 x 1.5mm2                                                                                                   |                                                                                                                                                                                  |
| Earth Terminal Capacity 3                                                                                                                       | 3 x 2.5mm2                                                                                                   |                                                                                                                                                                                  |
| Earth Terminal Capacity 4                                                                                                                       | 2 x 4mm2 Multi-strand                                                                                        |                                                                                                                                                                                  |
| Earth Terminal Capacity 5                                                                                                                       | 1 x 6mm2                                                                                                     |                                                                                                                                                                                  |
| Product Class 1                                                                                                                                 | Must be earthed                                                                                              |                                                                                                                                                                                  |
| Ambient Operating Temperature                                                                                                                   | -5° to +40°C                                                                                                 |                                                                                                                                                                                  |
| Recommended Location                                                                                                                            | Internal Use Only                                                                                            |                                                                                                                                                                                  |
| Maximum Installation Altitude                                                                                                                   | 2000m                                                                                                        |                                                                                                                                                                                  |
| Standard/Approval                                                                                                                               | BS EN 60669-1                                                                                                |                                                                                                                                                                                  |
| All products listed conform to current British or<br>European standard and the product information is<br>correct at the time of going to press. | All accessories are manufactured under an accredited BS EN ISO 9001 : 2015 Quality Management System.        | It is the policy of the company to improve products as part of our development programme.  Therefore, we reserve the right to alter designs and dimensions without prior notice. |
| Illustrations and diagrams are reproduced within the limitations of reproduction and printing                                                   | Due to manufacturing processes we cannot guarantee an exact colour match and shadings of ortication finishes | Correct as at 12 October 2018 04:29 PM<br>E&OE                                                                                                                                   |