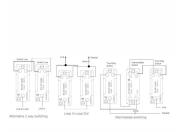

## **BODFT24PB-B**

Bloomsbury Ovolo Dark Oak 4 gang 20AX 2 Way Toggle Polished Brass Fluted Dome/Black Collar

Item Image

Wiring

**Dimensions** 

|                                                                                                                                                 |                                                                                                               | dorne, cable will enter from the back                                                                                                                                            |
|-------------------------------------------------------------------------------------------------------------------------------------------------|---------------------------------------------------------------------------------------------------------------|----------------------------------------------------------------------------------------------------------------------------------------------------------------------------------|
| Primary Range                                                                                                                                   | Bloomsbury Fluted Dome                                                                                        |                                                                                                                                                                                  |
| Insert Type                                                                                                                                     | 4 gang 20AX 2 Way Toggle                                                                                      |                                                                                                                                                                                  |
| Plate Finish                                                                                                                                    | Bloomsbury Ovolo Dark Oak                                                                                     |                                                                                                                                                                                  |
| Insert Colour                                                                                                                                   | Polished Brass/Black Collar                                                                                   |                                                                                                                                                                                  |
| EAN13 Barcode                                                                                                                                   | 5028690195887                                                                                                 |                                                                                                                                                                                  |
| Dimensions (Nominal)                                                                                                                            | Quad: Height = 163mm Width = 163mm Depth = 14.5mm Plinth, Collar and Dome Depth = 45.0mm                      |                                                                                                                                                                                  |
| Fixing Hole Centres                                                                                                                             | Box Fixing = 120.6mm x 2 Grid Fixing = N/A                                                                    |                                                                                                                                                                                  |
| Minimum Wall Box Depth                                                                                                                          | 25mm                                                                                                          |                                                                                                                                                                                  |
| Switched Poles                                                                                                                                  | Single                                                                                                        |                                                                                                                                                                                  |
| Current Rating                                                                                                                                  | 20AX                                                                                                          |                                                                                                                                                                                  |
| Voltage                                                                                                                                         | 220/250V AC                                                                                                   |                                                                                                                                                                                  |
| Maximum Load                                                                                                                                    | 20 Amp inductive                                                                                              |                                                                                                                                                                                  |
| Mains Frequency                                                                                                                                 | 50Hz                                                                                                          |                                                                                                                                                                                  |
| IP Rating                                                                                                                                       | IP2XD                                                                                                         |                                                                                                                                                                                  |
| Contact Gap Minimum                                                                                                                             | 3mm                                                                                                           |                                                                                                                                                                                  |
| Terminal Capacity 1                                                                                                                             | 5 x 1mm2                                                                                                      |                                                                                                                                                                                  |
| Terminal Capacity 2                                                                                                                             | 4 x 1.5mm2                                                                                                    |                                                                                                                                                                                  |
| Terminal Capacity 3                                                                                                                             | 2 x 2.5mm2                                                                                                    |                                                                                                                                                                                  |
| Terminal Capacity 4                                                                                                                             | 2 x 4mm2 Multi-strand                                                                                         |                                                                                                                                                                                  |
| Terminal Capacity 5                                                                                                                             | 1 x 6mm2                                                                                                      |                                                                                                                                                                                  |
| Earth Terminal Capacity 1                                                                                                                       | 6 x 1mm2                                                                                                      |                                                                                                                                                                                  |
| Earth Terminal Capacity 2                                                                                                                       | 5 x 1.5mm2                                                                                                    |                                                                                                                                                                                  |
| Earth Terminal Capacity 3                                                                                                                       | 3 x 2.5mm2                                                                                                    |                                                                                                                                                                                  |
| Earth Terminal Capacity 4                                                                                                                       | 2 x 4mm2 Multi-strand                                                                                         |                                                                                                                                                                                  |
| Earth Terminal Capacity 5                                                                                                                       | 1 x 6mm2                                                                                                      |                                                                                                                                                                                  |
| Product Class 1                                                                                                                                 | Must be earthed                                                                                               |                                                                                                                                                                                  |
| Ambient Operating Temperature                                                                                                                   | -5° to +40°C                                                                                                  |                                                                                                                                                                                  |
| Recommended Location                                                                                                                            | Internal Use Only                                                                                             |                                                                                                                                                                                  |
| Maximum Installation Altitude                                                                                                                   | 2000m                                                                                                         |                                                                                                                                                                                  |
| Standard/Approval                                                                                                                               | BS EN 60669-1                                                                                                 |                                                                                                                                                                                  |
| All products listed conform to current British or<br>European standard and the product information is<br>correct at the time of going to press. | All accessories are manufactured under an accredited BS EN ISO 9001 : 2015 Quality Management System.         | It is the policy of the company to improve products as part of our development programme.  Therefore, we reserve the right to alter designs and dimensions without prior notice. |
| Illustrations and diagrams are reproduced within the limitations of reproduction and printing process and are not binding.                      | Due to manufacturing processes we cannot guarantee an exact colour match and shadings of of certain finishes. | Correct as at 12 October 2018 04:29 PM E&OE                                                                                                                                      |