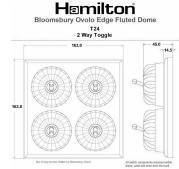

## **BODFT24PB-B**

Bloomsbury Ovolo Dark Oak 4 gang 20AX 2 Way Toggle Polished Brass Fluted Dome/Black Collar

Item Image

Wiring

**Dimensions** 

|                                                                                                                                                 |                                                                                                               | dorne, cable will enter from the back                                                                                                                                            |
|-------------------------------------------------------------------------------------------------------------------------------------------------|---------------------------------------------------------------------------------------------------------------|----------------------------------------------------------------------------------------------------------------------------------------------------------------------------------|
| Primary Range                                                                                                                                   | Bloomsbury Fluted Dome                                                                                        |                                                                                                                                                                                  |
| Insert Type                                                                                                                                     | 4 gang 20AX 2 Way Toggle                                                                                      |                                                                                                                                                                                  |
| Plate Finish                                                                                                                                    | Bloomsbury Ovolo Dark Oak                                                                                     |                                                                                                                                                                                  |
| Insert Colour                                                                                                                                   | Polished Brass/Black Collar                                                                                   |                                                                                                                                                                                  |
| EAN13 Barcode                                                                                                                                   | 5028690195887                                                                                                 |                                                                                                                                                                                  |
| Dimensions (Nominal)                                                                                                                            | Quad: Height = 163mm Width = 163mm Depth = 14.5mm Plinth, Collar and Dome Depth = 45.0mm                      |                                                                                                                                                                                  |
| Fixing Hole Centres                                                                                                                             | Box Fixing = 120.6mm x 2 Grid Fixing = N/A                                                                    |                                                                                                                                                                                  |
| Minimum Wall Box Depth                                                                                                                          | 25mm                                                                                                          |                                                                                                                                                                                  |
| Switched Poles                                                                                                                                  | Single                                                                                                        |                                                                                                                                                                                  |
| Current Rating                                                                                                                                  | 20AX                                                                                                          |                                                                                                                                                                                  |
| Voltage                                                                                                                                         | 220/250V AC                                                                                                   |                                                                                                                                                                                  |
| Maximum Load                                                                                                                                    | 20 Amp inductive                                                                                              |                                                                                                                                                                                  |
| Mains Frequency                                                                                                                                 | 50Hz                                                                                                          |                                                                                                                                                                                  |
| IP Rating                                                                                                                                       | IP2XD                                                                                                         |                                                                                                                                                                                  |
| Contact Gap Minimum                                                                                                                             | 3mm                                                                                                           |                                                                                                                                                                                  |
| Terminal Capacity 1                                                                                                                             | 5 x 1mm2                                                                                                      |                                                                                                                                                                                  |
| Terminal Capacity 2                                                                                                                             | 4 x 1.5mm2                                                                                                    |                                                                                                                                                                                  |
| Terminal Capacity 3                                                                                                                             | 2 x 2.5mm2                                                                                                    |                                                                                                                                                                                  |
| Terminal Capacity 4                                                                                                                             | 2 x 4mm2 Multi-strand                                                                                         |                                                                                                                                                                                  |
| Terminal Capacity 5                                                                                                                             | 1 x 6mm2                                                                                                      |                                                                                                                                                                                  |
| Earth Terminal Capacity 1                                                                                                                       | 6 x 1mm2                                                                                                      |                                                                                                                                                                                  |
| Earth Terminal Capacity 2                                                                                                                       | 5 x 1.5mm2                                                                                                    |                                                                                                                                                                                  |
| Earth Terminal Capacity 3                                                                                                                       | 3 x 2.5mm2                                                                                                    |                                                                                                                                                                                  |
| Earth Terminal Capacity 4                                                                                                                       | 2 x 4mm2 Multi-strand                                                                                         |                                                                                                                                                                                  |
| Earth Terminal Capacity 5                                                                                                                       | 1 x 6mm2                                                                                                      |                                                                                                                                                                                  |
| Product Class 1                                                                                                                                 | Must be earthed                                                                                               |                                                                                                                                                                                  |
| Ambient Operating Temperature                                                                                                                   | -5° to +40°C                                                                                                  |                                                                                                                                                                                  |
| Recommended Location                                                                                                                            | Internal Use Only                                                                                             |                                                                                                                                                                                  |
| Maximum Installation Altitude                                                                                                                   | 2000m                                                                                                         |                                                                                                                                                                                  |
| Standard/Approval                                                                                                                               | BS EN 60669-1                                                                                                 |                                                                                                                                                                                  |
| All products listed conform to current British or<br>European standard and the product information is<br>correct at the time of going to press. | All accessories are manufactured under an accredited BS EN ISO 9001 : 2015 Quality Management System.         | It is the policy of the company to improve products as part of our development programme.  Therefore, we reserve the right to alter designs and dimensions without prior notice. |
| Illustrations and diagrams are reproduced within the limitations of reproduction and printing process and are not binding.                      | Due to manufacturing processes we cannot guarantee an exact colour match and shadings of of certain finishes. | Correct as at 12 October 2018 04:29 PM E&OE                                                                                                                                      |