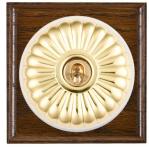

## **BODFT21PB-W**

Bloomsbury Ovolo Dark Oak 1 gang 20AX 2 Way Toggle Polished Brass Fluted Dome/White Collar

Item Image

Wiring

**Dimensions** 

| ,                                                                                                                                               |                                                                                                              | Box Francy Screen Holden by All Switch on closed within-down<br>Box mobiley Down Callie will write from the back.                                                                |
|-------------------------------------------------------------------------------------------------------------------------------------------------|--------------------------------------------------------------------------------------------------------------|----------------------------------------------------------------------------------------------------------------------------------------------------------------------------------|
| Primary Range                                                                                                                                   | Bloomsbury Fluted Dome                                                                                       |                                                                                                                                                                                  |
| Insert Type                                                                                                                                     | 1 gang 20AX 2 Way Toggle                                                                                     |                                                                                                                                                                                  |
| Plate Finish                                                                                                                                    | Bloomsbury Ovolo Dark Oak                                                                                    |                                                                                                                                                                                  |
| Insert Colour                                                                                                                                   | Polished Brass/White Collar                                                                                  |                                                                                                                                                                                  |
| EAN13 Barcode                                                                                                                                   | 5028690196853                                                                                                |                                                                                                                                                                                  |
| Dimensions (Nominal)                                                                                                                            | Single: Height = 88.0mm Width = 88.0mm Depth = 14.5mm Plinth, Collar and Dome Depth = 45.0mm                 |                                                                                                                                                                                  |
| Fixing Hole Centres                                                                                                                             | Box Fixing = 60.3mm Grid Fixing = N/A                                                                        |                                                                                                                                                                                  |
| Minimum Wall Box Depth                                                                                                                          | 25mm                                                                                                         |                                                                                                                                                                                  |
| Switched Poles                                                                                                                                  | Single                                                                                                       |                                                                                                                                                                                  |
| Current Rating                                                                                                                                  | 20AX                                                                                                         |                                                                                                                                                                                  |
| Voltage                                                                                                                                         | 220/250V AC                                                                                                  |                                                                                                                                                                                  |
| Maximum Load                                                                                                                                    | 20 Amp inductive                                                                                             |                                                                                                                                                                                  |
| Mains Frequency                                                                                                                                 | 50Hz                                                                                                         |                                                                                                                                                                                  |
| IP Rating                                                                                                                                       | IP2XD                                                                                                        |                                                                                                                                                                                  |
| Contact Gap Minimum                                                                                                                             | 3mm                                                                                                          |                                                                                                                                                                                  |
| Terminal Capacity 1                                                                                                                             | 5 x 1mm2                                                                                                     |                                                                                                                                                                                  |
| Terminal Capacity 2                                                                                                                             | 4 x 1.5mm2                                                                                                   |                                                                                                                                                                                  |
| Terminal Capacity 3                                                                                                                             | 2 x 2.5mm2                                                                                                   |                                                                                                                                                                                  |
| Terminal Capacity 4                                                                                                                             | 2 x 4mm2 Multi-strand                                                                                        |                                                                                                                                                                                  |
| Terminal Capacity 5                                                                                                                             | 1 x 6mm2                                                                                                     |                                                                                                                                                                                  |
| Earth Terminal Capacity 1                                                                                                                       | 6 x 1mm2                                                                                                     |                                                                                                                                                                                  |
| Earth Terminal Capacity 2                                                                                                                       | 5 x 1.5mm2                                                                                                   |                                                                                                                                                                                  |
| Earth Terminal Capacity 3                                                                                                                       | 3 x 2.5mm2                                                                                                   |                                                                                                                                                                                  |
| Earth Terminal Capacity 4                                                                                                                       | 2 x 4mm2 Multi-strand                                                                                        |                                                                                                                                                                                  |
| Earth Terminal Capacity 5                                                                                                                       | 1 x 6mm2                                                                                                     |                                                                                                                                                                                  |
| Product Class 1                                                                                                                                 | Must be earthed                                                                                              |                                                                                                                                                                                  |
| Ambient Operating Temperature                                                                                                                   | -5° to +40°C                                                                                                 |                                                                                                                                                                                  |
| Recommended Location                                                                                                                            | Internal Use Only                                                                                            |                                                                                                                                                                                  |
| Maximum Installation Altitude                                                                                                                   | 2000m                                                                                                        |                                                                                                                                                                                  |
| Standard/Approval                                                                                                                               | BS EN 60669-1                                                                                                |                                                                                                                                                                                  |
| All products listed conform to current British or<br>European standard and the product information is<br>correct at the time of going to press. | All accessories are manufactured under an accredited BS EN ISO 9001 : 2015 Quality Management System.        | It is the policy of the company to improve products as part of our development programme.  Therefore, we reserve the right to alter designs and dimensions without prior notice. |
| Illustrations and diagrams are reproduced within the limitations of reproduction and printing                                                   | Due to manufacturing processes we cannot guarantee an exact colour match and shadings of of certain finishes | Correct as at 12 October 2018 04:29 PM E&OE                                                                                                                                      |