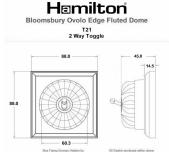

## **BODFT21PB-W**

Bloomsbury Ovolo Dark Oak 1 gang 20AX 2 Way Toggle Polished Brass Fluted Dome/White Collar

Item Image

Wiring

**Dimensions** 

| ,                                                                                                                                               |                                                                                                              | Box Francy Screen Holden by All Switch on closed within-down<br>Box mobiley Down Callie will write from the back.                                                                |
|-------------------------------------------------------------------------------------------------------------------------------------------------|--------------------------------------------------------------------------------------------------------------|----------------------------------------------------------------------------------------------------------------------------------------------------------------------------------|
| Primary Range                                                                                                                                   | Bloomsbury Fluted Dome                                                                                       |                                                                                                                                                                                  |
| Insert Type                                                                                                                                     | 1 gang 20AX 2 Way Toggle                                                                                     |                                                                                                                                                                                  |
| Plate Finish                                                                                                                                    | Bloomsbury Ovolo Dark Oak                                                                                    |                                                                                                                                                                                  |
| Insert Colour                                                                                                                                   | Polished Brass/White Collar                                                                                  |                                                                                                                                                                                  |
| EAN13 Barcode                                                                                                                                   | 5028690196853                                                                                                |                                                                                                                                                                                  |
| Dimensions (Nominal)                                                                                                                            | Single: Height = 88.0mm Width = 88.0mm Depth = 14.5mm Plinth, Collar and Dome Depth = 45.0mm                 |                                                                                                                                                                                  |
| Fixing Hole Centres                                                                                                                             | Box Fixing = 60.3mm Grid Fixing = N/A                                                                        |                                                                                                                                                                                  |
| Minimum Wall Box Depth                                                                                                                          | 25mm                                                                                                         |                                                                                                                                                                                  |
| Switched Poles                                                                                                                                  | Single                                                                                                       |                                                                                                                                                                                  |
| Current Rating                                                                                                                                  | 20AX                                                                                                         |                                                                                                                                                                                  |
| Voltage                                                                                                                                         | 220/250V AC                                                                                                  |                                                                                                                                                                                  |
| Maximum Load                                                                                                                                    | 20 Amp inductive                                                                                             |                                                                                                                                                                                  |
| Mains Frequency                                                                                                                                 | 50Hz                                                                                                         |                                                                                                                                                                                  |
| IP Rating                                                                                                                                       | IP2XD                                                                                                        |                                                                                                                                                                                  |
| Contact Gap Minimum                                                                                                                             | 3mm                                                                                                          |                                                                                                                                                                                  |
| Terminal Capacity 1                                                                                                                             | 5 x 1mm2                                                                                                     |                                                                                                                                                                                  |
| Terminal Capacity 2                                                                                                                             | 4 x 1.5mm2                                                                                                   |                                                                                                                                                                                  |
| Terminal Capacity 3                                                                                                                             | 2 x 2.5mm2                                                                                                   |                                                                                                                                                                                  |
| Terminal Capacity 4                                                                                                                             | 2 x 4mm2 Multi-strand                                                                                        |                                                                                                                                                                                  |
| Terminal Capacity 5                                                                                                                             | 1 x 6mm2                                                                                                     |                                                                                                                                                                                  |
| Earth Terminal Capacity 1                                                                                                                       | 6 x 1mm2                                                                                                     |                                                                                                                                                                                  |
| Earth Terminal Capacity 2                                                                                                                       | 5 x 1.5mm2                                                                                                   |                                                                                                                                                                                  |
| Earth Terminal Capacity 3                                                                                                                       | 3 x 2.5mm2                                                                                                   |                                                                                                                                                                                  |
| Earth Terminal Capacity 4                                                                                                                       | 2 x 4mm2 Multi-strand                                                                                        |                                                                                                                                                                                  |
| Earth Terminal Capacity 5                                                                                                                       | 1 x 6mm2                                                                                                     |                                                                                                                                                                                  |
| Product Class 1                                                                                                                                 | Must be earthed                                                                                              |                                                                                                                                                                                  |
| Ambient Operating Temperature                                                                                                                   | -5° to +40°C                                                                                                 |                                                                                                                                                                                  |
| Recommended Location                                                                                                                            | Internal Use Only                                                                                            |                                                                                                                                                                                  |
| Maximum Installation Altitude                                                                                                                   | 2000m                                                                                                        |                                                                                                                                                                                  |
| Standard/Approval                                                                                                                               | BS EN 60669-1                                                                                                |                                                                                                                                                                                  |
| All products listed conform to current British or<br>European standard and the product information is<br>correct at the time of going to press. | All accessories are manufactured under an accredited BS EN ISO 9001 : 2015 Quality Management System.        | It is the policy of the company to improve products as part of our development programme.  Therefore, we reserve the right to alter designs and dimensions without prior notice. |
| Illustrations and diagrams are reproduced within the limitations of reproduction and printing                                                   | Due to manufacturing processes we cannot guarantee an exact colour match and shadings of of certain finishes | Correct as at 12 October 2018 04:29 PM E&OE                                                                                                                                      |