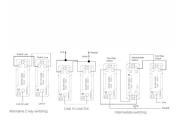

## **BODFT21AB-W**

Bloomsbury Ovolo Dark Oak 1 gang 20AX 2 Way Toggle Antique Brass Fluted Dome/White Collar

Item Image

Wiring

**Dimensions** 