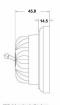

## **BODFT21AB-W**

Bloomsbury Ovolo Dark Oak 1 gang 20AX 2 Way Toggle Antique Brass Fluted Dome/White Collar

Item Image

Wiring

**Dimensions** 

## Hamilton

|                                                                                                                                                 |                                                                                                                     | Box Faring Torous Holdon by All Sinksh aveclased within drove<br>(Boxembley) Dores  Califer will extend from the Box All                                                         |
|-------------------------------------------------------------------------------------------------------------------------------------------------|---------------------------------------------------------------------------------------------------------------------|----------------------------------------------------------------------------------------------------------------------------------------------------------------------------------|
| Primary Range                                                                                                                                   | Bloomsbury Fluted Dome                                                                                              |                                                                                                                                                                                  |
| Insert Type                                                                                                                                     | 1 gang 20AX 2 Way Toggle                                                                                            |                                                                                                                                                                                  |
| Plate Finish                                                                                                                                    | Bloomsbury Ovolo Dark Oak                                                                                           |                                                                                                                                                                                  |
| Insert Colour                                                                                                                                   | Antique Brass/White Collar                                                                                          |                                                                                                                                                                                  |
| EAN13 Barcode                                                                                                                                   | 5028690192855                                                                                                       |                                                                                                                                                                                  |
| Dimensions (Nominal)                                                                                                                            | Single: Height = 88.0mm Width = 88.0mm Depth = 14.5mm Plinth, Collar and Dome Depth = 45.0mm                        |                                                                                                                                                                                  |
| Fixing Hole Centres                                                                                                                             | Box Fixing = 60.3mm Grid Fixing = N/A                                                                               |                                                                                                                                                                                  |
| Minimum Wall Box Depth                                                                                                                          | 25mm                                                                                                                |                                                                                                                                                                                  |
| Switched Poles                                                                                                                                  | Single                                                                                                              |                                                                                                                                                                                  |
| Current Rating                                                                                                                                  | 20AX                                                                                                                |                                                                                                                                                                                  |
| Voltage                                                                                                                                         | 220/250V AC                                                                                                         |                                                                                                                                                                                  |
| Maximum Load                                                                                                                                    | 20 Amp inductive                                                                                                    |                                                                                                                                                                                  |
| Mains Frequency                                                                                                                                 | 50Hz                                                                                                                |                                                                                                                                                                                  |
| IP Rating                                                                                                                                       | IP2XD                                                                                                               |                                                                                                                                                                                  |
| Contact Gap Minimum                                                                                                                             | 3mm                                                                                                                 |                                                                                                                                                                                  |
| Terminal Capacity 1                                                                                                                             | 5 x 1mm2                                                                                                            |                                                                                                                                                                                  |
| Terminal Capacity 2                                                                                                                             | 4 x 1.5mm2                                                                                                          |                                                                                                                                                                                  |
| Terminal Capacity 3                                                                                                                             | 2 x 2.5mm2                                                                                                          |                                                                                                                                                                                  |
| Terminal Capacity 4                                                                                                                             | 2 x 4mm2 Multi-strand                                                                                               |                                                                                                                                                                                  |
| Terminal Capacity 5                                                                                                                             | 1 x 6mm2                                                                                                            |                                                                                                                                                                                  |
| Earth Terminal Capacity 1                                                                                                                       | 6 x 1mm2                                                                                                            |                                                                                                                                                                                  |
| Earth Terminal Capacity 2                                                                                                                       | 5 x 1.5mm2                                                                                                          |                                                                                                                                                                                  |
| Earth Terminal Capacity 3                                                                                                                       | 3 x 2.5mm2                                                                                                          |                                                                                                                                                                                  |
| Earth Terminal Capacity 4                                                                                                                       | 2 x 4mm2 Multi-strand                                                                                               |                                                                                                                                                                                  |
| Earth Terminal Capacity 5                                                                                                                       | 1 x 6mm2                                                                                                            |                                                                                                                                                                                  |
| Product Class 1                                                                                                                                 | Must be earthed                                                                                                     |                                                                                                                                                                                  |
| Ambient Operating Temperature                                                                                                                   | -5° to +40°C                                                                                                        |                                                                                                                                                                                  |
| Recommended Location                                                                                                                            | Internal Use Only                                                                                                   |                                                                                                                                                                                  |
| Maximum Installation Altitude                                                                                                                   | 2000m                                                                                                               |                                                                                                                                                                                  |
| Standard/Approval                                                                                                                               | BS EN 60669-1                                                                                                       |                                                                                                                                                                                  |
| All products listed conform to current British or<br>European standard and the product information is<br>correct at the time of going to press. | All accessories are manufactured under an accredited BS EN ISO 9001 : 2015 Quality Management System.               | It is the policy of the company to improve products as part of our development programme.  Therefore, we reserve the right to alter designs and dimensions without prior notice. |
| Illustrations and diagrams are reproduced within<br>the limitations of reproduction and printing<br>process and are not binding.                | Due to manufacturing processes we cannot<br>guarantee an exact colour match and shadings of<br>of certain finishes. | Correct as at 12 October 2018 04:29 PM<br>E&OE                                                                                                                                   |