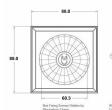

## **BODFT21AB-W**

Bloomsbury Ovolo Dark Oak 1 gang 20AX 2 Way Toggle Antique Brass Fluted Dome/White Collar

Item Image

Wiring

**Dimensions** 

## Hamilton

|                                                                                                                                                 |                                                                                                                     | Box Faring Torous Holdon by All Sinksh aveclased within drove<br>(Boxembley) Dores  Califer will extend from the Box All                                                         |
|-------------------------------------------------------------------------------------------------------------------------------------------------|---------------------------------------------------------------------------------------------------------------------|----------------------------------------------------------------------------------------------------------------------------------------------------------------------------------|
| Primary Range                                                                                                                                   | Bloomsbury Fluted Dome                                                                                              |                                                                                                                                                                                  |
| Insert Type                                                                                                                                     | 1 gang 20AX 2 Way Toggle                                                                                            |                                                                                                                                                                                  |
| Plate Finish                                                                                                                                    | Bloomsbury Ovolo Dark Oak                                                                                           |                                                                                                                                                                                  |
| Insert Colour                                                                                                                                   | Antique Brass/White Collar                                                                                          |                                                                                                                                                                                  |
| EAN13 Barcode                                                                                                                                   | 5028690192855                                                                                                       |                                                                                                                                                                                  |
| Dimensions (Nominal)                                                                                                                            | Single: Height = 88.0mm Width = 88.0mm Depth = 14.5mm Plinth, Collar and Dome Depth = 45.0mm                        |                                                                                                                                                                                  |
| Fixing Hole Centres                                                                                                                             | Box Fixing = 60.3mm Grid Fixing = N/A                                                                               |                                                                                                                                                                                  |
| Minimum Wall Box Depth                                                                                                                          | 25mm                                                                                                                |                                                                                                                                                                                  |
| Switched Poles                                                                                                                                  | Single                                                                                                              |                                                                                                                                                                                  |
| Current Rating                                                                                                                                  | 20AX                                                                                                                |                                                                                                                                                                                  |
| Voltage                                                                                                                                         | 220/250V AC                                                                                                         |                                                                                                                                                                                  |
| Maximum Load                                                                                                                                    | 20 Amp inductive                                                                                                    |                                                                                                                                                                                  |
| Mains Frequency                                                                                                                                 | 50Hz                                                                                                                |                                                                                                                                                                                  |
| IP Rating                                                                                                                                       | IP2XD                                                                                                               |                                                                                                                                                                                  |
| Contact Gap Minimum                                                                                                                             | 3mm                                                                                                                 |                                                                                                                                                                                  |
| Terminal Capacity 1                                                                                                                             | 5 x 1mm2                                                                                                            |                                                                                                                                                                                  |
| Terminal Capacity 2                                                                                                                             | 4 x 1.5mm2                                                                                                          |                                                                                                                                                                                  |
| Terminal Capacity 3                                                                                                                             | 2 x 2.5mm2                                                                                                          |                                                                                                                                                                                  |
| Terminal Capacity 4                                                                                                                             | 2 x 4mm2 Multi-strand                                                                                               |                                                                                                                                                                                  |
| Terminal Capacity 5                                                                                                                             | 1 x 6mm2                                                                                                            |                                                                                                                                                                                  |
| Earth Terminal Capacity 1                                                                                                                       | 6 x 1mm2                                                                                                            |                                                                                                                                                                                  |
| Earth Terminal Capacity 2                                                                                                                       | 5 x 1.5mm2                                                                                                          |                                                                                                                                                                                  |
| Earth Terminal Capacity 3                                                                                                                       | 3 x 2.5mm2                                                                                                          |                                                                                                                                                                                  |
| Earth Terminal Capacity 4                                                                                                                       | 2 x 4mm2 Multi-strand                                                                                               |                                                                                                                                                                                  |
| Earth Terminal Capacity 5                                                                                                                       | 1 x 6mm2                                                                                                            |                                                                                                                                                                                  |
| Product Class 1                                                                                                                                 | Must be earthed                                                                                                     |                                                                                                                                                                                  |
| Ambient Operating Temperature                                                                                                                   | -5° to +40°C                                                                                                        |                                                                                                                                                                                  |
| Recommended Location                                                                                                                            | Internal Use Only                                                                                                   |                                                                                                                                                                                  |
| Maximum Installation Altitude                                                                                                                   | 2000m                                                                                                               |                                                                                                                                                                                  |
| Standard/Approval                                                                                                                               | BS EN 60669-1                                                                                                       |                                                                                                                                                                                  |
| All products listed conform to current British or<br>European standard and the product information is<br>correct at the time of going to press. | All accessories are manufactured under an accredited BS EN ISO 9001 : 2015 Quality Management System.               | It is the policy of the company to improve products as part of our development programme.  Therefore, we reserve the right to alter designs and dimensions without prior notice. |
| Illustrations and diagrams are reproduced within<br>the limitations of reproduction and printing<br>process and are not binding.                | Due to manufacturing processes we cannot<br>guarantee an exact colour match and shadings of<br>of certain finishes. | Correct as at 12 October 2018 04:29 PM<br>E&OE                                                                                                                                   |