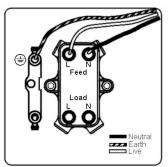

## Dimensions

| Primary Range                                                                                                                                   | Bloomsbury Plain Dome                                                                                         |                                                                                                                                                                                  |
|-------------------------------------------------------------------------------------------------------------------------------------------------|---------------------------------------------------------------------------------------------------------------|----------------------------------------------------------------------------------------------------------------------------------------------------------------------------------|
| Insert Type                                                                                                                                     | 1 gang 20AX Double Pole Toggle                                                                                |                                                                                                                                                                                  |
| Plate Finish                                                                                                                                    | Bloomsbury Ovolo Antique Mahogany                                                                             |                                                                                                                                                                                  |
| Insert Colour                                                                                                                                   | Polished Brass/Black Collar                                                                                   |                                                                                                                                                                                  |
| EAN13 Barcode                                                                                                                                   | 5028690435914                                                                                                 |                                                                                                                                                                                  |
| Dimensions (Nominal)                                                                                                                            | Single: Height = 88.0mm Width = 88.0mm Depth = 14.5mm Plinth, Collar and Dome Depth = 45.0mm                  |                                                                                                                                                                                  |
| Fixing Hole Centres                                                                                                                             | Box Fixing = 60.3mm Grid Fixing = N/A                                                                         |                                                                                                                                                                                  |
| Minimum Wall Box Depth                                                                                                                          | 25mm                                                                                                          |                                                                                                                                                                                  |
| Switched Poles                                                                                                                                  | Double                                                                                                        |                                                                                                                                                                                  |
| Current Rating                                                                                                                                  | 20AX                                                                                                          |                                                                                                                                                                                  |
| Voltage                                                                                                                                         | 220/250V AC                                                                                                   |                                                                                                                                                                                  |
| Maximum Load                                                                                                                                    | 20 Amp inductive                                                                                              |                                                                                                                                                                                  |
| Mains Frequency                                                                                                                                 | 50Hz                                                                                                          |                                                                                                                                                                                  |
| IP Rating                                                                                                                                       | IP2XD                                                                                                         |                                                                                                                                                                                  |
| Contact Gap Minimum                                                                                                                             | 3mm                                                                                                           |                                                                                                                                                                                  |
| Terminal Capacity 1                                                                                                                             | 5 x 1mm2                                                                                                      |                                                                                                                                                                                  |
| Terminal Capacity 2                                                                                                                             | 4 x 1.5mm2                                                                                                    |                                                                                                                                                                                  |
| Terminal Capacity 3                                                                                                                             | 2 x 2.5mm2                                                                                                    |                                                                                                                                                                                  |
| Terminal Capacity 4                                                                                                                             | 2 x 4mm2 Multi-strand                                                                                         |                                                                                                                                                                                  |
| Terminal Capacity 5                                                                                                                             | 1 x 6mm2                                                                                                      |                                                                                                                                                                                  |
| Earth Terminal Capacity 1                                                                                                                       | 6 x 1mm2                                                                                                      |                                                                                                                                                                                  |
| Earth Terminal Capacity 2                                                                                                                       | 5 x 1.5mm2                                                                                                    |                                                                                                                                                                                  |
| Earth Terminal Capacity 3                                                                                                                       | 3 x 2.5mm2                                                                                                    |                                                                                                                                                                                  |
| Earth Terminal Capacity 4                                                                                                                       | 2 x 4mm2 Multi-strand                                                                                         |                                                                                                                                                                                  |
| Earth Terminal Capacity 5                                                                                                                       | 1 x 6mm2                                                                                                      |                                                                                                                                                                                  |
| Product Class 1                                                                                                                                 | Must be earthed                                                                                               |                                                                                                                                                                                  |
| Ambient Operating Temperature                                                                                                                   | -5° to +40°C                                                                                                  |                                                                                                                                                                                  |
| Recommended Location                                                                                                                            | Internal Use Only                                                                                             |                                                                                                                                                                                  |
| Maximum Installation Altitude                                                                                                                   | 2000m                                                                                                         |                                                                                                                                                                                  |
| Standard/Approval                                                                                                                               | BS EN 60669-1                                                                                                 |                                                                                                                                                                                  |
| All products listed conform to current British or<br>European standard and the product information is<br>correct at the time of going to press. | All accessories are manufactured under an accredited BS EN ISO 9001 : 2015 Quality Management System.         | It is the policy of the company to improve products as part of our development programme.  Therefore, we reserve the right to alter designs and dimensions without prior notice. |
| Illustrations and diagrams are reproduced within the limitations of reproduction and printing process and are not binding.                      | Due to manufacturing processes we cannot guarantee an exact colour match and shadings of of certain finishes. | Correct as at 12 October 2018 04:29 PM E&OE                                                                                                                                      |