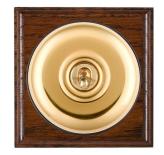

## **BOAPTDPPB-B**

Bloomsbury Ovolo Antique Mahogany 1 gang 20AX Double Pole Toggle Polished Brass Plain Dome/Black Collar

## Item Image