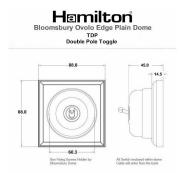

## Dimensions

| Primary Range                                                                                                                                   | Bloomsbury Plain Dome                                                                                         |                                                                                                                                                                                  |
|-------------------------------------------------------------------------------------------------------------------------------------------------|---------------------------------------------------------------------------------------------------------------|----------------------------------------------------------------------------------------------------------------------------------------------------------------------------------|
| Insert Type                                                                                                                                     | 1 gang 20AX Double Pole Toggle                                                                                |                                                                                                                                                                                  |
| Plate Finish                                                                                                                                    | Bloomsbury Ovolo Antique Mahogany                                                                             |                                                                                                                                                                                  |
| Insert Colour                                                                                                                                   | Polished Brass/Black Collar                                                                                   |                                                                                                                                                                                  |
| EAN13 Barcode                                                                                                                                   | 5028690435914                                                                                                 |                                                                                                                                                                                  |
| Dimensions (Nominal)                                                                                                                            | Single: Height = 88.0mm Width = 88.0mm Depth = 14.5mm Plinth, Collar and Dome Depth = 45.0mm                  |                                                                                                                                                                                  |
| Fixing Hole Centres                                                                                                                             | Box Fixing = 60.3mm Grid Fixing = N/A                                                                         |                                                                                                                                                                                  |
| Minimum Wall Box Depth                                                                                                                          | 25mm                                                                                                          |                                                                                                                                                                                  |
| Switched Poles                                                                                                                                  | Double                                                                                                        |                                                                                                                                                                                  |
| Current Rating                                                                                                                                  | 20AX                                                                                                          |                                                                                                                                                                                  |
| Voltage                                                                                                                                         | 220/250V AC                                                                                                   |                                                                                                                                                                                  |
| Maximum Load                                                                                                                                    | 20 Amp inductive                                                                                              |                                                                                                                                                                                  |
| Mains Frequency                                                                                                                                 | 50Hz                                                                                                          |                                                                                                                                                                                  |
| IP Rating                                                                                                                                       | IP2XD                                                                                                         |                                                                                                                                                                                  |
| Contact Gap Minimum                                                                                                                             | 3mm                                                                                                           |                                                                                                                                                                                  |
| Terminal Capacity 1                                                                                                                             | 5 x 1mm2                                                                                                      |                                                                                                                                                                                  |
| Terminal Capacity 2                                                                                                                             | 4 x 1.5mm2                                                                                                    |                                                                                                                                                                                  |
| Terminal Capacity 3                                                                                                                             | 2 x 2.5mm2                                                                                                    |                                                                                                                                                                                  |
| Terminal Capacity 4                                                                                                                             | 2 x 4mm2 Multi-strand                                                                                         |                                                                                                                                                                                  |
| Terminal Capacity 5                                                                                                                             | 1 x 6mm2                                                                                                      |                                                                                                                                                                                  |
| Earth Terminal Capacity 1                                                                                                                       | 6 x 1mm2                                                                                                      |                                                                                                                                                                                  |
| Earth Terminal Capacity 2                                                                                                                       | 5 x 1.5mm2                                                                                                    |                                                                                                                                                                                  |
| Earth Terminal Capacity 3                                                                                                                       | 3 x 2.5mm2                                                                                                    |                                                                                                                                                                                  |
| Earth Terminal Capacity 4                                                                                                                       | 2 x 4mm2 Multi-strand                                                                                         |                                                                                                                                                                                  |
| Earth Terminal Capacity 5                                                                                                                       | 1 x 6mm2                                                                                                      |                                                                                                                                                                                  |
| Product Class 1                                                                                                                                 | Must be earthed                                                                                               |                                                                                                                                                                                  |
| Ambient Operating Temperature                                                                                                                   | -5° to +40°C                                                                                                  |                                                                                                                                                                                  |
| Recommended Location                                                                                                                            | Internal Use Only                                                                                             |                                                                                                                                                                                  |
| Maximum Installation Altitude                                                                                                                   | 2000m                                                                                                         |                                                                                                                                                                                  |
| Standard/Approval                                                                                                                               | BS EN 60669-1                                                                                                 |                                                                                                                                                                                  |
| All products listed conform to current British or<br>European standard and the product information is<br>correct at the time of going to press. | All accessories are manufactured under an accredited BS EN ISO 9001 : 2015 Quality Management System.         | It is the policy of the company to improve products as part of our development programme.  Therefore, we reserve the right to alter designs and dimensions without prior notice. |
| Illustrations and diagrams are reproduced within the limitations of reproduction and printing process and are not binding.                      | Due to manufacturing processes we cannot guarantee an exact colour match and shadings of of certain finishes. | Correct as at 12 October 2018 04:29 PM E&OE                                                                                                                                      |