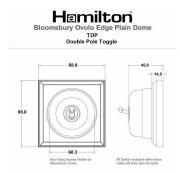

#### **Dimensions**

| Primary Range                                                                                                                                   | Bloomsbury Plain Dome                                                                                         |                                                                                                                                                                                  |
|-------------------------------------------------------------------------------------------------------------------------------------------------|---------------------------------------------------------------------------------------------------------------|----------------------------------------------------------------------------------------------------------------------------------------------------------------------------------|
| Insert Type                                                                                                                                     | 1 gang 20AX Double Pole Toggle                                                                                |                                                                                                                                                                                  |
| Plate Finish                                                                                                                                    | Bloomsbury Ovolo Antique Mahogany                                                                             |                                                                                                                                                                                  |
| Insert Colour                                                                                                                                   | Bright Chrome/White Collar                                                                                    |                                                                                                                                                                                  |
| EAN13 Barcode                                                                                                                                   | 5028690434917                                                                                                 |                                                                                                                                                                                  |
| Dimensions (Nominal)                                                                                                                            | Single: Height = 88.0mm Width = 88.0mm Depth = 14.5mm Plinth, Collar and Dome Depth = 45.0mm                  |                                                                                                                                                                                  |
| Fixing Hole Centres                                                                                                                             | Box Fixing = 60.3mm Grid Fixing = N/A                                                                         |                                                                                                                                                                                  |
| Minimum Wall Box Depth                                                                                                                          | 25mm                                                                                                          |                                                                                                                                                                                  |
| Switched Poles                                                                                                                                  | Double                                                                                                        |                                                                                                                                                                                  |
| Current Rating                                                                                                                                  | 20AX                                                                                                          |                                                                                                                                                                                  |
| Voltage                                                                                                                                         | 220/250V AC                                                                                                   |                                                                                                                                                                                  |
| Maximum Load                                                                                                                                    | 20 Amp inductive                                                                                              |                                                                                                                                                                                  |
| Mains Frequency                                                                                                                                 | 50Hz                                                                                                          |                                                                                                                                                                                  |
| IP Rating                                                                                                                                       | IP2XD                                                                                                         |                                                                                                                                                                                  |
| Contact Gap Minimum                                                                                                                             | 3mm                                                                                                           |                                                                                                                                                                                  |
| Terminal Capacity 1                                                                                                                             | 5 x 1mm2                                                                                                      |                                                                                                                                                                                  |
| Terminal Capacity 2                                                                                                                             | 4 x 1.5mm2                                                                                                    |                                                                                                                                                                                  |
| Terminal Capacity 3                                                                                                                             | 2 x 2.5mm2                                                                                                    |                                                                                                                                                                                  |
| Terminal Capacity 4                                                                                                                             | 2 x 4mm2 Multi-strand                                                                                         |                                                                                                                                                                                  |
| Terminal Capacity 5                                                                                                                             | 1 x 6mm2                                                                                                      |                                                                                                                                                                                  |
| Earth Terminal Capacity 1                                                                                                                       | 6 x 1mm2                                                                                                      |                                                                                                                                                                                  |
| Earth Terminal Capacity 2                                                                                                                       | 5 x 1.5mm2                                                                                                    |                                                                                                                                                                                  |
| Earth Terminal Capacity 3                                                                                                                       | 3 x 2.5mm2                                                                                                    |                                                                                                                                                                                  |
| Earth Terminal Capacity 4                                                                                                                       | 2 x 4mm2 Multi-strand                                                                                         |                                                                                                                                                                                  |
| Earth Terminal Capacity 5                                                                                                                       | 1 x 6mm2                                                                                                      |                                                                                                                                                                                  |
| Product Class 1                                                                                                                                 | Must be earthed                                                                                               |                                                                                                                                                                                  |
| Ambient Operating Temperature                                                                                                                   | -5° to +40°C                                                                                                  |                                                                                                                                                                                  |
| Recommended Location                                                                                                                            | Internal Use Only                                                                                             |                                                                                                                                                                                  |
| Maximum Installation Altitude                                                                                                                   | 2000m                                                                                                         |                                                                                                                                                                                  |
| Standard/Approval                                                                                                                               | BS EN 60669-1                                                                                                 |                                                                                                                                                                                  |
| All products listed conform to current British or<br>European standard and the product information is<br>correct at the time of going to press. | All accessories are manufactured under an accredited BS EN ISO 9001 : 2015 Quality Management System.         | It is the policy of the company to improve products as part of our development programme.  Therefore, we reserve the right to alter designs and dimensions without prior notice. |
| Illustrations and diagrams are reproduced within the limitations of reproduction and printing process and are not binding.                      | Due to manufacturing processes we cannot guarantee an exact colour match and shadings of of certain finishes. | Correct as at 12 October 2018 04:29 PM E&OE                                                                                                                                      |