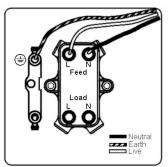

# making connections beautifully

Wiring Accessories • Circuit Protection • Smart Lighting Control & Multi-room Audio

## **BOAPTDPBC-W**

Bloomsbury Ovolo Antique Mahogany 1 gang 20AX Double Pole Toggle Bright Chrome Plain Dome/White Collar

### Item Image



### Wiring



#### **Dimensions**



| Primary Range                                                                                                                                   | Bloomsbury Plain Dome                                                                                         |                                                                                                                                                                                  |
|-------------------------------------------------------------------------------------------------------------------------------------------------|---------------------------------------------------------------------------------------------------------------|-----------------------------------------------------------------------------