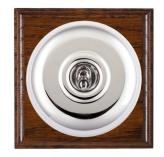

# making connections beautifully

Wiring Accessories • Circuit Protection • Smart Lighting Control & Multi-room Audio

## **BOAPTDPBC-W**

Bloomsbury Ovolo Antique Mahogany 1 gang 20AX Double Pole Toggle Bright Chrome Plain Dome/White Collar

### Item Image



### Wiring



#### **Dimensions**



| Primary Range                                                                                                                                   | Bloomsbury Plain Dome                                                                                         |                                                                                                                                                                                  |
|-------------------------------------------------------------------------------------------------------------------------------------------------|---------------------------------------------------------------------------------------------------------------|---------------------------------------------------------------