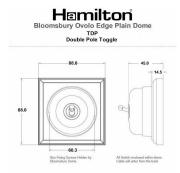

#### **Dimensions**

| Primary Range                                                                                                                                   | Bloomsbury Plain Dome                                                                                               |                                                                                                                                                                                          |
|-------------------------------------------------------------------------------------------------------------------------------------------------|---------------------------------------------------------------------------------------------------------------------|------------------------------------------------------------------------------------------------------------------------------------------------------------------------------------------|
| Insert Type                                                                                                                                     | 1 gang 20AX Double Pole Toggle                                                                                      |                                                                                                                                                                                          |
| Plate Finish                                                                                                                                    | Bloomsbury Ovolo Antique Mahogany                                                                                   |                                                                                                                                                                                          |
| Insert Colour                                                                                                                                   | Bright Chrome/Black Collar                                                                                          |                                                                                                                                                                                          |
| EAN13 Barcode                                                                                                                                   | 5028690433910                                                                                                       |                                                                                                                                                                                          |
| Dimensions (Nominal)                                                                                                                            | Single: Height = 88.0mm Width = 88.0mm Depth = 14.5mm Plinth, Collar and Dome Depth = 45.0mm                        |                                                                                                                                                                                          |
| Fixing Hole Centres                                                                                                                             | Box Fixing = 60.3mm Grid Fixing = N/A                                                                               |                                                                                                                                                                                          |
| Minimum Wall Box Depth                                                                                                                          | 25mm                                                                                                                |                                                                                                                                                                                          |
| Switched Poles                                                                                                                                  | Double                                                                                                              |                                                                                                                                                                                          |
| Current Rating                                                                                                                                  | 20AX                                                                                                                |                                                                                                                                                                                          |
| Voltage                                                                                                                                         | 220/250V AC                                                                                                         |                                                                                                                                                                                          |
| Maximum Load                                                                                                                                    | 20 Amp inductive                                                                                                    |                                                                                                                                                                                          |
| Mains Frequency                                                                                                                                 | 50Hz                                                                                                                |                                                                                                                                                                                          |
| IP Rating                                                                                                                                       | IP2XD                                                                                                               |                                                                                                                                                                                          |
| Contact Gap Minimum                                                                                                                             | 3mm                                                                                                                 |                                                                                                                                                                                          |
| Terminal Capacity 1                                                                                                                             | 5 x 1mm2                                                                                                            |                                                                                                                                                                                          |
| Terminal Capacity 2                                                                                                                             | 4 x 1.5mm2                                                                                                          |                                                                                                                                                                                          |
| Terminal Capacity 3                                                                                                                             | 2 x 2.5mm2                                                                                                          |                                                                                                                                                                                          |
| Terminal Capacity 4                                                                                                                             | 2 x 4mm2 Multi-strand                                                                                               |                                                                                                                                                                                          |
| Terminal Capacity 5                                                                                                                             | 1 x 6mm2                                                                                                            |                                                                                                                                                                                          |
| Earth Terminal Capacity 1                                                                                                                       | 6 x 1mm2                                                                                                            |                                                                                                                                                                                          |
| Earth Terminal Capacity 2                                                                                                                       | 5 x 1.5mm2                                                                                                          |                                                                                                                                                                                          |
| Earth Terminal Capacity 3                                                                                                                       | 3 x 2.5mm2                                                                                                          |                                                                                                                                                                                          |
| Earth Terminal Capacity 4                                                                                                                       | 2 x 4mm2 Multi-strand                                                                                               |                                                                                                                                                                                          |
| Earth Terminal Capacity 5                                                                                                                       | 1 x 6mm2                                                                                                            |                                                                                                                                                                                          |
| Product Class 1                                                                                                                                 | Must be earthed                                                                                                     |                                                                                                                                                                                          |
| Ambient Operating Temperature                                                                                                                   | -5° to +40°C                                                                                                        |                                                                                                                                                                                          |
| Recommended Location                                                                                                                            | Internal Use Only                                                                                                   |                                                                                                                                                                                          |
| Maximum Installation Altitude                                                                                                                   | 2000m                                                                                                               |                                                                                                                                                                                          |
| Standard/Approval                                                                                                                               | BS EN 60669-1                                                                                                       |                                                                                                                                                                                          |
| All products listed conform to current British or<br>European standard and the product information is<br>correct at the time of going to press. | All accessories are manufactured under an accredited BS EN ISO 9001 : 2015 Quality Management System.               | It is the policy of the company to improve products<br>as part of our development programme.<br>Therefore, we reserve the right to alter designs<br>and dimensions without prior notice. |
| Illustrations and diagrams are reproduced within the limitations of reproduction and printing process and are not binding.                      | Due to manufacturing processes we cannot<br>guarantee an exact colour match and shadings of<br>of certain finishes. | Correct as at 12 October 2018 04:29 PM<br>E&OE                                                                                                                                           |
|                                                                                                                                                 |                                                                                                                     |                                                                                                                                                                                          |