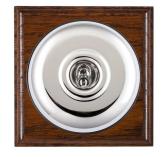

## **BOAPTDPBC-B**

Bloomsbury Ovolo Antique Mahogany 1 gang 20AX Double Pole Toggle Bright Chrome Plain Dome/Black Collar

### Item Image