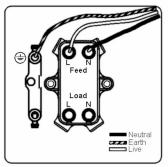

# making connections beautifully

Wiring Accessories • Circuit Protection • Smart Lighting Control & Multi-room Audio

## **BOAPTDPBC-B**

Bloomsbury Ovolo Antique Mahogany 1 gang 20AX Double Pole Toggle Bright Chrome Plain Dome/Black Collar

### Item Image



### Wiring



#### **Dimensions**



| Primary Range                                                                                                                                   | Bloomsbury Plain Dome                                                                                               |                                                                                                                                                                                          |
|-------------------------------------------------------------------------------------------------------------------------------------------------|---------------------------------------------------------------------------------------------------------------------|---------------------------------------------------------