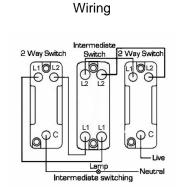

## **BOAPT32PB-W**

Bloomsbury Ovolo Antique Mahogany 2 gang 20AX Intermediate Toggle Polished Brass Plain Dome/White Collar

Item Image

|                                                                                                                                                 | 2                                                                                                     | The Chang Grown I Address by  All swifts components annoticed with absorbed by the desired components annoticed with absorbed by the desired components annoticed with a desired components annoticed with a desired components annoticed with a desired component and a desired component and a desired component annoticed with a desired component and a desired component and a desired component and a desired component annotation and a desired component annotation and a desired component a |
|-------------------------------------------------------------------------------------------------------------------------------------------------|-------------------------------------------------------------------------------------------------------|--------------------------------------------------------------------------------------------------------------------------------------------------------------------------------------------------------------------------------------------------------------------------------------------------------------------------------------------------------------------------------------------------------------------------------------------------------------------------------------------------------------------------------------------------------------------------------------------------------------------------------------------------------------------------------------------------------------------------------------------------------------------------------------------------------------------------------------------------------------------------------------------------------------------------------------------------------------------------------------------------------------------------------------------------------------------------------------------------------------------------------------------------------------------------------------------------------------------------------------------------------------------------------------------------------------------------------------------------------------------------------------------------------------------------------------------------------------------------------------------------------------------------------------------------------------------------------------------------------------------------------------------------------------------------------------------------------------------------------------------------------------------------------------------------------------------------------------------------------------------------------------------------------------------------------------------------------------------------------------------------------------------------------------------------------------------------------------------------------------------------------|
| Primary Range                                                                                                                                   | Bloomsbury Plain Dome                                                                                 |                                                                                                                                                                                                                                                                                                                                                                                                                                                                                                                                                                                                                                                                                                                                                                                                                                                                                                                                                                                                                                                                                                                                                                                                                                                                                                                                                                                                                                                                                                                                                                                                                                                                                                                                                                                                                                                                                                                                                                                                                                                                                                                                |
| Insert Type                                                                                                                                     | 2 gang 20AX Intermediate Toggle                                                                       |                                                                                                                                                                                                                                                                                                                                                                                                                                                                                                                                                                                                                                                                                                                                                                                                                                                                                                                                                                                                                                                                                                                                                                                                                                                                                                                                                                                                                                                                                                                                                                                                                                                                                                                                                                                                                                                                                                                                                                                                                                                                                                                                |
| Plate Finish                                                                                                                                    | Bloomsbury Ovolo Antique Mahogany                                                                     |                                                                                                                                                                                                                                                                                                                                                                                                                                                                                                                                                                                                                                                                                                                                                                                                                                                                                                                                                                                                                                                                                                                                                                                                                                                                                                                                                                                                                                                                                                                                                                                                                                                                                                                                                                                                                                                                                                                                                                                                                                                                                                                                |
| Insert Colour                                                                                                                                   | Polished Brass/White Collar                                                                           |                                                                                                                                                                                                                                                                                                                                                                                                                                                                                                                                                                                                                                                                                                                                                                                                                                                                                                                                                                                                                                                                                                                                                                                                                                                                                                                                                                                                                                                                                                                                                                                                                                                                                                                                                                                                                                                                                                                                                                                                                                                                                                                                |
| EAN13 Barcode                                                                                                                                   | 5028690436928                                                                                         |                                                                                                                                                                                                                                                                                                                                                                                                                                                                                                                                                                                                                                                                                                                                                                                                                                                                                                                                                                                                                                                                                                                                                                                                                                                                                                                                                                                                                                                                                                                                                                                                                                                                                                                                                                                                                                                                                                                                                                                                                                                                                                                                |
| Dimensions (Nominal)                                                                                                                            | Double: Height = 154.0mm Width = 88.0mm Depth = 14.5mm Plinth, Collar and Dome Depth = 45.0mm         |                                                                                                                                                                                                                                                                                                                                                                                                                                                                                                                                                                                                                                                                                                                                                                                                                                                                                                                                                                                                                                                                                                                                                                                                                                                                                                                                                                                                                                                                                                                                                                                                                                                                                                                                                                                                                                                                                                                                                                                                                                                                                                                                |
| Fixing Hole Centres                                                                                                                             | Box Fixing = 120.6mm Grid Fixing = N/A                                                                |                                                                                                                                                                                                                                                                                                                                                                                                                                                                                                                                                                                                                                                                                                                                                                                                                                                                                                                                                                                                                                                                                                                                                                                                                                                                                                                                                                                                                                                                                                                                                                                                                                                                                                                                                                                                                                                                                                                                                                                                                                                                                                                                |
| Minimum Wall Box Depth                                                                                                                          | 25mm                                                                                                  |                                                                                                                                                                                                                                                                                                                                                                                                                                                                                                                                                                                                                                                                                                                                                                                                                                                                                                                                                                                                                                                                                                                                                                                                                                                                                                                                                                                                                                                                                                                                                                                                                                                                                                                                                                                                                                                                                                                                                                                                                                                                                                                                |
| Switched Poles                                                                                                                                  | Single                                                                                                |                                                                                                                                                                                                                                                                                                                                                                                                                                                                                                                                                                                                                                                                                                                                                                                                                                                                                                                                                                                                                                                                                                                                                                                                                                                                                                                                                                                                                                                                                                                                                                                                                                                                                                                                                                                                                                                                                                                                                                                                                                                                                                                                |
| Current Rating                                                                                                                                  | 20AX                                                                                                  |                                                                                                                                                                                                                                                                                                                                                                                                                                                                                                                                                                                                                                                                                                                                                                                                                                                                                                                                                                                                                                                                                                                                                                                                                                                                                                                                                                                                                                                                                                                                                                                                                                                                                                                                                                                                                                                                                                                                                                                                                                                                                                                                |
| Voltage                                                                                                                                         | 220/250V AC                                                                                           |                                                                                                                                                                                                                                                                                                                                                                                                                                                                                                                                                                                                                                                                                                                                                                                                                                                                                                                                                                                                                                                                                                                                                                                                                                                                                                                                                                                                                                                                                                                                                                                                                                                                                                                                                                                                                                                                                                                                                                                                                                                                                                                                |
| Maximum Load                                                                                                                                    | 20 Amp inductive                                                                                      |                                                                                                                                                                                                                                                                                                                                                                                                                                                                                                                                                                                                                                                                                                                                                                                                                                                                                                                                                                                                                                                                                                                                                                                                                                                                                                                                                                                                                                                                                                                                                                                                                                                                                                                                                                                                                                                                                                                                                                                                                                                                                                                                |
| Mains Frequency                                                                                                                                 | 50Hz                                                                                                  |                                                                                                                                                                                                                                                                                                                                                                                                                                                                                                                                                                                                                                                                                                                                                                                                                                                                                                                                                                                                                                                                                                                                                                                                                                                                                                                                                                                                                                                                                                                                                                                                                                                                                                                                                                                                                                                                                                                                                                                                                                                                                                                                |
| IP Rating                                                                                                                                       | IP2XD                                                                                                 |                                                                                                                                                                                                                                                                                                                                                                                                                                                                                                                                                                                                                                                                                                                                                                                                                                                                                                                                                                                                                                                                                                                                                                                                                                                                                                                                                                                                                                                                                                                                                                                                                                                                                                                                                                                                                                                                                                                                                                                                                                                                                                                                |
| Contact Gap Minimum                                                                                                                             | 3mm                                                                                                   |                                                                                                                                                                                                                                                                                                                                                                                                                                                                                                                                                                                                                                                                                                                                                                                                                                                                                                                                                                                                                                                                                                                                                                                                                                                                                                                                                                                                                                                                                                                                                                                                                                                                                                                                                                                                                                                                                                                                                                                                                                                                                                                                |
| Terminal Capacity 1                                                                                                                             | 5 x 1mm2                                                                                              |                                                                                                                                                                                                                                                                                                                                                                                                                                                                                                                                                                                                                                                                                                                                                                                                                                                                                                                                                                                                                                                                                                                                                                                                                                                                                                                                                                                                                                                                                                                                                                                                                                                                                                                                                                                                                                                                                                                                                                                                                                                                                                                                |
| Terminal Capacity 2                                                                                                                             | 4 x 1.5mm2                                                                                            |                                                                                                                                                                                                                                                                                                                                                                                                                                                                                                                                                                                                                                                                                                                                                                                                                                                                                                                                                                                                                                                                                                                                                                                                                                                                                                                                                                                                                                                                                                                                                                                                                                                                                                                                                                                                                                                                                                                                                                                                                                                                                                                                |
| Terminal Capacity 3                                                                                                                             | 2 x 2.5mm2                                                                                            |                                                                                                                                                                                                                                                                                                                                                                                                                                                                                                                                                                                                                                                                                                                                                                                                                                                                                                                                                                                                                                                                                                                                                                                                                                                                                                                                                                                                                                                                                                                                                                                                                                                                                                                                                                                                                                                                                                                                                                                                                                                                                                                                |
| Terminal Capacity 4                                                                                                                             | 2 x 4mm2 Multi-strand                                                                                 |                                                                                                                                                                                                                                                                                                                                                                                                                                                                                                                                                                                                                                                                                                                                                                                                                                                                                                                                                                                                                                                                                                                                                                                                                                                                                                                                                                                                                                                                                                                                                                                                                                                                                                                                                                                                                                                                                                                                                                                                                                                                                                                                |
| Terminal Capacity 5                                                                                                                             | 1 x 6mm2                                                                                              |                                                                                                                                                                                                                                                                                                                                                                                                                                                                                                                                                                                                                                                                                                                                                                                                                                                                                                                                                                                                                                                                                                                                                                                                                                                                                                                                                                                                                                                                                                                                                                                                                                                                                                                                                                                                                                                                                                                                                                                                                                                                                                                                |
| Earth Terminal Capacity 1                                                                                                                       | 6 x 1mm2                                                                                              |                                                                                                                                                                                                                                                                                                                                                                                                                                                                                                                                                                                                                                                                                                                                                                                                                                                                                                                                                                                                                                                                                                                                                                                                                                                                                                                                                                                                                                                                                                                                                                                                                                                                                                                                                                                                                                                                                                                                                                                                                                                                                                                                |
| Earth Terminal Capacity 2                                                                                                                       | 5 x 1.5mm2                                                                                            |                                                                                                                                                                                                                                                                                                                                                                                                                                                                                                                                                                                                                                                                                                                                                                                                                                                                                                                                                                                                                                                                                                                                                                                                                                                                                                                                                                                                                                                                                                                                                                                                                                                                                                                                                                                                                                                                                                                                                                                                                                                                                                                                |
| Earth Terminal Capacity 3                                                                                                                       | 3 x 2.5mm2                                                                                            |                                                                                                                                                                                                                                                                                                                                                                                                                                                                                                                                                                                                                                                                                                                                                                                                                                                                                                                                                                                                                                                                                                                                                                                                                                                                                                                                                                                                                                                                                                                                                                                                                                                                                                                                                                                                                                                                                                                                                                                                                                                                                                                                |
| Earth Terminal Capacity 4                                                                                                                       | 2 x 4mm2 Multi-strand                                                                                 |                                                                                                                                                                                                                                                                                                                                                                                                                                                                                                                                                                                                                                                                                                                                                                                                                                                                                                                                                                                                                                                                                                                                                                                                                                                                                                                                                                                                                                                                                                                                                                                                                                                                                                                                                                                                                                                                                                                                                                                                                                                                                                                                |
| Earth Terminal Capacity 5                                                                                                                       | 1 x 6mm2                                                                                              |                                                                                                                                                                                                                                                                                                                                                                                                                                                                                                                                                                                                                                                                                                                                                                                                                                                                                                                                                                                                                                                                                                                                                                                                                                                                                                                                                                                                                                                                                                                                                                                                                                                                                                                                                                                                                                                                                                                                                                                                                                                                                                                                |
| Product Class 1                                                                                                                                 | Must be earthed                                                                                       |                                                                                                                                                                                                                                                                                                                                                                                                                                                                                                                                                                                                                                                                                                                                                                                                                                                                                                                                                                                                                                                                                                                                                                                                                                                                                                                                                                                                                                                                                                                                                                                                                                                                                                                                                                                                                                                                                                                                                                                                                                                                                                                                |
| Ambient Operating Temperature                                                                                                                   | -5° to +40°C                                                                                          |                                                                                                                                                                                                                                                                                                                                                                                                                                                                                                                                                                                                                                                                                                                                                                                                                                                                                                                                                                                                                                                                                                                                                                                                                                                                                                                                                                                                                                                                                                                                                                                                                                                                                                                                                                                                                                                                                                                                                                                                                                                                                                                                |
| Recommended Location                                                                                                                            | Internal Use Only                                                                                     |                                                                                                                                                                                                                                                                                                                                                                                                                                                                                                                                                                                                                                                                                                                                                                                                                                                                                                                                                                                                                                                                                                                                                                                                                                                                                                                                                                                                                                                                                                                                                                                                                                                                                                                                                                                                                                                                                                                                                                                                                                                                                                                                |
| Maximum Installation Altitude                                                                                                                   | 2000m                                                                                                 |                                                                                                                                                                                                                                                                                                                                                                                                                                                                                                                                                                                                                                                                                                                                                                                                                                                                                                                                                                                                                                                                                                                                                                                                                                                                                                                                                                                                                                                                                                                                                                                                                                                                                                                                                                                                                                                                                                                                                                                                                                                                                                                                |
| Standard/Approval                                                                                                                               | BS EN 60669-1                                                                                         |                                                                                                                                                                                                                                                                                                                                                                                                                                                                                                                                                                                                                                                                                                                                                                                                                                                                                                                                                                                                                                                                                                                                                                                                                                                                                                                                                                                                                                                                                                                                                                                                                                                                                                                                                                                                                                                                                                                                                                                                                                                                                                                                |
| All products listed conform to current British or<br>European standard and the product information is<br>correct at the time of going to press. | All accessories are manufactured under an accredited BS EN ISO 9001 : 2015 Quality Management System. | It is the policy of the company to improve products as part of our development programme.  Therefore, we reserve the right to alter designs and dimensions without prior notice.                                                                                                                                                                                                                                                                                                                                                                                                                                                                                                                                                                                                                                                                                                                                                                                                                                                                                                                                                                                                                                                                                                                                                                                                                                                                                                                                                                                                                                                                                                                                                                                                                                                                                                                                                                                                                                                                                                                                               |
| Illustrations and diagrams are reproduced within                                                                                                | Due to manufacturing processes we cannot                                                              | Correct as at 12 October 2018 04:29 PM                                                                                                                                                                                                                                                                                                                                                                                                                                                                                                                                                                                                                                                                                                                                                                                                                                                                                                                                                                                                                                                                                                                                                                                                                                                                                                                                                                                                                                                                                                                                                                                                                                                                                                                                                                                                                                                                                                                                                                                                                                                                                         |