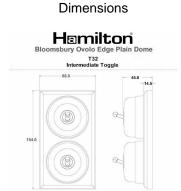

## **BOAPT32PB-W**

Bloomsbury Ovolo Antique Mahogany 2 gang 20AX Intermediate Toggle Polished Brass Plain Dome/White Collar

Item Image

|                                                                                                                                                 | 2                                                                                                     | The Chang Grown I Address by  All swifts components annoticed with absorbed by the desired components annoticed with absorbed by the desired components annoticed with a desired components annoticed with a desired components annoticed with a desired component and a desired component and a desired component annoticed with a desired component and a desired component and a desired component and a desired component annotation and a desired component annotation and a desired component a |
|-------------------------------------------------------------------------------------------------------------------------------------------------|-------------------------------------------------------------------------------------------------------|--------------------------------------------------------------------------------------------------------------------------------------------------------------------------------------------------------------------------------------------------------------------------------------------------------------------------------------------------------------------------------------------------------------------------------------------------------------------------------------------------------------------------------------------------------------------------------------------------------------------------------------------------------------------------------------------------------------------------------------------------------------------------------------------------------------------------------------------------------------------------------------------------------------------------------------------------------------------------------------------------------------------------------------------------------------------------------------------------------------------------------------------------------------------------------------------------------------------------------------------------------------------------------------------------------------------------------------------------------------------------------------------------------------------------------------------------------------------------------------------------------------------------------------------------------------------------------------------------------------------------------------------------------------------------------------------------------------------------------------------------------------------------------------------------------------------------------------------------------------------------------------------------------------------------------------------------------------------------------------------------------------------------------------------------------------------------------------------------------------------------------|
| Primary Range                                                                                                                                   | Bloomsbury Plain Dome                                                                                 |                                                                                                                                                                                                                                                                                                                                                                                                                                                                                                                                                                                                                                                                                                                                                                                                                                                                                                                                                                                                                                                                                                                                                                                                                                                                                                                                                                                                                                                                                                                                                                                                                                                                                                                                                                                                                                                                                                                                                                                                                                                                                                                                |
| Insert Type                                                                                                                                     | 2 gang 20AX Intermediate Toggle                                                                       |                                                                                                                                                                                                                                                                                                                                                                                                                                                                                                                                                                                                                                                                                                                                                                                                                                                                                                                                                                                                                                                                                                                                                                                                                                                                                                                                                                                                                                                                                                                                                                                                                                                                                                                                                                                                                                                                                                                                                                                                                                                                                                                                |
| Plate Finish                                                                                                                                    | Bloomsbury Ovolo Antique Mahogany                                                                     |                                                                                                                                                                                                                                                                                                                                                                                                                                                                                                                                                                                                                                                                                                                                                                                                                                                                                                                                                                                                                                                                                                                                                                                                                                                                                                                                                                                                                                                                                                                                                                                                                                                                                                                                                                                                                                                                                                                                                                                                                                                                                                                                |
| Insert Colour                                                                                                                                   | Polished Brass/White Collar                                                                           |                                                                                                                                                                                                                                                                                                                                                                                                                                                                                                                                                                                                                                                                                                                                                                                                                                                                                                                                                                                                                                                                                                                                                                                                                                                                                                                                                                                                                                                                                                                                                                                                                                                                                                                                                                                                                                                                                                                                                                                                                                                                                                                                |
| EAN13 Barcode                                                                                                                                   | 5028690436928                                                                                         |                                                                                                                                                                                                                                                                                                                                                                                                                                                                                                                                                                                                                                                                                                                                                                                                                                                                                                                                                                                                                                                                                                                                                                                                                                                                                                                                                                                                                                                                                                                                                                                                                                                                                                                                                                                                                                                                                                                                                                                                                                                                                                                                |
| Dimensions (Nominal)                                                                                                                            | Double: Height = 154.0mm Width = 88.0mm Depth = 14.5mm Plinth, Collar and Dome Depth = 45.0mm         |                                                                                                                                                                                                                                                                                                                                                                                                                                                                                                                                                                                                                                                                                                                                                                                                                                                                                                                                                                                                                                                                                                                                                                                                                                                                                                                                                                                                                                                                                                                                                                                                                                                                                                                                                                                                                                                                                                                                                                                                                                                                                                                                |
| Fixing Hole Centres                                                                                                                             | Box Fixing = 120.6mm Grid Fixing = N/A                                                                |                                                                                                                                                                                                                                                                                                                                                                                                                                                                                                                                                                                                                                                                                                                                                                                                                                                                                                                                                                                                                                                                                                                                                                                                                                                                                                                                                                                                                                                                                                                                                                                                                                                                                                                                                                                                                                                                                                                                                                                                                                                                                                                                |
| Minimum Wall Box Depth                                                                                                                          | 25mm                                                                                                  |                                                                                                                                                                                                                                                                                                                                                                                                                                                                                                                                                                                                                                                                                                                                                                                                                                                                                                                                                                                                                                                                                                                                                                                                                                                                                                                                                                                                                                                                                                                                                                                                                                                                                                                                                                                                                                                                                                                                                                                                                                                                                                                                |
| Switched Poles                                                                                                                                  | Single                                                                                                |                                                                                                                                                                                                                                                                                                                                                                                                                                                                                                                                                                                                                                                                                                                                                                                                                                                                                                                                                                                                                                                                                                                                                                                                                                                                                                                                                                                                                                                                                                                                                                                                                                                                                                                                                                                                                                                                                                                                                                                                                                                                                                                                |
| Current Rating                                                                                                                                  | 20AX                                                                                                  |                                                                                                                                                                                                                                                                                                                                                                                                                                                                                                                                                                                                                                                                                                                                                                                                                                                                                                                                                                                                                                                                                                                                                                                                                                                                                                                                                                                                                                                                                                                                                                                                                                                                                                                                                                                                                                                                                                                                                                                                                                                                                                                                |
| Voltage                                                                                                                                         | 220/250V AC                                                                                           |                                                                                                                                                                                                                                                                                                                                                                                                                                                                                                                                                                                                                                                                                                                                                                                                                                                                                                                                                                                                                                                                                                                                                                                                                                                                                                                                                                                                                                                                                                                                                                                                                                                                                                                                                                                                                                                                                                                                                                                                                                                                                                                                |
| Maximum Load                                                                                                                                    | 20 Amp inductive                                                                                      |                                                                                                                                                                                                                                                                                                                                                                                                                                                                                                                                                                                                                                                                                                                                                                                                                                                                                                                                                                                                                                                                                                                                                                                                                                                                                                                                                                                                                                                                                                                                                                                                                                                                                                                                                                                                                                                                                                                                                                                                                                                                                                                                |
| Mains Frequency                                                                                                                                 | 50Hz                                                                                                  |                                                                                                                                                                                                                                                                                                                                                                                                                                                                                                                                                                                                                                                                                                                                                                                                                                                                                                                                                                                                                                                                                                                                                                                                                                                                                                                                                                                                                                                                                                                                                                                                                                                                                                                                                                                                                                                                                                                                                                                                                                                                                                                                |
| IP Rating                                                                                                                                       | IP2XD                                                                                                 |                                                                                                                                                                                                                                                                                                                                                                                                                                                                                                                                                                                                                                                                                                                                                                                                                                                                                                                                                                                                                                                                                                                                                                                                                                                                                                                                                                                                                                                                                                                                                                                                                                                                                                                                                                                                                                                                                                                                                                                                                                                                                                                                |
| Contact Gap Minimum                                                                                                                             | 3mm                                                                                                   |                                                                                                                                                                                                                                                                                                                                                                                                                                                                                                                                                                                                                                                                                                                                                                                                                                                                                                                                                                                                                                                                                                                                                                                                                                                                                                                                                                                                                                                                                                                                                                                                                                                                                                                                                                                                                                                                                                                                                                                                                                                                                                                                |
| Terminal Capacity 1                                                                                                                             | 5 x 1mm2                                                                                              |                                                                                                                                                                                                                                                                                                                                                                                                                                                                                                                                                                                                                                                                                                                                                                                                                                                                                                                                                                                                                                                                                                                                                                                                                                                                                                                                                                                                                                                                                                                                                                                                                                                                                                                                                                                                                                                                                                                                                                                                                                                                                                                                |
| Terminal Capacity 2                                                                                                                             | 4 x 1.5mm2                                                                                            |                                                                                                                                                                                                                                                                                                                                                                                                                                                                                                                                                                                                                                                                                                                                                                                                                                                                                                                                                                                                                                                                                                                                                                                                                                                                                                                                                                                                                                                                                                                                                                                                                                                                                                                                                                                                                                                                                                                                                                                                                                                                                                                                |
| Terminal Capacity 3                                                                                                                             | 2 x 2.5mm2                                                                                            |                                                                                                                                                                                                                                                                                                                                                                                                                                                                                                                                                                                                                                                                                                                                                                                                                                                                                                                                                                                                                                                                                                                                                                                                                                                                                                                                                                                                                                                                                                                                                                                                                                                                                                                                                                                                                                                                                                                                                                                                                                                                                                                                |
| Terminal Capacity 4                                                                                                                             | 2 x 4mm2 Multi-strand                                                                                 |                                                                                                                                                                                                                                                                                                                                                                                                                                                                                                                                                                                                                                                                                                                                                                                                                                                                                                                                                                                                                                                                                                                                                                                                                                                                                                                                                                                                                                                                                                                                                                                                                                                                                                                                                                                                                                                                                                                                                                                                                                                                                                                                |
| Terminal Capacity 5                                                                                                                             | 1 x 6mm2                                                                                              |                                                                                                                                                                                                                                                                                                                                                                                                                                                                                                                                                                                                                                                                                                                                                                                                                                                                                                                                                                                                                                                                                                                                                                                                                                                                                                                                                                                                                                                                                                                                                                                                                                                                                                                                                                                                                                                                                                                                                                                                                                                                                                                                |
| Earth Terminal Capacity 1                                                                                                                       | 6 x 1mm2                                                                                              |                                                                                                                                                                                                                                                                                                                                                                                                                                                                                                                                                                                                                                                                                                                                                                                                                                                                                                                                                                                                                                                                                                                                                                                                                                                                                                                                                                                                                                                                                                                                                                                                                                                                                                                                                                                                                                                                                                                                                                                                                                                                                                                                |
| Earth Terminal Capacity 2                                                                                                                       | 5 x 1.5mm2                                                                                            |                                                                                                                                                                                                                                                                                                                                                                                                                                                                                                                                                                                                                                                                                                                                                                                                                                                                                                                                                                                                                                                                                                                                                                                                                                                                                                                                                                                                                                                                                                                                                                                                                                                                                                                                                                                                                                                                                                                                                                                                                                                                                                                                |
| Earth Terminal Capacity 3                                                                                                                       | 3 x 2.5mm2                                                                                            |                                                                                                                                                                                                                                                                                                                                                                                                                                                                                                                                                                                                                                                                                                                                                                                                                                                                                                                                                                                                                                                                                                                                                                                                                                                                                                                                                                                                                                                                                                                                                                                                                                                                                                                                                                                                                                                                                                                                                                                                                                                                                                                                |
| Earth Terminal Capacity 4                                                                                                                       | 2 x 4mm2 Multi-strand                                                                                 |                                                                                                                                                                                                                                                                                                                                                                                                                                                                                                                                                                                                                                                                                                                                                                                                                                                                                                                                                                                                                                                                                                                                                                                                                                                                                                                                                                                                                                                                                                                                                                                                                                                                                                                                                                                                                                                                                                                                                                                                                                                                                                                                |
| Earth Terminal Capacity 5                                                                                                                       | 1 x 6mm2                                                                                              |                                                                                                                                                                                                                                                                                                                                                                                                                                                                                                                                                                                                                                                                                                                                                                                                                                                                                                                                                                                                                                                                                                                                                                                                                                                                                                                                                                                                                                                                                                                                                                                                                                                                                                                                                                                                                                                                                                                                                                                                                                                                                                                                |
| Product Class 1                                                                                                                                 | Must be earthed                                                                                       |                                                                                                                                                                                                                                                                                                                                                                                                                                                                                                                                                                                                                                                                                                                                                                                                                                                                                                                                                                                                                                                                                                                                                                                                                                                                                                                                                                                                                                                                                                                                                                                                                                                                                                                                                                                                                                                                                                                                                                                                                                                                                                                                |
| Ambient Operating Temperature                                                                                                                   | -5° to +40°C                                                                                          |                                                                                                                                                                                                                                                                                                                                                                                                                                                                                                                                                                                                                                                                                                                                                                                                                                                                                                                                                                                                                                                                                                                                                                                                                                                                                                                                                                                                                                                                                                                                                                                                                                                                                                                                                                                                                                                                                                                                                                                                                                                                                                                                |
| Recommended Location                                                                                                                            | Internal Use Only                                                                                     |                                                                                                                                                                                                                                                                                                                                                                                                                                                                                                                                                                                                                                                                                                                                                                                                                                                                                                                                                                                                                                                                                                                                                                                                                                                                                                                                                                                                                                                                                                                                                                                                                                                                                                                                                                                                                                                                                                                                                                                                                                                                                                                                |
| Maximum Installation Altitude                                                                                                                   | 2000m                                                                                                 |                                                                                                                                                                                                                                                                                                                                                                                                                                                                                                                                                                                                                                                                                                                                                                                                                                                                                                                                                                                                                                                                                                                                                                                                                                                                                                                                                                                                                                                                                                                                                                                                                                                                                                                                                                                                                                                                                                                                                                                                                                                                                                                                |
| Standard/Approval                                                                                                                               | BS EN 60669-1                                                                                         |                                                                                                                                                                                                                                                                                                                                                                                                                                                                                                                                                                                                                                                                                                                                                                                                                                                                                                                                                                                                                                                                                                                                                                                                                                                                                                                                                                                                                                                                                                                                                                                                                                                                                                                                                                                                                                                                                                                                                                                                                                                                                                                                |
| All products listed conform to current British or<br>European standard and the product information is<br>correct at the time of going to press. | All accessories are manufactured under an accredited BS EN ISO 9001 : 2015 Quality Management System. | It is the policy of the company to improve products as part of our development programme.  Therefore, we reserve the right to alter designs and dimensions without prior notice.                                                                                                                                                                                                                                                                                                                                                                                                                                                                                                                                                                                                                                                                                                                                                                                                                                                                                                                                                                                                                                                                                                                                                                                                                                                                                                                                                                                                                                                                                                                                                                                                                                                                                                                                                                                                                                                                                                                                               |
| Illustrations and diagrams are reproduced within                                                                                                | Due to manufacturing processes we cannot                                                              | Correct as at 12 October 2018 04:29 PM                                                                                                                                                                                                                                                                                                                                                                                                                                                                                                                                                                                                                                                                                                                                                                                                                                                                                                                                                                                                                                                                                                                                                                                                                                                                                                                                                                                                                                                                                                                                                                                                                                                                                                                                                                                                                                                                                                                                                                                                                                                                                         |