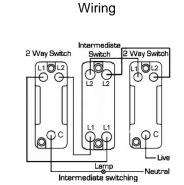

## **BOAPT32PB-B**

Bloomsbury Ovolo Antique Mahogany 2 gang 20AX Intermediate Toggle Polished Brass Plain Dome/Black Collar

Item Image

|                                                                                                                                                 | most mediate differential                                                                             |                                                                                                                                                                                  |  |
|-------------------------------------------------------------------------------------------------------------------------------------------------|-------------------------------------------------------------------------------------------------------|----------------------------------------------------------------------------------------------------------------------------------------------------------------------------------|--|
|                                                                                                                                                 |                                                                                                       | tion Traing Screen Holdon by All well th components enclosed within<br>Boarnobury Corne down, cable will enter from the back.                                                    |  |
| Primary Range                                                                                                                                   | Bloomsbury Plain Dome                                                                                 |                                                                                                                                                                                  |  |
| Insert Type                                                                                                                                     | 2 gang 20AX Intermediate Toggle                                                                       |                                                                                                                                                                                  |  |
| Plate Finish                                                                                                                                    | Bloomsbury Ovolo Antique Mahogany                                                                     |                                                                                                                                                                                  |  |
| Insert Colour                                                                                                                                   | Polished Brass/Black Collar                                                                           |                                                                                                                                                                                  |  |
| EAN13 Barcode                                                                                                                                   | 5028690435921                                                                                         | 5028690435921                                                                                                                                                                    |  |
| Dimensions (Nominal)                                                                                                                            | Double: Height = 154.0mm Width = 88.0mm Depth = 14                                                    | Double: Height = 154.0mm Width = 88.0mm Depth = 14.5mm Plinth, Collar and Dome Depth = 45.0mm                                                                                    |  |
| Fixing Hole Centres                                                                                                                             | Box Fixing = 120.6mm Grid Fixing = N/A                                                                |                                                                                                                                                                                  |  |
| Minimum Wall Box Depth                                                                                                                          | 25mm                                                                                                  |                                                                                                                                                                                  |  |
| Switched Poles                                                                                                                                  | Single                                                                                                |                                                                                                                                                                                  |  |
| Current Rating                                                                                                                                  | 20AX                                                                                                  |                                                                                                                                                                                  |  |
| Voltage                                                                                                                                         | 220/250V AC                                                                                           |                                                                                                                                                                                  |  |
| Maximum Load                                                                                                                                    | 20 Amp inductive                                                                                      |                                                                                                                                                                                  |  |
| Mains Frequency                                                                                                                                 | 50Hz                                                                                                  |                                                                                                                                                                                  |  |
| IP Rating                                                                                                                                       | IP2XD                                                                                                 |                                                                                                                                                                                  |  |
| Contact Gap Minimum                                                                                                                             | 3mm                                                                                                   |                                                                                                                                                                                  |  |
| Terminal Capacity 1                                                                                                                             | 5 x 1mm2                                                                                              |                                                                                                                                                                                  |  |
| Terminal Capacity 2                                                                                                                             | 4 x 1.5mm2                                                                                            | 4 x 1.5mm2                                                                                                                                                                       |  |
| Terminal Capacity 3                                                                                                                             | 2 x 2.5mm2                                                                                            |                                                                                                                                                                                  |  |
| Terminal Capacity 4                                                                                                                             | 2 x 4mm2 Multi-strand                                                                                 |                                                                                                                                                                                  |  |
| Terminal Capacity 5                                                                                                                             | 1 x 6mm2                                                                                              |                                                                                                                                                                                  |  |
| Earth Terminal Capacity 1                                                                                                                       | 6 x 1mm2                                                                                              |                                                                                                                                                                                  |  |
| Earth Terminal Capacity 2                                                                                                                       | 5 x 1.5mm2                                                                                            |                                                                                                                                                                                  |  |
| Earth Terminal Capacity 3                                                                                                                       | 3 x 2.5mm2                                                                                            |                                                                                                                                                                                  |  |
| Earth Terminal Capacity 4                                                                                                                       | 2 x 4mm2 Multi-strand                                                                                 |                                                                                                                                                                                  |  |
| Earth Terminal Capacity 5                                                                                                                       | 1 x 6mm2                                                                                              |                                                                                                                                                                                  |  |
| Product Class 1                                                                                                                                 | Must be earthed                                                                                       |                                                                                                                                                                                  |  |
| Ambient Operating Temperature                                                                                                                   | -5° to +40°C                                                                                          |                                                                                                                                                                                  |  |
| Recommended Location                                                                                                                            | Internal Use Only                                                                                     |                                                                                                                                                                                  |  |
| Maximum Installation Altitude                                                                                                                   | 2000m                                                                                                 |                                                                                                                                                                                  |  |
| Standard/Approval                                                                                                                               | BS EN 60669-1                                                                                         |                                                                                                                                                                                  |  |
| All products listed conform to current British or<br>European standard and the product information is<br>correct at the time of going to press. | All accessories are manufactured under an accredited BS EN ISO 9001 : 2015 Quality Management System. | It is the policy of the company to improve products as part of our development programme.  Therefore, we reserve the right to alter designs and dimensions without prior notice. |  |
| Illustrations and diagrams are reproduced within the limitations of reproduction and printing                                                   | Due to manufacturing processes we cannot guarantee an exact colour match and shadings of              | Correct as at 12 October 2018 04:29 PM<br>E&OE                                                                                                                                   |  |