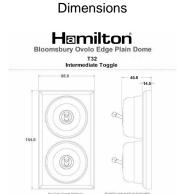

## **BOAPT32PB-B**

Bloomsbury Ovolo Antique Mahogany 2 gang 20AX Intermediate Toggle Polished Brass Plain Dome/Black Collar

Item Image

|                                                                                                                                                 | most mediate differential                                                                             |                                                                                                                                                                                  |  |
|-------------------------------------------------------------------------------------------------------------------------------------------------|-------------------------------------------------------------------------------------------------------|----------------------------------------------------------------------------------------------------------------------------------------------------------------------------------|--|
|                                                                                                                                                 |                                                                                                       | tion Traing Screen Holdon by All well th components enclosed within<br>Boarnobury Corne down, cable will enter from the back.                                                    |  |
| Primary Range                                                                                                                                   | Bloomsbury Plain Dome                                                                                 |                                                                                                                                                                                  |  |
| Insert Type                                                                                                                                     | 2 gang 20AX Intermediate Toggle                                                                       |                                                                                                                                                                                  |  |
| Plate Finish                                                                                                                                    | Bloomsbury Ovolo Antique Mahogany                                                                     |                                                                                                                                                                                  |  |
| Insert Colour                                                                                                                                   | Polished Brass/Black Collar                                                                           |                                                                                                                                                                                  |  |
| EAN13 Barcode                                                                                                                                   | 5028690435921                                                                                         | 5028690435921                                                                                                                                                                    |  |
| Dimensions (Nominal)                                                                                                                            | Double: Height = 154.0mm Width = 88.0mm Depth = 14                                                    | Double: Height = 154.0mm Width = 88.0mm Depth = 14.5mm Plinth, Collar and Dome Depth = 45.0mm                                                                                    |  |
| Fixing Hole Centres                                                                                                                             | Box Fixing = 120.6mm Grid Fixing = N/A                                                                |                                                                                                                                                                                  |  |
| Minimum Wall Box Depth                                                                                                                          | 25mm                                                                                                  |                                                                                                                                                                                  |  |
| Switched Poles                                                                                                                                  | Single                                                                                                |                                                                                                                                                                                  |  |
| Current Rating                                                                                                                                  | 20AX                                                                                                  |                                                                                                                                                                                  |  |
| Voltage                                                                                                                                         | 220/250V AC                                                                                           |                                                                                                                                                                                  |  |
| Maximum Load                                                                                                                                    | 20 Amp inductive                                                                                      |                                                                                                                                                                                  |  |
| Mains Frequency                                                                                                                                 | 50Hz                                                                                                  |                                                                                                                                                                                  |  |
| IP Rating                                                                                                                                       | IP2XD                                                                                                 |                                                                                                                                                                                  |  |
| Contact Gap Minimum                                                                                                                             | 3mm                                                                                                   |                                                                                                                                                                                  |  |
| Terminal Capacity 1                                                                                                                             | 5 x 1mm2                                                                                              |                                                                                                                                                                                  |  |
| Terminal Capacity 2                                                                                                                             | 4 x 1.5mm2                                                                                            | 4 x 1.5mm2                                                                                                                                                                       |  |
| Terminal Capacity 3                                                                                                                             | 2 x 2.5mm2                                                                                            |                                                                                                                                                                                  |  |
| Terminal Capacity 4                                                                                                                             | 2 x 4mm2 Multi-strand                                                                                 |                                                                                                                                                                                  |  |
| Terminal Capacity 5                                                                                                                             | 1 x 6mm2                                                                                              |                                                                                                                                                                                  |  |
| Earth Terminal Capacity 1                                                                                                                       | 6 x 1mm2                                                                                              |                                                                                                                                                                                  |  |
| Earth Terminal Capacity 2                                                                                                                       | 5 x 1.5mm2                                                                                            |                                                                                                                                                                                  |  |
| Earth Terminal Capacity 3                                                                                                                       | 3 x 2.5mm2                                                                                            |                                                                                                                                                                                  |  |
| Earth Terminal Capacity 4                                                                                                                       | 2 x 4mm2 Multi-strand                                                                                 |                                                                                                                                                                                  |  |
| Earth Terminal Capacity 5                                                                                                                       | 1 x 6mm2                                                                                              |                                                                                                                                                                                  |  |
| Product Class 1                                                                                                                                 | Must be earthed                                                                                       |                                                                                                                                                                                  |  |
| Ambient Operating Temperature                                                                                                                   | -5° to +40°C                                                                                          |                                                                                                                                                                                  |  |
| Recommended Location                                                                                                                            | Internal Use Only                                                                                     |                                                                                                                                                                                  |  |
| Maximum Installation Altitude                                                                                                                   | 2000m                                                                                                 |                                                                                                                                                                                  |  |
| Standard/Approval                                                                                                                               | BS EN 60669-1                                                                                         |                                                                                                                                                                                  |  |
| All products listed conform to current British or<br>European standard and the product information is<br>correct at the time of going to press. | All accessories are manufactured under an accredited BS EN ISO 9001 : 2015 Quality Management System. | It is the policy of the company to improve products as part of our development programme.  Therefore, we reserve the right to alter designs and dimensions without prior notice. |  |
| Illustrations and diagrams are reproduced within the limitations of reproduction and printing                                                   | Due to manufacturing processes we cannot guarantee an exact colour match and shadings of              | Correct as at 12 October 2018 04:29 PM<br>E&OE                                                                                                                                   |  |