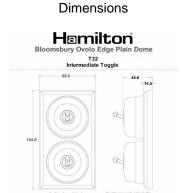

## **BOAPT32BC-W**

Bloomsbury Ovolo Antique Mahogany 2 gang 20AX Intermediate Toggle Bright Chrome Plain Dome/White Collar

Item Image

|                                                                                                                                                 |                                                                                                       | Box Triang Scower Middon by All swifts components and small with topocombury Corne down, caller will enter from the black                                                                |
|-------------------------------------------------------------------------------------------------------------------------------------------------|-------------------------------------------------------------------------------------------------------|------------------------------------------------------------------------------------------------------------------------------------------------------------------------------------------|
| Primary Range                                                                                                                                   | Bloomsbury Plain Dome                                                                                 |                                                                                                                                                                                          |
| Insert Type                                                                                                                                     | 2 gang 20AX Intermediate Toggle                                                                       |                                                                                                                                                                                          |
| Plate Finish                                                                                                                                    | Bloomsbury Ovolo Antique Mahogany                                                                     |                                                                                                                                                                                          |
| Insert Colour                                                                                                                                   | Bright Chrome/White Collar                                                                            |                                                                                                                                                                                          |
| EAN13 Barcode                                                                                                                                   | 5028690434924                                                                                         |                                                                                                                                                                                          |
| Dimensions (Nominal)                                                                                                                            | Double: Height = 154.0mm Width = 88.0mm Depth = 14.5mm Plinth, Collar and Dome Depth = 45.0mm         |                                                                                                                                                                                          |
| Fixing Hole Centres                                                                                                                             | Box Fixing = 120.6mm Grid Fixing = N/A                                                                |                                                                                                                                                                                          |
| Minimum Wall Box Depth                                                                                                                          | 25mm                                                                                                  |                                                                                                                                                                                          |
| Switched Poles                                                                                                                                  | Single                                                                                                |                                                                                                                                                                                          |
| Current Rating                                                                                                                                  | 20AX                                                                                                  |                                                                                                                                                                                          |
| Voltage                                                                                                                                         | 220/250V AC                                                                                           |                                                                                                                                                                                          |
| Maximum Load                                                                                                                                    | 20 Amp inductive                                                                                      |                                                                                                                                                                                          |
| Mains Frequency                                                                                                                                 | 50Hz                                                                                                  |                                                                                                                                                                                          |
| IP Rating                                                                                                                                       | IP2XD                                                                                                 |                                                                                                                                                                                          |
| Contact Gap Minimum                                                                                                                             | 3mm                                                                                                   |                                                                                                                                                                                          |
| Terminal Capacity 1                                                                                                                             | 5 x 1mm2                                                                                              |                                                                                                                                                                                          |
| Terminal Capacity 2                                                                                                                             | 4 x 1.5mm2                                                                                            |                                                                                                                                                                                          |
| Terminal Capacity 3                                                                                                                             | 2 x 2.5mm2                                                                                            |                                                                                                                                                                                          |
| Terminal Capacity 4                                                                                                                             | 2 x 4mm2 Multi-strand                                                                                 |                                                                                                                                                                                          |
| Terminal Capacity 5                                                                                                                             | 1 x 6mm2                                                                                              |                                                                                                                                                                                          |
| Earth Terminal Capacity 1                                                                                                                       | 6 x 1mm2                                                                                              |                                                                                                                                                                                          |
| Earth Terminal Capacity 2                                                                                                                       | 5 x 1.5mm2                                                                                            |                                                                                                                                                                                          |
| Earth Terminal Capacity 3                                                                                                                       | 3 x 2.5mm2                                                                                            |                                                                                                                                                                                          |
| Earth Terminal Capacity 4                                                                                                                       | 2 x 4mm2 Multi-strand                                                                                 |                                                                                                                                                                                          |
| Earth Terminal Capacity 5                                                                                                                       | 1 x 6mm2                                                                                              |                                                                                                                                                                                          |
| Product Class 1                                                                                                                                 | Must be earthed                                                                                       |                                                                                                                                                                                          |
| Ambient Operating Temperature                                                                                                                   | -5° to +40°C                                                                                          |                                                                                                                                                                                          |
| Recommended Location                                                                                                                            | Internal Use Only                                                                                     |                                                                                                                                                                                          |
| Maximum Installation Altitude                                                                                                                   | 2000m                                                                                                 |                                                                                                                                                                                          |
| Standard/Approval                                                                                                                               | BS EN 60669-1                                                                                         |                                                                                                                                                                                          |
| All products listed conform to current British or<br>European standard and the product information is<br>correct at the time of going to press. | All accessories are manufactured under an accredited BS EN ISO 9001 : 2015 Quality Management System. | It is the policy of the company to improve products<br>as part of our development programme.<br>Therefore, we reserve the right to alter designs<br>and dimensions without prior notice. |
| Illustrations and diagrams are reproduced within the limitations of reproduction and printing                                                   | Due to manufacturing processes we cannot guarantee an exact colour match and shadings of              | Correct as at 12 October 2018 04:29 PM<br>E&OE                                                                                                                                           |