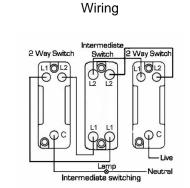

## **BOAPT32BC-W**

Bloomsbury Ovolo Antique Mahogany 2 gang 20AX Intermediate Toggle Bright Chrome Plain Dome/White Collar

Item Image

|                                                                                                                                                 |                                                                                                       | Box Triang Scower Middon by All swifts components and small with topocombury Corne down, caller will enter from the black                                                                |
|-------------------------------------------------------------------------------------------------------------------------------------------------|-------------------------------------------------------------------------------------------------------|------------------------------------------------------------------------------------------------------------------------------------------------------------------------------------------|
| Primary Range                                                                                                                                   | Bloomsbury Plain Dome                                                                                 |                                                                                                                                                                                          |
| Insert Type                                                                                                                                     | 2 gang 20AX Intermediate Toggle                                                                       |                                                                                                                                                                                          |
| Plate Finish                                                                                                                                    | Bloomsbury Ovolo Antique Mahogany                                                                     |                                                                                                                                                                                          |
| Insert Colour                                                                                                                                   | Bright Chrome/White Collar                                                                            |                                                                                                                                                                                          |
| EAN13 Barcode                                                                                                                                   | 5028690434924                                                                                         |                                                                                                                                                                                          |
| Dimensions (Nominal)                                                                                                                            | Double: Height = 154.0mm Width = 88.0mm Depth = 14.5mm Plinth, Collar and Dome Depth = 45.0mm         |                                                                                                                                                                                          |
| Fixing Hole Centres                                                                                                                             | Box Fixing = 120.6mm Grid Fixing = N/A                                                                |                                                                                                                                                                                          |
| Minimum Wall Box Depth                                                                                                                          | 25mm                                                                                                  |                                                                                                                                                                                          |
| Switched Poles                                                                                                                                  | Single                                                                                                |                                                                                                                                                                                          |
| Current Rating                                                                                                                                  | 20AX                                                                                                  |                                                                                                                                                                                          |
| Voltage                                                                                                                                         | 220/250V AC                                                                                           |                                                                                                                                                                                          |
| Maximum Load                                                                                                                                    | 20 Amp inductive                                                                                      |                                                                                                                                                                                          |
| Mains Frequency                                                                                                                                 | 50Hz                                                                                                  |                                                                                                                                                                                          |
| IP Rating                                                                                                                                       | IP2XD                                                                                                 |                                                                                                                                                                                          |
| Contact Gap Minimum                                                                                                                             | 3mm                                                                                                   |                                                                                                                                                                                          |
| Terminal Capacity 1                                                                                                                             | 5 x 1mm2                                                                                              |                                                                                                                                                                                          |
| Terminal Capacity 2                                                                                                                             | 4 x 1.5mm2                                                                                            |                                                                                                                                                                                          |
| Terminal Capacity 3                                                                                                                             | 2 x 2.5mm2                                                                                            |                                                                                                                                                                                          |
| Terminal Capacity 4                                                                                                                             | 2 x 4mm2 Multi-strand                                                                                 |                                                                                                                                                                                          |
| Terminal Capacity 5                                                                                                                             | 1 x 6mm2                                                                                              |                                                                                                                                                                                          |
| Earth Terminal Capacity 1                                                                                                                       | 6 x 1mm2                                                                                              |                                                                                                                                                                                          |
| Earth Terminal Capacity 2                                                                                                                       | 5 x 1.5mm2                                                                                            |                                                                                                                                                                                          |
| Earth Terminal Capacity 3                                                                                                                       | 3 x 2.5mm2                                                                                            |                                                                                                                                                                                          |
| Earth Terminal Capacity 4                                                                                                                       | 2 x 4mm2 Multi-strand                                                                                 |                                                                                                                                                                                          |
| Earth Terminal Capacity 5                                                                                                                       | 1 x 6mm2                                                                                              |                                                                                                                                                                                          |
| Product Class 1                                                                                                                                 | Must be earthed                                                                                       |                                                                                                                                                                                          |
| Ambient Operating Temperature                                                                                                                   | -5° to +40°C                                                                                          |                                                                                                                                                                                          |
| Recommended Location                                                                                                                            | Internal Use Only                                                                                     |                                                                                                                                                                                          |
| Maximum Installation Altitude                                                                                                                   | 2000m                                                                                                 |                                                                                                                                                                                          |
| Standard/Approval                                                                                                                               | BS EN 60669-1                                                                                         |                                                                                                                                                                                          |
| All products listed conform to current British or<br>European standard and the product information is<br>correct at the time of going to press. | All accessories are manufactured under an accredited BS EN ISO 9001 : 2015 Quality Management System. | It is the policy of the company to improve products<br>as part of our development programme.<br>Therefore, we reserve the right to alter designs<br>and dimensions without prior notice. |
| Illustrations and diagrams are reproduced within the limitations of reproduction and printing                                                   | Due to manufacturing processes we cannot guarantee an exact colour match and shadings of              | Correct as at 12 October 2018 04:29 PM<br>E&OE                                                                                                                                           |