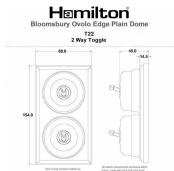

## **BOAPT22PB-W**

Bloomsbury Ovolo Antique Mahogany 2 gang 20AX 2 Way Toggle Polished Brass Plain Dome/White Collar

Item Image

Wiring

**Dimensions** 

|                                                                                                                                                 |                                                                                                       | The Ching Stores Hallon by All selfs compresses exclused with a discussion of the Store Stores of the Store Stor |
|-------------------------------------------------------------------------------------------------------------------------------------------------|-------------------------------------------------------------------------------------------------------|--------------------------------------------------------------------------------------------------------------------------------------------------------------------------------------------------------------------------------------------------------------------------------------------------------------------------------------------------------------------------------------------------------------------------------------------------------------------------------------------------------------------------------------------------------------------------------------------------------------------------------------------------------------------------------------------------------------------------------------------------------------------------------------------------------------------------------------------------------------------------------------------------------------------------------------------------------------------------------------------------------------------------------------------------------------------------------------------------------------------------------------------------------------------------------------------------------------------------------------------------------------------------------------------------------------------------------------------------------------------------------------------------------------------------------------------------------------------------------------------------------------------------------------------------------------------------------------------------------------------------------------------------------------------------------------------------------------------------------------------------------------------------------------------------------------------------------------------------------------------------------------------------------------------------------------------------------------------------------------------------------------------------------------------------------------------------------------------------------------------------------|
| Primary Range                                                                                                                                   | Bloomsbury Plain Dome                                                                                 |                                                                                                                                                                                                                                                                                                                                                                                                                                                                                                                                                                                                                                                                                                                                                                                                                                                                                                                                                                                                                                                                                                                                                                                                                                                                                                                                                                                                                                                                                                                                                                                                                                                                                                                                                                                                                                                                                                                                                                                                                                                                                                                                |
| Insert Type                                                                                                                                     | 2 gang 20AX 2 Way Toggle                                                                              |                                                                                                                                                                                                                                                                                                                                                                                                                                                                                                                                                                                                                                                                                                                                                                                                                                                                                                                                                                                                                                                                                                                                                                                                                                                                                                                                                                                                                                                                                                                                                                                                                                                                                                                                                                                                                                                                                                                                                                                                                                                                                                                                |
| Plate Finish                                                                                                                                    | Bloomsbury Ovolo Antique Mahogany                                                                     |                                                                                                                                                                                                                                                                                                                                                                                                                                                                                                                                                                                                                                                                                                                                                                                                                                                                                                                                                                                                                                                                                                                                                                                                                                                                                                                                                                                                                                                                                                                                                                                                                                                                                                                                                                                                                                                                                                                                                                                                                                                                                                                                |
| Insert Colour                                                                                                                                   | Polished Brass/White Collar                                                                           |                                                                                                                                                                                                                                                                                                                                                                                                                                                                                                                                                                                                                                                                                                                                                                                                                                                                                                                                                                                                                                                                                                                                                                                                                                                                                                                                                                                                                                                                                                                                                                                                                                                                                                                                                                                                                                                                                                                                                                                                                                                                                                                                |
| EAN13 Barcode                                                                                                                                   | 5028690436867                                                                                         |                                                                                                                                                                                                                                                                                                                                                                                                                                                                                                                                                                                                                                                                                                                                                                                                                                                                                                                                                                                                                                                                                                                                                                                                                                                                                                                                                                                                                                                                                                                                                                                                                                                                                                                                                                                                                                                                                                                                                                                                                                                                                                                                |
| Dimensions (Nominal)                                                                                                                            | Double: Height = 154.0mm Width = 88.0mm Depth = 14.5mm Plinth, Collar and Dome Depth = 45.0mm         |                                                                                                                                                                                                                                                                                                                                                                                                                                                                                                                                                                                                                                                                                                                                                                                                                                                                                                                                                                                                                                                                                                                                                                                                                                                                                                                                                                                                                                                                                                                                                                                                                                                                                                                                                                                                                                                                                                                                                                                                                                                                                                                                |
| Fixing Hole Centres                                                                                                                             | Box Fixing = 120.6mm Grid Fixing = N/A                                                                |                                                                                                                                                                                                                                                                                                                                                                                                                                                                                                                                                                                                                                                                                                                                                                                                                                                                                                                                                                                                                                                                                                                                                                                                                                                                                                                                                                                                                                                                                                                                                                                                                                                                                                                                                                                                                                                                                                                                                                                                                                                                                                                                |
| Minimum Wall Box Depth                                                                                                                          | 25mm                                                                                                  |                                                                                                                                                                                                                                                                                                                                                                                                                                                                                                                                                                                                                                                                                                                                                                                                                                                                                                                                                                                                                                                                                                                                                                                                                                                                                                                                                                                                                                                                                                                                                                                                                                                                                                                                                                                                                                                                                                                                                                                                                                                                                                                                |
| Switched Poles                                                                                                                                  | Single                                                                                                |                                                                                                                                                                                                                                                                                                                                                                                                                                                                                                                                                                                                                                                                                                                                                                                                                                                                                                                                                                                                                                                                                                                                                                                                                                                                                                                                                                                                                                                                                                                                                                                                                                                                                                                                                                                                                                                                                                                                                                                                                                                                                                                                |
| Current Rating                                                                                                                                  | 20AX                                                                                                  |                                                                                                                                                                                                                                                                                                                                                                                                                                                                                                                                                                                                                                                                                                                                                                                                                                                                                                                                                                                                                                                                                                                                                                                                                                                                                                                                                                                                                                                                                                                                                                                                                                                                                                                                                                                                                                                                                                                                                                                                                                                                                                                                |
| Voltage                                                                                                                                         | 220/250V AC                                                                                           |                                                                                                                                                                                                                                                                                                                                                                                                                                                                                                                                                                                                                                                                                                                                                                                                                                                                                                                                                                                                                                                                                                                                                                                                                                                                                                                                                                                                                                                                                                                                                                                                                                                                                                                                                                                                                                                                                                                                                                                                                                                                                                                                |
| Maximum Load                                                                                                                                    | 20 Amp inductive                                                                                      |                                                                                                                                                                                                                                                                                                                                                                                                                                                                                                                                                                                                                                                                                                                                                                                                                                                                                                                                                                                                                                                                                                                                                                                                                                                                                                                                                                                                                                                                                                                                                                                                                                                                                                                                                                                                                                                                                                                                                                                                                                                                                                                                |
| Mains Frequency                                                                                                                                 | 50Hz                                                                                                  |                                                                                                                                                                                                                                                                                                                                                                                                                                                                                                                                                                                                                                                                                                                                                                                                                                                                                                                                                                                                                                                                                                                                                                                                                                                                                                                                                                                                                                                                                                                                                                                                                                                                                                                                                                                                                                                                                                                                                                                                                                                                                                                                |
| IP Rating                                                                                                                                       | IP2XD                                                                                                 |                                                                                                                                                                                                                                                                                                                                                                                                                                                                                                                                                                                                                                                                                                                                                                                                                                                                                                                                                                                                                                                                                                                                                                                                                                                                                                                                                                                                                                                                                                                                                                                                                                                                                                                                                                                                                                                                                                                                                                                                                                                                                                                                |
| Contact Gap Minimum                                                                                                                             | 3mm                                                                                                   |                                                                                                                                                                                                                                                                                                                                                                                                                                                                                                                                                                                                                                                                                                                                                                                                                                                                                                                                                                                                                                                                                                                                                                                                                                                                                                                                                                                                                                                                                                                                                                                                                                                                                                                                                                                                                                                                                                                                                                                                                                                                                                                                |
| Terminal Capacity 1                                                                                                                             | 5 x 1mm2                                                                                              |                                                                                                                                                                                                                                                                                                                                                                                                                                                                                                                                                                                                                                                                                                                                                                                                                                                                                                                                                                                                                                                                                                                                                                                                                                                                                                                                                                                                                                                                                                                                                                                                                                                                                                                                                                                                                                                                                                                                                                                                                                                                                                                                |
| Terminal Capacity 2                                                                                                                             | 4 x 1.5mm2                                                                                            |                                                                                                                                                                                                                                                                                                                                                                                                                                                                                                                                                                                                                                                                                                                                                                                                                                                                                                                                                                                                                                                                                                                                                                                                                                                                                                                                                                                                                                                                                                                                                                                                                                                                                                                                                                                                                                                                                                                                                                                                                                                                                                                                |
| Terminal Capacity 3                                                                                                                             | 2 x 2.5mm2                                                                                            |                                                                                                                                                                                                                                                                                                                                                                                                                                                                                                                                                                                                                                                                                                                                                                                                                                                                                                                                                                                                                                                                                                                                                                                                                                                                                                                                                                                                                                                                                                                                                                                                                                                                                                                                                                                                                                                                                                                                                                                                                                                                                                                                |
| Terminal Capacity 4                                                                                                                             | 2 x 4mm2 Multi-strand                                                                                 |                                                                                                                                                                                                                                                                                                                                                                                                                                                                                                                                                                                                                                                                                                                                                                                                                                                                                                                                                                                                                                                                                                                                                                                                                                                                                                                                                                                                                                                                                                                                                                                                                                                                                                                                                                                                                                                                                                                                                                                                                                                                                                                                |
| Terminal Capacity 5                                                                                                                             | 1 x 6mm2                                                                                              |                                                                                                                                                                                                                                                                                                                                                                                                                                                                                                                                                                                                                                                                                                                                                                                                                                                                                                                                                                                                                                                                                                                                                                                                                                                                                                                                                                                                                                                                                                                                                                                                                                                                                                                                                                                                                                                                                                                                                                                                                                                                                                                                |
| Earth Terminal Capacity 1                                                                                                                       | 6 x 1mm2                                                                                              |                                                                                                                                                                                                                                                                                                                                                                                                                                                                                                                                                                                                                                                                                                                                                                                                                                                                                                                                                                                                                                                                                                                                                                                                                                                                                                                                                                                                                                                                                                                                                                                                                                                                                                                                                                                                                                                                                                                                                                                                                                                                                                                                |
| Earth Terminal Capacity 2                                                                                                                       | 5 x 1.5mm2                                                                                            |                                                                                                                                                                                                                                                                                                                                                                                                                                                                                                                                                                                                                                                                                                                                                                                                                                                                                                                                                                                                                                                                                                                                                                                                                                                                                                                                                                                                                                                                                                                                                                                                                                                                                                                                                                                                                                                                                                                                                                                                                                                                                                                                |
| Earth Terminal Capacity 3                                                                                                                       | 3 x 2.5mm2                                                                                            |                                                                                                                                                                                                                                                                                                                                                                                                                                                                                                                                                                                                                                                                                                                                                                                                                                                                                                                                                                                                                                                                                                                                                                                                                                                                                                                                                                                                                                                                                                                                                                                                                                                                                                                                                                                                                                                                                                                                                                                                                                                                                                                                |
| Earth Terminal Capacity 4                                                                                                                       | 2 x 4mm2 Multi-strand                                                                                 |                                                                                                                                                                                                                                                                                                                                                                                                                                                                                                                                                                                                                                                                                                                                                                                                                                                                                                                                                                                                                                                                                                                                                                                                                                                                                                                                                                                                                                                                                                                                                                                                                                                                                                                                                                                                                                                                                                                                                                                                                                                                                                                                |
| Earth Terminal Capacity 5                                                                                                                       | 1 x 6mm2                                                                                              |                                                                                                                                                                                                                                                                                                                                                                                                                                                                                                                                                                                                                                                                                                                                                                                                                                                                                                                                                                                                                                                                                                                                                                                                                                                                                                                                                                                                                                                                                                                                                                                                                                                                                                                                                                                                                                                                                                                                                                                                                                                                                                                                |
| Product Class 1                                                                                                                                 | Must be earthed                                                                                       |                                                                                                                                                                                                                                                                                                                                                                                                                                                                                                                                                                                                                                                                                                                                                                                                                                                                                                                                                                                                                                                                                                                                                                                                                                                                                                                                                                                                                                                                                                                                                                                                                                                                                                                                                                                                                                                                                                                                                                                                                                                                                                                                |
| Ambient Operating Temperature                                                                                                                   | -5° to +40°C                                                                                          |                                                                                                                                                                                                                                                                                                                                                                                                                                                                                                                                                                                                                                                                                                                                                                                                                                                                                                                                                                                                                                                                                                                                                                                                                                                                                                                                                                                                                                                                                                                                                                                                                                                                                                                                                                                                                                                                                                                                                                                                                                                                                                                                |
| Recommended Location                                                                                                                            | Internal Use Only                                                                                     |                                                                                                                                                                                                                                                                                                                                                                                                                                                                                                                                                                                                                                                                                                                                                                                                                                                                                                                                                                                                                                                                                                                                                                                                                                                                                                                                                                                                                                                                                                                                                                                                                                                                                                                                                                                                                                                                                                                                                                                                                                                                                                                                |
| Maximum Installation Altitude                                                                                                                   | 2000m                                                                                                 |                                                                                                                                                                                                                                                                                                                                                                                                                                                                                                                                                                                                                                                                                                                                                                                                                                                                                                                                                                                                                                                                                                                                                                                                                                                                                                                                                                                                                                                                                                                                                                                                                                                                                                                                                                                                                                                                                                                                                                                                                                                                                                                                |
| Standard/Approval                                                                                                                               | BS EN 60669-1                                                                                         |                                                                                                                                                                                                                                                                                                                                                                                                                                                                                                                                                                                                                                                                                                                                                                                                                                                                                                                                                                                                                                                                                                                                                                                                                                                                                                                                                                                                                                                                                                                                                                                                                                                                                                                                                                                                                                                                                                                                                                                                                                                                                                                                |
| All products listed conform to current British or<br>European standard and the product information is<br>correct at the time of going to press. | All accessories are manufactured under an accredited BS EN ISO 9001 : 2015 Quality Management System. | It is the policy of the company to improve products as part of our development programme.  Therefore, we reserve the right to alter designs and dimensions without prior notice.                                                                                                                                                                                                                                                                                                                                                                                                                                                                                                                                                                                                                                                                                                                                                                                                                                                                                                                                                                                                                                                                                                                                                                                                                                                                                                                                                                                                                                                                                                                                                                                                                                                                                                                                                                                                                                                                                                                                               |
| Illustrations and diagrams are reproduced within the limitations of reproduction and printing                                                   | Due to manufacturing processes we cannot guarantee an exact colour match and shadings of              | Correct as at 12 October 2018 04:29 PM<br>E&OE                                                                                                                                                                                                                                                                                                                                                                                                                                                                                                                                                                                                                                                                                                                                                                                                                                                                                                                                                                                                                                                                                                                                                                                                                                                                                                                                                                                                                                                                                                                                                                                                                                                                                                                                                                                                                                                                                                                                                                                                                                                                                 |