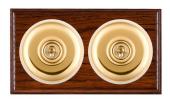

## **BOAPT22PB-W**

Bloomsbury Ovolo Antique Mahogany 2 gang 20AX 2 Way Toggle Polished Brass Plain Dome/White Collar

Item Image

Wiring

**Dimensions** 

|                                                                                                                                                 |                                                                                                       | The Ching Stores Hallon by All selfs compresses exclused with a discussion of the Store Stores of the Store Stor |
|-------------------------------------------------------------------------------------------------------------------------------------------------|-------------------------------------------------------------------------------------------------------|--------------------------------------------------------------------------------------------------------------------------------------------------------------------------------------------------------------------------------------------------------------------------------------------------------------------------------------------------------------------------------------------------------------------------------------------------------------------------------------------------------------------------------------------------------------------------------------------------------------------------------------------------------------------------------------------------------------------------------------------------------------------------------------------------------------------------------------------------------------------------------------------------------------------------------------------------------------------------------------------------------------------------------------------------------------------------------------------------------------------------------------------------------------------------------------------------------------------------------------------------------------------------------------------------------------------------------------------------------------------------------------------------------------------------------------------------------------------------------------------------------------------------------------------------------------------------------------------------------------------------------------------------------------------------------------------------------------------------------------------------------------------------------------------------------------------------------------------------------------------------------------------------------------------------------------------------------------------------------------------------------------------------------------------------------------------------------------------------------------------------------|
| Primary Range                                                                                                                                   | Bloomsbury Plain Dome                                                                                 |                                                                                                                                                                                                                                                                                                                                                                                                                                                                                                                                                                                                                                                                                                                                                                                                                                                                                                                                                                                                                                                                                                                                                                                                                                                                                                                                                                                                                                                                                                                                                                                                                                                                                                                                                                                                                                                                                                                                                                                                                                                                                                                                |
| Insert Type                                                                                                                                     | 2 gang 20AX 2 Way Toggle                                                                              |                                                                                                                                                                                                                                                                                                                                                                                                                                                                                                                                                                                                                                                                                                                                                                                                                                                                                                                                                                                                                                                                                                                                                                                                                                                                                                                                                                                                                                                                                                                                                                                                                                                                                                                                                                                                                                                                                                                                                                                                                                                                                                                                |
| Plate Finish                                                                                                                                    | Bloomsbury Ovolo Antique Mahogany                                                                     |                                                                                                                                                                                                                                                                                                                                                                                                                                                                                                                                                                                                                                                                                                                                                                                                                                                                                                                                                                                                                                                                                                                                                                                                                                                                                                                                                                                                                                                                                                                                                                                                                                                                                                                                                                                                                                                                                                                                                                                                                                                                                                                                |
| Insert Colour                                                                                                                                   | Polished Brass/White Collar                                                                           |                                                                                                                                                                                                                                                                                                                                                                                                                                                                                                                                                                                                                                                                                                                                                                                                                                                                                                                                                                                                                                                                                                                                                                                                                                                                                                                                                                                                                                                                                                                                                                                                                                                                                                                                                                                                                                                                                                                                                                                                                                                                                                                                |
| EAN13 Barcode                                                                                                                                   | 5028690436867                                                                                         |                                                                                                                                                                                                                                                                                                                                                                                                                                                                                                                                                                                                                                                                                                                                                                                                                                                                                                                                                                                                                                                                                                                                                                                                                                                                                                                                                                                                                                                                                                                                                                                                                                                                                                                                                                                                                                                                                                                                                                                                                                                                                                                                |
| Dimensions (Nominal)                                                                                                                            | Double: Height = 154.0mm Width = 88.0mm Depth = 14.5mm Plinth, Collar and Dome Depth = 45.0mm         |                                                                                                                                                                                                                                                                                                                                                                                                                                                                                                                                                                                                                                                                                                                                                                                                                                                                                                                                                                                                                                                                                                                                                                                                                                                                                                                                                                                                                                                                                                                                                                                                                                                                                                                                                                                                                                                                                                                                                                                                                                                                                                                                |
| Fixing Hole Centres                                                                                                                             | Box Fixing = 120.6mm Grid Fixing = N/A                                                                |                                                                                                                                                                                                                                                                                                                                                                                                                                                                                                                                                                                                                                                                                                                                                                                                                                                                                                                                                                                                                                                                                                                                                                                                                                                                                                                                                                                                                                                                                                                                                                                                                                                                                                                                                                                                                                                                                                                                                                                                                                                                                                                                |
| Minimum Wall Box Depth                                                                                                                          | 25mm                                                                                                  |                                                                                                                                                                                                                                                                                                                                                                                                                                                                                                                                                                                                                                                                                                                                                                                                                                                                                                                                                                                                                                                                                                                                                                                                                                                                                                                                                                                                                                                                                                                                                                                                                                                                                                                                                                                                                                                                                                                                                                                                                                                                                                                                |
| Switched Poles                                                                                                                                  | Single                                                                                                |                                                                                                                                                                                                                                                                                                                                                                                                                                                                                                                                                                                                                                                                                                                                                                                                                                                                                                                                                                                                                                                                                                                                                                                                                                                                                                                                                                                                                                                                                                                                                                                                                                                                                                                                                                                                                                                                                                                                                                                                                                                                                                                                |
| Current Rating                                                                                                                                  | 20AX                                                                                                  |                                                                                                                                                                                                                                                                                                                                                                                                                                                                                                                                                                                                                                                                                                                                                                                                                                                                                                                                                                                                                                                                                                                                                                                                                                                                                                                                                                                                                                                                                                                                                                                                                                                                                                                                                                                                                                                                                                                                                                                                                                                                                                                                |
| Voltage                                                                                                                                         | 220/250V AC                                                                                           |                                                                                                                                                                                                                                                                                                                                                                                                                                                                                                                                                                                                                                                                                                                                                                                                                                                                                                                                                                                                                                                                                                                                                                                                                                                                                                                                                                                                                                                                                                                                                                                                                                                                                                                                                                                                                                                                                                                                                                                                                                                                                                                                |
| Maximum Load                                                                                                                                    | 20 Amp inductive                                                                                      |                                                                                                                                                                                                                                                                                                                                                                                                                                                                                                                                                                                                                                                                                                                                                                                                                                                                                                                                                                                                                                                                                                                                                                                                                                                                                                                                                                                                                                                                                                                                                                                                                                                                                                                                                                                                                                                                                                                                                                                                                                                                                                                                |
| Mains Frequency                                                                                                                                 | 50Hz                                                                                                  |                                                                                                                                                                                                                                                                                                                                                                                                                                                                                                                                                                                                                                                                                                                                                                                                                                                                                                                                                                                                                                                                                                                                                                                                                                                                                                                                                                                                                                                                                                                                                                                                                                                                                                                                                                                                                                                                                                                                                                                                                                                                                                                                |
| IP Rating                                                                                                                                       | IP2XD                                                                                                 |                                                                                                                                                                                                                                                                                                                                                                                                                                                                                                                                                                                                                                                                                                                                                                                                                                                                                                                                                                                                                                                                                                                                                                                                                                                                                                                                                                                                                                                                                                                                                                                                                                                                                                                                                                                                                                                                                                                                                                                                                                                                                                                                |
| Contact Gap Minimum                                                                                                                             | 3mm                                                                                                   |                                                                                                                                                                                                                                                                                                                                                                                                                                                                                                                                                                                                                                                                                                                                                                                                                                                                                                                                                                                                                                                                                                                                                                                                                                                                                                                                                                                                                                                                                                                                                                                                                                                                                                                                                                                                                                                                                                                                                                                                                                                                                                                                |
| Terminal Capacity 1                                                                                                                             | 5 x 1mm2                                                                                              |                                                                                                                                                                                                                                                                                                                                                                                                                                                                                                                                                                                                                                                                                                                                                                                                                                                                                                                                                                                                                                                                                                                                                                                                                                                                                                                                                                                                                                                                                                                                                                                                                                                                                                                                                                                                                                                                                                                                                                                                                                                                                                                                |
| Terminal Capacity 2                                                                                                                             | 4 x 1.5mm2                                                                                            |                                                                                                                                                                                                                                                                                                                                                                                                                                                                                                                                                                                                                                                                                                                                                                                                                                                                                                                                                                                                                                                                                                                                                                                                                                                                                                                                                                                                                                                                                                                                                                                                                                                                                                                                                                                                                                                                                                                                                                                                                                                                                                                                |
| Terminal Capacity 3                                                                                                                             | 2 x 2.5mm2                                                                                            |                                                                                                                                                                                                                                                                                                                                                                                                                                                                                                                                                                                                                                                                                                                                                                                                                                                                                                                                                                                                                                                                                                                                                                                                                                                                                                                                                                                                                                                                                                                                                                                                                                                                                                                                                                                                                                                                                                                                                                                                                                                                                                                                |
| Terminal Capacity 4                                                                                                                             | 2 x 4mm2 Multi-strand                                                                                 |                                                                                                                                                                                                                                                                                                                                                                                                                                                                                                                                                                                                                                                                                                                                                                                                                                                                                                                                                                                                                                                                                                                                                                                                                                                                                                                                                                                                                                                                                                                                                                                                                                                                                                                                                                                                                                                                                                                                                                                                                                                                                                                                |
| Terminal Capacity 5                                                                                                                             | 1 x 6mm2                                                                                              |                                                                                                                                                                                                                                                                                                                                                                                                                                                                                                                                                                                                                                                                                                                                                                                                                                                                                                                                                                                                                                                                                                                                                                                                                                                                                                                                                                                                                                                                                                                                                                                                                                                                                                                                                                                                                                                                                                                                                                                                                                                                                                                                |
| Earth Terminal Capacity 1                                                                                                                       | 6 x 1mm2                                                                                              |                                                                                                                                                                                                                                                                                                                                                                                                                                                                                                                                                                                                                                                                                                                                                                                                                                                                                                                                                                                                                                                                                                                                                                                                                                                                                                                                                                                                                                                                                                                                                                                                                                                                                                                                                                                                                                                                                                                                                                                                                                                                                                                                |
| Earth Terminal Capacity 2                                                                                                                       | 5 x 1.5mm2                                                                                            |                                                                                                                                                                                                                                                                                                                                                                                                                                                                                                                                                                                                                                                                                                                                                                                                                                                                                                                                                                                                                                                                                                                                                                                                                                                                                                                                                                                                                                                                                                                                                                                                                                                                                                                                                                                                                                                                                                                                                                                                                                                                                                                                |
| Earth Terminal Capacity 3                                                                                                                       | 3 x 2.5mm2                                                                                            |                                                                                                                                                                                                                                                                                                                                                                                                                                                                                                                                                                                                                                                                                                                                                                                                                                                                                                                                                                                                                                                                                                                                                                                                                                                                                                                                                                                                                                                                                                                                                                                                                                                                                                                                                                                                                                                                                                                                                                                                                                                                                                                                |
| Earth Terminal Capacity 4                                                                                                                       | 2 x 4mm2 Multi-strand                                                                                 |                                                                                                                                                                                                                                                                                                                                                                                                                                                                                                                                                                                                                                                                                                                                                                                                                                                                                                                                                                                                                                                                                                                                                                                                                                                                                                                                                                                                                                                                                                                                                                                                                                                                                                                                                                                                                                                                                                                                                                                                                                                                                                                                |
| Earth Terminal Capacity 5                                                                                                                       | 1 x 6mm2                                                                                              |                                                                                                                                                                                                                                                                                                                                                                                                                                                                                                                                                                                                                                                                                                                                                                                                                                                                                                                                                                                                                                                                                                                                                                                                                                                                                                                                                                                                                                                                                                                                                                                                                                                                                                                                                                                                                                                                                                                                                                                                                                                                                                                                |
| Product Class 1                                                                                                                                 | Must be earthed                                                                                       |                                                                                                                                                                                                                                                                                                                                                                                                                                                                                                                                                                                                                                                                                                                                                                                                                                                                                                                                                                                                                                                                                                                                                                                                                                                                                                                                                                                                                                                                                                                                                                                                                                                                                                                                                                                                                                                                                                                                                                                                                                                                                                                                |
| Ambient Operating Temperature                                                                                                                   | -5° to +40°C                                                                                          |                                                                                                                                                                                                                                                                                                                                                                                                                                                                                                                                                                                                                                                                                                                                                                                                                                                                                                                                                                                                                                                                                                                                                                                                                                                                                                                                                                                                                                                                                                                                                                                                                                                                                                                                                                                                                                                                                                                                                                                                                                                                                                                                |
| Recommended Location                                                                                                                            | Internal Use Only                                                                                     |                                                                                                                                                                                                                                                                                                                                                                                                                                                                                                                                                                                                                                                                                                                                                                                                                                                                                                                                                                                                                                                                                                                                                                                                                                                                                                                                                                                                                                                                                                                                                                                                                                                                                                                                                                                                                                                                                                                                                                                                                                                                                                                                |
| Maximum Installation Altitude                                                                                                                   | 2000m                                                                                                 |                                                                                                                                                                                                                                                                                                                                                                                                                                                                                                                                                                                                                                                                                                                                                                                                                                                                                                                                                                                                                                                                                                                                                                                                                                                                                                                                                                                                                                                                                                                                                                                                                                                                                                                                                                                                                                                                                                                                                                                                                                                                                                                                |
| Standard/Approval                                                                                                                               | BS EN 60669-1                                                                                         |                                                                                                                                                                                                                                                                                                                                                                                                                                                                                                                                                                                                                                                                                                                                                                                                                                                                                                                                                                                                                                                                                                                                                                                                                                                                                                                                                                                                                                                                                                                                                                                                                                                                                                                                                                                                                                                                                                                                                                                                                                                                                                                                |
| All products listed conform to current British or<br>European standard and the product information is<br>correct at the time of going to press. | All accessories are manufactured under an accredited BS EN ISO 9001 : 2015 Quality Management System. | It is the policy of the company to improve products as part of our development programme.  Therefore, we reserve the right to alter designs and dimensions without prior notice.                                                                                                                                                                                                                                                                                                                                                                                                                                                                                                                                                                                                                                                                                                                                                                                                                                                                                                                                                                                                                                                                                                                                                                                                                                                                                                                                                                                                                                                                                                                                                                                                                                                                                                                                                                                                                                                                                                                                               |
| Illustrations and diagrams are reproduced within the limitations of reproduction and printing                                                   | Due to manufacturing processes we cannot guarantee an exact colour match and shadings of              | Correct as at 12 October 2018 04:29 PM<br>E&OE                                                                                                                                                                                                                                                                                                                                                                                                                                                                                                                                                                                                                                                                                                                                                                                                                                                                                                                                                                                                                                                                                                                                                                                                                                                                                                                                                                                                                                                                                                                                                                                                                                                                                                                                                                                                                                                                                                                                                                                                                                                                                 |