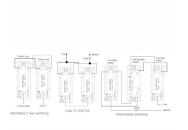

## **BOAPT22PB-W**

Bloomsbury Ovolo Antique Mahogany 2 gang 20AX 2 Way Toggle Polished Brass Plain Dome/White Collar

Item Image

Wiring

**Dimensions** 

|                                                                                                                                                 |                                                                                                       | The Ching Stores Hallon by All selfs compresses exclused with a discussion of the Store Stores of the Store Stor |
|-------------------------------------------------------------------------------------------------------------------------------------------------|-------------------------------------------------------------------------------------------------------|--------------------------------------------------------------------------------------------------------------------------------------------------------------------------------------------------------------------------------------------------------------------------------------------------------------------------------------------------------------------------------------------------------------------------------------------------------------------------------------------------------------------------------------------------------------------------------------------------------------------------------------------------------------------------------------------------------------------------------------------------------------------------------------------------------------------------------------------------------------------------------------------------------------------------------------------------------------------------------------------------------------------------------------------------------------------------------------------------------------------------------------------------------------------------------------------------------------------------------------------------------------------------------------------------------------------------------------------------------------------------------------------------------------------------------------------------------------------------------------------------------------------------------------------------------------------------------------------------------------------------------------------------------------------------------------------------------------------------------------------------------------------------------------------------------------------------------------------------------------------------------------------------------------------------------------------------------------------------------------------------------------------------------------------------------------------------------------------------------------------------------|
| Primary Range                                                                                                                                   | Bloomsbury Plain Dome                                                                                 |                                                                                                                                                                                                                                                                                                                                                                                                                                                                                                                                                                                                                                                                                                                                                                                                                                                                                                                                                                                                                                                                                                                                                                                                                                                                                                                                                                                                                                                                                                                                                                                                                                                                                                                                                                                                                                                                                                                                                                                                                                                                                                                                |
| Insert Type                                                                                                                                     | 2 gang 20AX 2 Way Toggle                                                                              |                                                                                                                                                                                                                                                                                                                                                                                                                                                                                                                                                                                                                                                                                                                                                                                                                                                                                                                                                                                                                                                                                                                                                                                                                                                                                                                                                                                                                                                                                                                                                                                                                                                                                                                                                                                                                                                                                                                                                                                                                                                                                                                                |
| Plate Finish                                                                                                                                    | Bloomsbury Ovolo Antique Mahogany                                                                     |                                                                                                                                                                                                                                                                                                                                                                                                                                                                                                                                                                                                                                                                                                                                                                                                                                                                                                                                                                                                                                                                                                                                                                                                                                                                                                                                                                                                                                                                                                                                                                                                                                                                                                                                                                                                                                                                                                                                                                                                                                                                                                                                |
| Insert Colour                                                                                                                                   | Polished Brass/White Collar                                                                           |                                                                                                                                                                                                                                                                                                                                                                                                                                                                                                                                                                                                                                                                                                                                                                                                                                                                                                                                                                                                                                                                                                                                                                                                                                                                                                                                                                                                                                                                                                                                                                                                                                                                                                                                                                                                                                                                                                                                                                                                                                                                                                                                |
| EAN13 Barcode                                                                                                                                   | 5028690436867                                                                                         |                                                                                                                                                                                                                                                                                                                                                                                                                                                                                                                                                                                                                                                                                                                                                                                                                                                                                                                                                                                                                                                                                                                                                                                                                                                                                                                                                                                                                                                                                                                                                                                                                                                                                                                                                                                                                                                                                                                                                                                                                                                                                                                                |
| Dimensions (Nominal)                                                                                                                            | Double: Height = 154.0mm Width = 88.0mm Depth = 14.5mm Plinth, Collar and Dome Depth = 45.0mm         |                                                                                                                                                                                                                                                                                                                                                                                                                                                                                                                                                                                                                                                                                                                                                                                                                                                                                                                                                                                                                                                                                                                                                                                                                                                                                                                                                                                                                                                                                                                                                                                                                                                                                                                                                                                                                                                                                                                                                                                                                                                                                                                                |
| Fixing Hole Centres                                                                                                                             | Box Fixing = 120.6mm Grid Fixing = N/A                                                                |                                                                                                                                                                                                                                                                                                                                                                                                                                                                                                                                                                                                                                                                                                                                                                                                                                                                                                                                                                                                                                                                                                                                                                                                                                                                                                                                                                                                                                                                                                                                                                                                                                                                                                                                                                                                                                                                                                                                                                                                                                                                                                                                |
| Minimum Wall Box Depth                                                                                                                          | 25mm                                                                                                  |                                                                                                                                                                                                                                                                                                                                                                                                                                                                                                                                                                                                                                                                                                                                                                                                                                                                                                                                                                                                                                                                                                                                                                                                                                                                                                                                                                                                                                                                                                                                                                                                                                                                                                                                                                                                                                                                                                                                                                                                                                                                                                                                |
| Switched Poles                                                                                                                                  | Single                                                                                                |                                                                                                                                                                                                                                                                                                                                                                                                                                                                                                                                                                                                                                                                                                                                                                                                                                                                                                                                                                                                                                                                                                                                                                                                                                                                                                                                                                                                                                                                                                                                                                                                                                                                                                                                                                                                                                                                                                                                                                                                                                                                                                                                |
| Current Rating                                                                                                                                  | 20AX                                                                                                  |                                                                                                                                                                                                                                                                                                                                                                                                                                                                                                                                                                                                                                                                                                                                                                                                                                                                                                                                                                                                                                                                                                                                                                                                                                                                                                                                                                                                                                                                                                                                                                                                                                                                                                                                                                                                                                                                                                                                                                                                                                                                                                                                |
| Voltage                                                                                                                                         | 220/250V AC                                                                                           |                                                                                                                                                                                                                                                                                                                                                                                                                                                                                                                                                                                                                                                                                                                                                                                                                                                                                                                                                                                                                                                                                                                                                                                                                                                                                                                                                                                                                                                                                                                                                                                                                                                                                                                                                                                                                                                                                                                                                                                                                                                                                                                                |
| Maximum Load                                                                                                                                    | 20 Amp inductive                                                                                      |                                                                                                                                                                                                                                                                                                                                                                                                                                                                                                                                                                                                                                                                                                                                                                                                                                                                                                                                                                                                                                                                                                                                                                                                                                                                                                                                                                                                                                                                                                                                                                                                                                                                                                                                                                                                                                                                                                                                                                                                                                                                                                                                |
| Mains Frequency                                                                                                                                 | 50Hz                                                                                                  |                                                                                                                                                                                                                                                                                                                                                                                                                                                                                                                                                                                                                                                                                                                                                                                                                                                                                                                                                                                                                                                                                                                                                                                                                                                                                                                                                                                                                                                                                                                                                                                                                                                                                                                                                                                                                                                                                                                                                                                                                                                                                                                                |
| IP Rating                                                                                                                                       | IP2XD                                                                                                 |                                                                                                                                                                                                                                                                                                                                                                                                                                                                                                                                                                                                                                                                                                                                                                                                                                                                                                                                                                                                                                                                                                                                                                                                                                                                                                                                                                                                                                                                                                                                                                                                                                                                                                                                                                                                                                                                                                                                                                                                                                                                                                                                |
| Contact Gap Minimum                                                                                                                             | 3mm                                                                                                   |                                                                                                                                                                                                                                                                                                                                                                                                                                                                                                                                                                                                                                                                                                                                                                                                                                                                                                                                                                                                                                                                                                                                                                                                                                                                                                                                                                                                                                                                                                                                                                                                                                                                                                                                                                                                                                                                                                                                                                                                                                                                                                                                |
| Terminal Capacity 1                                                                                                                             | 5 x 1mm2                                                                                              |                                                                                                                                                                                                                                                                                                                                                                                                                                                                                                                                                                                                                                                                                                                                                                                                                                                                                                                                                                                                                                                                                                                                                                                                                                                                                                                                                                                                                                                                                                                                                                                                                                                                                                                                                                                                                                                                                                                                                                                                                                                                                                                                |
| Terminal Capacity 2                                                                                                                             | 4 x 1.5mm2                                                                                            |                                                                                                                                                                                                                                                                                                                                                                                                                                                                                                                                                                                                                                                                                                                                                                                                                                                                                                                                                                                                                                                                                                                                                                                                                                                                                                                                                                                                                                                                                                                                                                                                                                                                                                                                                                                                                                                                                                                                                                                                                                                                                                                                |
| Terminal Capacity 3                                                                                                                             | 2 x 2.5mm2                                                                                            |                                                                                                                                                                                                                                                                                                                                                                                                                                                                                                                                                                                                                                                                                                                                                                                                                                                                                                                                                                                                                                                                                                                                                                                                                                                                                                                                                                                                                                                                                                                                                                                                                                                                                                                                                                                                                                                                                                                                                                                                                                                                                                                                |
| Terminal Capacity 4                                                                                                                             | 2 x 4mm2 Multi-strand                                                                                 |                                                                                                                                                                                                                                                                                                                                                                                                                                                                                                                                                                                                                                                                                                                                                                                                                                                                                                                                                                                                                                                                                                                                                                                                                                                                                                                                                                                                                                                                                                                                                                                                                                                                                                                                                                                                                                                                                                                                                                                                                                                                                                                                |
| Terminal Capacity 5                                                                                                                             | 1 x 6mm2                                                                                              |                                                                                                                                                                                                                                                                                                                                                                                                                                                                                                                                                                                                                                                                                                                                                                                                                                                                                                                                                                                                                                                                                                                                                                                                                                                                                                                                                                                                                                                                                                                                                                                                                                                                                                                                                                                                                                                                                                                                                                                                                                                                                                                                |
| Earth Terminal Capacity 1                                                                                                                       | 6 x 1mm2                                                                                              |                                                                                                                                                                                                                                                                                                                                                                                                                                                                                                                                                                                                                                                                                                                                                                                                                                                                                                                                                                                                                                                                                                                                                                                                                                                                                                                                                                                                                                                                                                                                                                                                                                                                                                                                                                                                                                                                                                                                                                                                                                                                                                                                |
| Earth Terminal Capacity 2                                                                                                                       | 5 x 1.5mm2                                                                                            |                                                                                                                                                                                                                                                                                                                                                                                                                                                                                                                                                                                                                                                                                                                                                                                                                                                                                                                                                                                                                                                                                                                                                                                                                                                                                                                                                                                                                                                                                                                                                                                                                                                                                                                                                                                                                                                                                                                                                                                                                                                                                                                                |
| Earth Terminal Capacity 3                                                                                                                       | 3 x 2.5mm2                                                                                            |                                                                                                                                                                                                                                                                                                                                                                                                                                                                                                                                                                                                                                                                                                                                                                                                                                                                                                                                                                                                                                                                                                                                                                                                                                                                                                                                                                                                                                                                                                                                                                                                                                                                                                                                                                                                                                                                                                                                                                                                                                                                                                                                |
| Earth Terminal Capacity 4                                                                                                                       | 2 x 4mm2 Multi-strand                                                                                 |                                                                                                                                                                                                                                                                                                                                                                                                                                                                                                                                                                                                                                                                                                                                                                                                                                                                                                                                                                                                                                                                                                                                                                                                                                                                                                                                                                                                                                                                                                                                                                                                                                                                                                                                                                                                                                                                                                                                                                                                                                                                                                                                |
| Earth Terminal Capacity 5                                                                                                                       | 1 x 6mm2                                                                                              |                                                                                                                                                                                                                                                                                                                                                                                                                                                                                                                                                                                                                                                                                                                                                                                                                                                                                                                                                                                                                                                                                                                                                                                                                                                                                                                                                                                                                                                                                                                                                                                                                                                                                                                                                                                                                                                                                                                                                                                                                                                                                                                                |
| Product Class 1                                                                                                                                 | Must be earthed                                                                                       |                                                                                                                                                                                                                                                                                                                                                                                                                                                                                                                                                                                                                                                                                                                                                                                                                                                                                                                                                                                                                                                                                                                                                                                                                                                                                                                                                                                                                                                                                                                                                                                                                                                                                                                                                                                                                                                                                                                                                                                                                                                                                                                                |
| Ambient Operating Temperature                                                                                                                   | -5° to +40°C                                                                                          |                                                                                                                                                                                                                                                                                                                                                                                                                                                                                                                                                                                                                                                                                                                                                                                                                                                                                                                                                                                                                                                                                                                                                                                                                                                                                                                                                                                                                                                                                                                                                                                                                                                                                                                                                                                                                                                                                                                                                                                                                                                                                                                                |
| Recommended Location                                                                                                                            | Internal Use Only                                                                                     |                                                                                                                                                                                                                                                                                                                                                                                                                                                                                                                                                                                                                                                                                                                                                                                                                                                                                                                                                                                                                                                                                                                                                                                                                                                                                                                                                                                                                                                                                                                                                                                                                                                                                                                                                                                                                                                                                                                                                                                                                                                                                                                                |
| Maximum Installation Altitude                                                                                                                   | 2000m                                                                                                 |                                                                                                                                                                                                                                                                                                                                                                                                                                                                                                                                                                                                                                                                                                                                                                                                                                                                                                                                                                                                                                                                                                                                                                                                                                                                                                                                                                                                                                                                                                                                                                                                                                                                                                                                                                                                                                                                                                                                                                                                                                                                                                                                |
| Standard/Approval                                                                                                                               | BS EN 60669-1                                                                                         |                                                                                                                                                                                                                                                                                                                                                                                                                                                                                                                                                                                                                                                                                                                                                                                                                                                                                                                                                                                                                                                                                                                                                                                                                                                                                                                                                                                                                                                                                                                                                                                                                                                                                                                                                                                                                                                                                                                                                                                                                                                                                                                                |
| All products listed conform to current British or<br>European standard and the product information is<br>correct at the time of going to press. | All accessories are manufactured under an accredited BS EN ISO 9001 : 2015 Quality Management System. | It is the policy of the company to improve products as part of our development programme.  Therefore, we reserve the right to alter designs and dimensions without prior notice.                                                                                                                                                                                                                                                                                                                                                                                                                                                                                                                                                                                                                                                                                                                                                                                                                                                                                                                                                                                                                                                                                                                                                                                                                                                                                                                                                                                                                                                                                                                                                                                                                                                                                                                                                                                                                                                                                                                                               |
| Illustrations and diagrams are reproduced within the limitations of reproduction and printing                                                   | Due to manufacturing processes we cannot guarantee an exact colour match and shadings of              | Correct as at 12 October 2018 04:29 PM<br>E&OE                                                                                                                                                                                                                                                                                                                                                                                                                                                                                                                                                                                                                                                                                                                                                                                                                                                                                                                                                                                                                                                                                                                                                                                                                                                                                                                                                                                                                                                                                                                                                                                                                                                                                                                                                                                                                                                                                                                                                                                                                                                                                 |