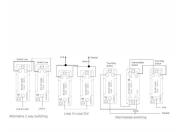

## **BOAPT22PB-B**

Bloomsbury Ovolo Antique Mahogany 2 gang 20AX 2 Way Toggle Polished Brass Plain Dome/Black Collar

Item Image

Wiring

Dimensions

|                                                                                                                                                 |                                                                                                              | the Firing Stower Initiate by Bloometary Done Store Color of the Store |
|-------------------------------------------------------------------------------------------------------------------------------------------------|--------------------------------------------------------------------------------------------------------------|--------------------------------------------------------------------------------------------------------------------------------------------------------------------------------------------------------------------------------------------------------------------------------------------------------------------------------------------------------------------------------------------------------------------------------------------------------------------------------------------------------------------------------------------------------------------------------------------------------------------------------------------------------------------------------------------------------------------------------------------------------------------------------------------------------------------------------------------------------------------------------------------------------------------------------------------------------------------------------------------------------------------------------------------------------------------------------------------------------------------------------------------------------------------------------------------------------------------------------------------------------------------------------------------------------------------------------------------------------------------------------------------------------------------------------------------------------------------------------------------------------------------------------------------------------------------------------------------------------------------------------------------------------------------------------------------------------------------------------------------------------------------------------------------------------------------------------------------------------------------------------------------------------------------------------------------------------------------------------------------------------------------------------------------------------------------------------------------------------------------------------|
| Primary Range                                                                                                                                   | Bloomsbury Plain Dome                                                                                        |                                                                                                                                                                                                                                                                                                                                                                                                                                                                                                                                                                                                                                                                                                                                                                                                                                                                                                                                                                                                                                                                                                                                                                                                                                                                                                                                                                                                                                                                                                                                                                                                                                                                                                                                                                                                                                                                                                                                                                                                                                                                                                                                |
| Insert Type                                                                                                                                     | 2 gang 20AX 2 Way Toggle                                                                                     |                                                                                                                                                                                                                                                                                                                                                                                                                                                                                                                                                                                                                                                                                                                                                                                                                                                                                                                                                                                                                                                                                                                                                                                                                                                                                                                                                                                                                                                                                                                                                                                                                                                                                                                                                                                                                                                                                                                                                                                                                                                                                                                                |
| Plate Finish                                                                                                                                    | Bloomsbury Ovolo Antique Mahogany                                                                            |                                                                                                                                                                                                                                                                                                                                                                                                                                                                                                                                                                                                                                                                                                                                                                                                                                                                                                                                                                                                                                                                                                                                                                                                                                                                                                                                                                                                                                                                                                                                                                                                                                                                                                                                                                                                                                                                                                                                                                                                                                                                                                                                |
| Insert Colour                                                                                                                                   | Polished Brass/Black Collar                                                                                  |                                                                                                                                                                                                                                                                                                                                                                                                                                                                                                                                                                                                                                                                                                                                                                                                                                                                                                                                                                                                                                                                                                                                                                                                                                                                                                                                                                                                                                                                                                                                                                                                                                                                                                                                                                                                                                                                                                                                                                                                                                                                                                                                |
| EAN13 Barcode                                                                                                                                   | 5028690435860                                                                                                |                                                                                                                                                                                                                                                                                                                                                                                                                                                                                                                                                                                                                                                                                                                                                                                                                                                                                                                                                                                                                                                                                                                                                                                                                                                                                                                                                                                                                                                                                                                                                                                                                                                                                                                                                                                                                                                                                                                                                                                                                                                                                                                                |
| Dimensions (Nominal)                                                                                                                            | Double: Height = 154.0mm Width = 88.0mm Depth = 14.5mm Plinth, Collar and Dome Depth = 45.0mm                |                                                                                                                                                                                                                                                                                                                                                                                                                                                                                                                                                                                                                                                                                                                                                                                                                                                                                                                                                                                                                                                                                                                                                                                                                                                                                                                                                                                                                                                                                                                                                                                                                                                                                                                                                                                                                                                                                                                                                                                                                                                                                                                                |
| Fixing Hole Centres                                                                                                                             | Box Fixing = 120.6mm Grid Fixing = N/A                                                                       |                                                                                                                                                                                                                                                                                                                                                                                                                                                                                                                                                                                                                                                                                                                                                                                                                                                                                                                                                                                                                                                                                                                                                                                                                                                                                                                                                                                                                                                                                                                                                                                                                                                                                                                                                                                                                                                                                                                                                                                                                                                                                                                                |
| Minimum Wall Box Depth                                                                                                                          | 25mm                                                                                                         |                                                                                                                                                                                                                                                                                                                                                                                                                                                                                                                                                                                                                                                                                                                                                                                                                                                                                                                                                                                                                                                                                                                                                                                                                                                                                                                                                                                                                                                                                                                                                                                                                                                                                                                                                                                                                                                                                                                                                                                                                                                                                                                                |
| Switched Poles                                                                                                                                  | Single                                                                                                       |                                                                                                                                                                                                                                                                                                                                                                                                                                                                                                                                                                                                                                                                                                                                                                                                                                                                                                                                                                                                                                                                                                                                                                                                                                                                                                                                                                                                                                                                                                                                                                                                                                                                                                                                                                                                                                                                                                                                                                                                                                                                                                                                |
| Current Rating                                                                                                                                  | 20AX                                                                                                         |                                                                                                                                                                                                                                                                                                                                                                                                                                                                                                                                                                                                                                                                                                                                                                                                                                                                                                                                                                                                                                                                                                                                                                                                                                                                                                                                                                                                                                                                                                                                                                                                                                                                                                                                                                                                                                                                                                                                                                                                                                                                                                                                |
| Voltage                                                                                                                                         | 220/250V AC                                                                                                  |                                                                                                                                                                                                                                                                                                                                                                                                                                                                                                                                                                                                                                                                                                                                                                                                                                                                                                                                                                                                                                                                                                                                                                                                                                                                                                                                                                                                                                                                                                                                                                                                                                                                                                                                                                                                                                                                                                                                                                                                                                                                                                                                |
| Maximum Load                                                                                                                                    | 20 Amp inductive                                                                                             |                                                                                                                                                                                                                                                                                                                                                                                                                                                                                                                                                                                                                                                                                                                                                                                                                                                                                                                                                                                                                                                                                                                                                                                                                                                                                                                                                                                                                                                                                                                                                                                                                                                                                                                                                                                                                                                                                                                                                                                                                                                                                                                                |
| Mains Frequency                                                                                                                                 | 50Hz                                                                                                         |                                                                                                                                                                                                                                                                                                                                                                                                                                                                                                                                                                                                                                                                                                                                                                                                                                                                                                                                                                                                                                                                                                                                                                                                                                                                                                                                                                                                                                                                                                                                                                                                                                                                                                                                                                                                                                                                                                                                                                                                                                                                                                                                |
| IP Rating                                                                                                                                       | IP2XD                                                                                                        |                                                                                                                                                                                                                                                                                                                                                                                                                                                                                                                                                                                                                                                                                                                                                                                                                                                                                                                                                                                                                                                                                                                                                                                                                                                                                                                                                                                                                                                                                                                                                                                                                                                                                                                                                                                                                                                                                                                                                                                                                                                                                                                                |
| Contact Gap Minimum                                                                                                                             | 3mm                                                                                                          |                                                                                                                                                                                                                                                                                                                                                                                                                                                                                                                                                                                                                                                                                                                                                                                                                                                                                                                                                                                                                                                                                                                                                                                                                                                                                                                                                                                                                                                                                                                                                                                                                                                                                                                                                                                                                                                                                                                                                                                                                                                                                                                                |
| Terminal Capacity 1                                                                                                                             | 5 x 1mm2                                                                                                     |                                                                                                                                                                                                                                                                                                                                                                                                                                                                                                                                                                                                                                                                                                                                                                                                                                                                                                                                                                                                                                                                                                                                                                                                                                                                                                                                                                                                                                                                                                                                                                                                                                                                                                                                                                                                                                                                                                                                                                                                                                                                                                                                |
| Terminal Capacity 2                                                                                                                             | 4 x 1.5mm2                                                                                                   |                                                                                                                                                                                                                                                                                                                                                                                                                                                                                                                                                                                                                                                                                                                                                                                                                                                                                                                                                                                                                                                                                                                                                                                                                                                                                                                                                                                                                                                                                                                                                                                                                                                                                                                                                                                                                                                                                                                                                                                                                                                                                                                                |
| Terminal Capacity 3                                                                                                                             | 2 x 2.5mm2                                                                                                   |                                                                                                                                                                                                                                                                                                                                                                                                                                                                                                                                                                                                                                                                                                                                                                                                                                                                                                                                                                                                                                                                                                                                                                                                                                                                                                                                                                                                                                                                                                                                                                                                                                                                                                                                                                                                                                                                                                                                                                                                                                                                                                                                |
| Terminal Capacity 4                                                                                                                             | 2 x 4mm2 Multi-strand                                                                                        |                                                                                                                                                                                                                                                                                                                                                                                                                                                                                                                                                                                                                                                                                                                                                                                                                                                                                                                                                                                                                                                                                                                                                                                                                                                                                                                                                                                                                                                                                                                                                                                                                                                                                                                                                                                                                                                                                                                                                                                                                                                                                                                                |
| Terminal Capacity 5                                                                                                                             | 1 x 6mm2                                                                                                     |                                                                                                                                                                                                                                                                                                                                                                                                                                                                                                                                                                                                                                                                                                                                                                                                                                                                                                                                                                                                                                                                                                                                                                                                                                                                                                                                                                                                                                                                                                                                                                                                                                                                                                                                                                                                                                                                                                                                                                                                                                                                                                                                |
| Earth Terminal Capacity 1                                                                                                                       | 6 x 1mm2                                                                                                     |                                                                                                                                                                                                                                                                                                                                                                                                                                                                                                                                                                                                                                                                                                                                                                                                                                                                                                                                                                                                                                                                                                                                                                                                                                                                                                                                                                                                                                                                                                                                                                                                                                                                                                                                                                                                                                                                                                                                                                                                                                                                                                                                |
| Earth Terminal Capacity 2                                                                                                                       | 5 x 1.5mm2                                                                                                   |                                                                                                                                                                                                                                                                                                                                                                                                                                                                                                                                                                                                                                                                                                                                                                                                                                                                                                                                                                                                                                                                                                                                                                                                                                                                                                                                                                                                                                                                                                                                                                                                                                                                                                                                                                                                                                                                                                                                                                                                                                                                                                                                |
| Earth Terminal Capacity 3                                                                                                                       | 3 x 2.5mm2                                                                                                   |                                                                                                                                                                                                                                                                                                                                                                                                                                                                                                                                                                                                                                                                                                                                                                                                                                                                                                                                                                                                                                                                                                                                                                                                                                                                                                                                                                                                                                                                                                                                                                                                                                                                                                                                                                                                                                                                                                                                                                                                                                                                                                                                |
| Earth Terminal Capacity 4                                                                                                                       | 2 x 4mm2 Multi-strand                                                                                        |                                                                                                                                                                                                                                                                                                                                                                                                                                                                                                                                                                                                                                                                                                                                                                                                                                                                                                                                                                                                                                                                                                                                                                                                                                                                                                                                                                                                                                                                                                                                                                                                                                                                                                                                                                                                                                                                                                                                                                                                                                                                                                                                |
| Earth Terminal Capacity 5                                                                                                                       | 1 x 6mm2                                                                                                     |                                                                                                                                                                                                                                                                                                                                                                                                                                                                                                                                                                                                                                                                                                                                                                                                                                                                                                                                                                                                                                                                                                                                                                                                                                                                                                                                                                                                                                                                                                                                                                                                                                                                                                                                                                                                                                                                                                                                                                                                                                                                                                                                |
| Product Class 1                                                                                                                                 | Must be earthed                                                                                              |                                                                                                                                                                                                                                                                                                                                                                                                                                                                                                                                                                                                                                                                                                                                                                                                                                                                                                                                                                                                                                                                                                                                                                                                                                                                                                                                                                                                                                                                                                                                                                                                                                                                                                                                                                                                                                                                                                                                                                                                                                                                                                                                |
| Ambient Operating Temperature                                                                                                                   | -5° to +40°C                                                                                                 |                                                                                                                                                                                                                                                                                                                                                                                                                                                                                                                                                                                                                                                                                                                                                                                                                                                                                                                                                                                                                                                                                                                                                                                                                                                                                                                                                                                                                                                                                                                                                                                                                                                                                                                                                                                                                                                                                                                                                                                                                                                                                                                                |
| Recommended Location                                                                                                                            | Internal Use Only                                                                                            |                                                                                                                                                                                                                                                                                                                                                                                                                                                                                                                                                                                                                                                                                                                                                                                                                                                                                                                                                                                                                                                                                                                                                                                                                                                                                                                                                                                                                                                                                                                                                                                                                                                                                                                                                                                                                                                                                                                                                                                                                                                                                                                                |
| Maximum Installation Altitude                                                                                                                   | 2000m                                                                                                        |                                                                                                                                                                                                                                                                                                                                                                                                                                                                                                                                                                                                                                                                                                                                                                                                                                                                                                                                                                                                                                                                                                                                                                                                                                                                                                                                                                                                                                                                                                                                                                                                                                                                                                                                                                                                                                                                                                                                                                                                                                                                                                                                |
| Standard/Approval                                                                                                                               | BS EN 60669-1                                                                                                |                                                                                                                                                                                                                                                                                                                                                                                                                                                                                                                                                                                                                                                                                                                                                                                                                                                                                                                                                                                                                                                                                                                                                                                                                                                                                                                                                                                                                                                                                                                                                                                                                                                                                                                                                                                                                                                                                                                                                                                                                                                                                                                                |
| All products listed conform to current British or<br>European standard and the product information is<br>correct at the time of going to press. | All accessories are manufactured under an accredited BS EN ISO 9001 : 2015 Quality Management System.        | It is the policy of the company to improve products as part of our development programme.  Therefore, we reserve the right to alter designs and dimensions without prior notice.                                                                                                                                                                                                                                                                                                                                                                                                                                                                                                                                                                                                                                                                                                                                                                                                                                                                                                                                                                                                                                                                                                                                                                                                                                                                                                                                                                                                                                                                                                                                                                                                                                                                                                                                                                                                                                                                                                                                               |
| Illustrations and diagrams are reproduced within the limitations of reproduction and printing                                                   | Due to manufacturing processes we cannot guarantee an exact colour match and shadings of or cartain finishes | Correct as at 12 October 2018 04:29 PM<br>E&OE                                                                                                                                                                                                                                                                                                                                                                                                                                                                                                                                                                                                                                                                                                                                                                                                                                                                                                                                                                                                                                                                                                                                                                                                                                                                                                                                                                                                                                                                                                                                                                                                                                                                                                                                                                                                                                                                                                                                                                                                                                                                                 |