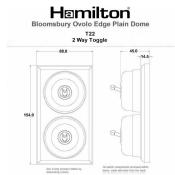

## **BOAPT22PB-B**

Bloomsbury Ovolo Antique Mahogany 2 gang 20AX 2 Way Toggle Polished Brass Plain Dome/Black Collar

Item Image

Wiring

Dimensions

|                                                                                                                                                 |                                                                                                              | the Firing Stower Initiate by Bloometary Done Store Color of the Store |
|-------------------------------------------------------------------------------------------------------------------------------------------------|--------------------------------------------------------------------------------------------------------------|--------------------------------------------------------------------------------------------------------------------------------------------------------------------------------------------------------------------------------------------------------------------------------------------------------------------------------------------------------------------------------------------------------------------------------------------------------------------------------------------------------------------------------------------------------------------------------------------------------------------------------------------------------------------------------------------------------------------------------------------------------------------------------------------------------------------------------------------------------------------------------------------------------------------------------------------------------------------------------------------------------------------------------------------------------------------------------------------------------------------------------------------------------------------------------------------------------------------------------------------------------------------------------------------------------------------------------------------------------------------------------------------------------------------------------------------------------------------------------------------------------------------------------------------------------------------------------------------------------------------------------------------------------------------------------------------------------------------------------------------------------------------------------------------------------------------------------------------------------------------------------------------------------------------------------------------------------------------------------------------------------------------------------------------------------------------------------------------------------------------------------|
| Primary Range                                                                                                                                   | Bloomsbury Plain Dome                                                                                        |                                                                                                                                                                                                                                                                                                                                                                                                                                                                                                                                                                                                                                                                                                                                                                                                                                                                                                                                                                                                                                                                                                                                                                                                                                                                                                                                                                                                                                                                                                                                                                                                                                                                                                                                                                                                                                                                                                                                                                                                                                                                                                                                |
| Insert Type                                                                                                                                     | 2 gang 20AX 2 Way Toggle                                                                                     |                                                                                                                                                                                                                                                                                                                                                                                                                                                                                                                                                                                                                                                                                                                                                                                                                                                                                                                                                                                                                                                                                                                                                                                                                                                                                                                                                                                                                                                                                                                                                                                                                                                                                                                                                                                                                                                                                                                                                                                                                                                                                                                                |
| Plate Finish                                                                                                                                    | Bloomsbury Ovolo Antique Mahogany                                                                            |                                                                                                                                                                                                                                                                                                                                                                                                                                                                                                                                                                                                                                                                                                                                                                                                                                                                                                                                                                                                                                                                                                                                                                                                                                                                                                                                                                                                                                                                                                                                                                                                                                                                                                                                                                                                                                                                                                                                                                                                                                                                                                                                |
| Insert Colour                                                                                                                                   | Polished Brass/Black Collar                                                                                  |                                                                                                                                                                                                                                                                                                                                                                                                                                                                                                                                                                                                                                                                                                                                                                                                                                                                                                                                                                                                                                                                                                                                                                                                                                                                                                                                                                                                                                                                                                                                                                                                                                                                                                                                                                                                                                                                                                                                                                                                                                                                                                                                |
| EAN13 Barcode                                                                                                                                   | 5028690435860                                                                                                |                                                                                                                                                                                                                                                                                                                                                                                                                                                                                                                                                                                                                                                                                                                                                                                                                                                                                                                                                                                                                                                                                                                                                                                                                                                                                                                                                                                                                                                                                                                                                                                                                                                                                                                                                                                                                                                                                                                                                                                                                                                                                                                                |
| Dimensions (Nominal)                                                                                                                            | Double: Height = 154.0mm Width = 88.0mm Depth = 14.5mm Plinth, Collar and Dome Depth = 45.0mm                |                                                                                                                                                                                                                                                                                                                                                                                                                                                                                                                                                                                                                                                                                                                                                                                                                                                                                                                                                                                                                                                                                                                                                                                                                                                                                                                                                                                                                                                                                                                                                                                                                                                                                                                                                                                                                                                                                                                                                                                                                                                                                                                                |
| Fixing Hole Centres                                                                                                                             | Box Fixing = 120.6mm Grid Fixing = N/A                                                                       |                                                                                                                                                                                                                                                                                                                                                                                                                                                                                                                                                                                                                                                                                                                                                                                                                                                                                                                                                                                                                                                                                                                                                                                                                                                                                                                                                                                                                                                                                                                                                                                                                                                                                                                                                                                                                                                                                                                                                                                                                                                                                                                                |
| Minimum Wall Box Depth                                                                                                                          | 25mm                                                                                                         |                                                                                                                                                                                                                                                                                                                                                                                                                                                                                                                                                                                                                                                                                                                                                                                                                                                                                                                                                                                                                                                                                                                                                                                                                                                                                                                                                                                                                                                                                                                                                                                                                                                                                                                                                                                                                                                                                                                                                                                                                                                                                                                                |
| Switched Poles                                                                                                                                  | Single                                                                                                       |                                                                                                                                                                                                                                                                                                                                                                                                                                                                                                                                                                                                                                                                                                                                                                                                                                                                                                                                                                                                                                                                                                                                                                                                                                                                                                                                                                                                                                                                                                                                                                                                                                                                                                                                                                                                                                                                                                                                                                                                                                                                                                                                |
| Current Rating                                                                                                                                  | 20AX                                                                                                         |                                                                                                                                                                                                                                                                                                                                                                                                                                                                                                                                                                                                                                                                                                                                                                                                                                                                                                                                                                                                                                                                                                                                                                                                                                                                                                                                                                                                                                                                                                                                                                                                                                                                                                                                                                                                                                                                                                                                                                                                                                                                                                                                |
| Voltage                                                                                                                                         | 220/250V AC                                                                                                  |                                                                                                                                                                                                                                                                                                                                                                                                                                                                                                                                                                                                                                                                                                                                                                                                                                                                                                                                                                                                                                                                                                                                                                                                                                                                                                                                                                                                                                                                                                                                                                                                                                                                                                                                                                                                                                                                                                                                                                                                                                                                                                                                |
| Maximum Load                                                                                                                                    | 20 Amp inductive                                                                                             |                                                                                                                                                                                                                                                                                                                                                                                                                                                                                                                                                                                                                                                                                                                                                                                                                                                                                                                                                                                                                                                                                                                                                                                                                                                                                                                                                                                                                                                                                                                                                                                                                                                                                                                                                                                                                                                                                                                                                                                                                                                                                                                                |
| Mains Frequency                                                                                                                                 | 50Hz                                                                                                         |                                                                                                                                                                                                                                                                                                                                                                                                                                                                                                                                                                                                                                                                                                                                                                                                                                                                                                                                                                                                                                                                                                                                                                                                                                                                                                                                                                                                                                                                                                                                                                                                                                                                                                                                                                                                                                                                                                                                                                                                                                                                                                                                |
| IP Rating                                                                                                                                       | IP2XD                                                                                                        |                                                                                                                                                                                                                                                                                                                                                                                                                                                                                                                                                                                                                                                                                                                                                                                                                                                                                                                                                                                                                                                                                                                                                                                                                                                                                                                                                                                                                                                                                                                                                                                                                                                                                                                                                                                                                                                                                                                                                                                                                                                                                                                                |
| Contact Gap Minimum                                                                                                                             | 3mm                                                                                                          |                                                                                                                                                                                                                                                                                                                                                                                                                                                                                                                                                                                                                                                                                                                                                                                                                                                                                                                                                                                                                                                                                                                                                                                                                                                                                                                                                                                                                                                                                                                                                                                                                                                                                                                                                                                                                                                                                                                                                                                                                                                                                                                                |
| Terminal Capacity 1                                                                                                                             | 5 x 1mm2                                                                                                     |                                                                                                                                                                                                                                                                                                                                                                                                                                                                                                                                                                                                                                                                                                                                                                                                                                                                                                                                                                                                                                                                                                                                                                                                                                                                                                                                                                                                                                                                                                                                                                                                                                                                                                                                                                                                                                                                                                                                                                                                                                                                                                                                |
| Terminal Capacity 2                                                                                                                             | 4 x 1.5mm2                                                                                                   |                                                                                                                                                                                                                                                                                                                                                                                                                                                                                                                                                                                                                                                                                                                                                                                                                                                                                                                                                                                                                                                                                                                                                                                                                                                                                                                                                                                                                                                                                                                                                                                                                                                                                                                                                                                                                                                                                                                                                                                                                                                                                                                                |
| Terminal Capacity 3                                                                                                                             | 2 x 2.5mm2                                                                                                   |                                                                                                                                                                                                                                                                                                                                                                                                                                                                                                                                                                                                                                                                                                                                                                                                                                                                                                                                                                                                                                                                                                                                                                                                                                                                                                                                                                                                                                                                                                                                                                                                                                                                                                                                                                                                                                                                                                                                                                                                                                                                                                                                |
| Terminal Capacity 4                                                                                                                             | 2 x 4mm2 Multi-strand                                                                                        |                                                                                                                                                                                                                                                                                                                                                                                                                                                                                                                                                                                                                                                                                                                                                                                                                                                                                                                                                                                                                                                                                                                                                                                                                                                                                                                                                                                                                                                                                                                                                                                                                                                                                                                                                                                                                                                                                                                                                                                                                                                                                                                                |
| Terminal Capacity 5                                                                                                                             | 1 x 6mm2                                                                                                     |                                                                                                                                                                                                                                                                                                                                                                                                                                                                                                                                                                                                                                                                                                                                                                                                                                                                                                                                                                                                                                                                                                                                                                                                                                                                                                                                                                                                                                                                                                                                                                                                                                                                                                                                                                                                                                                                                                                                                                                                                                                                                                                                |
| Earth Terminal Capacity 1                                                                                                                       | 6 x 1mm2                                                                                                     |                                                                                                                                                                                                                                                                                                                                                                                                                                                                                                                                                                                                                                                                                                                                                                                                                                                                                                                                                                                                                                                                                                                                                                                                                                                                                                                                                                                                                                                                                                                                                                                                                                                                                                                                                                                                                                                                                                                                                                                                                                                                                                                                |
| Earth Terminal Capacity 2                                                                                                                       | 5 x 1.5mm2                                                                                                   |                                                                                                                                                                                                                                                                                                                                                                                                                                                                                                                                                                                                                                                                                                                                                                                                                                                                                                                                                                                                                                                                                                                                                                                                                                                                                                                                                                                                                                                                                                                                                                                                                                                                                                                                                                                                                                                                                                                                                                                                                                                                                                                                |
| Earth Terminal Capacity 3                                                                                                                       | 3 x 2.5mm2                                                                                                   |                                                                                                                                                                                                                                                                                                                                                                                                                                                                                                                                                                                                                                                                                                                                                                                                                                                                                                                                                                                                                                                                                                                                                                                                                                                                                                                                                                                                                                                                                                                                                                                                                                                                                                                                                                                                                                                                                                                                                                                                                                                                                                                                |
| Earth Terminal Capacity 4                                                                                                                       | 2 x 4mm2 Multi-strand                                                                                        |                                                                                                                                                                                                                                                                                                                                                                                                                                                                                                                                                                                                                                                                                                                                                                                                                                                                                                                                                                                                                                                                                                                                                                                                                                                                                                                                                                                                                                                                                                                                                                                                                                                                                                                                                                                                                                                                                                                                                                                                                                                                                                                                |
| Earth Terminal Capacity 5                                                                                                                       | 1 x 6mm2                                                                                                     |                                                                                                                                                                                                                                                                                                                                                                                                                                                                                                                                                                                                                                                                                                                                                                                                                                                                                                                                                                                                                                                                                                                                                                                                                                                                                                                                                                                                                                                                                                                                                                                                                                                                                                                                                                                                                                                                                                                                                                                                                                                                                                                                |
| Product Class 1                                                                                                                                 | Must be earthed                                                                                              |                                                                                                                                                                                                                                                                                                                                                                                                                                                                                                                                                                                                                                                                                                                                                                                                                                                                                                                                                                                                                                                                                                                                                                                                                                                                                                                                                                                                                                                                                                                                                                                                                                                                                                                                                                                                                                                                                                                                                                                                                                                                                                                                |
| Ambient Operating Temperature                                                                                                                   | -5° to +40°C                                                                                                 |                                                                                                                                                                                                                                                                                                                                                                                                                                                                                                                                                                                                                                                                                                                                                                                                                                                                                                                                                                                                                                                                                                                                                                                                                                                                                                                                                                                                                                                                                                                                                                                                                                                                                                                                                                                                                                                                                                                                                                                                                                                                                                                                |
| Recommended Location                                                                                                                            | Internal Use Only                                                                                            |                                                                                                                                                                                                                                                                                                                                                                                                                                                                                                                                                                                                                                                                                                                                                                                                                                                                                                                                                                                                                                                                                                                                                                                                                                                                                                                                                                                                                                                                                                                                                                                                                                                                                                                                                                                                                                                                                                                                                                                                                                                                                                                                |
| Maximum Installation Altitude                                                                                                                   | 2000m                                                                                                        |                                                                                                                                                                                                                                                                                                                                                                                                                                                                                                                                                                                                                                                                                                                                                                                                                                                                                                                                                                                                                                                                                                                                                                                                                                                                                                                                                                                                                                                                                                                                                                                                                                                                                                                                                                                                                                                                                                                                                                                                                                                                                                                                |
| Standard/Approval                                                                                                                               | BS EN 60669-1                                                                                                |                                                                                                                                                                                                                                                                                                                                                                                                                                                                                                                                                                                                                                                                                                                                                                                                                                                                                                                                                                                                                                                                                                                                                                                                                                                                                                                                                                                                                                                                                                                                                                                                                                                                                                                                                                                                                                                                                                                                                                                                                                                                                                                                |
| All products listed conform to current British or<br>European standard and the product information is<br>correct at the time of going to press. | All accessories are manufactured under an accredited BS EN ISO 9001 : 2015 Quality Management System.        | It is the policy of the company to improve products as part of our development programme.  Therefore, we reserve the right to alter designs and dimensions without prior notice.                                                                                                                                                                                                                                                                                                                                                                                                                                                                                                                                                                                                                                                                                                                                                                                                                                                                                                                                                                                                                                                                                                                                                                                                                                                                                                                                                                                                                                                                                                                                                                                                                                                                                                                                                                                                                                                                                                                                               |
| Illustrations and diagrams are reproduced within the limitations of reproduction and printing                                                   | Due to manufacturing processes we cannot guarantee an exact colour match and shadings of or cartain finishes | Correct as at 12 October 2018 04:29 PM<br>E&OE                                                                                                                                                                                                                                                                                                                                                                                                                                                                                                                                                                                                                                                                                                                                                                                                                                                                                                                                                                                                                                                                                                                                                                                                                                                                                                                                                                                                                                                                                                                                                                                                                                                                                                                                                                                                                                                                                                                                                                                                                                                                                 |