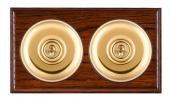

## **BOAPT22PB-B**

Bloomsbury Ovolo Antique Mahogany 2 gang 20AX 2 Way Toggle Polished Brass Plain Dome/Black Collar

Item Image

Wiring

Dimensions

|                                                                                                                                                 |                                                                                                              | the Firing Stower Initiate by Bloometary Done Store Color of the Store |
|-------------------------------------------------------------------------------------------------------------------------------------------------|--------------------------------------------------------------------------------------------------------------|--------------------------------------------------------------------------------------------------------------------------------------------------------------------------------------------------------------------------------------------------------------------------------------------------------------------------------------------------------------------------------------------------------------------------------------------------------------------------------------------------------------------------------------------------------------------------------------------------------------------------------------------------------------------------------------------------------------------------------------------------------------------------------------------------------------------------------------------------------------------------------------------------------------------------------------------------------------------------------------------------------------------------------------------------------------------------------------------------------------------------------------------------------------------------------------------------------------------------------------------------------------------------------------------------------------------------------------------------------------------------------------------------------------------------------------------------------------------------------------------------------------------------------------------------------------------------------------------------------------------------------------------------------------------------------------------------------------------------------------------------------------------------------------------------------------------------------------------------------------------------------------------------------------------------------------------------------------------------------------------------------------------------------------------------------------------------------------------------------------------------------|
| Primary Range                                                                                                                                   | Bloomsbury Plain Dome                                                                                        |                                                                                                                                                                                                                                                                                                                                                                                                                                                                                                                                                                                                                                                                                                                                                                                                                                                                                                                                                                                                                                                                                                                                                                                                                                                                                                                                                                                                                                                                                                                                                                                                                                                                                                                                                                                                                                                                                                                                                                                                                                                                                                                                |
| Insert Type                                                                                                                                     | 2 gang 20AX 2 Way Toggle                                                                                     |                                                                                                                                                                                                                                                                                                                                                                                                                                                                                                                                                                                                                                                                                                                                                                                                                                                                                                                                                                                                                                                                                                                                                                                                                                                                                                                                                                                                                                                                                                                                                                                                                                                                                                                                                                                                                                                                                                                                                                                                                                                                                                                                |
| Plate Finish                                                                                                                                    | Bloomsbury Ovolo Antique Mahogany                                                                            |                                                                                                                                                                                                                                                                                                                                                                                                                                                                                                                                                                                                                                                                                                                                                                                                                                                                                                                                                                                                                                                                                                                                                                                                                                                                                                                                                                                                                                                                                                                                                                                                                                                                                                                                                                                                                                                                                                                                                                                                                                                                                                                                |
| Insert Colour                                                                                                                                   | Polished Brass/Black Collar                                                                                  |                                                                                                                                                                                                                                                                                                                                                                                                                                                                                                                                                                                                                                                                                                                                                                                                                                                                                                                                                                                                                                                                                                                                                                                                                                                                                                                                                                                                                                                                                                                                                                                                                                                                                                                                                                                                                                                                                                                                                                                                                                                                                                                                |
| EAN13 Barcode                                                                                                                                   | 5028690435860                                                                                                |                                                                                                                                                                                                                                                                                                                                                                                                                                                                                                                                                                                                                                                                                                                                                                                                                                                                                                                                                                                                                                                                                                                                                                                                                                                                                                                                                                                                                                                                                                                                                                                                                                                                                                                                                                                                                                                                                                                                                                                                                                                                                                                                |
| Dimensions (Nominal)                                                                                                                            | Double: Height = 154.0mm Width = 88.0mm Depth = 14.5mm Plinth, Collar and Dome Depth = 45.0mm                |                                                                                                                                                                                                                                                                                                                                                                                                                                                                                                                                                                                                                                                                                                                                                                                                                                                                                                                                                                                                                                                                                                                                                                                                                                                                                                                                                                                                                                                                                                                                                                                                                                                                                                                                                                                                                                                                                                                                                                                                                                                                                                                                |
| Fixing Hole Centres                                                                                                                             | Box Fixing = 120.6mm Grid Fixing = N/A                                                                       |                                                                                                                                                                                                                                                                                                                                                                                                                                                                                                                                                                                                                                                                                                                                                                                                                                                                                                                                                                                                                                                                                                                                                                                                                                                                                                                                                                                                                                                                                                                                                                                                                                                                                                                                                                                                                                                                                                                                                                                                                                                                                                                                |
| Minimum Wall Box Depth                                                                                                                          | 25mm                                                                                                         |                                                                                                                                                                                                                                                                                                                                                                                                                                                                                                                                                                                                                                                                                                                                                                                                                                                                                                                                                                                                                                                                                                                                                                                                                                                                                                                                                                                                                                                                                                                                                                                                                                                                                                                                                                                                                                                                                                                                                                                                                                                                                                                                |
| Switched Poles                                                                                                                                  | Single                                                                                                       |                                                                                                                                                                                                                                                                                                                                                                                                                                                                                                                                                                                                                                                                                                                                                                                                                                                                                                                                                                                                                                                                                                                                                                                                                                                                                                                                                                                                                                                                                                                                                                                                                                                                                                                                                                                                                                                                                                                                                                                                                                                                                                                                |
| Current Rating                                                                                                                                  | 20AX                                                                                                         |                                                                                                                                                                                                                                                                                                                                                                                                                                                                                                                                                                                                                                                                                                                                                                                                                                                                                                                                                                                                                                                                                                                                                                                                                                                                                                                                                                                                                                                                                                                                                                                                                                                                                                                                                                                                                                                                                                                                                                                                                                                                                                                                |
| Voltage                                                                                                                                         | 220/250V AC                                                                                                  |                                                                                                                                                                                                                                                                                                                                                                                                                                                                                                                                                                                                                                                                                                                                                                                                                                                                                                                                                                                                                                                                                                                                                                                                                                                                                                                                                                                                                                                                                                                                                                                                                                                                                                                                                                                                                                                                                                                                                                                                                                                                                                                                |
| Maximum Load                                                                                                                                    | 20 Amp inductive                                                                                             |                                                                                                                                                                                                                                                                                                                                                                                                                                                                                                                                                                                                                                                                                                                                                                                                                                                                                                                                                                                                                                                                                                                                                                                                                                                                                                                                                                                                                                                                                                                                                                                                                                                                                                                                                                                                                                                                                                                                                                                                                                                                                                                                |
| Mains Frequency                                                                                                                                 | 50Hz                                                                                                         |                                                                                                                                                                                                                                                                                                                                                                                                                                                                                                                                                                                                                                                                                                                                                                                                                                                                                                                                                                                                                                                                                                                                                                                                                                                                                                                                                                                                                                                                                                                                                                                                                                                                                                                                                                                                                                                                                                                                                                                                                                                                                                                                |
| IP Rating                                                                                                                                       | IP2XD                                                                                                        |                                                                                                                                                                                                                                                                                                                                                                                                                                                                                                                                                                                                                                                                                                                                                                                                                                                                                                                                                                                                                                                                                                                                                                                                                                                                                                                                                                                                                                                                                                                                                                                                                                                                                                                                                                                                                                                                                                                                                                                                                                                                                                                                |
| Contact Gap Minimum                                                                                                                             | 3mm                                                                                                          |                                                                                                                                                                                                                                                                                                                                                                                                                                                                                                                                                                                                                                                                                                                                                                                                                                                                                                                                                                                                                                                                                                                                                                                                                                                                                                                                                                                                                                                                                                                                                                                                                                                                                                                                                                                                                                                                                                                                                                                                                                                                                                                                |
| Terminal Capacity 1                                                                                                                             | 5 x 1mm2                                                                                                     |                                                                                                                                                                                                                                                                                                                                                                                                                                                                                                                                                                                                                                                                                                                                                                                                                                                                                                                                                                                                                                                                                                                                                                                                                                                                                                                                                                                                                                                                                                                                                                                                                                                                                                                                                                                                                                                                                                                                                                                                                                                                                                                                |
| Terminal Capacity 2                                                                                                                             | 4 x 1.5mm2                                                                                                   |                                                                                                                                                                                                                                                                                                                                                                                                                                                                                                                                                                                                                                                                                                                                                                                                                                                                                                                                                                                                                                                                                                                                                                                                                                                                                                                                                                                                                                                                                                                                                                                                                                                                                                                                                                                                                                                                                                                                                                                                                                                                                                                                |
| Terminal Capacity 3                                                                                                                             | 2 x 2.5mm2                                                                                                   |                                                                                                                                                                                                                                                                                                                                                                                                                                                                                                                                                                                                                                                                                                                                                                                                                                                                                                                                                                                                                                                                                                                                                                                                                                                                                                                                                                                                                                                                                                                                                                                                                                                                                                                                                                                                                                                                                                                                                                                                                                                                                                                                |
| Terminal Capacity 4                                                                                                                             | 2 x 4mm2 Multi-strand                                                                                        |                                                                                                                                                                                                                                                                                                                                                                                                                                                                                                                                                                                                                                                                                                                                                                                                                                                                                                                                                                                                                                                                                                                                                                                                                                                                                                                                                                                                                                                                                                                                                                                                                                                                                                                                                                                                                                                                                                                                                                                                                                                                                                                                |
| Terminal Capacity 5                                                                                                                             | 1 x 6mm2                                                                                                     |                                                                                                                                                                                                                                                                                                                                                                                                                                                                                                                                                                                                                                                                                                                                                                                                                                                                                                                                                                                                                                                                                                                                                                                                                                                                                                                                                                                                                                                                                                                                                                                                                                                                                                                                                                                                                                                                                                                                                                                                                                                                                                                                |
| Earth Terminal Capacity 1                                                                                                                       | 6 x 1mm2                                                                                                     |                                                                                                                                                                                                                                                                                                                                                                                                                                                                                                                                                                                                                                                                                                                                                                                                                                                                                                                                                                                                                                                                                                                                                                                                                                                                                                                                                                                                                                                                                                                                                                                                                                                                                                                                                                                                                                                                                                                                                                                                                                                                                                                                |
| Earth Terminal Capacity 2                                                                                                                       | 5 x 1.5mm2                                                                                                   |                                                                                                                                                                                                                                                                                                                                                                                                                                                                                                                                                                                                                                                                                                                                                                                                                                                                                                                                                                                                                                                                                                                                                                                                                                                                                                                                                                                                                                                                                                                                                                                                                                                                                                                                                                                                                                                                                                                                                                                                                                                                                                                                |
| Earth Terminal Capacity 3                                                                                                                       | 3 x 2.5mm2                                                                                                   |                                                                                                                                                                                                                                                                                                                                                                                                                                                                                                                                                                                                                                                                                                                                                                                                                                                                                                                                                                                                                                                                                                                                                                                                                                                                                                                                                                                                                                                                                                                                                                                                                                                                                                                                                                                                                                                                                                                                                                                                                                                                                                                                |
| Earth Terminal Capacity 4                                                                                                                       | 2 x 4mm2 Multi-strand                                                                                        |                                                                                                                                                                                                                                                                                                                                                                                                                                                                                                                                                                                                                                                                                                                                                                                                                                                                                                                                                                                                                                                                                                                                                                                                                                                                                                                                                                                                                                                                                                                                                                                                                                                                                                                                                                                                                                                                                                                                                                                                                                                                                                                                |
| Earth Terminal Capacity 5                                                                                                                       | 1 x 6mm2                                                                                                     |                                                                                                                                                                                                                                                                                                                                                                                                                                                                                                                                                                                                                                                                                                                                                                                                                                                                                                                                                                                                                                                                                                                                                                                                                                                                                                                                                                                                                                                                                                                                                                                                                                                                                                                                                                                                                                                                                                                                                                                                                                                                                                                                |
| Product Class 1                                                                                                                                 | Must be earthed                                                                                              |                                                                                                                                                                                                                                                                                                                                                                                                                                                                                                                                                                                                                                                                                                                                                                                                                                                                                                                                                                                                                                                                                                                                                                                                                                                                                                                                                                                                                                                                                                                                                                                                                                                                                                                                                                                                                                                                                                                                                                                                                                                                                                                                |
| Ambient Operating Temperature                                                                                                                   | -5° to +40°C                                                                                                 |                                                                                                                                                                                                                                                                                                                                                                                                                                                                                                                                                                                                                                                                                                                                                                                                                                                                                                                                                                                                                                                                                                                                                                                                                                                                                                                                                                                                                                                                                                                                                                                                                                                                                                                                                                                                                                                                                                                                                                                                                                                                                                                                |
| Recommended Location                                                                                                                            | Internal Use Only                                                                                            |                                                                                                                                                                                                                                                                                                                                                                                                                                                                                                                                                                                                                                                                                                                                                                                                                                                                                                                                                                                                                                                                                                                                                                                                                                                                                                                                                                                                                                                                                                                                                                                                                                                                                                                                                                                                                                                                                                                                                                                                                                                                                                                                |
| Maximum Installation Altitude                                                                                                                   | 2000m                                                                                                        |                                                                                                                                                                                                                                                                                                                                                                                                                                                                                                                                                                                                                                                                                                                                                                                                                                                                                                                                                                                                                                                                                                                                                                                                                                                                                                                                                                                                                                                                                                                                                                                                                                                                                                                                                                                                                                                                                                                                                                                                                                                                                                                                |
| Standard/Approval                                                                                                                               | BS EN 60669-1                                                                                                |                                                                                                                                                                                                                                                                                                                                                                                                                                                                                                                                                                                                                                                                                                                                                                                                                                                                                                                                                                                                                                                                                                                                                                                                                                                                                                                                                                                                                                                                                                                                                                                                                                                                                                                                                                                                                                                                                                                                                                                                                                                                                                                                |
| All products listed conform to current British or<br>European standard and the product information is<br>correct at the time of going to press. | All accessories are manufactured under an accredited BS EN ISO 9001 : 2015 Quality Management System.        | It is the policy of the company to improve products as part of our development programme.  Therefore, we reserve the right to alter designs and dimensions without prior notice.                                                                                                                                                                                                                                                                                                                                                                                                                                                                                                                                                                                                                                                                                                                                                                                                                                                                                                                                                                                                                                                                                                                                                                                                                                                                                                                                                                                                                                                                                                                                                                                                                                                                                                                                                                                                                                                                                                                                               |
| Illustrations and diagrams are reproduced within the limitations of reproduction and printing                                                   | Due to manufacturing processes we cannot guarantee an exact colour match and shadings of or cartain finishes | Correct as at 12 October 2018 04:29 PM<br>E&OE                                                                                                                                                                                                                                                                                                                                                                                                                                                                                                                                                                                                                                                                                                                                                                                                                                                                                                                                                                                                                                                                                                                                                                                                                                                                                                                                                                                                                                                                                                                                                                                                                                                                                                                                                                                                                                                                                                                                                                                                                                                                                 |