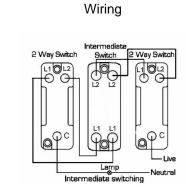

## **BOAFT32AB-B**

Bloomsbury Ovolo Antique Mahogany 2 gang 20AX Intermediate Toggle Antique Brass Fluted Dome/Black Collar

Item Image

|                                                                                                                                                 |                                                                                                              | But fixing Screen Holden by Biocentary Done All switch components exclude with done, coller will entire from the Buck                                                           |
|-------------------------------------------------------------------------------------------------------------------------------------------------|--------------------------------------------------------------------------------------------------------------|---------------------------------------------------------------------------------------------------------------------------------------------------------------------------------|
| Primary Range                                                                                                                                   | Bloomsbury Fluted Dome                                                                                       |                                                                                                                                                                                 |
| Insert Type                                                                                                                                     | 2 gang 20AX Intermediate Toggle                                                                              |                                                                                                                                                                                 |
| Plate Finish                                                                                                                                    | Bloomsbury Ovolo Antique Mahogany                                                                            |                                                                                                                                                                                 |
| Insert Colour                                                                                                                                   | Antique Brass/Black Collar                                                                                   |                                                                                                                                                                                 |
| EAN13 Barcode                                                                                                                                   | 5028690311928                                                                                                |                                                                                                                                                                                 |
| Dimensions (Nominal)                                                                                                                            | Double: Height = 154.0mm Width = 88.0mm Depth = 14.5mm Plinth, Collar and Dome Depth = 45.0mm                |                                                                                                                                                                                 |
| Fixing Hole Centres                                                                                                                             | Box Fixing = 120.6mm Grid Fixing = N/A                                                                       |                                                                                                                                                                                 |
| Minimum Wall Box Depth                                                                                                                          | 25mm                                                                                                         |                                                                                                                                                                                 |
| Switched Poles                                                                                                                                  | Single                                                                                                       |                                                                                                                                                                                 |
| Current Rating                                                                                                                                  | 20AX                                                                                                         |                                                                                                                                                                                 |
| Voltage                                                                                                                                         | 220/250V AC                                                                                                  |                                                                                                                                                                                 |
| Maximum Load                                                                                                                                    | 20 Amp inductive                                                                                             |                                                                                                                                                                                 |
| Mains Frequency                                                                                                                                 | 50Hz                                                                                                         |                                                                                                                                                                                 |
| IP Rating                                                                                                                                       | IP2XD                                                                                                        |                                                                                                                                                                                 |
| Contact Gap Minimum                                                                                                                             | 3mm                                                                                                          |                                                                                                                                                                                 |
| Terminal Capacity 1                                                                                                                             | 5 x 1mm2                                                                                                     |                                                                                                                                                                                 |
| Terminal Capacity 2                                                                                                                             | 4 x 1.5mm2                                                                                                   |                                                                                                                                                                                 |
| Terminal Capacity 3                                                                                                                             | 2 x 2.5mm2                                                                                                   |                                                                                                                                                                                 |
| Terminal Capacity 4                                                                                                                             | 2 x 4mm2 Multi-strand                                                                                        |                                                                                                                                                                                 |
| Terminal Capacity 5                                                                                                                             | 1 x 6mm2                                                                                                     |                                                                                                                                                                                 |
| Earth Terminal Capacity 1                                                                                                                       | 6 x 1mm2                                                                                                     |                                                                                                                                                                                 |
| Earth Terminal Capacity 2                                                                                                                       | 5 x 1.5mm2                                                                                                   |                                                                                                                                                                                 |
| Earth Terminal Capacity 3                                                                                                                       | 3 x 2.5mm2                                                                                                   |                                                                                                                                                                                 |
| Earth Terminal Capacity 4                                                                                                                       | 2 x 4mm2 Multi-strand                                                                                        |                                                                                                                                                                                 |
| Earth Terminal Capacity 5                                                                                                                       | 1 x 6mm2                                                                                                     |                                                                                                                                                                                 |
| Product Class 1                                                                                                                                 | Must be earthed                                                                                              |                                                                                                                                                                                 |
| Ambient Operating Temperature                                                                                                                   | -5° to +40°C                                                                                                 |                                                                                                                                                                                 |
| Recommended Location                                                                                                                            | Internal Use Only                                                                                            |                                                                                                                                                                                 |
| Maximum Installation Altitude                                                                                                                   | 2000m                                                                                                        |                                                                                                                                                                                 |
| Standard/Approval                                                                                                                               | BS EN 60669-1                                                                                                |                                                                                                                                                                                 |
| All products listed conform to current British or<br>European standard and the product information is<br>correct at the time of going to press. | All accessories are manufactured under an accredited BS EN ISO 9001 : 2015 Quality Management System.        | It is the policy of the company to improve products as part of our development programme. Therefore, we reserve the right to alter designs and dimensions without prior notice. |
| Illustrations and diagrams are reproduced within the limitations of reproduction and printing                                                   | Due to manufacturing processes we cannot guarantee an exact colour match and shadings of or cartain finishes | Correct as at 12 October 2018 04:29 PM<br>E&OE                                                                                                                                  |