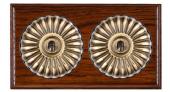

## **BOAFT32AB-B**

Bloomsbury Ovolo Antique Mahogany 2 gang 20AX Intermediate Toggle Antique Brass Fluted Dome/Black Collar

Item Image

|                                                                                                                                                 |                                                                                                              | But fixing Screen Holden by Biocentary Done All switch components exclude with done, coller will entire from the Buck                                                           |
|-------------------------------------------------------------------------------------------------------------------------------------------------|--------------------------------------------------------------------------------------------------------------|---------------------------------------------------------------------------------------------------------------------------------------------------------------------------------|
| Primary Range                                                                                                                                   | Bloomsbury Fluted Dome                                                                                       |                                                                                                                                                                                 |
| Insert Type                                                                                                                                     | 2 gang 20AX Intermediate Toggle                                                                              |                                                                                                                                                                                 |
| Plate Finish                                                                                                                                    | Bloomsbury Ovolo Antique Mahogany                                                                            |                                                                                                                                                                                 |
| Insert Colour                                                                                                                                   | Antique Brass/Black Collar                                                                                   |                                                                                                                                                                                 |
| EAN13 Barcode                                                                                                                                   | 5028690311928                                                                                                |                                                                                                                                                                                 |
| Dimensions (Nominal)                                                                                                                            | Double: Height = 154.0mm Width = 88.0mm Depth = 14.5mm Plinth, Collar and Dome Depth = 45.0mm                |                                                                                                                                                                                 |
| Fixing Hole Centres                                                                                                                             | Box Fixing = 120.6mm Grid Fixing = N/A                                                                       |                                                                                                                                                                                 |
| Minimum Wall Box Depth                                                                                                                          | 25mm                                                                                                         |                                                                                                                                                                                 |
| Switched Poles                                                                                                                                  | Single                                                                                                       |                                                                                                                                                                                 |
| Current Rating                                                                                                                                  | 20AX                                                                                                         |                                                                                                                                                                                 |
| Voltage                                                                                                                                         | 220/250V AC                                                                                                  |                                                                                                                                                                                 |
| Maximum Load                                                                                                                                    | 20 Amp inductive                                                                                             |                                                                                                                                                                                 |
| Mains Frequency                                                                                                                                 | 50Hz                                                                                                         |                                                                                                                                                                                 |
| IP Rating                                                                                                                                       | IP2XD                                                                                                        |                                                                                                                                                                                 |
| Contact Gap Minimum                                                                                                                             | 3mm                                                                                                          |                                                                                                                                                                                 |
| Terminal Capacity 1                                                                                                                             | 5 x 1mm2                                                                                                     |                                                                                                                                                                                 |
| Terminal Capacity 2                                                                                                                             | 4 x 1.5mm2                                                                                                   |                                                                                                                                                                                 |
| Terminal Capacity 3                                                                                                                             | 2 x 2.5mm2                                                                                                   |                                                                                                                                                                                 |
| Terminal Capacity 4                                                                                                                             | 2 x 4mm2 Multi-strand                                                                                        |                                                                                                                                                                                 |
| Terminal Capacity 5                                                                                                                             | 1 x 6mm2                                                                                                     |                                                                                                                                                                                 |
| Earth Terminal Capacity 1                                                                                                                       | 6 x 1mm2                                                                                                     |                                                                                                                                                                                 |
| Earth Terminal Capacity 2                                                                                                                       | 5 x 1.5mm2                                                                                                   |                                                                                                                                                                                 |
| Earth Terminal Capacity 3                                                                                                                       | 3 x 2.5mm2                                                                                                   |                                                                                                                                                                                 |
| Earth Terminal Capacity 4                                                                                                                       | 2 x 4mm2 Multi-strand                                                                                        |                                                                                                                                                                                 |
| Earth Terminal Capacity 5                                                                                                                       | 1 x 6mm2                                                                                                     |                                                                                                                                                                                 |
| Product Class 1                                                                                                                                 | Must be earthed                                                                                              |                                                                                                                                                                                 |
| Ambient Operating Temperature                                                                                                                   | -5° to +40°C                                                                                                 |                                                                                                                                                                                 |
| Recommended Location                                                                                                                            | Internal Use Only                                                                                            |                                                                                                                                                                                 |
| Maximum Installation Altitude                                                                                                                   | 2000m                                                                                                        |                                                                                                                                                                                 |
| Standard/Approval                                                                                                                               | BS EN 60669-1                                                                                                |                                                                                                                                                                                 |
| All products listed conform to current British or<br>European standard and the product information is<br>correct at the time of going to press. | All accessories are manufactured under an accredited BS EN ISO 9001 : 2015 Quality Management System.        | It is the policy of the company to improve products as part of our development programme. Therefore, we reserve the right to alter designs and dimensions without prior notice. |
| Illustrations and diagrams are reproduced within the limitations of reproduction and printing                                                   | Due to manufacturing processes we cannot guarantee an exact colour match and shadings of or cartain finishes | Correct as at 12 October 2018 04:29 PM<br>E&OE                                                                                                                                  |