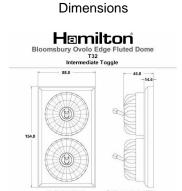

## **BOAFT32AB-B**

Bloomsbury Ovolo Antique Mahogany 2 gang 20AX Intermediate Toggle Antique Brass Fluted Dome/Black Collar

Item Image

|                                                                                                                                                 |                                                                                                              | But fixing Screen Holden by Biocentary Done All switch components exclude with done, coller will entire from the Buck                                                           |
|-------------------------------------------------------------------------------------------------------------------------------------------------|--------------------------------------------------------------------------------------------------------------|---------------------------------------------------------------------------------------------------------------------------------------------------------------------------------|
| Primary Range                                                                                                                                   | Bloomsbury Fluted Dome                                                                                       |                                                                                                                                                                                 |
| Insert Type                                                                                                                                     | 2 gang 20AX Intermediate Toggle                                                                              |                                                                                                                                                                                 |
| Plate Finish                                                                                                                                    | Bloomsbury Ovolo Antique Mahogany                                                                            |                                                                                                                                                                                 |
| Insert Colour                                                                                                                                   | Antique Brass/Black Collar                                                                                   |                                                                                                                                                                                 |
| EAN13 Barcode                                                                                                                                   | 5028690311928                                                                                                |                                                                                                                                                                                 |
| Dimensions (Nominal)                                                                                                                            | Double: Height = 154.0mm Width = 88.0mm Depth = 14.5mm Plinth, Collar and Dome Depth = 45.0mm                |                                                                                                                                                                                 |
| Fixing Hole Centres                                                                                                                             | Box Fixing = 120.6mm Grid Fixing = N/A                                                                       |                                                                                                                                                                                 |
| Minimum Wall Box Depth                                                                                                                          | 25mm                                                                                                         |                                                                                                                                                                                 |
| Switched Poles                                                                                                                                  | Single                                                                                                       |                                                                                                                                                                                 |
| Current Rating                                                                                                                                  | 20AX                                                                                                         |                                                                                                                                                                                 |
| Voltage                                                                                                                                         | 220/250V AC                                                                                                  |                                                                                                                                                                                 |
| Maximum Load                                                                                                                                    | 20 Amp inductive                                                                                             |                                                                                                                                                                                 |
| Mains Frequency                                                                                                                                 | 50Hz                                                                                                         |                                                                                                                                                                                 |
| IP Rating                                                                                                                                       | IP2XD                                                                                                        |                                                                                                                                                                                 |
| Contact Gap Minimum                                                                                                                             | 3mm                                                                                                          |                                                                                                                                                                                 |
| Terminal Capacity 1                                                                                                                             | 5 x 1mm2                                                                                                     |                                                                                                                                                                                 |
| Terminal Capacity 2                                                                                                                             | 4 x 1.5mm2                                                                                                   |                                                                                                                                                                                 |
| Terminal Capacity 3                                                                                                                             | 2 x 2.5mm2                                                                                                   |                                                                                                                                                                                 |
| Terminal Capacity 4                                                                                                                             | 2 x 4mm2 Multi-strand                                                                                        |                                                                                                                                                                                 |
| Terminal Capacity 5                                                                                                                             | 1 x 6mm2                                                                                                     |                                                                                                                                                                                 |
| Earth Terminal Capacity 1                                                                                                                       | 6 x 1mm2                                                                                                     |                                                                                                                                                                                 |
| Earth Terminal Capacity 2                                                                                                                       | 5 x 1.5mm2                                                                                                   |                                                                                                                                                                                 |
| Earth Terminal Capacity 3                                                                                                                       | 3 x 2.5mm2                                                                                                   |                                                                                                                                                                                 |
| Earth Terminal Capacity 4                                                                                                                       | 2 x 4mm2 Multi-strand                                                                                        |                                                                                                                                                                                 |
| Earth Terminal Capacity 5                                                                                                                       | 1 x 6mm2                                                                                                     |                                                                                                                                                                                 |
| Product Class 1                                                                                                                                 | Must be earthed                                                                                              |                                                                                                                                                                                 |
| Ambient Operating Temperature                                                                                                                   | -5° to +40°C                                                                                                 |                                                                                                                                                                                 |
| Recommended Location                                                                                                                            | Internal Use Only                                                                                            |                                                                                                                                                                                 |
| Maximum Installation Altitude                                                                                                                   | 2000m                                                                                                        |                                                                                                                                                                                 |
| Standard/Approval                                                                                                                               | BS EN 60669-1                                                                                                |                                                                                                                                                                                 |
| All products listed conform to current British or<br>European standard and the product information is<br>correct at the time of going to press. | All accessories are manufactured under an accredited BS EN ISO 9001 : 2015 Quality Management System.        | It is the policy of the company to improve products as part of our development programme. Therefore, we reserve the right to alter designs and dimensions without prior notice. |
| Illustrations and diagrams are reproduced within the limitations of reproduction and printing                                                   | Due to manufacturing processes we cannot guarantee an exact colour match and shadings of or cartain finishes | Correct as at 12 October 2018 04:29 PM<br>E&OE                                                                                                                                  |