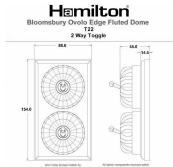

## **BOAFT22PB-B**

Bloomsbury Ovolo Antique Mahogany 2 gang 20AX 2 Way Toggle Polished Brass Fluted Dome/Black Collar

Item Image

## **Dimensions**

|                                                                                                                                                 |                                                                                                              | But Fining Scene Middle by All self-to coopered to recover defails deep, case we need not by the                                                                                 |
|-------------------------------------------------------------------------------------------------------------------------------------------------|--------------------------------------------------------------------------------------------------------------|----------------------------------------------------------------------------------------------------------------------------------------------------------------------------------|
| Primary Range                                                                                                                                   | Bloomsbury Fluted Dome                                                                                       |                                                                                                                                                                                  |
| Insert Type                                                                                                                                     | 2 gang 20AX 2 Way Toggle                                                                                     |                                                                                                                                                                                  |
| Plate Finish                                                                                                                                    | Bloomsbury Ovolo Antique Mahogany                                                                            |                                                                                                                                                                                  |
| Insert Colour                                                                                                                                   | Polished Brass/Black Collar                                                                                  |                                                                                                                                                                                  |
| EAN13 Barcode                                                                                                                                   | 5028690315865                                                                                                |                                                                                                                                                                                  |
| Dimensions (Nominal)                                                                                                                            | Double: Height = 154.0mm Width = 88.0mm Depth = 14.5mm Plinth, Collar and Dome Depth = 45.0mm                |                                                                                                                                                                                  |
| Fixing Hole Centres                                                                                                                             | Box Fixing = 120.6mm Grid Fixing = N/A                                                                       |                                                                                                                                                                                  |
| Minimum Wall Box Depth                                                                                                                          | 25mm                                                                                                         |                                                                                                                                                                                  |
| Switched Poles                                                                                                                                  | Single                                                                                                       |                                                                                                                                                                                  |
| Current Rating                                                                                                                                  | 20AX                                                                                                         |                                                                                                                                                                                  |
| Voltage                                                                                                                                         | 220/250V AC                                                                                                  |                                                                                                                                                                                  |
| Maximum Load                                                                                                                                    | 20 Amp inductive                                                                                             |                                                                                                                                                                                  |
| Mains Frequency                                                                                                                                 | 50Hz                                                                                                         |                                                                                                                                                                                  |
| IP Rating                                                                                                                                       | IP2XD                                                                                                        |                                                                                                                                                                                  |
| Contact Gap Minimum                                                                                                                             | 3mm                                                                                                          |                                                                                                                                                                                  |
| Terminal Capacity 1                                                                                                                             | 5 x 1mm2                                                                                                     |                                                                                                                                                                                  |
| Terminal Capacity 2                                                                                                                             | 4 x 1.5mm2                                                                                                   |                                                                                                                                                                                  |
| Terminal Capacity 3                                                                                                                             | 2 x 2.5mm2                                                                                                   |                                                                                                                                                                                  |
| Terminal Capacity 4                                                                                                                             | 2 x 4mm2 Multi-strand                                                                                        |                                                                                                                                                                                  |
| Terminal Capacity 5                                                                                                                             | 1 x 6mm2                                                                                                     |                                                                                                                                                                                  |
| Earth Terminal Capacity 1                                                                                                                       | 6 x 1mm2                                                                                                     |                                                                                                                                                                                  |
| Earth Terminal Capacity 2                                                                                                                       | 5 x 1.5mm2                                                                                                   |                                                                                                                                                                                  |
| Earth Terminal Capacity 3                                                                                                                       | 3 x 2.5mm2                                                                                                   |                                                                                                                                                                                  |
| Earth Terminal Capacity 4                                                                                                                       | 2 x 4mm2 Multi-strand                                                                                        |                                                                                                                                                                                  |
| Earth Terminal Capacity 5                                                                                                                       | 1 x 6mm2                                                                                                     |                                                                                                                                                                                  |
| Product Class 1                                                                                                                                 | Must be earthed                                                                                              |                                                                                                                                                                                  |
| Ambient Operating Temperature                                                                                                                   | -5° to +40°C                                                                                                 |                                                                                                                                                                                  |
| Recommended Location                                                                                                                            | Internal Use Only                                                                                            |                                                                                                                                                                                  |
| Maximum Installation Altitude                                                                                                                   | 2000m                                                                                                        |                                                                                                                                                                                  |
| Standard/Approval                                                                                                                               | BS EN 60669-1                                                                                                |                                                                                                                                                                                  |
| All products listed conform to current British or<br>European standard and the product information is<br>correct at the time of going to press. | All accessories are manufactured under an accredited BS EN ISO 9001 : 2015 Quality Management System.        | It is the policy of the company to improve products as part of our development programme.  Therefore, we reserve the right to alter designs and dimensions without prior notice. |
| Illustrations and diagrams are reproduced within the limitations of reproduction and printing                                                   | Due to manufacturing processes we cannot guarantee an exact colour match and shadings of of cartist finishes | Correct as at 12 October 2018 04:29 PM<br>E&OE                                                                                                                                   |