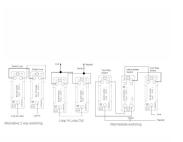

SL

## making connections beautifully

Wiring Accessories • Circuit Protection • Smart Lighting Control & Multi-room Audio

## **BOAFT22PB-B**

Bloomsbury Ovolo Antique Mahogany 2 gang 20AX 2 Way Toggle Polished Brass Fluted Dome/Black Collar

Item Image

## Wiring



## **Dimensions**



|                                                                                                                                                 |                                                                                                              | But Fining Scene Middle by All self-to coopered to recover defails deep, case we need not by the                                                                                 |
|-------------------------------------------------------------------------------------------------------------------------------------------------|--------------------------------------------------------------------------------------------------------------|---------------------------------------------------------------------------------